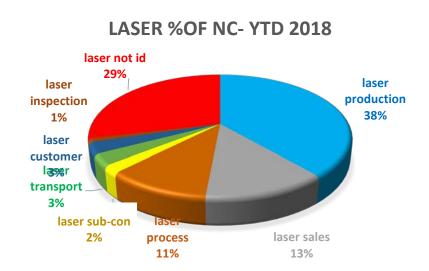

### NCR's per process for Divisions

21%

**CCTV PERCENTAGE YTD 2018** 

**MACHINING % OF NC YTD 2018** 