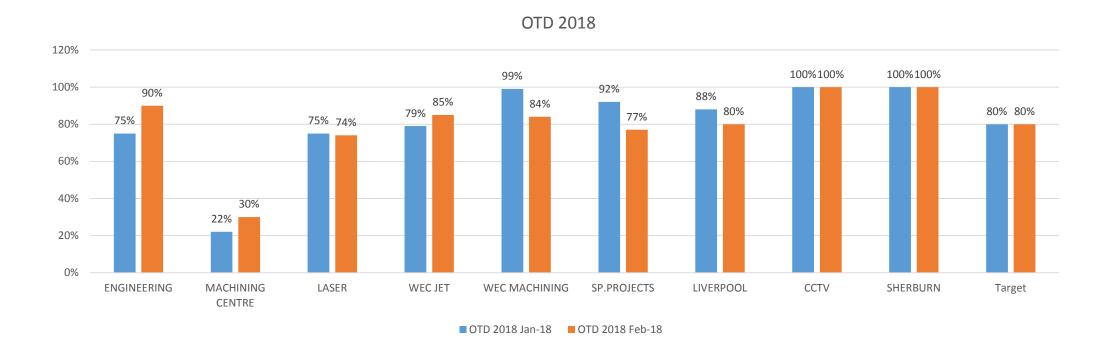

#### OTD

<sup>\*</sup> NOTE: CCTV, Sherburn=100% working to customers schedule

<sup>\*</sup>NOTE: Best OTD for Engineering recorded= 90% comparing with the average of last year: 65%