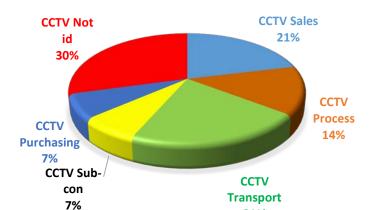

### NCR's per process for Divisions

21%

**CCTV PERCENTAGE YTD 2018** 

**MACHINING % OF NC YTD 2018** 