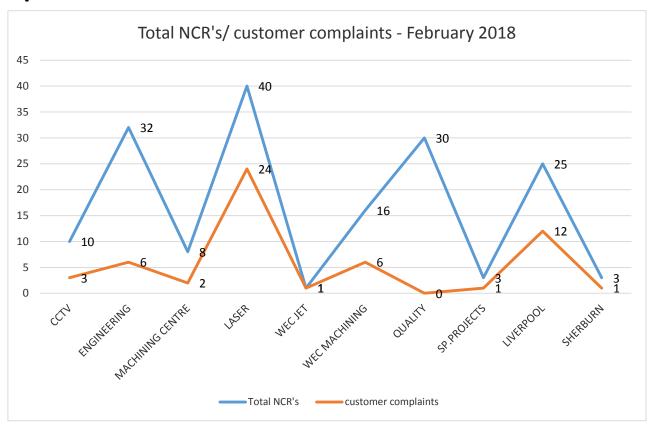

Issues                                                                                                          | None                                                                                                                                                      |                                                   |   |            |  |
| EHS                                                          | High Risk Activity (AZDP) Lost Time Accidents Close Calls Environment                                                          | Zero Deviations Recorded this month = 3 Accident rate =0.2% 0 No Issues                                                                                   |                                                   | 2 |            |  |

### NCR's/ customer complaints





### COST OF NON-QUALITY



#### OTD



<sup>\*</sup> NOTE: CCTV, Sherburn=100% working to customers schedule

<sup>\*</sup>NOTE: Best OTD for Engineering recorded= 90% comparing with the average of last year: 65%

### NCR's per process for Divisions









21%

**CCTV PERCENTAGE YTD 2018** 



**MACHINING % OF NC YTD 2018** 



### Root causes



## Quality AWARD for the month

| JAN-18 | FEB-18      | MARCH-<br>18 | APRIL-18 | MAY-18 | JUNE-18 | JULY-18 | AUG-18 | SEPT-18 | OCT-18 | NOV-18 | DEC-18 |
|--------|-------------|--------------|----------|--------|---------|---------|--------|---------|--------|--------|--------|
| CCTV   | ENGINEERING |              |          |        |         |         |        |         |        |        |        |
|        |             |