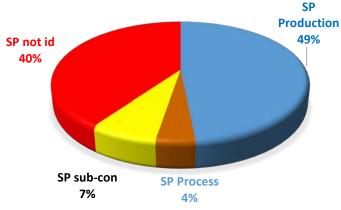

### NCR's per process for Divisions

21%

**CCTV PERCENTAGE YTD 2018** 

**MACHINING % OF NC YTD 2018** 