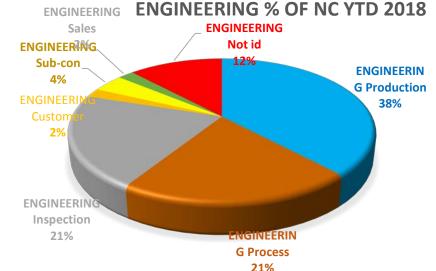

### NCR's per process for Divisions

21%

**CCTV PERCENTAGE YTD 2018** 

**MACHINING % OF NC YTD 2018** 