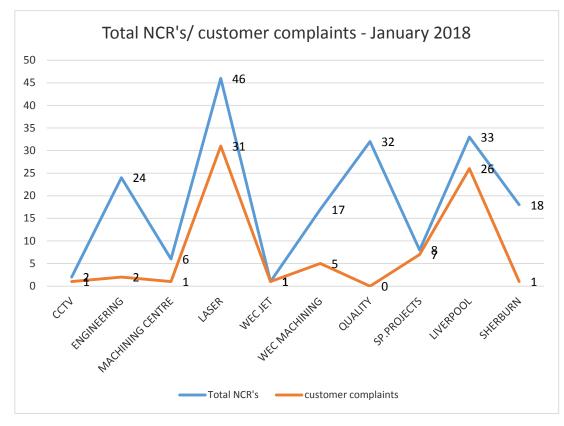

ty Issues                                                                                                          | None                                                                                                                                                      |                                                   |   |            |  |
| EHS                                                          | High Risk Activity (AZDP) Lost Time Accidents Close Calls Environment                                                          | Zero Deviations Recorded this month = 3 Accident rate =0.2% 0 No Issues                                                                                   |                                                   | 2 |            |  |

### NCR's/ customer complaints





### COST OF NON-QUALITY



#### OTD



<sup>\*</sup> NOTE: CCTV, Sherburn=100% working to customers schedule

<sup>\*</sup>NOTE: Best OTD for Engineering recorded= 90% comparing with the average of last year: 65%

### NCR's per process for Divisions









21%

**CCTV PERCENTAGE YTD 2018** 



**MACHINING % OF NC YTD 2018** 



### Root causes



## Quality AWARD for the month

| JAN-18 | FEB-18      | MARCH-<br>18 | APRIL-18 | MAY-18 | JUNE-18 | JULY-18 | AUG-18 | SEPT-18 | OCT-18 | NOV-18 | DEC-18 |
|--------|-------------|--------------|----------|--------|---------|---------|--------|---------|--------|--------|--------|
| CCTV   | ENGINEERING |              |          |        |         |         |        |         |        |        |        |
|        |             |