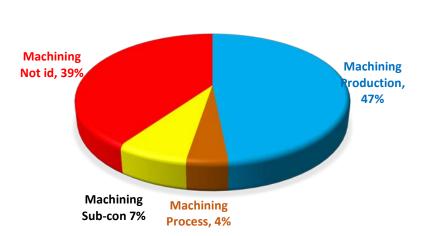

### NCR's per process for Divisions

21%

**CCTV PERCENTAGE YTD 2018** 

**MACHINING % OF NC YTD 2018** 