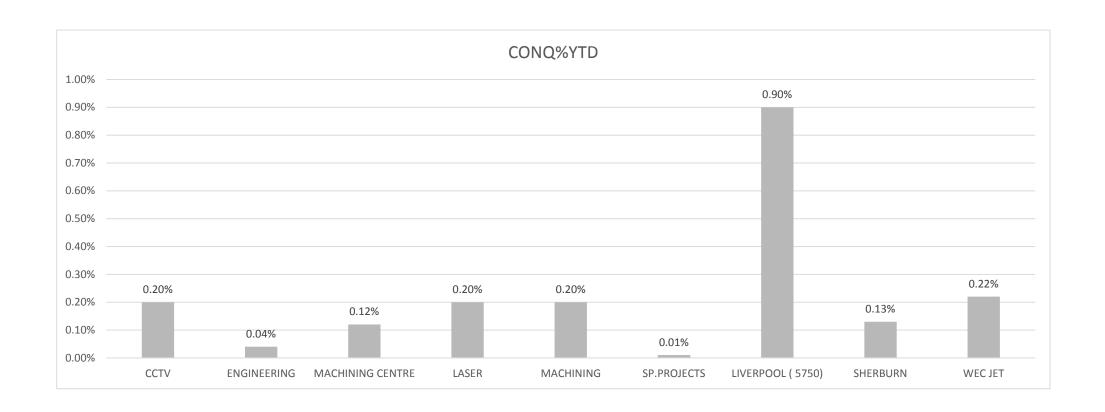

| None                                                                                                                                                      |                                                   |   |            |  |
| EHS                                                          | High Risk Activity (AZDP) Lost Time Accidents Close Calls Environment                                                          | Zero Deviations Recorded this month = 3 Accident rate =0.2% 0 No Issues                                                                                   |                                                   | 2 |            |  |

### NCR's/ customer complaints





### COST OF NON-QUALITY



#### OTD



<sup>\*</sup> NOTE: CCTV, Sherburn=100% working to customers schedule

<sup>\*</sup>NOTE: Best OTD for Engineering recorded= 90% comparing with the average of last year: 65%

### NCR's per process for Divisions









21%

**CCTV PERCENTAGE YTD 2018** 



**MACHINING % OF NC YTD 2018** 



### Root causes



## Quality AWARD for the month

| JAN-18 | FEB-18      | MARCH-<br>18 | APRIL-18 | MAY-18 | JUNE-18 | JULY-18 | AUG-18 | SEPT-18 | OCT-18 | NOV-18 | DEC-18 |
|--------|-------------|--------------|----------|--------|---------|---------|--------|---------|--------|--------|--------|
| CCTV   | ENGINEERING |              |          |        |         |         |        |         |        |        |        |
|        |             |              |          |        |