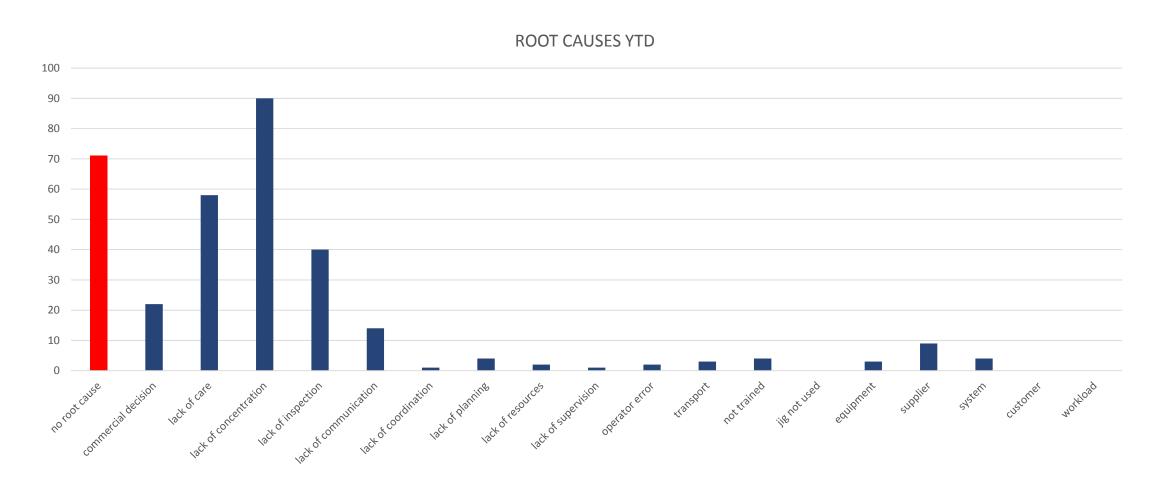

| High Risk Activity (AZDP) Lost Time Accidents Close Calls Environment                                                          | Zero Deviations Recorded this month = 3 Accident rate =0.2% 0 No Issues                                                                                   |                                                   | 2 |            |  |

### NCR's/ customer complaints





### COST OF NON-QUALITY



#### OTD



<sup>\*</sup> NOTE: CCTV, Sherburn=100% working to customers schedule

<sup>\*</sup>NOTE: Best OTD for Engineering recorded= 90% comparing with the average of last year: 65%

### NCR's per process for Divisions









21%

**CCTV PERCENTAGE YTD 2018** 



**MACHINING % OF NC YTD 2018** 



### Root causes



## Quality AWARD for the month

| JAN-18 | FEB-18      | MARCH-<br>18 | APRIL-18 | MAY-18 | JUNE-18 | JULY-18 | AUG-18 | SEPT-18 | OCT-18 | NOV-18 | DEC-18 |
|--------|-------------|--------------|----------|--------|---------|---------|--------|---------|--------|--------|--------|
| CCTV   | ENGINEERING |              |          |        |         |         |        |         |        |        |        |
|        |             |              |          |        |         |         |        |         |        |        |        |