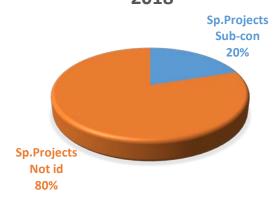

| 4835        | 20,510,823 | 0.02% |
| MACHINING CENTRE  | 336          | <b>33</b> 6 | 28,251     | 1.10% |
| LASER             | 6659         | 6659        | 2,616,578  | 0.25% |
| MACHINING         | 2965         | 2965        | 650,000    | 0.40% |
| QUALITY           | 1600         | 1600        |            |       |
| SP.PROJECTS       | 886          | 886         | 4,087,405  | 0.02% |
| LIVERPOOL ( 5750) | 8097         | 8097        | 738,591    | 1%    |
| SHERBURN          | 1179         | 1179        |            |       |
| WEC JET           | 219          | 219         | 154,130    | 0,14% |



### OTD

#### OTD 2018 Jan-18



# NCR's per process- for core processes SALES-PLANNING-OPERATIONS

#### LASER PERCENTAGE OF NC- JAN 2018



## SP.PROJECTS PERCENTAGE YTD 2018





#### **ENGINEERING PERCENTAGE YTD 2018**



## Divisions performance via audit

| department  | Ncr's raised on audit 2017 | Ncr's raised on audit 2018 |
|-------------|----------------------------|----------------------------|
| MACHINING   | 15                         | 11                         |
| CCTV        | 4                          | 8                          |
| 5750        | 15                         |                            |
| SHERBURN    | 11                         | 11                         |
| ENGINEERING | 13                         | 10                         |
| LASER       | 18                         |                            |
| SP.PROJECTS | 6                          |                            |
| WEC JET     | 6                          |