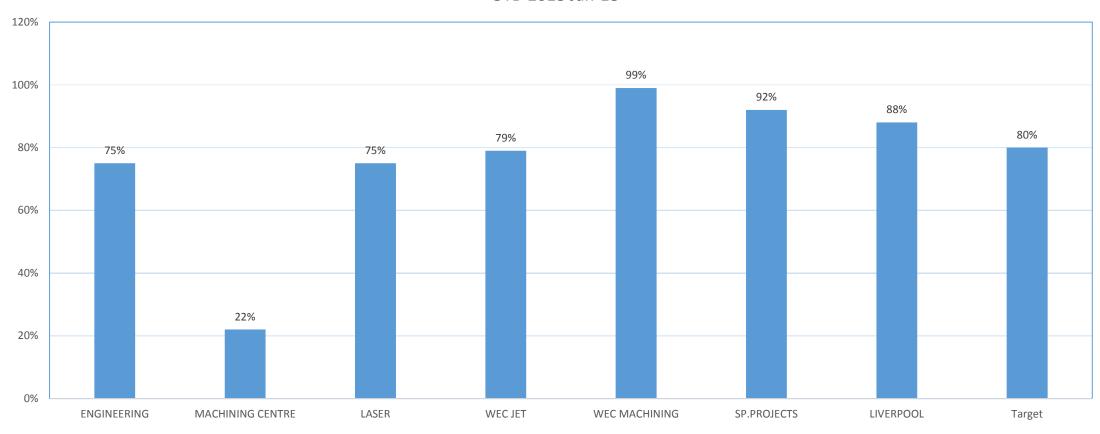

ARY 2018 | CONQ TOTAL  | produced   | CONQ% |
| CCTV              | 504          | 504         |            |       |
| ENGINEERING       | 4835         | 4835        | 20,510,823 | 0.02% |
| MACHINING CENTRE  | 336          | <b>33</b> 6 | 28,251     | 1.10% |
| LASER             | 6659         | 6659        | 2,616,578  | 0.25% |
| MACHINING         | 2965         | 2965        | 650,000    | 0.40% |
| QUALITY           | 1600         | 1600        |            |       |
| SP.PROJECTS       | 886          | 886         | 4,087,405  | 0.02% |
| LIVERPOOL ( 5750) | 8097         | 8097        | 738,591    | 1%    |
| SHERBURN          | 1179         | 1179        |            |       |
| WEC JET           | 219          | 219         | 154,130    | 0,14% |



### OTD

#### OTD 2018 Jan-18



# NCR's per process- for core processes SALES-PLANNING-OPERATIONS

#### LASER PERCENTAGE OF NC- JAN 2018



## SP.PROJECTS PERCENTAGE YTD 2018





#### **ENGINEERING PERCENTAGE YTD 2018**



## Divisions performance via audit

| department  | Ncr's raised on audit 2017 | Ncr's raised on audit 2018 |
|-------------|----------------------------|----------------------------|
| MACHINING   | 15                         | 11                         |
| CCTV        | 4                          | 8                          |
| 5750        | 15                         |                            |
| SHERBURN    | 11                         | 11                         |
| ENGINEERING | 13                         | 10                         |
| LASER       | 18                         |