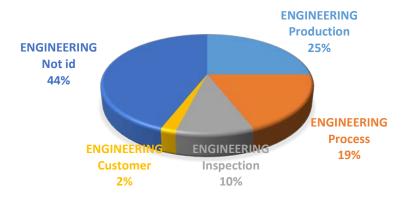

MACHINING CENTRE  | 336          | <b>33</b> 6 | 28,251     | 1.10% |
| LASER             | 6659         | 6659        | 2,616,578  | 0.25% |
| MACHINING         | 2965         | 2965        | 650,000    | 0.40% |
| QUALITY           | 1600         | 1600        |            |       |
| SP.PROJECTS       | 886          | 886         | 4,087,405  | 0.02% |
| LIVERPOOL ( 5750) | 8097         | 8097        | 738,591    | 1%    |
| SHERBURN          | 1179         | 1179        |            |       |
| WEC JET           | 219          | 219         | 154,130    | 0,14% |



### OTD

#### OTD 2018 Jan-18



# NCR's per process- for core processes SALES-PLANNING-OPERATIONS

#### LASER PERCENTAGE OF NC- JAN 2018



## SP.PROJECTS PERCENTAGE YTD 2018





#### **ENGINEERING PERCENTAGE YTD 2018**



## Divisions performance via audit

| department  | Ncr's raised on audit 2017 | Ncr's raised on audit 2018 |
|-------------|----------------------------|----------------------------|
| MACHINING   | 15                         | 11                         |
| CCTV        | 4                          | 8                          |
| 5750        | 15                         |                            |
| SHERBURN    | 11                         | 11                         |
| ENGINEERING | 13                         | 10                         |
| LASER       | 18                         |                            |
| SP.PROJECTS | 6                          |                            |
| WEC JET     | 6                          |                            |

## Quality AWARD for