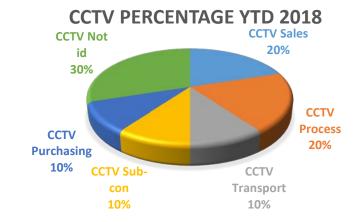

| 4835        | 20,510,823 | 0.02% |
| MACHINING CENTRE  | 336          | <b>33</b> 6 | 28,251     | 1.10% |
| LASER             | 6659         | 6659        | 2,616,578  | 0.25% |
| MACHINING         | 2965         | 2965        | 650,000    | 0.40% |
| QUALITY           | 1600         | 1600        |            |       |
| SP.PROJECTS       | 886          | 886         | 4,087,405  | 0.02% |
| LIVERPOOL ( 5750) | 8097         | 8097        | 738,591    | 1%    |
| SHERBURN          | 1179         | 1179        |            |       |
| WEC JET           | 219          | 219         | 154,130    | 0,14% |



### OTD

#### OTD 2018 Jan-18



# NCR's per process- for core processes SALES-PLANNING-OPERATIONS

#### LASER PERCENTAGE OF NC- JAN 2018



## SP.PROJECTS PERCENTAGE YTD 2018





#### **ENGINEERING PERCENTAGE YTD 2018**



## Divisions performance via audit

| department  | Ncr's raised on audit 2017 | Ncr's raised on audit 2018 |
|-------------|----------------------------|----------------------------|
| MACHINING   | 15                         | 11                         |
| CCTV        | 4                          | 8                          |
| 5750        | 15                         |                            |
| SHERBURN    | 11                         | 11                         |
| ENGINEERING | 13                         | 10                         |
| LASER       | 18                         |                            |
| SP.PROJECTS | 6                          |                            |
| WEC JET     | 6                          |