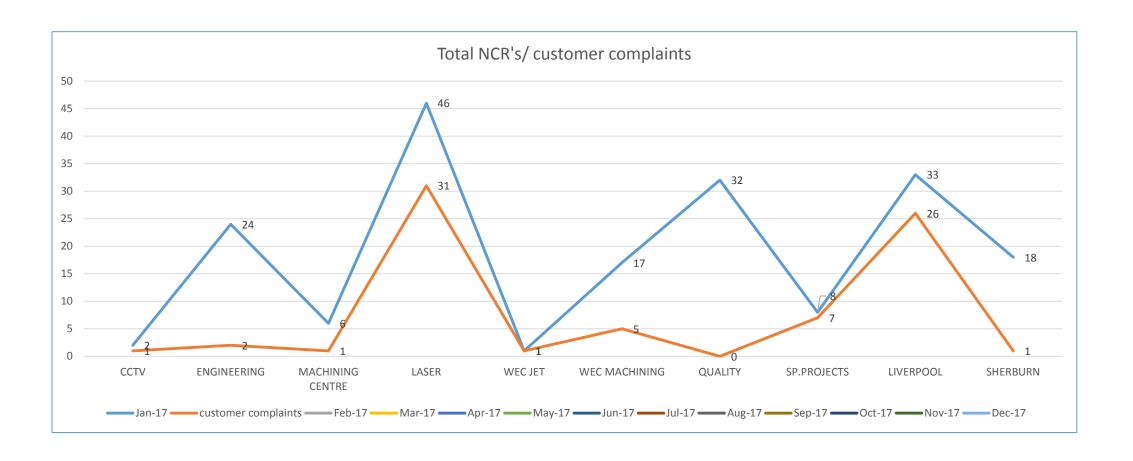

## NCR's/ customer complaints

COST OF NON-QUALITY

|                   | COST         |             | Total      |       |
|-------------------|--------------|-------------|------------|-------|
| division          | JANUARY 2018 | CONQ TOTAL  | produced   | CONQ% |
| CCTV              | 504          | 504         |            |       |
| ENGINEERING       | 4835         | 4835        | 20,510,823 | 0.02% |
| MACHINING CENTRE  | 336          | <b>33</b> 6 | 28,251     | 1.10% |
| LASER             | 6659         | 6659        | 2,616,578  | 0.25% |
| MACHINING         | 2965         | 2965        | 650,000    | 0.40% |
| QUALITY           | 1600         | 1600        |            |       |
| SP.PROJECTS       | 886          | 886         | 4,087,405  | 0.02% |
| LIVERPOOL ( 5750) | 8097         | 8097        | 738,591    | 1%    |
| SHERBURN          | 1179         | 1179        |            |       |
| WEC JET           | 219          | 219         | 154,130    | 0,14% |