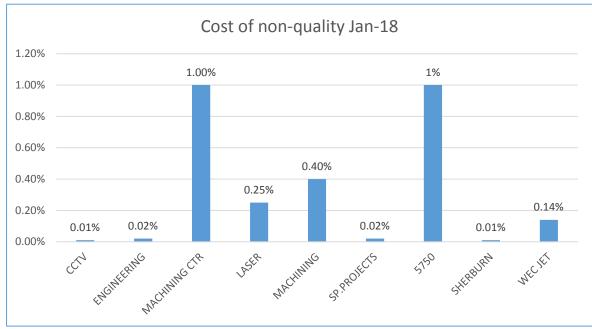

## NCR's/ customer complaints

COST OF NON-QUALITY

|                   | COST         |             | Total      |       |
|-------------------|--------------|-------------|------------|-------|
| division          | JANUARY 2018 | CONQ TOTAL  | produced   | CONQ% |
| CCTV              | 504          | 504         |            |       |
| ENGINEERING       | 4835         | 4835        | 20,510,823 | 0.02% |
| MACHINING CENTRE  | 336          | <b>33</b> 6 | 28,251     | 1.10% |
| LASER             | 6659         | 6659        | 2,616,578  | 0.25% |
| MACHINING         | 2965         | 2965        | 650,000    | 0.40% |
| QUALITY           | 1600         | 1600        |            |       |
| SP.PROJECTS       | 886          | 886         | 4,087,405  | 0.02% |
| LIVERPOOL ( 5750) | 8097         | 8097        | 738,591    | 1%    |
| SHERBURN          | 1179         | 1179        |            |       |
| WEC JET           | 219          | 219         | 154,130    | 0,14% |