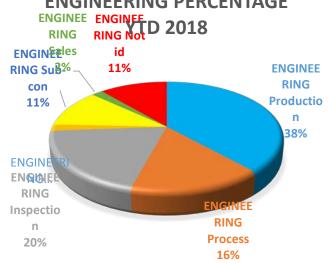

ng for April

#### COST OF NON-QUALITY



Big figures in Machining Centre- investigation required

Big figure in 5750- investigation required – why so many ncr's from customers- visit planned for 17<sup>th</sup> of April

#### OTD



\* NOTE: CCTV, Sherburn=100% working to customers schedule

\*NOTE: Best OTD for Engineering recorded= 92%; Machining- 90%

 $^{\ast}$  NOTE: Laser going down at 58%- investigation required- Monthly Q meeting 23/04/2018 & weekly quality meeting to discuss with JB

\*NOTE: Sp.Projects goinmg down-investigation required

## NCR's per process for Divisions

## LASER PERCENTAGE OF NC- YTD 2018



#### CCTV PERCENTAGE YTD 2018 13% **CCTV Process** 9% **CCTV Not** id **CCTV** 53% **Transport** 17% CCTV Sub-Purchasin<sub>10/</sub>



#### **ENGINEERING PERCENTAGE**









#### Root causes



Actions for the big figures: To be discussed in the Quality meeting per department

### TOP SCORE

| Mar-18              |       |                     |      |                     |                       |   |                                |
|---------------------|-------|---------------------|------|---------------------|-----------------------|---|--------------------------------|
| DEPARTMENT          | CONQ  | DEPARTMENT          | OTD  | DEPARTMENT          | % CUSTOMER COMPLAINTS |   | TOTAL SCORE MARCH<br>2018- TOP |
| ENGINEERING         | 0.05% | CCTV, SHERBURN      | 100% | SHERBURN            | 5%                    | 8 | SHERBURN=23                    |
| SP.PROJECTS         | 0.03% |                     |      |                     |