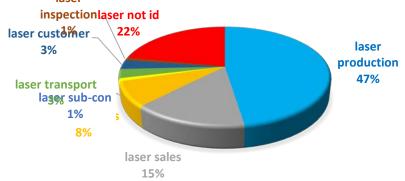

er complaints and analysis in the Quality meetings for April- in 5750 and Laser Increase of customer complaints in Engineering- to be discussed in the monthly Quality meeting for April

#### COST OF NON-QUALITY



Big figures in Machining Centre- investigation required

Big figure in 5750- investigation required – why so many ncr's from customers- visit planned for 17<sup>th</sup> of April

#### OTD



\* NOTE: CCTV, Sherburn=100% working to customers schedule

\*NOTE: Best OTD for Engineering recorded= 92%; Machining- 90%

 $^{\ast}$  NOTE: Laser going down at 58%- investigation required- Monthly Q meeting 23/04/2018 & weekly quality meeting to discuss with JB

\*NOTE: Sp.Projects goinmg down-investigation required

## NCR's per process for Divisions

## LASER PERCENTAGE OF NC- YTD 2018



#### CCTV PERCENTAGE YTD 2018 13% **CCTV Process** 9% **CCTV Not** id **CCTV** 53% **Transport** 17% CCTV Sub-Purchasin<sub>10/</sub>



#### **ENGINEERING PERCENTAGE**









#### Root causes



Actions for the big figures: To be discussed in the Quality meeting per department

### TOP SCORE

| Mar-18              |       |                     |      |                     |                       |   |                                |
|---------------------|-------|---------------------|------|---------------------|-----------------------|---|--------------------------------|
| DEPARTMENT          | CONQ  | DEPARTMENT          | OTD  | DEPARTMENT          | % CUSTOMER COMPLAINTS |   | TOTAL SCORE MARCH<br>2018- TOP |
| ENGINEERING         | 0.05% | CCTV, SHERBURN      | 100% | SHERBURN