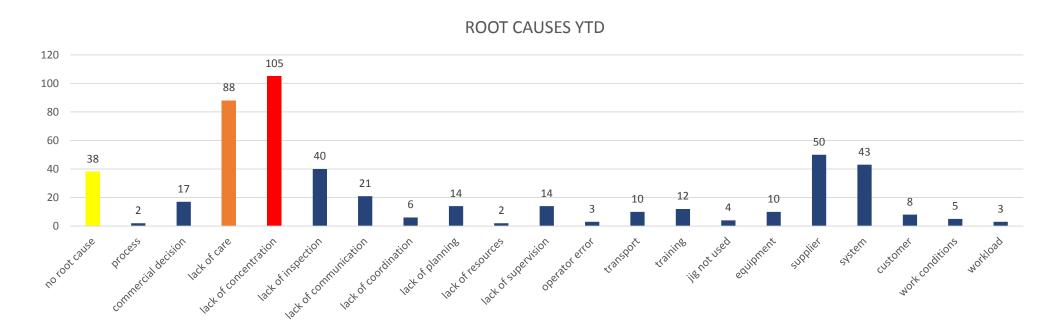

#### Root causes

Actions for the big figures: To be discussed in the Quality meeting per department