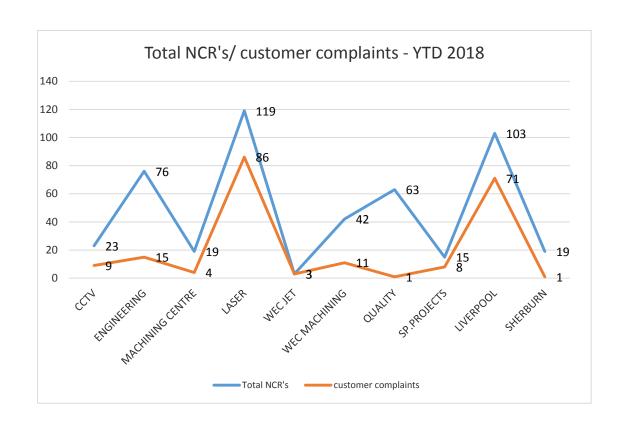

## NCR's/ customer complaints

Address the customer complaints and analysis in the Quality meetings for April- in 5750 and Laser Increase of customer complaints in Engineering- to be discussed in the monthly Quality meeting for April

## NCR's per process for Divisions