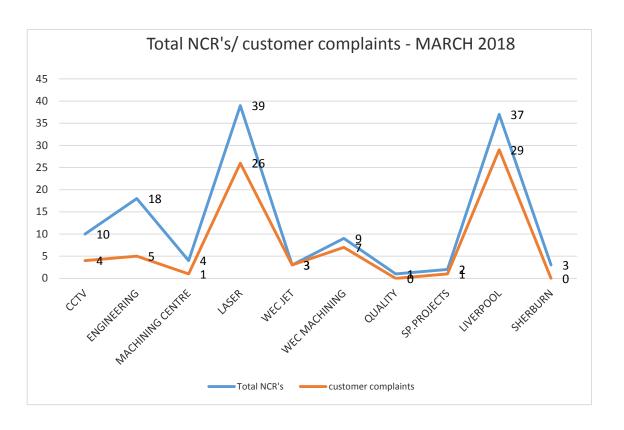

## NCR's/ customer complaints

Address the customer complaints and analysis in the Quality meetings for April- in 5750 and Laser Increase of customer complaints in Engineering- to be discussed in the monthly Quality meeting for April

## NCR's per process for Divisions