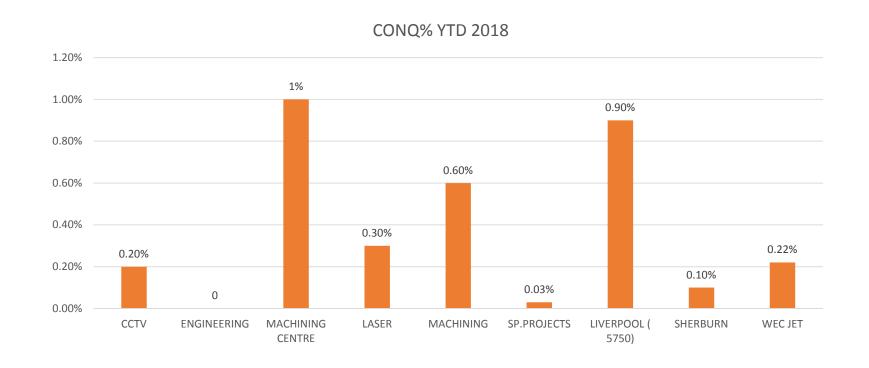

#### COST OF NON-QUALITY

Big figures in Machining Centre- investigation required

Big figure in 5750- investigation required – why so many ncr's from customers- visit planned for 17<sup>th</sup> of April

#### Root causes

Actions for the big figures: To be discussed in the Quality meeting per department

### TOP SCORE

| Mar-18              |       |                     |      |                     |                       |   |                                |
|---------------------|-------|---------------------|------|---------------------|-----------------------|---|--------------------------------|
| DEPARTMENT          | CONQ  | DEPARTMENT          | OTD  | DEPARTMENT          | % CUSTOMER COMPLAINTS |   | TOTAL SCORE MARCH<br>2018- TOP |
| ENGINEERING         | 0.05% | CCTV, SHERBURN      | 100% | SHERBURN            | 5%                    | 8 | SHERBURN=23                    |
| SP.PROJECTS         | 0.03% |                     |      |                     |                       |   | ENGINEERING=22                 |
| SHERBURN            | 0.10% | ENGINEERING         | 92%  | ENGINEERING         | 20%                   | 7 | CCTV=18                        |
| CCTV                | 0.20% | MACHINING           |      | MACHINING<br>CENTRE | 21%                   | 6 | MACHINING=14                   |
| WEC JET             | 0.22% | WEC JET             | 81%  | MACHINING           | 26%                   | 5 | SP.PROJECTS =12                |
| LASER               |       | MACHINING<br>CENTRE | 77%  | ССТУ                | 39%                   | _ | WEC JET/M<br>CENTRE=11         |
| MACHINING           | 0.60% | "5750"              | 72%  | SP.PROJECTS         | 53%                   | 3 | "5750"=9                       |
| "5750"              | 0.90% | SP.PROJECTS         | 71%  | "5750"              | 68%                   | 2 | Laser=6                        |
| MACHINING<br>CENTRE | 1%    | LASER               | 58%  | LASER/ WEC JET      | 72%/100%              | 1 |                                |