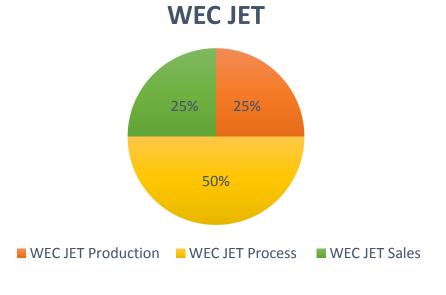

### TOP SCORE

| Mar-18              |       |                     |      |                     |                       |   |                                |
|---------------------|-------|---------------------|------|---------------------|-----------------------|---|--------------------------------|
| DEPARTMENT          | CONQ  | DEPARTMENT          | OTD  | DEPARTMENT          | % CUSTOMER COMPLAINTS |   | TOTAL SCORE MARCH<br>2018- TOP |
| ENGINEERING         | 0.05% | CCTV, SHERBURN      | 100% | SHERBURN            | 5%                    | 8 | SHERBURN=23                    |
| SP.PROJECTS         | 0.03% |                     |      |                     |                       |   | ENGINEERING=22                 |
| SHERBURN            | 0.10% | ENGINEERING         | 92%  | ENGINEERING         | 20%                   | 7 | CCTV=18                        |
| CCTV                | 0.20% | MACHINING           |      | MACHINING<br>CENTRE | 21%                   | 6 | MACHINING=14                   |
| WEC JET             | 0.22% | WEC JET             | 81%  | MACHINING           | 26%                   | 5 | SP.PROJECTS =12                |
| LASER               |       | MACHINING<br>CENTRE | 77%  | ССТУ                | 39%                   | _ | WEC JET/M<br>CENTRE=11         |
| MACHINING           | 0.60% | "5750"              | 72%  | SP.PROJECTS         | 53%                   | 3 | "5750"=9                       |
| "5750"              | 0.90% | SP.PROJECTS         | 71%  | "5750"              | 68%                   | 2 | Laser=6                        |
| MACHINING<br>CENTRE | 1%    | LASER               | 58%  | LASER/ WEC JET      | 72%/100%              | 1 |                                |