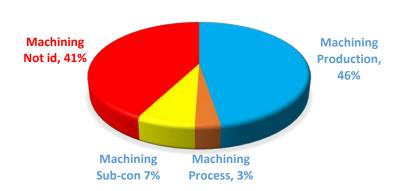

#### COST OF NON-QUALITY

Big figures in Machining Centre- investigation required

Big figure in 5750- investigation required – why so many ncr's from customers- visit planned for 17<sup>th</sup> of April