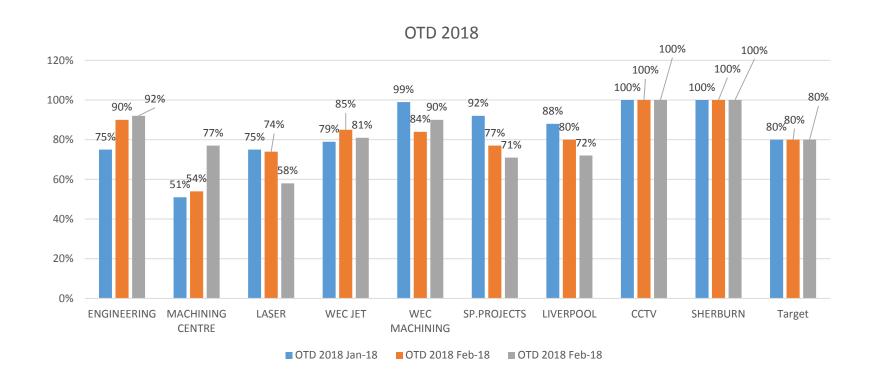

#### OTD

\* NOTE: CCTV, Sherburn=100% working to customers schedule

\*NOTE: Best OTD for Engineering recorded= 92%; Machining- 90%

 $^{\ast}$  NOTE: Laser going down at 58%- investigation required- Monthly Q meeting 23/04/2018 & weekly quality meeting to discuss with JB

\*NOTE: Sp.Projects goinmg down-investigation required

### TOP SCORE

| Mar-18              |       |                     |      |                     |                       |   |                                |
|---------------------|-------|---------------------|------|---------------------|-----------------------|---|--------------------------------|
| DEPARTMENT          | CONQ  | DEPARTMENT          | OTD  | DEPARTMENT          | % CUSTOMER COMPLAINTS |   | TOTAL SCORE MARCH<br>2018- TOP |
| ENGINEERING         | 0.05% | CCTV, SHERBURN      | 100% | SHERBURN            | 5%                    | 8 | SHERBURN=23                    |
| SP.PROJECTS         | 0.03% |                     |      |                     |                       |   | ENGINEERING=22                 |
| SHERBURN            | 0.10% | ENGINEERING         | 92%  | ENGINEERING         | 20%                   | 7 | CCTV=18                        |
| CCTV                | 0.20% | MACHINING           |      | MACHINING<br>CENTRE | 21%                   | 6 | MACHINING=14                   |
| WEC JET             | 0.22% | WEC JET             | 81%  | MACHINING           | 26%                   | 5 | SP.PROJECTS =12                |
| LASER               |       | MACHINING<br>CENTRE | 77%  | ССТУ                | 39%                   | _ | WEC JET/M<br>CENTRE=11         |
| MACHINING           | 0.60% | "5750"              | 72%  | SP.PROJECTS         | 53%                   | 3 | "5750"=9                       |
| "5750"              | 0.90% | SP.PROJECTS         | 71%  | "5750"              | 68%                   | 2 | Laser=6                        |
| MACHINING<br>CENTRE | 1%    | LASER               | 58%  | LASER/ WEC JET      | 72%/100%              | 1 |                                |