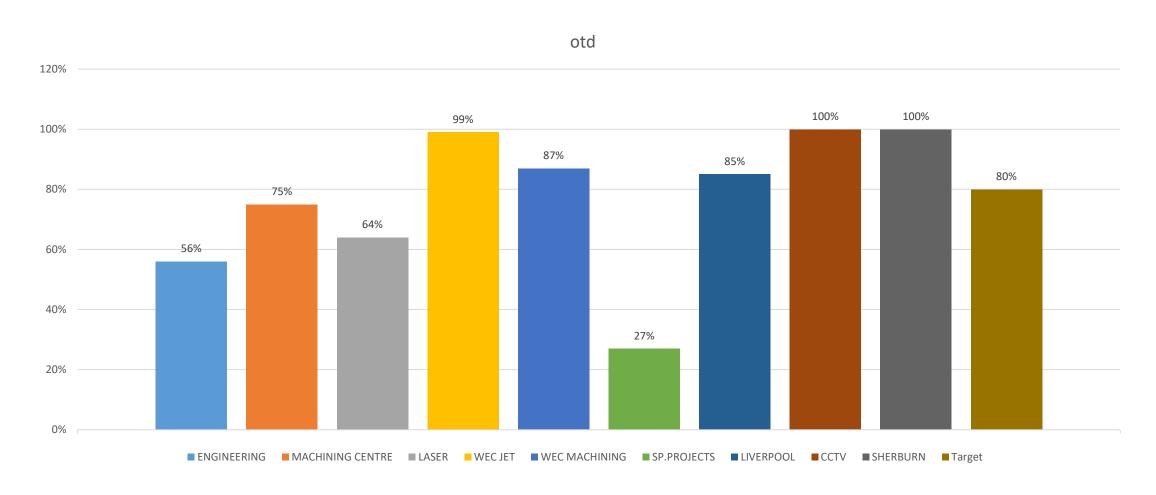

|                                                                                                                                                |                |  |  |  |  |  |
| EHS                                                          | Near misses YTD 5 Minor accidents YTD 19 Lost Time Accidents Recorded this month = 3 Accident rate = % Close Calls 0                                      |                                                                                                                                                | 2              |  |  |  |  |  |

# NCR/customer complaints(2)



## COST OF NON-QUALITY-YTD



To a target of <1%

#### OTD PER DEPARTMENT 2018









#### OTD MACHINING CENTRE



### OTD PER DEPARTMENT JANUARY 2019



#### Root causes



Main root causes for January:

HF1= human factor-lack of attention/concentration

ME1= Methods-Lack of operational planning and control

ME4= Inadequate verification /validation of process

Supplier



## TOP SCORE

| Jan-19              |       |                    |      |                  |                       |                  |                                   |
|---------------------|-------|--------------------|------|------------------|-----------------------|------------------|-----------------------------------|
| DEPARTMENT          | CONQ  | DEPARTMENT         | OTD  | DEPARTMENT       | % CUSTOMER COMPLAINTS | LEVER<br>SCORING | TOTAL SCORE<br>NOVEMBER 2018- TOP |
| WEC JET             | -     | SHERBURN           |      | SHERBURN         | 0%