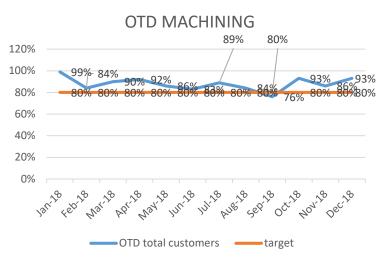

|                                                                                                                                                |                |  |  |  |  |  |
| EHS                                                          | Near misses YTD 5 Minor accidents YTD 19 Lost Time Accidents Recorded this month = 3 Accident rate = % Close Calls 0                                      |                                                                                                                                                | 2              |  |  |  |  |  |

# NCR/customer complaints(2)



## COST OF NON-QUALITY-YTD



To a target of <1%

#### OTD PER DEPARTMENT 2018









#### OTD MACHINING CENTRE



### OTD PER DEPARTMENT JANUARY 2019



#### Root causes



Main root causes for January:

HF1= human factor-lack of attention/concentration

ME1= Methods-Lack of operational planning and control

ME4= Inadequate verification /validation of process

Supplier



## TOP SCORE

| Jan-19              |       |                    |      |                  |                       |                  |                                   |
|---------------------|-------|--------------------|------|------------------|-----------------------|------------------|-----------------------------------|
| DEPARTMENT          | CONQ  | DEPARTMENT         | OTD  | DEPARTMENT       | % CUSTOMER COMPLAINTS | LEVER<br>SCORING | TOTAL SCORE<br>NOVEMBER 2018- TOP |
| WEC JET