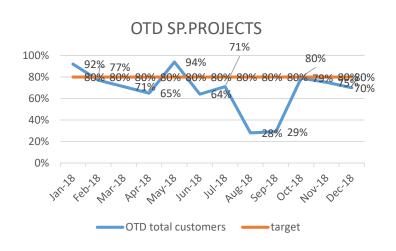

|                                                                                                                                                |                |  |  |  |  |  |
| EHS                                                          | Near misses YTD 5 Minor accidents YTD 19 Lost Time Accidents Recorded this month = 3 Accident rate = % Close Calls 0                                      |                                                                                                                                                | 2              |  |  |  |  |  |

# NCR/customer complaints(2)



## COST OF NON-QUALITY-YTD



To a target of <1%

#### OTD PER DEPARTMENT 2018









#### OTD MACHINING CENTRE



### OTD PER DEPARTMENT JANUARY 2019



#### Root causes



Main root causes for January:

HF1= human factor-lack of attention/concentration

ME1= Methods-Lack of operational planning and control

ME4= Inadequate verification /validation of process

Supplier



## TOP SCORE

| Jan-19              |       |                    |      |                  |                       |                  |                                   |
|---------------------|-------|--------------------|------|------------------|-----------------------|------------------|-----------------------------------|
| DEPARTMENT          | CONQ  | DEPARTMENT         | OTD  | DEPARTMENT       | % CUSTOMER COMPLAINTS | LEVER<br>SCORING | TOTAL SCORE<br>NOVEMBER 2018- TOP |
| WEC JET