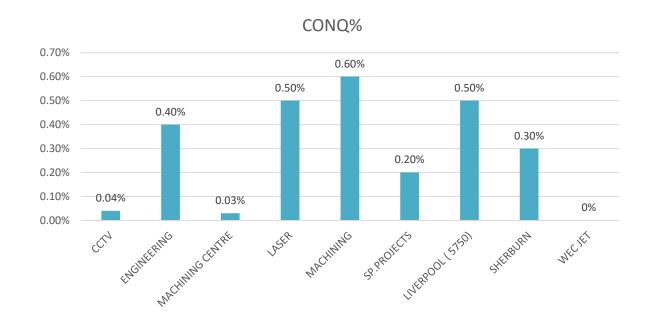

fety) | Railway Safety Issues None                                                                                                                                |                                                                                                                                                |                |  |  |  |  |  |
| EHS                                                          | Near misses YTD 5 Minor accidents YTD 19 Lost Time Accidents Recorded this month = 3 Accident rate = % Close Calls 0                                      |                                                                                                                                                | 2              |  |  |  |  |  |

# NCR/customer complaints(2)



## COST OF NON-QUALITY-YTD



To a target of <1%

#### OTD PER DEPARTMENT 2018









#### OTD MACHINING CENTRE



### OTD PER DEPARTMENT JANUARY 2019



#### Root causes



Main root causes for January:

HF1= human factor-lack of attention/concentration

ME1= Methods-Lack of operational planning and control

ME4= Inadequate verification /validation of process

Supplier



## TOP SCORE

| Jan-19              |       |                    |      |                  |                       |                  |                                   |
|---------------------|-------|--------------------|------|------------------|-----------------------|------------------|-----------------------------------|
| DEPARTMENT          | CONQ  | DEPARTMENT         | OTD  | DEPARTMENT       | % CUSTOMER COMPLAINTS | LEVER<br>SCORING