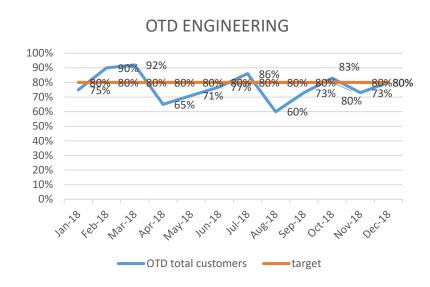

|                                                                                                                                                |                |  |  |  |  |  |
| EHS                                                          | Near misses YTD 5 Minor accidents YTD 19 Lost Time Accidents Recorded this month = 3 Accident rate = % Close Calls 0                                      |                                                                                                                                                | 2              |  |  |  |  |  |

# NCR/customer complaints(2)



## COST OF NON-QUALITY-YTD



To a target of <1%

#### OTD PER DEPARTMENT 2018









#### OTD MACHINING CENTRE



### OTD PER DEPARTMENT JANUARY 2019



#### Root causes



Main root causes for January:

HF1= human factor-lack of attention/concentration

ME1= Methods-Lack of operational planning and control

ME4= Inadequate verification /validation of process

Supplier



## TOP SCORE

| Jan-19              |       |                    |      |                  |                       |                  |                                   |
|---------------------|-------|--------------------|------|------------------|-----------------------|------------------|-----------------------------------|
| DEPARTMENT          | CONQ  | DEPARTMENT         | OTD  | DEPARTMENT       | % CUSTOMER COMPLAINTS | LEVER<br>SCORING | TOTAL SCORE<br>NOVEMBER 2018- TOP |
| WEC JET