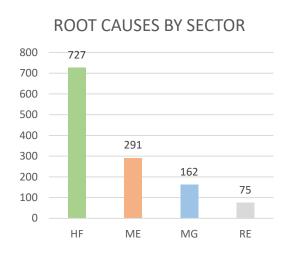

#### Root causes

Main root causes for January:

HF1= human factor-lack of attention/concentration

ME1= Methods-Lack of operational planning and control

ME4= Inadequate verification /validation of process

Supplier