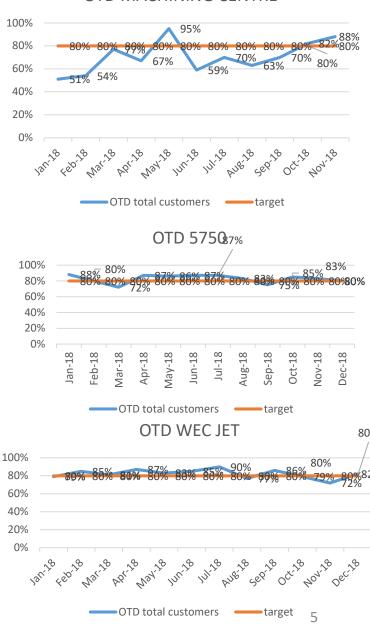

|                                                                                                                                                |                |  |  |  |  |  |
| EHS                                                          | Near misses YTD 5 Minor accidents YTD 19 Lost Time Accidents Recorded this month = 3 Accident rate = % Close Calls 0                                      |                                                                                                                                                | 2              |  |  |  |  |  |

# NCR/customer complaints(2)



## COST OF NON-QUALITY-YTD



To a target of <1%

#### OTD PER DEPARTMENT 2018









#### OTD MACHINING CENTRE



### OTD PER DEPARTMENT JANUARY 2019



#### Root causes



Main root causes for January:

HF1= human factor-lack of attention/concentration

ME1= Methods-Lack of operational planning and control

ME4= Inadequate verification /validation of process

Supplier



## TOP SCORE

| Jan-19              |       |                    |      |                  |                       |                  |                                   |
|---------------------|-------|--------------------|------|------------------|-----------------------|------------------|-----------------------------------|
| DEPARTMENT          | CONQ  | DEPARTMENT         | OTD  | DEPARTMENT       | % CUSTOMER COMPLAINTS | LEVER<br>SCORING | TOTAL SCORE<br>NOVEMBER 2018- TOP |
| WEC JET             | -     | SHERBURN