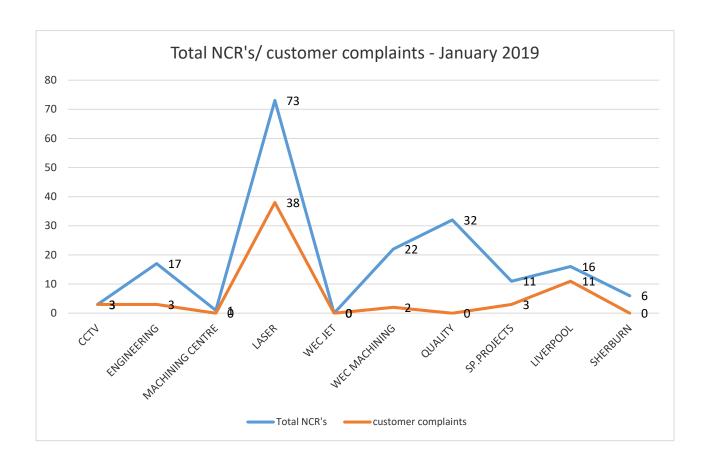

lution<br>(Inc. Operational Safety) | Railway Safety Issues None                                                                                                                                |                                                                                                                                                |                |  |  |  |  |  |
| EHS                                                          | Near misses YTD 5 Minor accidents YTD 19 Lost Time Accidents Recorded this month = 3 Accident rate = % Close Calls 0                                      |                                                                                                                                                | 2              |  |  |  |  |  |

# NCR/customer complaints(2)



## COST OF NON-QUALITY-YTD



To a target of <1%

#### OTD PER DEPARTMENT 2018









#### OTD MACHINING CENTRE



### OTD PER DEPARTMENT JANUARY 2019



#### Root causes



Main root causes for January:

HF1= human factor-lack of attention/concentration

ME1= Methods-Lack of operational planning and control

ME4= Inadequate verification /validation of process

Supplier



## TOP SCORE

| Jan-19              |       |                    |      |                  |                       |                  |                                   |
|---------------------|-------|--------------------|------|------------------|-----------------------|------------------|-----------------------------------|
| DEPARTMENT          | CONQ  | DEPARTMENT         | OTD  | DEPARTMENT       | % CUSTOMER