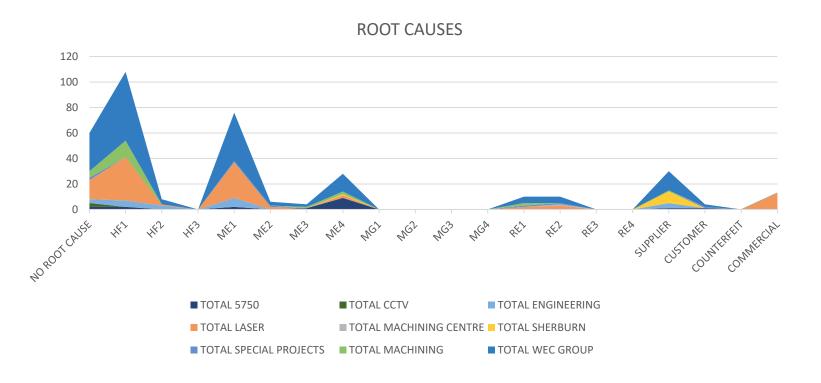

#### Root causes

Main root causes for January:

HF1= human factor-lack of attention/concentration

ME1= Methods-Lack of operational planning and control

ME4= Inadequate verification /validation of process

Supplier