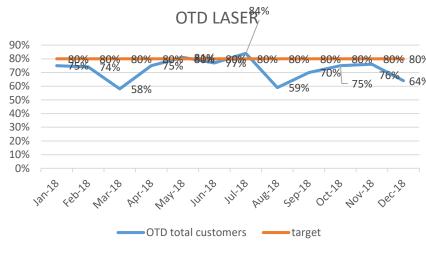

|                                                                                                                                                |                |  |  |  |  |  |
| EHS                                                          | Near misses YTD 5 Minor accidents YTD 19 Lost Time Accidents Recorded this month = 3 Accident rate = % Close Calls 0                                      |                                                                                                                                                | 2              |  |  |  |  |  |

# NCR/customer complaints(2)



## COST OF NON-QUALITY-YTD



To a target of <1%

#### OTD PER DEPARTMENT 2018









#### OTD MACHINING CENTRE



### OTD PER DEPARTMENT JANUARY 2019



#### Root causes



Main root causes for January:

HF1= human factor-lack of attention/concentration

ME1= Methods-Lack of operational planning and control

ME4= Inadequate verification /validation of process

Supplier



## TOP SCORE

| Jan-19              |       |                    |      |                  |                       |                  |                                   |
|---------------------|-------|--------------------|------|------------------|-----------------------|------------------|-----------------------------------|
| DEPARTMENT          | CONQ  | DEPARTMENT         | OTD  | DEPARTMENT       | % CUSTOMER COMPLAINTS | LEVER<br>SCORING | TOTAL SCORE<br>NOVEMBER 2018- TOP |
| WEC JET