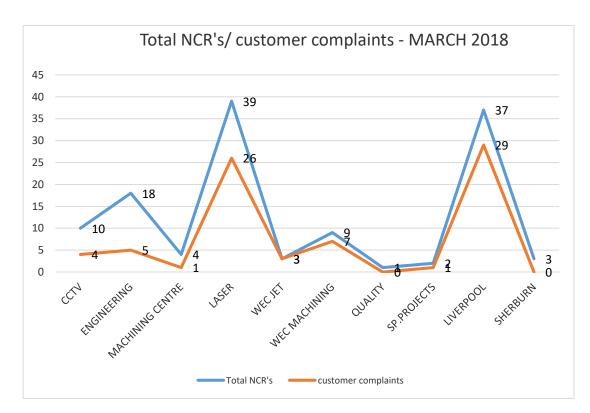

## NCR's/ customer complaints

Address the customer complaints and analysis in the Quality meetings for April- in 5750 and Laser Increase of customer complaints in Engineering- to be discussed in the monthly Quality meeting for April