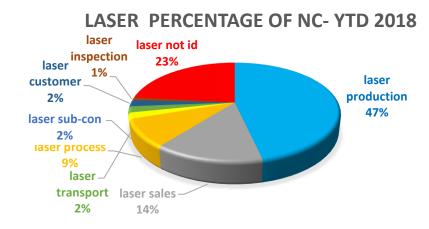

complaints





Address the customer complaints and analysis in the Quality meetings for April- in 5750 and Laser Increase of customer complaints in Engineering- to be discussed in the monthly Quality meeting for April

## COST OF NON-QUALITY



Big figures in Machining Centre- investigation required

Big figure in 5750- investigation required – why so many ncr's from customers- visit planned for 17<sup>th</sup> of April

### OTD

#### OTD 2018



\* NOTE: CCTV, Sherburn=100% working to customers schedule

\*NOTE: Best OTD for Engineering recorded= 92%; Machining- 90%

\* NOTE: Laser going down at 58%- investigation required- Monthly Q meeting 23/04/2018 & weekly quality meeting to discuss with JB

\*NOTE: Sp.Projects goinmg down-investigation required

## NCR's per process for Divisions















con 7%

**MACHINING YTD 2018** 

### Root causes

#### ROOT CAUSES YTD (APRIL 2018)



## TOP SCORE

| Apr-18              |       |                             |      |                     |                       |     |                                |
|---------------------|-------|-----------------------------|------|---------------------|-----------------------|-----|--------------------------------|
| DEPARTMENT          | CONQ  | DEPARTMENT                  | OTD  | DEPARTMENT          | % CUSTOMER COMPLAINTS |     | TOTAL SCORE MARCH<br>2018- TOP |
| ENGINEERING         | 0.08% | SHERBURN                    | 100% | SHERBURN            | 0%                    | . 8 | CCTV=21                        |
|                     |       | CCTV                        | 100% |