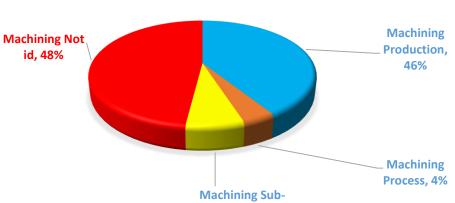

Address the customer complaints and analysis in the Quality meetings for April- in 5750 and Laser Increase of customer complaints in Engineering- to be discussed in the monthly Quality meeting for April

## COST OF NON-QUALITY



Big figures in Machining Centre- investigation required

Big figure in 5750- investigation required – why so many ncr's from customers- visit planned for 17<sup>th</sup> of April

### OTD

#### OTD 2018



\* NOTE: CCTV, Sherburn=100% working to customers schedule

\*NOTE: Best OTD for Engineering recorded= 92%; Machining- 90%

\* NOTE: Laser going down at 58%- investigation required- Monthly Q meeting 23/04/2018 & weekly quality meeting to discuss with JB

\*NOTE: Sp.Projects goinmg down-investigation required

## NCR's per process for Divisions















con 7%

**MACHINING YTD 2018** 

### Root causes

#### ROOT CAUSES YTD (APRIL 2018)



## TOP SCORE

| Apr-18              |       |                             |      |                     |                       |     |                                |
|---------------------|-------|-----------------------------|------|---------------------|-----------------------|-----|--------------------------------|
| DEPARTMENT          | CONQ  | DEPARTMENT                  | OTD  | DEPARTMENT          | % CUSTOMER COMPLAINTS |     | TOTAL SCORE MARCH<br>2018- TOP |
| ENGINEERING         | 0.08% | SHERBURN                    | 100% | SHERBURN            | 0%                    | . 8 | CCTV=21                        |
|                     |       | CCTV                        | 100% |