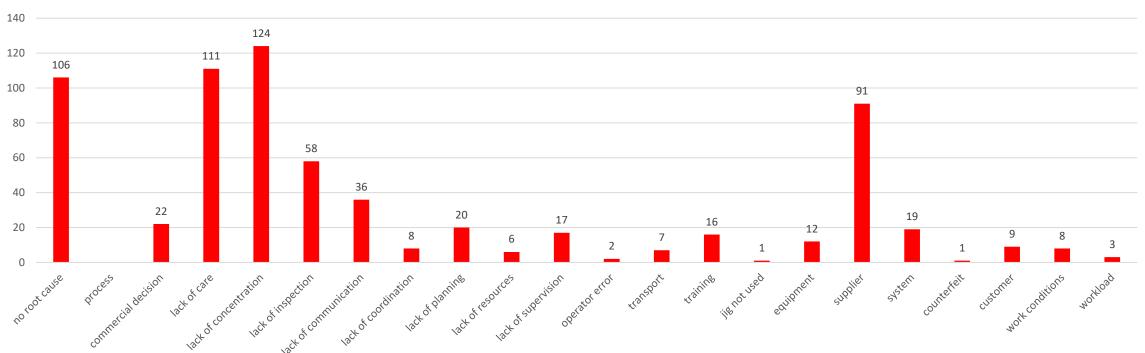

5750 and Laser Increase of customer complaints in Engineering- to be discussed in the monthly Quality meeting for April

## COST OF NON-QUALITY



Big figures in Machining Centre- investigation required

Big figure in 5750- investigation required – why so many ncr's from customers- visit planned for 17<sup>th</sup> of April

### OTD

#### OTD 2018



\* NOTE: CCTV, Sherburn=100% working to customers schedule

\*NOTE: Best OTD for Engineering recorded= 92%; Machining- 90%

\* NOTE: Laser going down at 58%- investigation required- Monthly Q meeting 23/04/2018 & weekly quality meeting to discuss with JB

\*NOTE: Sp.Projects goinmg down-investigation required

## NCR's per process for Divisions















con 7%

**MACHINING YTD 2018** 

### Root causes

#### ROOT CAUSES YTD (APRIL 2018)



## TOP SCORE

| Apr-18              |       |                             |      |                     |                       |     |                                |
|---------------------|-------|-----------------------------|------|---------------------|-----------------------|-----|--------------------------------|
| DEPARTMENT          | CONQ  | DEPARTMENT                  | OTD  | DEPARTMENT          | % CUSTOMER COMPLAINTS |     | TOTAL SCORE MARCH<br>2018- TOP |
| ENGINEERING         | 0.08% | SHERBURN                    | 100% | SHERBURN            | 0%                    | . 8 | CCTV=21                        |
|                     |       | CCTV                        | 100% |                     |                       |     | ENGINEERING=17                 |
| SP.PROJECTS