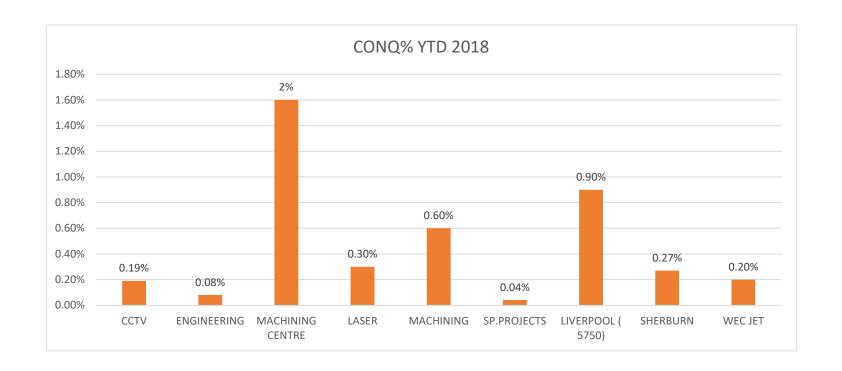

## COST OF NON-QUALITY

Big figures in Machining Centre- investigation required

Big figure in 5750- investigation required – why so many ncr's from customers- visit planned for 17<sup>th</sup> of April

## NCR's per process for Divisions

con 7%

**MACHINING YTD 2018** 

## TOP SCORE

| Apr-18              |       |                             |      |                     |                       |     |                                |
|---------------------|-------|-----------------------------|------|---------------------|-----------------------|-----|--------------------------------|
| DEPARTMENT          | CONQ  | DEPARTMENT                  | OTD  | DEPARTMENT          | % CUSTOMER COMPLAINTS |     | TOTAL SCORE MARCH<br>2018- TOP |
| ENGINEERING         | 0.08% | SHERBURN                    | 100% | SHERBURN            | 0%                    | . 8 | CCTV=21                        |
|                     |       | CCTV                        | 100% |                     |                       |     | ENGINEERING=17                 |
| SP.PROJECTS         | 0.04% | MACHINING                   | 92%  | CCTV                | 20%                   | 7   | MACHINING=14                   |
| CCTV                | 0.19% | WEC JET                     | 87%  | ENGINEERING         | 29%                   | . 6 | SHERBURN/<br>S.PROJECTS=13     |
| WEC JET             | 0.20% | 5750                        | 87%  | MACHINING           | 54%                   | . 5 | WEC JET=12                     |
| SHERBURN            | 0.27% | LASER                       | 75%  | SP.PROJECTS         | 57%                   | 4   | LASER/5750=9                   |
| LASER               | 0.30% | MACHINING<br>CENTRE         | 67%  | 5750                | 59%                   | . 3 | MACHINING CENTRE=3             |
| MACHINING           | 0.60% | SP.PROJECTS/<br>ENGINEERING | 65%  | LASER               | 62%                   | . 2 |                                |
| 5750                | 0.90% |                             |      | WEC JET             | 67%                   | . 1 |                                |
| MACHINING<br>CENTRE | 1.60% |                             |      | MACHINING<br>CENTRE | 75%                   |     |                                |