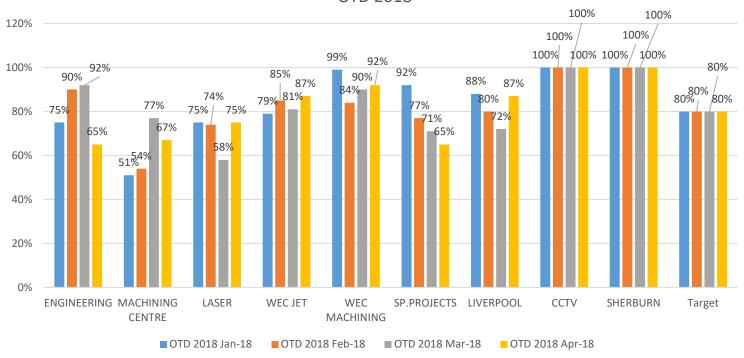

### OTD

#### OTD 2018

\* NOTE: CCTV, Sherburn=100% working to customers schedule

\*NOTE: Best OTD for Engineering recorded= 92%; Machining- 90%

\* NOTE: Laser going down at 58%- investigation required- Monthly Q meeting 23/04/2018 & weekly quality meeting to discuss with JB

\*NOTE: Sp.Projects goinmg down-investigation required