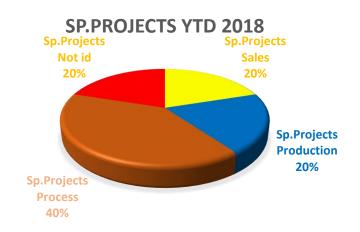

mplaints





Address the customer complaints and analysis in the Quality meetings for April- in 5750 and Laser Increase of customer complaints in Engineering- to be discussed in the monthly Quality meeting for April

## COST OF NON-QUALITY



Big figures in Machining Centre- investigation required

Big figure in 5750- investigation required – why so many ncr's from customers- visit planned for 17<sup>th</sup> of April

### OTD

#### OTD 2018



\* NOTE: CCTV, Sherburn=100% working to customers schedule

\*NOTE: Best OTD for Engineering recorded= 92%; Machining- 90%

\* NOTE: Laser going down at 58%- investigation required- Monthly Q meeting 23/04/2018 & weekly quality meeting to discuss with JB

\*NOTE: Sp.Projects goinmg down-investigation required

## NCR's per process for Divisions















con 7%

**MACHINING YTD 2018** 

### Root causes

#### ROOT CAUSES YTD (APRIL 2018)



## TOP SCORE

| Apr-18              |       |                             |      |                     |                       |     |                                |
|---------------------|-------|-----------------------------|------|---------------------|-----------------------|-----|--------------------------------|
| DEPARTMENT          | CONQ  | DEPARTMENT                  | OTD  | DEPARTMENT          | % CUSTOMER COMPLAINTS |     | TOTAL SCORE MARCH<br>2018- TOP |
| ENGINEERING         | 0.08% | SHERBURN                    | 100% | SHERBURN            | 0%                    | . 8 | CCTV=21                        |
|                     |       | CCTV                        | 100% |