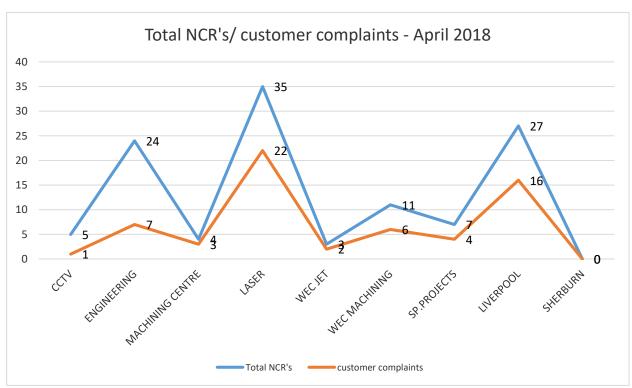

## NCR's/ customer complaints

Address the customer complaints and analysis in the Quality meetings for April- in 5750 and Laser Increase of customer complaints in Engineering- to be discussed in the monthly Quality meeting for April