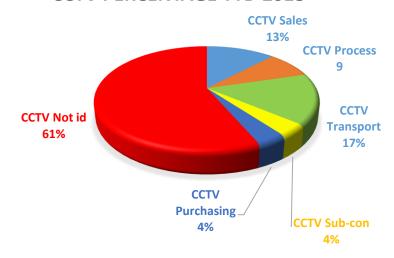

Address the customer complaints and analysis in the Quality meetings for April- in 5750 and Laser Increase of customer complaints in Engineering- to be discussed in the monthly Quality meeting for April

## COST OF NON-QUALITY



Big figures in Machining Centre- investigation required

Big figure in 5750- investigation required – why so many ncr's from customers- visit planned for 17<sup>th</sup> of April

### OTD

#### OTD 2018



\* NOTE: CCTV, Sherburn=100% working to customers schedule

\*NOTE: Best OTD for Engineering recorded= 92%; Machining- 90%

\* NOTE: Laser going down at 58%- investigation required- Monthly Q meeting 23/04/2018 & weekly quality meeting to discuss with JB

\*NOTE: Sp.Projects goinmg down-investigation required

## NCR's per process for Divisions















con 7%

**MACHINING YTD 2018** 

### Root causes

#### ROOT CAUSES YTD (APRIL 2018)



## TOP SCORE

| Apr-18              |       |                             |      |                     |                       |     |                                |
|---------------------|-------|-----------------------------|------|---------------------|-----------------------|-----|--------------------------------|
| DEPARTMENT          | CONQ  | DEPARTMENT                  | OTD  | DEPARTMENT          | % CUSTOMER COMPLAINTS |     | TOTAL SCORE MARCH<br>2018- TOP |
| ENGINEERING         | 0.08% | SHERBURN                    | 100% | SHERBURN            | 0%                    | . 8 | CCTV=21                        |
|                     |       | CCTV                        | 100% |