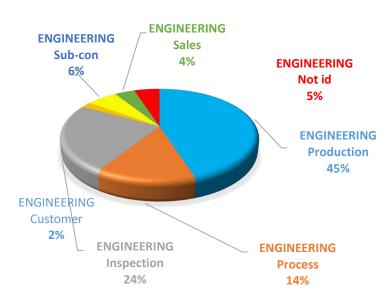

ints





Address the customer complaints and analysis in the Quality meetings for April- in 5750 and Laser Increase of customer complaints in Engineering- to be discussed in the monthly Quality meeting for April

## COST OF NON-QUALITY



Big figures in Machining Centre- investigation required

Big figure in 5750- investigation required – why so many ncr's from customers- visit planned for 17<sup>th</sup> of April

### OTD

#### OTD 2018



\* NOTE: CCTV, Sherburn=100% working to customers schedule

\*NOTE: Best OTD for Engineering recorded= 92%; Machining- 90%

\* NOTE: Laser going down at 58%- investigation required- Monthly Q meeting 23/04/2018 & weekly quality meeting to discuss with JB

\*NOTE: Sp.Projects goinmg down-investigation required

## NCR's per process for Divisions















con 7%

**MACHINING YTD 2018** 

### Root causes

#### ROOT CAUSES YTD (APRIL 2018)



## TOP SCORE

| Apr-18              |       |                             |      |                     |                       |     |                                |
|---------------------|-------|-----------------------------|------|---------------------|-----------------------|-----|--------------------------------|
| DEPARTMENT          | CONQ  | DEPARTMENT                  | OTD  | DEPARTMENT          | % CUSTOMER COMPLAINTS |     | TOTAL SCORE MARCH<br>2018- TOP |
| ENGINEERING         | 0.08% | SHERBURN                    | 100% | SHERBURN            | 0%                    | . 8 | CCTV=21                        |
|                     |       | CCTV                        | 100% |