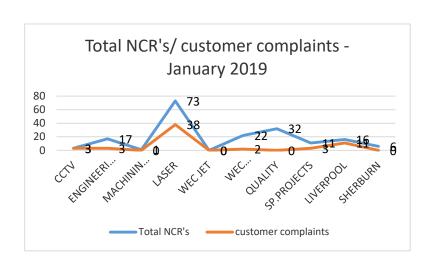

Safety Issue Resolution (Inc. Operational Safety)    | Railway Safety Issues None/ No work for rail                                                                                           |                                                                                                                                                |                |           |  |  |  |  |  |
| EHS                                                          | Near missesYTD31Minor accidents86RIDDOR=0Lost Time AccidentsRecorded this month = 0 Accident rate = 3%Close Calls0EnvironmentNo Issues |                                                                                                                                                | 2              |           |  |  |  |  |  |

# NCR/customer complaints













# Ncr'S – CUSTOMER COMPLAINTS July- August 2019





### COST OF NON-QUALITY-YTD



To a target of <1%

### OTD AGREED PER DEPARTMENT 2019

| REAL         |         |         |         |         |         |          |          |            |
|--------------|---------|---------|---------|---------|---------|----------|----------|------------|
| department   | OTD JAN | OTD FEB | OTD MAR | OTD APR | OTD MAY | OTD JUNE | OTD JULY | OTD AUGUST |
| ENGINEERING  | 63%     | 55%     | 62%     | 60%     | 72%     | 58%      | 63%      | 65%        |
| LASER        | 64%     | 70%     | 69%     | 70%     | 70%     | 79%      | 77%      | 66%        |
| MACHINING    | 74%     | 78%     | 85%     | 79%     | 91%     | 82%      | 85%      | 71%        |
| LARGE MACHIN | 39%     | 58%     |