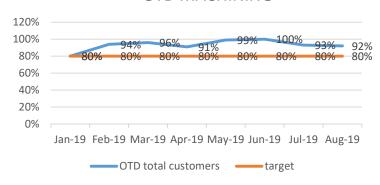

| 93%        |
| MACHINING        | 80%     | 94%     | 96%     | 91%     | 99%     | 100%     | 93%      | 92%        |
| LARGE MACHIN     | 53%     | 87%     | 99%     | 97%     | 98%     | 99%      | 90%      | 93%        |
| 5750             | 95%     | 96%     | 97%     | 89%     | 91%     | 96%      | 97%      | 98%        |
| WEC JET          | 100%    | 100%    | 100%    | 100%    | 100%    | 100%     | 94%      | 99%        |
| SP.PROJECTS      | 29%     | 59%     | 88%     | 96%     | 100%    | 100%     | 96%      | 93%        |
| TARGET           | 80%     | 80%     | 80%     | 80%     | 80%     | 80%      | 80%      | 80%        |







### OTD







#### **OTD ENGINEERING**



#### OTD LARGE MACHINING



#### OTD SPECIAL PROJECTS



#### OTD LASER



#### OTD MACHINING



### Root causes

Main root cause: HF1- human factor=252; ME1= 147; ME4=125

Human factor= 226

Method= 267 ( lack of operational planning and control; inadequate verification process )



# TOP SCORE

| Aug-19         |       |                |      |                |            |         |                     |
|----------------|-------|----------------|------|----------------|------------|---------|---------------------|
|                |       |                |      |                | % CUSTOMER | LEVEL   | TOTAL SCORE         |
| DEPARTMENT     | CONQ  | DEPARTMENT     | OTD  | DEPARTMENT     | COMPLAINTS | SCORING | NOVEMBER 2018- TOP  |
| SHERBURN       | 0.27% | ССТV           | 100% | MACHINING      | 0%         | 9       | CCTV=21             |
| SP.PROJECTS    | 0.31% | SHERB