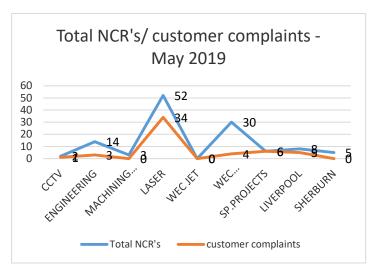

ssue Resolution (Inc. Operational Safety)    | Railway Safety Issues None/ No work for rail                                                                                           |                                                                                                                                                |                |           |  |  |  |  |  |
| EHS                                                          | Near missesYTD31Minor accidents86RIDDOR=0Lost Time AccidentsRecorded this month = 0 Accident rate = 3%Close Calls0EnvironmentNo Issues |                                                                                                                                                | 2              |           |  |  |  |  |  |

# NCR/customer complaints













# Ncr'S – CUSTOMER COMPLAINTS July- August 2019





### COST OF NON-QUALITY-YTD



To a target of <1%

### OTD AGREED PER DEPARTMENT 2019

| REAL         |         |         |         |         |         |          |          |            |
|--------------|---------|---------|---------|---------|---------|----------|----------|------------|
| department   | OTD JAN | OTD FEB | OTD MAR | OTD APR | OTD MAY | OTD JUNE | OTD JULY | OTD AUGUST |
| ENGINEERING  | 63%     | 55%     | 62%     | 60%     | 72%     | 58%      | 63%      | 65%        |
| LASER        | 64%     | 70%     | 69%     | 70%     | 70%     | 79%      | 77%      | 66%        |
| MACHINING    | 74%     | 78%     | 85%     | 79%     | 91%     | 82%      | 85%      | 71%        |
| LARGE MACHIN | 39%     | 58%     | 78%