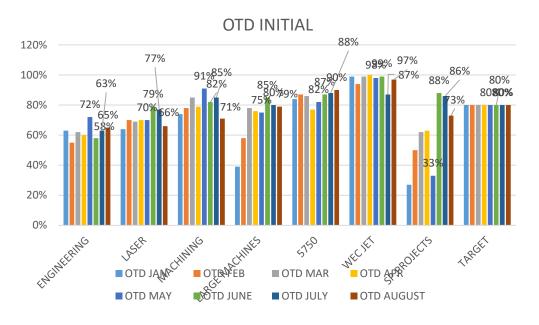

### OTD AGREED PER DEPARTMENT 2019

| REAL         |         |         |         |         |         |          |          |            |
|--------------|---------|---------|---------|---------|---------|----------|----------|------------|
| department   | OTD JAN | OTD FEB | OTD MAR | OTD APR | OTD MAY | OTD JUNE | OTD JULY | OTD AUGUST |
| ENGINEERING  | 63%     | 55%     | 62%     | 60%     | 72%     | 58%      | 63%      | 65%        |
| LASER        | 64%     | 70%     | 69%     | 70%     | 70%     | 79%      | 77%      | 66%        |
| MACHINING    | 74%     | 78%     | 85%     | 79%     | 91%     | 82%      | 85%      | 71%        |
| LARGE MACHIN | 39%     | 58%     | 78%     | 76%     | 75%     | 85%      | 80%      | 79%        |
| 5750         | 84%     | 87%     | 86%     | 77%     | 82%     | 87%      | 88%      | 90%        |
| WEC JET      | 99%     | 94%     | 99%     | 100%    | 98%     | 99%      | 87%      | 97%        |
| SP.PROJECTS  | 27%     | 50%     | 62%     | 63%     | 33%     | 88%      | 86%      | 73%        |
| TARGET       | 80%     | 80%     | 80%     | 80%     | 80%     | 80%      | 80%      | 80%        |

### OTD

#### **OTD ENGINEERING**

#### OTD LARGE MACHINING

#### OTD SPECIAL PROJECTS

#### OTD LASER

#### OTD MACHINING