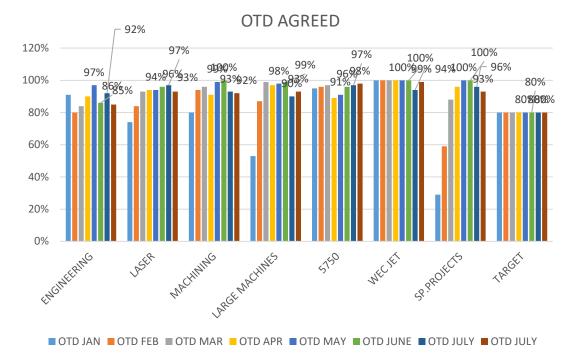

### OTD AGREED PER DEPARTMENT 2019

| REAL         |         |         |         |         |         |          |          |            |
|--------------|---------|---------|---------|---------|---------|----------|----------|------------|
| department   | OTD JAN | OTD FEB | OTD MAR | OTD APR | OTD MAY | OTD JUNE | OTD JULY | OTD AUGUST |
| ENGINEERING  | 63%     | 55%     | 62%     | 60%     | 72%     | 58%      | 63%      | 65%        |
| LASER        | 64%     | 70%     | 69%     | 70%     | 70%     | 79%      | 77%      | 66%        |
| MACHINING    | 74%     | 78%     | 85%     | 79%     | 91%     | 82%      | 85%      | 71%        |
| LARGE MACHIN | 39%     | 58%     | 78%     | 76%     | 75%     | 85%      | 80%      | 79%        |
| 5750         | 84%     | 87%     | 86%     | 77%     | 82%     | 87%      | 88%      | 90%        |
| WEC JET      | 99%     | 94%     | 99%     | 100%    | 98%     | 99%      | 87%      | 97%        |
| SP.PROJECTS  | 27%     | 50%     | 62%     | 63%     | 33%     | 88%      | 86%      | 73%        |
| TARGET       | 80%     | 80%     | 80%     | 80%     | 80%     | 80%      | 80%      | 80%        |

| WITH 7 DAYS LATE |         |         |         |         |         |          |          |            |
|------------------|---------|---------|---------|---------|---------|----------|----------|------------|
| department       | OTD JAN | OTD FEB | OTD MAR | OTD APR | OTD MAY | OTD JUNE | OTD JULY | OTD AUGUST |
| ENGINEERING      | 91%     | 80%     | 84%     | 90%     | 97%     | 86%      | 92%      | 85%        |
| LASER            | 74%     | 84%     | 93%     | 94%     | 94%     | 96%      | 97%      | 93%        |
| MACHINING        | 80%     | 94%     | 96%     | 91%     | 99%     | 100%     | 93%      | 92%        |
| LARGE MACHIN     | 53%     | 87%     | 99%     | 97%     | 98%     | 99%      | 90%      | 93%        |
| 5750             | 95%     | 96%     | 97%     | 89%     | 91%     | 96%      | 97%      | 98%        |
| WEC JET          | 100%    | 100%    | 100%    | 100%    | 100%    | 100%     | 94%      | 99%        |
| SP.PROJECTS      | 29%     | 59%     | 88%     | 96%     | 100%    | 100%     | 96%      | 93%        |
| TARGET           | 80%     | 80%     | 80%     | 80%     | 80%     | 80%      | 80%      | 80%        |

### OTD

#### **OTD ENGINEERING**

#### OTD LARGE MACHINING

#### OTD SPECIAL PROJECTS

#### OTD LASER

#### OTD MACHINING