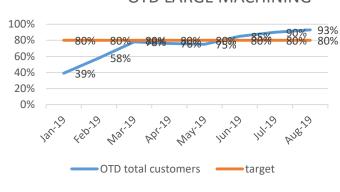

| 74%     | 84%     | 93%     | 94%     | 94%     | 96%      | 97%      | 93%        |
| MACHINING        | 80%     | 94%     | 96%     | 91%     | 99%     | 100%     | 93%      | 92%        |
| LARGE MACHIN     | 53%     | 87%     | 99%     | 97%     | 98%     | 99%      | 90%      | 93%        |
| 5750             | 95%     | 96%     | 97%     | 89%     | 91%     | 96%      | 97%      | 98%        |
| WEC JET          | 100%    | 100%    | 100%    | 100%    | 100%    | 100%     | 94%      | 99%        |
| SP.PROJECTS      | 29%     | 59%     | 88%     | 96%     | 100%    | 100%     | 96%      | 93%        |
| TARGET           | 80%     | 80%     | 80%     | 80%     | 80%     | 80%      | 80%      | 80%        |







### OTD







#### **OTD ENGINEERING**



#### OTD LARGE MACHINING



#### OTD SPECIAL PROJECTS



#### OTD LASER



#### OTD MACHINING



### Root causes

Main root cause: HF1- human factor=252; ME1= 147; ME4=125

Human factor= 226

Method= 267 ( lack of operational planning and control; inadequate verification process )



# TOP SCORE

| Aug-19         |       |                |      |                |            |         |                     |
|----------------|-------|----------------|------|----------------|------------|---------|---------------------|
|                |       |                |      |                | % CUSTOMER | LEVEL   | TOTAL SCORE         |
| DEPARTMENT     | CONQ  | DEPARTMENT     | OTD  | DEPARTMENT     | COMPLAINTS | SCORING | NOVEMBER 2018- TOP  |
| SHERBURN       | 0.27% | ССТV           | 100% | MACHINING      | 0%