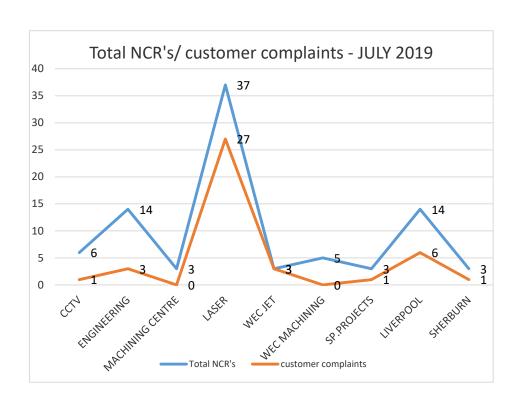

y Safety Issues None/ No work for rail                                                                                           |                                                                                                                                                |                |           |  |  |  |  |  |
| EHS                                                          | Near missesYTD31Minor accidents86RIDDOR=0Lost Time AccidentsRecorded this month = 0 Accident rate = 3%Close Calls0EnvironmentNo Issues |                                                                                                                                                | 2              |           |  |  |  |  |  |

# NCR/customer complaints













# Ncr'S – CUSTOMER COMPLAINTS July- August 2019





### COST OF NON-QUALITY-YTD



To a target of <1%

### OTD AGREED PER DEPARTMENT 2019

| REAL         |         |         |         |         |         |          |          |            |
|--------------|---------|---------|---------|---------|---------|----------|----------|------------|
| department   | OTD JAN | OTD FEB | OTD MAR | OTD APR | OTD MAY | OTD JUNE | OTD JULY | OTD AUGUST |
| ENGINEERING  | 63%     | 55%     | 62%     | 60%     | 72%     | 58%      | 63%      | 65%        |
| LASER        | 64%     | 70%     | 69%     | 70%     | 70%     | 79%      | 77%      | 66%        |
| MACHINING    | 74%     | 78%     | 85%     | 79%     | 91%     | 82%      | 85%      | 71%        |
| LARGE MACHIN | 39%     | 58%     | 78%     | 76%     | 75%     | 85%      | 80%      | 79%