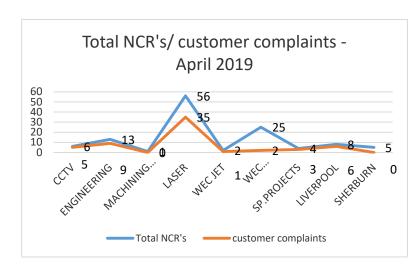

Issue Resolution (Inc. Operational Safety)    | Railway Safety Issues None/ No work for rail                                                                                           |                                                                                                                                                |                |           |  |  |  |  |  |
| EHS                                                          | Near missesYTD31Minor accidents86RIDDOR=0Lost Time AccidentsRecorded this month = 0 Accident rate = 3%Close Calls0EnvironmentNo Issues |                                                                                                                                                | 2              |           |  |  |  |  |  |

# NCR/customer complaints













# Ncr'S – CUSTOMER COMPLAINTS July- August 2019





### COST OF NON-QUALITY-YTD



To a target of <1%

### OTD AGREED PER DEPARTMENT 2019

| REAL         |         |         |         |         |         |          |          |            |
|--------------|---------|---------|---------|---------|---------|----------|----------|------------|
| department   | OTD JAN | OTD FEB | OTD MAR | OTD APR | OTD MAY | OTD JUNE | OTD JULY | OTD AUGUST |
| ENGINEERING  | 63%     | 55%     | 62%     | 60%     | 72%     | 58%      | 63%      | 65%        |
| LASER        | 64%     | 70%     | 69%     | 70%     | 70%     | 79%      | 77%      | 66%        |
| MACHINING    | 74%     | 78%     | 85%     | 79%     | 91%     | 82%      | 85%      | 71%        |
| LARGE MACHIN | 39%     | 58%     | 78%