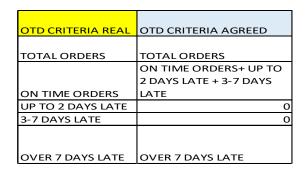

| 86%      | 92%      | 85%        |
| LASER            | 74%     | 84%     | 93%     | 94%     | 94%     | 96%      | 97%      | 93%        |
| MACHINING        | 80%     | 94%     | 96%     | 91%     | 99%     | 100%     | 93%      | 92%        |
| LARGE MACHIN     | 53%     | 87%     | 99%     | 97%     | 98%     | 99%      | 90%      | 93%        |
| 5750             | 95%     | 96%     | 97%     | 89%     | 91%     | 96%      | 97%      | 98%        |
| WEC JET          | 100%    | 100%    | 100%    | 100%    | 100%    | 100%     | 94%      | 99%        |
| SP.PROJECTS      | 29%     | 59%     | 88%     | 96%     | 100%    | 100%     | 96%      | 93%        |
| TARGET           | 80%     | 80%     | 80%     | 80%     | 80%     | 80%      | 80%      | 80%        |







### OTD







#### **OTD ENGINEERING**



#### OTD LARGE MACHINING



#### OTD SPECIAL PROJECTS



#### OTD LASER



#### OTD MACHINING



### Root causes

Main root cause: HF1- human factor=252; ME1= 147; ME4=125

Human factor= 226

Method= 267 ( lack of operational planning and control; inadequate verification process )



# TOP SCORE

| Aug-19         |       |                |      |                |            |         |                     |
|----------------|-------|----------------|------|----------------|------------|---------|---------------------|
|                |       |                |      |                | % CUSTOMER | LEVEL   | TOTAL SCORE         |
| DEPARTMENT     | CONQ  | DEPARTMENT     | OTD  | DEPARTMENT     | COMPLAINTS | SCORING | NOVEMBER 2018- TOP  |
| SHERBURN