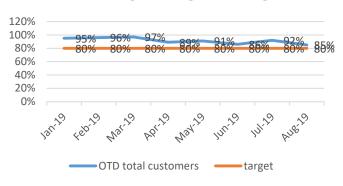

|
| LASER            | 74%     | 84%     | 93%     | 94%     | 94%     | 96%      | 97%      | 93%        |
| MACHINING        | 80%     | 94%     | 96%     | 91%     | 99%     | 100%     | 93%      | 92%        |
| LARGE MACHIN     | 53%     | 87%     | 99%     | 97%     | 98%     | 99%      | 90%      | 93%        |
| 5750             | 95%     | 96%     | 97%     | 89%     | 91%     | 96%      | 97%      | 98%        |
| WEC JET          | 100%    | 100%    | 100%    | 100%    | 100%    | 100%     | 94%      | 99%        |
| SP.PROJECTS      | 29%     | 59%     | 88%     | 96%     | 100%    | 100%     | 96%      | 93%        |
| TARGET           | 80%     | 80%     | 80%     | 80%     | 80%     | 80%      | 80%      | 80%        |







### OTD







#### **OTD ENGINEERING**



#### OTD LARGE MACHINING



#### OTD SPECIAL PROJECTS



#### OTD LASER



#### OTD MACHINING



### Root causes

Main root cause: HF1- human factor=252; ME1= 147; ME4=125

Human factor= 226

Method= 267 ( lack of operational planning and control; inadequate verification process )



# TOP SCORE

| Aug-19         |       |                |      |                |            |         |                     |
|----------------|-------|----------------|------|----------------|------------|---------|---------------------|
|                |       |                |      |                | % CUSTOMER | LEVEL   | TOTAL SCORE         |
| DEPARTMENT     | CONQ  | DEPARTMENT     | OTD  | DEPARTMENT     | COMPLAINTS | SCORING | NOVEMBER 2018- TOP  |
| SHERBURN       | 0.27% | ССТV           | 100%