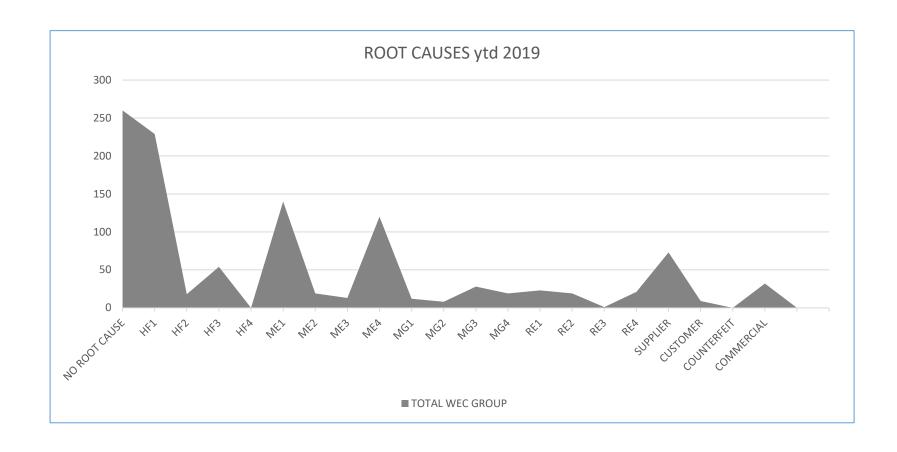

### Root causes

Main root cause: HF1- human factor=252; ME1= 147; ME4=125

Human factor= 226

Method= 267 ( lack of operational planning and control; inadequate verification process )