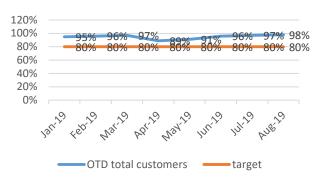

| 86%      | 92%      | 85%        |
| LASER            | 74%     | 84%     | 93%     | 94%     | 94%     | 96%      | 97%      | 93%        |
| MACHINING        | 80%     | 94%     | 96%     | 91%     | 99%     | 100%     | 93%      | 92%        |
| LARGE MACHIN     | 53%     | 87%     | 99%     | 97%     | 98%     | 99%      | 90%      | 93%        |
| 5750             | 95%     | 96%     | 97%     | 89%     | 91%     | 96%      | 97%      | 98%        |
| WEC JET          | 100%    | 100%    | 100%    | 100%    | 100%    | 100%     | 94%      | 99%        |
| SP.PROJECTS      | 29%     | 59%     | 88%     | 96%     | 100%    | 100%     | 96%      | 93%        |
| TARGET           | 80%     | 80%     | 80%     | 80%     | 80%     | 80%      | 80%      | 80%        |







### OTD







#### **OTD ENGINEERING**



#### OTD LARGE MACHINING



#### OTD SPECIAL PROJECTS



#### OTD LASER



#### OTD MACHINING



### Root causes

Main root cause: HF1- human factor=252; ME1= 147; ME4=125

Human factor= 226

Method= 267 ( lack of operational planning and control; inadequate verification process )



# TOP SCORE

| Aug-19         |       |                |      |                |            |         |                     |
|----------------|-------|----------------|------|----------------|------------|---------|---------------------|
|                |       |                |      |                | % CUSTOMER | LEVEL   | TOTAL SCORE         |
| DEPARTMENT     | CONQ  | DEPARTMENT     | OTD  | DEPARTMENT     | COMPLAINTS | SCORING | NOVEMBER 2018- TOP  |
| SHERBURN       | 0