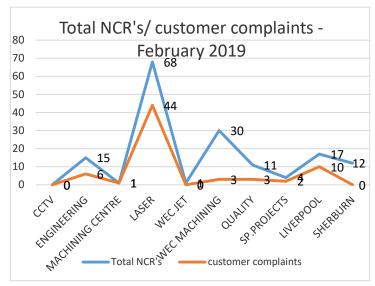

fety Issue Resolution (Inc. Operational Safety)    | Railway Safety Issues None/ No work for rail                                                                                           |                                                                                                                                                |                |           |  |  |  |  |  |
| EHS                                                          | Near missesYTD31Minor accidents86RIDDOR=0Lost Time AccidentsRecorded this month = 0 Accident rate = 3%Close Calls0EnvironmentNo Issues |                                                                                                                                                | 2              |           |  |  |  |  |  |

# NCR/customer complaints













# Ncr'S – CUSTOMER COMPLAINTS July- August 2019





### COST OF NON-QUALITY-YTD



To a target of <1%

### OTD AGREED PER DEPARTMENT 2019

| REAL         |         |         |         |         |         |          |          |            |
|--------------|---------|---------|---------|---------|---------|----------|----------|------------|
| department   | OTD JAN | OTD FEB | OTD MAR | OTD APR | OTD MAY | OTD JUNE | OTD JULY | OTD AUGUST |
| ENGINEERING  | 63%     | 55%     | 62%     | 60%     | 72%     | 58%      | 63%      | 65%        |
| LASER        | 64%     | 70%     | 69%     | 70%     | 70%     | 79%      | 77%      | 66%        |
| MACHINING    | 74%     | 78%     | 85%     | 79%     | 91%     | 82%      | 85%      | 71%        |
| LARGE MACHIN | 39%     | 58%     | 7