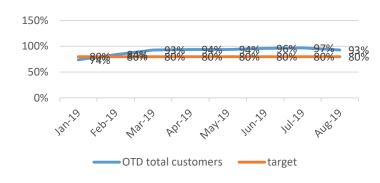

| 96%      | 97%      | 93%        |
| MACHINING        | 80%     | 94%     | 96%     | 91%     | 99%     | 100%     | 93%      | 92%        |
| LARGE MACHIN     | 53%     | 87%     | 99%     | 97%     | 98%     | 99%      | 90%      | 93%        |
| 5750             | 95%     | 96%     | 97%     | 89%     | 91%     | 96%      | 97%      | 98%        |
| WEC JET          | 100%    | 100%    | 100%    | 100%    | 100%    | 100%     | 94%      | 99%        |
| SP.PROJECTS      | 29%     | 59%     | 88%     | 96%     | 100%    | 100%     | 96%      | 93%        |
| TARGET           | 80%     | 80%     | 80%     | 80%     | 80%     | 80%      | 80%      | 80%        |







### OTD







#### **OTD ENGINEERING**



#### OTD LARGE MACHINING



#### OTD SPECIAL PROJECTS



#### OTD LASER



#### OTD MACHINING



### Root causes

Main root cause: HF1- human factor=252; ME1= 147; ME4=125

Human factor= 226

Method= 267 ( lack of operational planning and control; inadequate verification process )



# TOP SCORE

| Aug-19         |       |                |      |                |            |         |                     |
|----------------|-------|----------------|------|----------------|------------|---------|---------------------|
|                |       |                |      |                | % CUSTOMER | LEVEL   | TOTAL SCORE         |
| DEPARTMENT     | CONQ  | DEPARTMENT     | OTD  | DEPARTMENT     | COMPLAINTS | SCORING | NOVEMBER 2018- TOP  |
| SHERBURN       | 0.27% | ССТV           | 100% | MACHINING      | 0%         | 9       | CCTV=21             |
| SP.PROJE