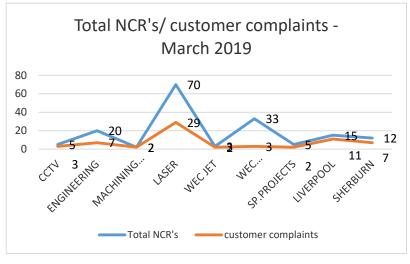

ty Issue Resolution (Inc. Operational Safety)    | Railway Safety Issues None/ No work for rail                                                                                           |                                                                                                                                                |                |           |  |  |  |  |  |
| EHS                                                          | Near missesYTD31Minor accidents86RIDDOR=0Lost Time AccidentsRecorded this month = 0 Accident rate = 3%Close Calls0EnvironmentNo Issues |                                                                                                                                                | 2              |           |  |  |  |  |  |

# NCR/customer complaints













# Ncr'S – CUSTOMER COMPLAINTS July- August 2019





### COST OF NON-QUALITY-YTD



To a target of <1%

### OTD AGREED PER DEPARTMENT 2019

| REAL         |         |         |         |         |         |          |          |            |
|--------------|---------|---------|---------|---------|---------|----------|----------|------------|
| department   | OTD JAN | OTD FEB | OTD MAR | OTD APR | OTD MAY | OTD JUNE | OTD JULY | OTD AUGUST |
| ENGINEERING  | 63%     | 55%     | 62%     | 60%     | 72%     | 58%      | 63%      | 65%        |
| LASER        | 64%     | 70%     | 69%     | 70%     | 70%     | 79%      | 77%      | 66%        |
| MACHINING    | 74%     | 78%     | 85%     | 79%     | 91%     | 82%      | 85%      | 71%        |
| LARGE MACHIN | 39%     | 58%     | 78%