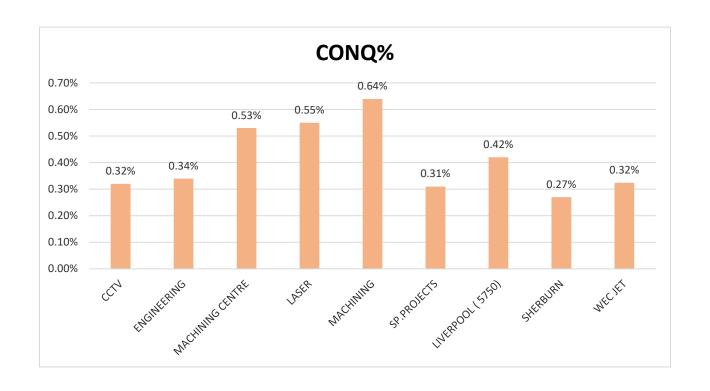

rail                                                                                           |                                                                                                                                                |                |           |  |  |  |  |  |
| EHS                                                          | Near missesYTD31Minor accidents86RIDDOR=0Lost Time AccidentsRecorded this month = 0 Accident rate = 3%Close Calls0EnvironmentNo Issues |                                                                                                                                                | 2              |           |  |  |  |  |  |

# NCR/customer complaints













# Ncr'S – CUSTOMER COMPLAINTS July- August 2019





### COST OF NON-QUALITY-YTD



To a target of <1%

### OTD AGREED PER DEPARTMENT 2019

| REAL         |         |         |         |         |         |          |          |            |
|--------------|---------|---------|---------|---------|---------|----------|----------|------------|
| department   | OTD JAN | OTD FEB | OTD MAR | OTD APR | OTD MAY | OTD JUNE | OTD JULY | OTD AUGUST |
| ENGINEERING  | 63%     | 55%     | 62%     | 60%     | 72%     | 58%      | 63%      | 65%        |
| LASER        | 64%     | 70%     | 69%     | 70%     | 70%     | 79%      | 77%      | 66%        |
| MACHINING    | 74%     | 78%     | 85%     | 79%     | 91%     | 82%      | 85%      | 71%        |
| LARGE MACHIN | 39%     | 58%     | 78%     | 76%     | 75%     | 85%      | 80%      | 79%        |
| 5750         | 84%     | 8