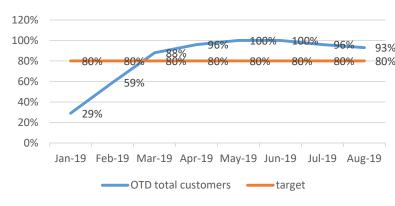

| 94%     | 94%     | 96%      | 97%      | 93%        |
| MACHINING        | 80%     | 94%     | 96%     | 91%     | 99%     | 100%     | 93%      | 92%        |
| LARGE MACHIN     | 53%     | 87%     | 99%     | 97%     | 98%     | 99%      | 90%      | 93%        |
| 5750             | 95%     | 96%     | 97%     | 89%     | 91%     | 96%      | 97%      | 98%        |
| WEC JET          | 100%    | 100%    | 100%    | 100%    | 100%    | 100%     | 94%      | 99%        |
| SP.PROJECTS      | 29%     | 59%     | 88%     | 96%     | 100%    | 100%     | 96%      | 93%        |
| TARGET           | 80%     | 80%     | 80%     | 80%     | 80%     | 80%      | 80%      | 80%        |







### OTD







#### **OTD ENGINEERING**



#### OTD LARGE MACHINING



#### OTD SPECIAL PROJECTS



#### OTD LASER



#### OTD MACHINING



### Root causes

Main root cause: HF1- human factor=252; ME1= 147; ME4=125

Human factor= 226

Method= 267 ( lack of operational planning and control; inadequate verification process )



# TOP SCORE

| Aug-19         |       |                |      |                |            |         |                     |
|----------------|-------|----------------|------|----------------|------------|---------|---------------------|
|                |       |                |      |                | % CUSTOMER | LEVEL   | TOTAL SCORE         |
| DEPARTMENT     | CONQ  | DEPARTMENT     | OTD  | DEPARTMENT     | COMPLAINTS | SCORING | NOVEMBER 2018- TOP  |
| SHERBURN       | 0.27% | ССТV           | 100% | MACHINING      | 0%         | 9       | CCTV=21