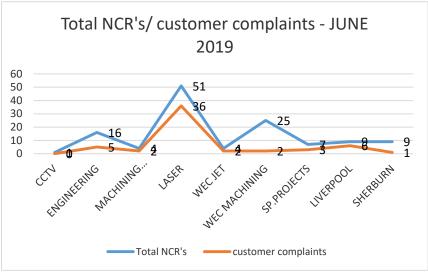

ue Resolution (Inc. Operational Safety)    | Railway Safety Issues None/ No work for rail                                                                                           |                                                                                                                                                |                |           |  |  |  |  |  |
| EHS                                                          | Near missesYTD31Minor accidents86RIDDOR=0Lost Time AccidentsRecorded this month = 0 Accident rate = 3%Close Calls0EnvironmentNo Issues |                                                                                                                                                | 2              |           |  |  |  |  |  |

# NCR/customer complaints













# Ncr'S – CUSTOMER COMPLAINTS July- August 2019





### COST OF NON-QUALITY-YTD



To a target of <1%

### OTD AGREED PER DEPARTMENT 2019

| REAL         |         |         |         |         |         |          |          |            |
|--------------|---------|---------|---------|---------|---------|----------|----------|------------|
| department   | OTD JAN | OTD FEB | OTD MAR | OTD APR | OTD MAY | OTD JUNE | OTD JULY | OTD AUGUST |
| ENGINEERING  | 63%     | 55%     | 62%     | 60%     | 72%     | 58%      | 63%      | 65%        |
| LASER        | 64%     | 70%     | 69%     | 70%     | 70%     | 79%      | 77%      | 66%        |
| MACHINING    | 74%     | 78%     | 85%     | 79%     | 91%     | 82%      | 85%      | 71%        |
| LARGE MACHIN | 39%     | 58%     | 78%     |