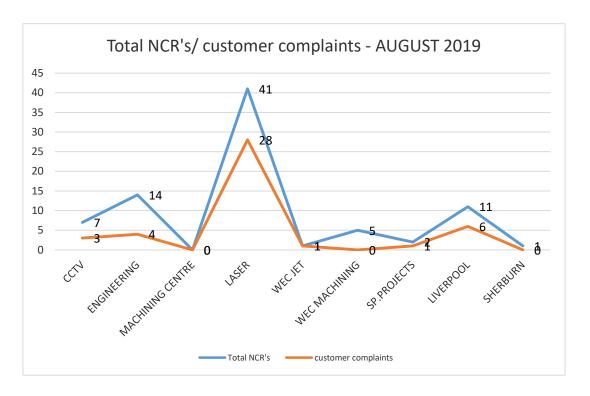

Safety Issues None/ No work for rail                                                                                           |                                                                                                                                                |                |           |  |  |  |  |  |
| EHS                                                          | Near missesYTD31Minor accidents86RIDDOR=0Lost Time AccidentsRecorded this month = 0 Accident rate = 3%Close Calls0EnvironmentNo Issues |                                                                                                                                                | 2              |           |  |  |  |  |  |

# NCR/customer complaints













# Ncr'S – CUSTOMER COMPLAINTS July- August 2019





### COST OF NON-QUALITY-YTD



To a target of <1%

### OTD AGREED PER DEPARTMENT 2019

| REAL         |         |         |         |         |         |          |          |            |
|--------------|---------|---------|---------|---------|---------|----------|----------|------------|
| department   | OTD JAN | OTD FEB | OTD MAR | OTD APR | OTD MAY | OTD JUNE | OTD JULY | OTD AUGUST |
| ENGINEERING  | 63%     | 55%     | 62%     | 60%     | 72%     | 58%      | 63%      | 65%        |
| LASER        | 64%     | 70%     | 69%     | 70%     | 70%     | 79%      | 77%      | 66%        |
| MACHINING    | 74%     | 78%     | 85%     | 79%     | 91%     | 82%      | 85%      | 71%        |
| LARGE MACHIN | 39%     | 58%     | 78%     | 76%     | 75%     | 85%      | 80%      | 79%