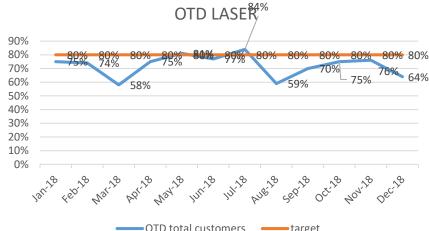

| Near missesYTD39Minor accidentsYTD104Lost Time AccidentsRecorded this month = 0Accident rate =1.3%Close Calls0                                              |                                                                                                                             | 2              |            |  |  |

## NCR's/ customer complaints







CUSTOMER COMPLAINTS

3

Jul-18

## NCR/customer complaints(2)



SHERBURN

## COST OF NON-QUALITY-YTD



To a target of <1%

### OTD PER DEPARTMENT

#### OTD MACHINING CENTRE









 OTD total customers target





### Root causes

### ROOT CAUSES YTD (DECEMBER 2018)



|      | Resources                               |                                                                                                                                                                        | Management |                                       |                                                                                                                                                                                                     | Methods |                                                                       |