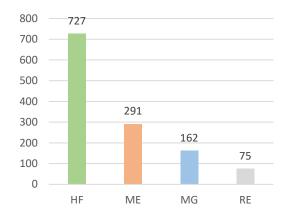

### Root causes

### ROOT CAUSES YTD (DECEMBER 2018)

|      | Resources                               |                                                                                                                                                                        | Management |                                       |                                                                                                                                                                                                     | Methods |                                                                       |                                                                                                                                                                               | Human Factors |                                        |                                                                                                                                                                  |  |
|------|-----------------------------------------|------------------------------------------------------------------------------------------------------------------------------------------------------------------------|------------|---------------------------------------|-----------------------------------------------------------------------------------------------------------------------------------------------------------------------------------------------------|---------|-----------------------------------------------------------------------|-------------------------------------------------------------------------------------------------------------------------------------------------------------------------------|---------------|----------------------------------------|------------------------------------------------------------------------------------------------------------------------------------------------------------------|--|
| Code | Title                                   | Definition                                                                                                                                                             | Code       | Title                                 | Definition                                                                                                                                                                                          | Code    | Title                                                                 | Definition                                                                                                                                                                    | Code          | Title                                  | Definition                                                                                                                                                       |  |
| RE1  | Inadequate people<br>capability.        | Appropriate education,<br>training or experience was<br>not adequately<br>determined, or competent<br>people were not available.                                       |            | Lack of training provision.           | Identified training and<br>competency requirements<br>were not adequately<br>deployed and/or sustained<br>to meet the ongoing<br>needs of the organization.                                         | ME1     | Lack of operational<br>planning and control.                          | The organization did not<br>adequately deploy<br>planning and control<br>activities to ensure that<br>operational tasks were<br>conducted in accordance<br>with requirements. | HF1           | Lack of attention or<br>concentration. | A state of being<br>unfocused or uninterested<br>in the task.                                                                                                    |  |
| RE2  | Inadequate operating<br>infrastructure. | Operating infrastructure<br>such as utilities,<br>information technology,<br>buildings, transportation<br>was not adequate to<br>support operational<br>requirements.  | MG2        |                                       | Authorities,<br>responsibilities or duties<br>lacked clarity or were not<br>fully understood. As a<br>result operational tasks<br>and related<br>authorities/approvals<br>were improperly assigned. | ME2     | Inadequate documented information.                                    | Documented information<br>did not clearly describe<br>the applicable<br>requirements for the<br>process, product or<br>service.                                               | HF2           | Pressure and stress.                   | A state of being<br>overloaded or pressurised<br>by urgent and changing or<br>conflicting demands. A<br>lack of time or resource to<br>perform the task.         |  |
| RE3  | Inadequate operating environment.       | Operating environment<br>elements such as<br>temperature, humidity,<br>lighting, noise and<br>cleanliness were not<br>adequate to support<br>operational requirements. | MG3        | Inadequate organizational governance. | The organization did not<br>determine or implement<br>sufficient arrangements to<br>ensure continued<br>application effectiveness<br>of the QMS and its<br>processes.                               | ME3     | Inadequate control of documented information.                         | Documented information<br>was not adequately<br>maintained, retained or<br>made available to<br>demonstrate effective<br>control.                                             | HF3           | Distraction.                           | A state caused by being<br>disturbed or side-tracked<br>by other people or by any<br>other disruption in the<br>workplace.                                       |  |
| RE4  | Inadequate provision of<br>equipment.   | Equipment was not<br>capable of meeting and<br>sustaining operational<br>requirements, or was not<br>adequately controlled or<br>available.                            | M(-4       | Inadequate<br>communication.          | Key information was not<br>adequately communicated<br>within the organization<br>within a timeframe that<br>makes the information<br>relevant and allows for<br>feedback as<br>required.            |         | Inadequate verification or validation of process, product or service. | Verification/validation<br>activities were not<br>conducted in accordance<br>with the stated<br>requirements.                                                                 | HF4           | Fatigue.                               | A state caused by being<br>physically and / or<br>mentally tired as a result<br>of workplace ergonomics,<br>workload, working hours,<br>personal situations etc. |  |

#### ROOT CAUSES BY SECTOR