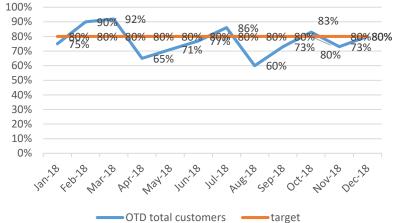

| Near missesYTD39Minor accidentsYTD104Lost Time AccidentsRecorded this month = 0Accident rate =1.3%Close Calls0                                              |                                                                                                                             | 2              |            |  |  |

## NCR's/ customer complaints







CUSTOMER COMPLAINTS

3

Jul-18

## NCR/customer complaints(2)



SHERBURN

## COST OF NON-QUALITY-YTD



To a target of <1%

### OTD PER DEPARTMENT

#### OTD MACHINING CENTRE









 OTD total customers target





### Root causes

### ROOT CAUSES YTD (DECEMBER 2018)



|      | Resources                               |                                                                                                                                                                        | Management |                                       |                                                                                                                                                                                                     | Methods |                                                                       |