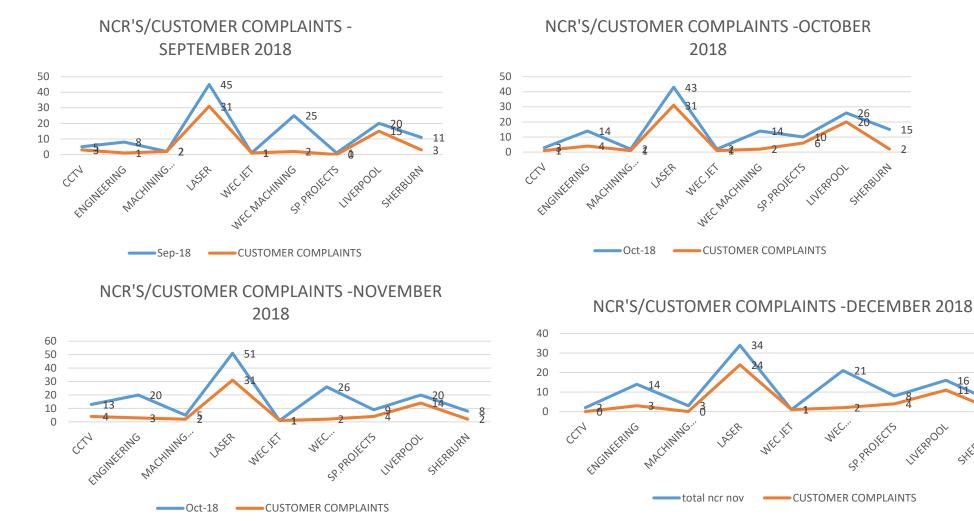

| Near missesYTD39Minor accidentsYTD104Lost Time AccidentsRecorded this month = 0Accident rate =1.3%Close Calls0                                              |                                                                                                                             | 2              |            |  |  |

## NCR's/ customer complaints







CUSTOMER COMPLAINTS

3

Jul-18

## NCR/customer complaints(2)



SHERBURN

## COST OF NON-QUALITY-YTD



To a target of <1%

### OTD PER DEPARTMENT

#### OTD MACHINING CENTRE









 OTD total customers target





### Root causes

### ROOT CAUSES YTD (DECEMBER 2018)



|      | Resources                               |                                                                                                                                                                        | Management |                                       |                                                                                                                                                                                                     | Methods |                                                                       |