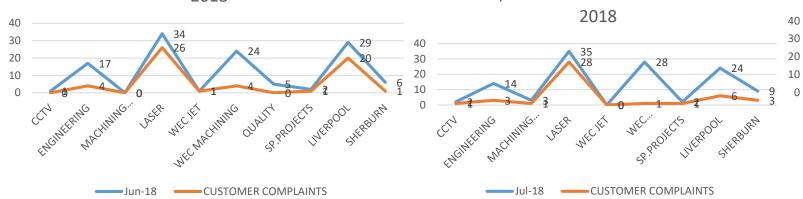

| Near missesYTD39Minor accidentsYTD104Lost Time AccidentsRecorded this month = 0Accident rate =1.3%Close Calls0                                              |                                                                                                                             | 2              |            |  |  |

## NCR's/ customer complaints







CUSTOMER COMPLAINTS

3

Jul-18

## NCR/customer complaints(2)



SHERBURN

## COST OF NON-QUALITY-YTD



To a target of <1%

### OTD PER DEPARTMENT

#### OTD MACHINING CENTRE









 OTD total customers target





### Root causes

### ROOT CAUSES YTD (DECEMBER 2018)



|      | Resources                               |                                                                                                                                                                        | Management |                                       |                                                                                                                                                                                                     | Methods |