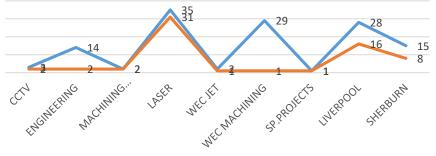

| Near missesYTD39Minor accidentsYTD104Lost Time AccidentsRecorded this month = 0Accident rate =1.3%Close Calls0                                              |                                                                                                                             | 2              |            |  |  |

## NCR's/ customer complaints







CUSTOMER COMPLAINTS

3

Jul-18

## NCR/customer complaints(2)



SHERBURN

## COST OF NON-QUALITY-YTD



To a target of <1%

### OTD PER DEPARTMENT

#### OTD MACHINING CENTRE









 OTD total customers target





### Root causes

### ROOT CAUSES YTD (DECEMBER 2018)



|      | Resources                               |                                                                                                                                                                        | Management |                                       |                                                                                                                                                                                                     | Methods |