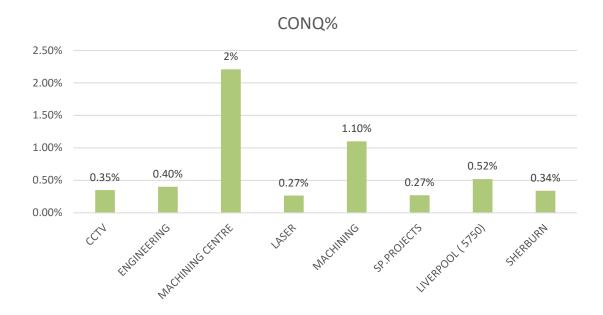

| Near missesYTD39Minor accidentsYTD104Lost Time AccidentsRecorded this month = 0Accident rate =1.3%Close Calls0                                              |                                                                                                                             | 2              |            |  |  |

## NCR's/ customer complaints







CUSTOMER COMPLAINTS

3

Jul-18

## NCR/customer complaints(2)



SHERBURN

## COST OF NON-QUALITY-YTD



To a target of <1%

### OTD PER DEPARTMENT

#### OTD MACHINING CENTRE









 OTD total customers target





### Root causes

### ROOT CAUSES YTD (DECEMBER 2018)



|      | Resources                               |                                                                                                                                                                        | Management |                                       |                                                                                                                                                                                                     | Methods |                                                                       |