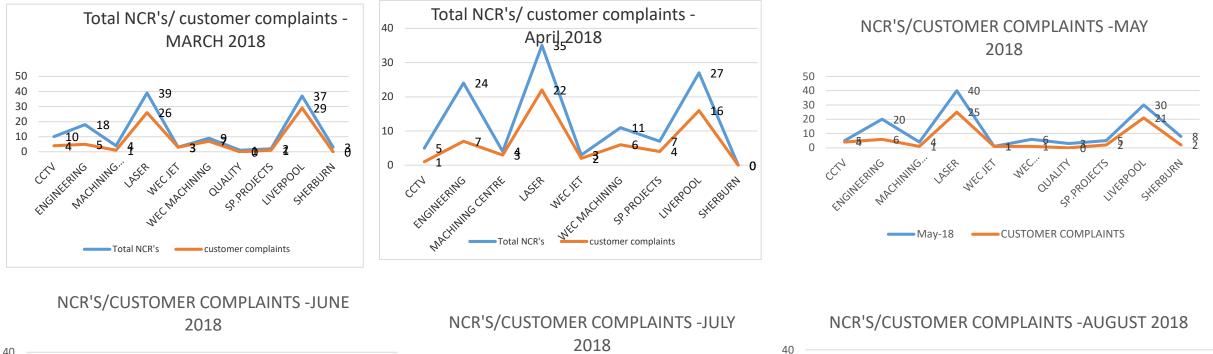

| Near missesYTD39Minor accidentsYTD104Lost Time AccidentsRecorded this month = 0Accident rate =1.3%Close Calls0                                              |                                                                                                                             | 2              |            |  |  |

## NCR's/ customer complaints







CUSTOMER COMPLAINTS

3

Jul-18

## NCR/customer complaints(2)



SHERBURN

## COST OF NON-QUALITY-YTD



To a target of <1%

### OTD PER DEPARTMENT

#### OTD MACHINING CENTRE









 OTD total customers target





### Root causes

### ROOT CAUSES YTD (DECEMBER 2018)



|      | Resources                               |                                                                                                                                                                        | Management |                                       |                                                                                                                                                                                                     | Methods |