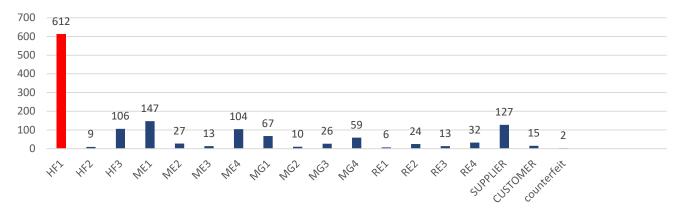

### Root causes

### ROOT CAUSES YTD (DECEMBER 2018)

|      | Resources                               |                                                                                                                                                                        | Management |                                       |                                                                                                                                                                                                     | Methods |                                                                       |                                                                                                                                                                               | Human Factors |                                        |                                                                                                                                                                  |  |
|------|-----------------------------------------|------------------------------------------------------------------------------------------------------------------------------------------------------------------------|------------|---------------------------------------|-----------------------------------------------------------------------------------------------------------------------------------------------------------------------------------------------------|---------|-----------------------------------------------------------------------|-------------------------------------------------------------------------------------------------------------------------------------------------------------------------------|---------------|----------------------------------------|------------------------------------------------------------------------------------------------------------------------------------------------------------------|--|
| Code | Title                                   | Definition                                                                                                                                                             | Code       | Title                                 | Definition                                                                                                                                                                                          | Code    | Title                                                                 | Definition                                                                                                                                                                    | Code          | Title                                  | Definition                                                                                                                                                       |  |
| RE1  | Inadequate people<br>capability.        | Appropriate education,<br>training or experience was<br>not adequately<br>determined, or competent<br>people were not available.                                       |            | Lack of training provision.           | Identified training and<br>competency requirements<br>were not adequately<br>deployed and/or sustained<br>to meet the ongoing<br>needs of the organization.                                         | ME1     | Lack of operational<br>planning and control.                          | The organization did not<br>adequately deploy<br>planning and control<br>activities to ensure that<br>operational tasks were<br>conducted in accordance<br>with requirements. | HF1           | Lack of attention or<br>concentration. | A state of being<br>unfocused or uninterested<br>in the task.                                                                                                    |  |
| RE2  | Inadequate operating<br>infrastructure. | Operating infrastructure<br>such as utilities,<br>information technology,<br>buildings, transportation<br>was not adequate to<br>support operational<br>requirements.  | MG2        |                                       | Authorities,<br>responsibilities or duties<br>lacked clarity or were not<br>fully understood. As a<br>result operational tasks<br>and related<br>authorities/approvals<br>were improperly assigned. | ME2     | Inadequate documented information.                                    | Documented information<br>did not clearly describe<br>the applicable<br>requirements for the<br>process, product or<br>service.                                               | HF2           | Pressure and stress.                   | A state of being<br>overloaded or pressurised<br>by urgent and changing or<br>conflicting demands. A<br>lack of time or resource to<br>perform the task.         |  |
| RE3  | Inadequate operating environment.       | Operating environment<br>elements such as<br>temperature, humidity,<br>lighting, noise and<br>cleanliness were not<br>adequate to support<br>operational requirements. | MG3        | Inadequate organizational governance. | The organization did not<br>determine or implement<br>sufficient arrangements to<br>ensure continued<br>application effectiveness<br>of the QMS and its<br>processes.                               | ME3     | Inadequate control of documented information.                         | Documented information<br>was not adequately<br>maintained, retained or<br>made available to<br>demonstrate effective<br>control.                                             | HF3           | Distraction.                           | A state caused by being<br>disturbed or side-tracked<br>by other people or by any<br>other disruption in the<br>workplace.                                       |  |
| RE4  | Inadequate provision of<br>equipment.   | Equipment was not<br>capable of meeting and<br>sustaining operational<br>requirements, or was not<br>adequately controlled or<br>available.                            | M(-4       | Inadequate<br>communication.          | Key information was not<br>adequately communicated<br>within the organization<br>within a timeframe that<br>makes the information<br>relevant and allows for<br>feedback as<br>required.            |         | Inadequate verification or validation of process, product or service. | Verification/validation<br>activities were not<br>conducted in accordance<br>with the stated<br>requirements.                                                                 | HF4           | Fatigue.                               | A state caused by being<br>physically and / or<br>mentally tired as a result<br>of workplace ergonomics,<br>workload, working hours,<br>personal situations etc. |  |

#### ROOT CAUSES BY SECTOR