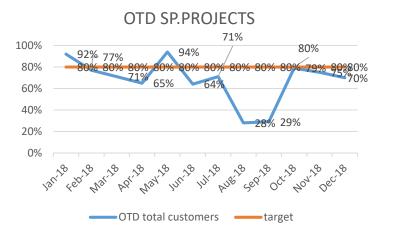

| Near missesYTD39Minor accidentsYTD104Lost Time AccidentsRecorded this month = 0Accident rate =1.3%Close Calls0                                              |                                                                                                                             | 2              |            |  |  |

## NCR's/ customer complaints







CUSTOMER COMPLAINTS

3

Jul-18

## NCR/customer complaints(2)



SHERBURN

## COST OF NON-QUALITY-YTD



To a target of <1%

### OTD PER DEPARTMENT

#### OTD MACHINING CENTRE









 OTD total customers target





### Root causes

### ROOT CAUSES YTD (DECEMBER 2018)



|      | Resources                               |                                                                                                                                                                        | Management |                                       |                                                                                                                                                                                                     | Methods |                                                                       |                                                                                                                                                                               | Human Factors