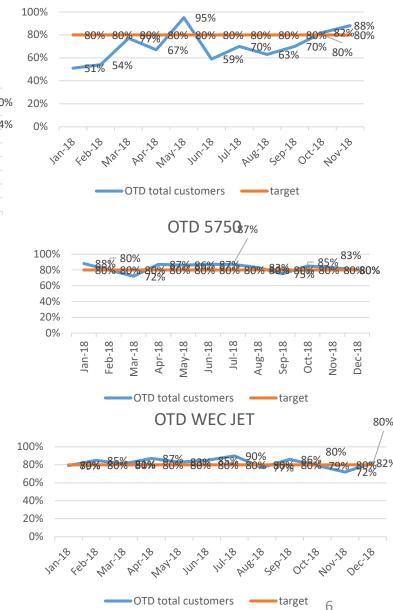

| Near missesYTD39Minor accidentsYTD104Lost Time AccidentsRecorded this month = 0Accident rate =1.3%Close Calls0                                              |                                                                                                                             | 2              |            |  |  |

## NCR's/ customer complaints







CUSTOMER COMPLAINTS

3

Jul-18

## NCR/customer complaints(2)



SHERBURN

## COST OF NON-QUALITY-YTD



To a target of <1%

### OTD PER DEPARTMENT

#### OTD MACHINING CENTRE









 OTD total customers target





### Root causes

### ROOT CAUSES YTD (DECEMBER 2018)



|      | Resources                               |                                                                                                                                                                        | Management |                                       |                                                                                                                                                                                                     | Methods |                                                                       |