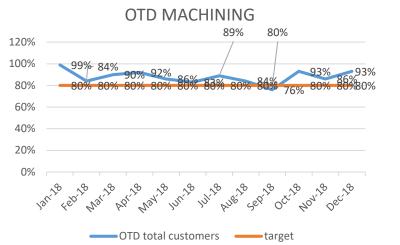

| Near missesYTD39Minor accidentsYTD104Lost Time AccidentsRecorded this month = 0Accident rate =1.3%Close Calls0                                              |                                                                                                                             | 2              |            |  |  |

## NCR's/ customer complaints







CUSTOMER COMPLAINTS

3

Jul-18

## NCR/customer complaints(2)



SHERBURN

## COST OF NON-QUALITY-YTD



To a target of <1%

### OTD PER DEPARTMENT

#### OTD MACHINING CENTRE









 OTD total customers target





### Root causes

### ROOT CAUSES YTD (DECEMBER 2018)



|      | Resources                               |                                                                                                                                                                        | Management |                                       |                                                                                                                                                                                                     | Methods |                                                                       |                                                                                                                                                                               | Human Facto