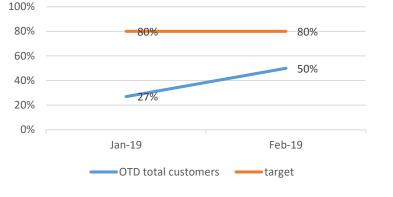

#### OTD MACHINING CENTRE

# OTD PER DEPARTMENT 2019

**OTD ENGINEERING** 

-57%

Jan-19

100%

80%

60%

40%

20%

0%

OTD total customers —— target