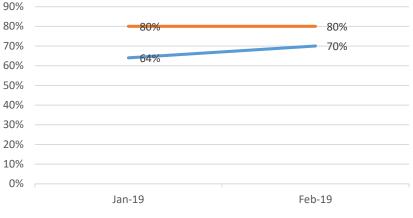

# OTD PER DEPARTMENT 2019

**OTD ENGINEERING** 

-57%

Jan-19

100%

80%

60%

40%

20%

0%

OTD total customers —— target