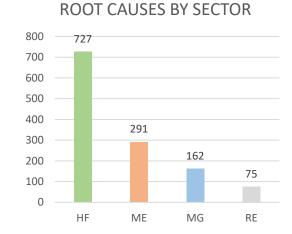

### Root causes

**ROOT CAUSES** 120 100 80 60 40 20 0 NOROOTCHUSE SUPPLIER MG2 MG3 CUSTOMER COUNTERFEIT HAS . MEI MEZ MES MGI HEN RED Xfr NEA de la REA NGA Ň TOTAL 5750 ■ TOTAL CCTV TOTAL ENGINEERING TOTAL LASER TOTAL MACHINING CENTRE TOTAL SHERBURN ■ TOTAL SPECIAL PROJECTS ■ TOTAL MACHINING ■ TOTAL WEC GROUP

### Main root causes for January:

HF1= human factor-lack of attention/concentration ME1= Methods-Lack of operational planning and control ME4= Inadequate verification /validation of process Supplier

COMMERCIAL