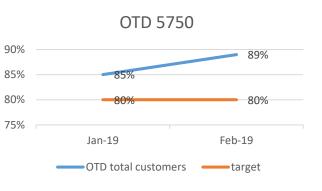

# OTD PER DEPARTMENT 2019

**OTD ENGINEERING** 

-57%

Jan-19

100%

80%

60%

40%

20%

0%

OTD total customers —— target