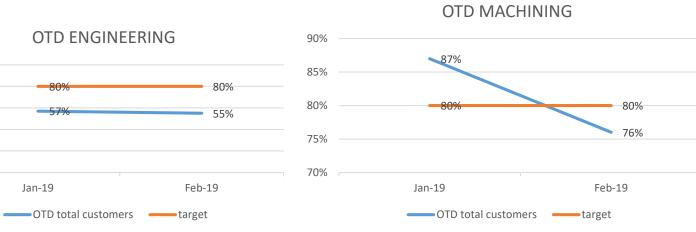

#### OTD MACHINING CENTRE

# OTD PER DEPARTMENT 2019

**OTD ENGINEERING** 

-57%

Jan-19

100%

80%

60%

40%

20%

0%

OTD total customers —— target