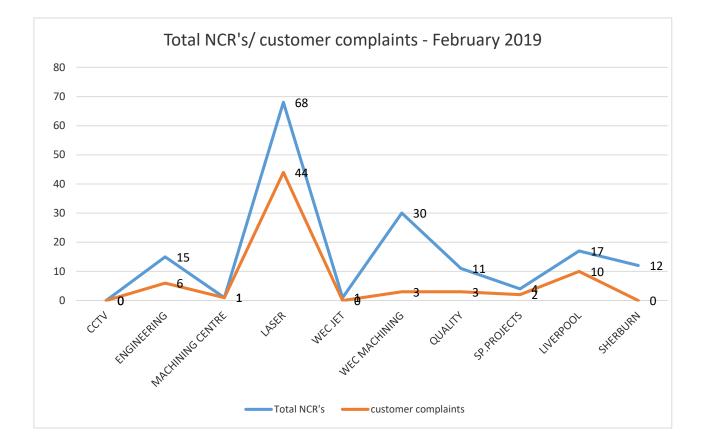

| Railway Safety Issues None                                                                                                                             |                                                                                                                                                            |                |           |
| EHS                                                             | Near misses YTD 5   Minor accidents YTD 19   Lost Time Accidents Recorded this month = 5 Accident rate = 8%   Close Calls 0   Formation month No lower |                                                                                                                                                            | 2              |           |

No Issues

Environment

# NCR/customer complaints



## COST OF NON-QUALITY-YTD



To a target of <1%

#### OTD MACHINING CENTRE

# OTD PER DEPARTMENT 2019







**OTD ENGINEERING** 

-57%

Jan-19

100%

80%

60%

40%

20%

0%







OTD total customers —— target



### Root causes

**ROOT CAUSES** 120 100 80 60 40 20 0 NOROOTCHUSE SUPPLIER MG2 MG3 CUSTOMER COUNTERFEIT HAS . MEI MEZ MES MGI HEN RED Xfr NEA de la REA NGA Ň TOTAL 5750 ■ TOTAL CCTV TOTAL ENGINEERING TOTAL LASER TOTAL MACHINING CENTRE TOTAL SHERBURN ■ TOTAL SPECIAL PROJECTS ■ TOTAL MACHINING ■ TOTAL WEC GROUP

### Main root causes for January:

HF1= human factor-lack of attention/concentration ME1= Methods-Lack of operational planning and control ME4= Inadequate verification /validation of process Supplier



COMMERCIAL

# TOP SCORE

| Feb-19         |       |