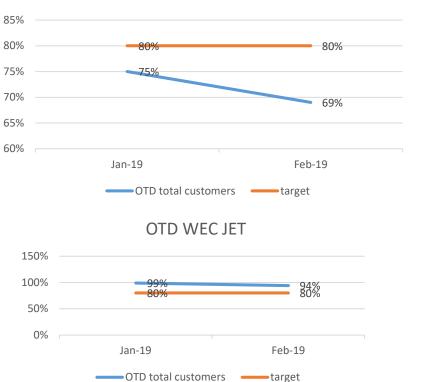

|                                                                                                                                                            |                |           |
| EHS                                                             | Near misses YTD 5   Minor accidents YTD 19   Lost Time Accidents Recorded this month = 5 Accident rate = 8%   Close Calls 0   Formation month No lower |                                                                                                                                                            | 2              |           |

No Issues

Environment

# NCR/customer complaints



## COST OF NON-QUALITY-YTD



To a target of <1%

#### OTD MACHINING CENTRE

# OTD PER DEPARTMENT 2019







**OTD ENGINEERING** 

-57%

Jan-19

100%

80%

60%

40%

20%

0%







OTD total customers —— target



### Root causes

**ROOT CAUSES** 120 100 80 60 40 20 0 NOROOTCHUSE SUPPLIER MG2 MG3 CUSTOMER COUNTERFEIT HAS . MEI MEZ MES MGI HEN RED Xfr NEA de la REA NGA Ň TOTAL 5750 ■ TOTAL CCTV TOTAL ENGINEERING TOTAL LASER TOTAL MACHINING CENTRE TOTAL SHERBURN ■ TOTAL SPECIAL PROJECTS ■ TOTAL MACHINING ■ TOTAL WEC GROUP

### Main root causes for January:

HF1= human factor-lack of attention/concentration ME1= Methods-Lack of operational planning and control ME4= Inadequate verification /validation of process Supplier



COMMERCIAL

# TOP SCORE

| Feb-19         |       |                |      |                            |            |         |                    |
|----------------|-------|