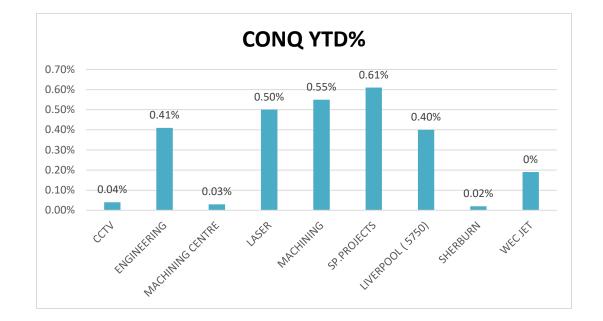

|                                                                                                                                                            |                |           |
| EHS                                                             | Near misses YTD 5   Minor accidents YTD 19   Lost Time Accidents Recorded this month = 5 Accident rate = 8%   Close Calls 0   Formation month No lower |                                                                                                                                                            | 2              |           |

No Issues

Environment

# NCR/customer complaints



## COST OF NON-QUALITY-YTD



To a target of <1%

#### OTD MACHINING CENTRE

# OTD PER DEPARTMENT 2019







**OTD ENGINEERING** 

-57%

Jan-19

100%

80%

60%

40%

20%

0%







OTD total customers —— target



### Root causes

**ROOT CAUSES** 120 100 80 60 40 20 0 NOROOTCHUSE SUPPLIER MG2 MG3 CUSTOMER COUNTERFEIT HAS . MEI MEZ MES MGI HEN RED Xfr NEA de la REA NGA Ň TOTAL 5750 ■ TOTAL CCTV TOTAL ENGINEERING TOTAL LASER TOTAL MACHINING CENTRE TOTAL SHERBURN ■ TOTAL SPECIAL PROJECTS ■ TOTAL MACHINING ■ TOTAL WEC GROUP

### Main root causes for January:

HF1= human factor-lack of attention/concentration ME1= Methods-Lack of operational planning and control ME4= Inadequate verification /validation of process Supplier



COMMERCIAL

# TOP SCORE

| Feb-19         |       |                |      |