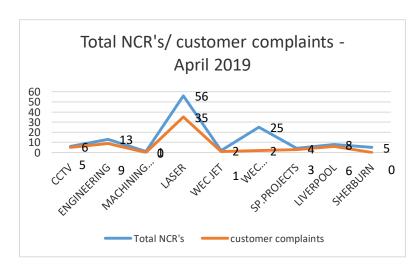

il                                                                                                                                              |                                                                                                                                                |                |           |  |  |  |
| EHS                                                          | Near missesYTD31Minor accidents86RIDDOR=0Lost Time AccidentsRecorded this month = 0 Accident rate = 3%Close Calls0EnvironmentNo Issues                                                    |                                                                                                                                                | 2              |           |  |  |  |

## NCR/customer complaints













# Ncr'S – CUSTOMER COMPLAINTS July-December 2019



### COST OF NON-QUALITY-YTD



To a target of <1%

### OTD AGREED PER DEPARTMENT 2019

| REAL         |         |         |         |         |         |          |          |
|--------------|---------|---------|---------|---------|---------|----------|----------|
| department   | OTD JAN | OTD FEB | OTD MAR | OTD APR | OTD MAY | OTD JUNE | OTD JULY |
| ENGINEERING  | 63%     | 55%     | 62%     | 60%     | 72%     | 58%      | 63%      |
| LASER        | 64%     | 70%     | 69%     | 70%     | 70%     | 79%      | 77%      |
| MACHINING    | 74%     | 78%     | 85%     | 79%     | 91%     | 82%      | 85%      |
| LARGE MACHIN | 39%     | 58%     | 78%     | 76%     | 75%     | 85%      | 80%      |
| 5750         | 84%     | 87%