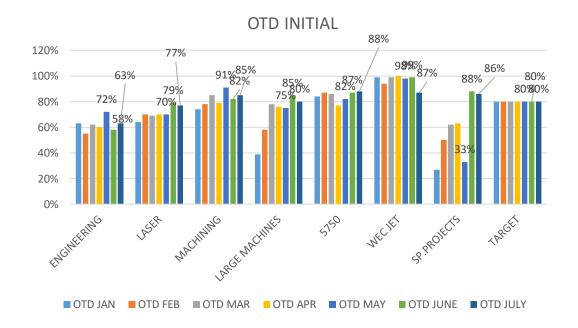

### OTD AGREED PER DEPARTMENT 2019

| REAL         |         |         |         |         |         |          |          |
|--------------|---------|---------|---------|---------|---------|----------|----------|
| department   | OTD JAN | OTD FEB | OTD MAR | OTD APR | OTD MAY | OTD JUNE | OTD JULY |
| ENGINEERING  | 63%     | 55%     | 62%     | 60%     | 72%     | 58%      | 63%      |
| LASER        | 64%     | 70%     | 69%     | 70%     | 70%     | 79%      | 77%      |
| MACHINING    | 74%     | 78%     | 85%     | 79%     | 91%     | 82%      | 85%      |
| LARGE MACHIN | 39%     | 58%     | 78%     | 76%     | 75%     | 85%      | 80%      |
| 5750         | 84%     | 87%     | 86%     | 77%     | 82%     | 87%      | 88%      |
| WEC JET      | 99%     | 94%     | 99%     | 100%    | 98%     | 99%      | 87%      |
| SP.PROJECTS  | 27%     | 50%     | 62%     | 63%     | 33%     | 88%      | 86%      |
| TARGET       | 80%     | 80%     | 80%     | 80%     | 80%     | 80%      | 80%      |