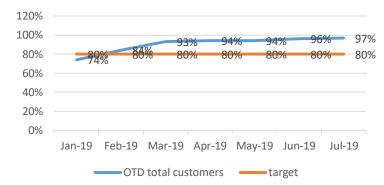

29%     | 59%     | 88%     | 96%     | 100%    | 100%     | 96%      |  |  |  |
| TARGET           | 80%     | 80%     | 80%     | 80%     | 80%     | 80%      | 80%      |  |  |  |

| OTD CRITERIA REAL | OTD CRITERIA AGREED    |
|-------------------|------------------------|
| TOTAL ORDERS      | TOTAL ORDERS           |
|                   | ON TIME ORDERS+ UP TO  |
|                   | 2 DAYS LATE + 3-7 DAYS |
| ON TIME ORDERS    | LATE                   |
| UP TO 2 DAYS LATE | 0                      |
| 3-7 DAYS LATE     | 0                      |
|                   |                        |
| OVED 7 DAYS LATE  | OVED 7 DAYS LATE       |
| OVER 7 DAYS LATE  | OVER 7 DAYS LATE       |





### OTD

#### OTD 5750



#### OTD LARGE MACHINING



#### OTD ENGINEERING



#### OTD LASER



#### OTD WEC JET





#### OTD MACHINING



#### OTD SPECIAL PROJECTS



### Root causes

Main root cause: HF1- human factor=229; ME1= 140; ME4=120

Human factor= 226

Method= 260 ( lack of operational planning and control; inadequate verification process )



### TOP SCORE

| Jul-19         |       |                |      |                |            |         |                    |
|----------------|-------|----------------|------|----------------|------------|---------|--------------------|
|                |       |                |      |                | % CUSTOMER | LEVEL   | TOTAL SCORE        |
| DEPARTMENT     | CONQ  | DEPARTMENT     | OTD  | DEPARTMENT     | COMPLAINTS | SCORING | NOVEMBER 2018- TOP |
| SHERBURN       | 0.24% | ССТV           | 100% | MACHINING      | 0%