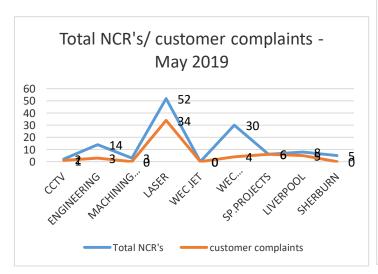

|                                                                                                                                                |                |           |  |  |  |
| EHS                                                          | Near missesYTD31Minor accidents86RIDDOR=0Lost Time AccidentsRecorded this month = 0 Accident rate = 3%Close Calls0EnvironmentNo Issues                                                    |                                                                                                                                                | 2              |           |  |  |  |

## NCR/customer complaints













# Ncr'S – CUSTOMER COMPLAINTS July-December 2019



### COST OF NON-QUALITY-YTD



To a target of <1%

### OTD AGREED PER DEPARTMENT 2019

| REAL         |         |         |         |         |         |          |          |
|--------------|---------|---------|---------|---------|---------|----------|----------|
| department   | OTD JAN | OTD FEB | OTD MAR | OTD APR | OTD MAY | OTD JUNE | OTD JULY |
| ENGINEERING  | 63%     | 55%     | 62%     | 60%     | 72%     | 58%      | 63%      |
| LASER        | 64%     | 70%     | 69%     | 70%     | 70%     | 79%      | 77%      |
| MACHINING    | 74%     | 78%     | 85%     | 79%     | 91%     | 82%      | 85%      |
| LARGE MACHIN | 39%     | 58%     | 78%     | 76%     | 75%     | 85%      | 80%      |
| 5750         | 84%     | 87%