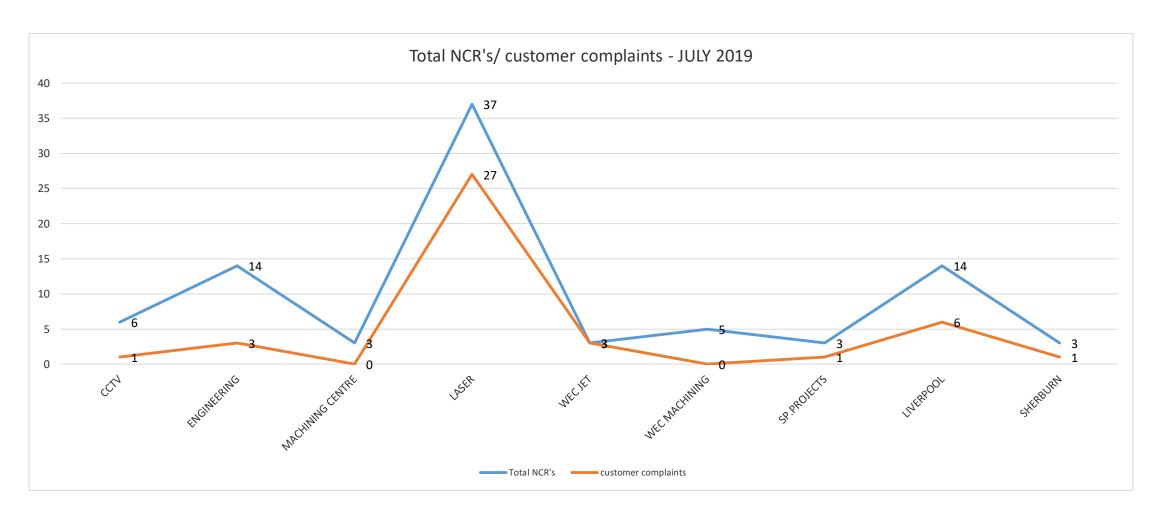

|                                                                                                                                                |                |           |  |  |  |
| EHS                                                          | Near missesYTD31Minor accidents86RIDDOR=0Lost Time AccidentsRecorded this month = 0 Accident rate = 3%Close Calls0EnvironmentNo Issues                                                    |                                                                                                                                                | 2              |           |  |  |  |

## NCR/customer complaints













# Ncr'S – CUSTOMER COMPLAINTS July-December 2019



### COST OF NON-QUALITY-YTD



To a target of <1%

### OTD AGREED PER DEPARTMENT 2019

| REAL         |         |         |         |         |         |          |          |
|--------------|---------|---------|---------|---------|---------|----------|----------|
| department   | OTD JAN | OTD FEB | OTD MAR | OTD APR | OTD MAY | OTD JUNE | OTD JULY |
| ENGINEERING  | 63%     | 55%     | 62%     | 60%     | 72%     | 58%      | 63%      |
| LASER        | 64%     | 70%     | 69%     | 70%     | 70%     | 79%      | 77%      |
| MACHINING    | 74%     | 78%     | 85%     | 79%     | 91%     | 82%      | 85%      |
| LARGE MACHIN | 39%     | 58%     | 78%     | 76%     | 75%     | 85%      | 80%      |
| 5750         | 84%     | 87%     | 86%     | 77%     | 82%     | 87%      | 88%      |