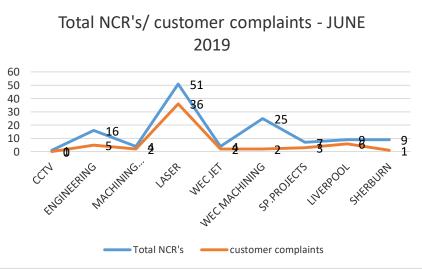

|                                                                                                                                                |                |           |  |  |  |
| EHS                                                          | Near missesYTD31Minor accidents86RIDDOR=0Lost Time AccidentsRecorded this month = 0 Accident rate = 3%Close Calls0EnvironmentNo Issues                                                    |                                                                                                                                                | 2              |           |  |  |  |

## NCR/customer complaints













# Ncr'S – CUSTOMER COMPLAINTS July-December 2019



### COST OF NON-QUALITY-YTD



To a target of <1%

### OTD AGREED PER DEPARTMENT 2019

| REAL         |         |         |         |         |         |          |          |
|--------------|---------|---------|---------|---------|---------|----------|----------|
| department   | OTD JAN | OTD FEB | OTD MAR | OTD APR | OTD MAY | OTD JUNE | OTD JULY |
| ENGINEERING  | 63%     | 55%     | 62%     | 60%     | 72%     | 58%      | 63%      |
| LASER        | 64%     | 70%     | 69%     | 70%     | 70%     | 79%      | 77%      |
| MACHINING    | 74%     | 78%     | 85%     | 79%     | 91%     | 82%      | 85%      |
| LARGE MACHIN | 39%     | 58%     | 78%     | 76%     | 75%     | 85%      | 80%      |
| 5750         | 84%     | 87%     |