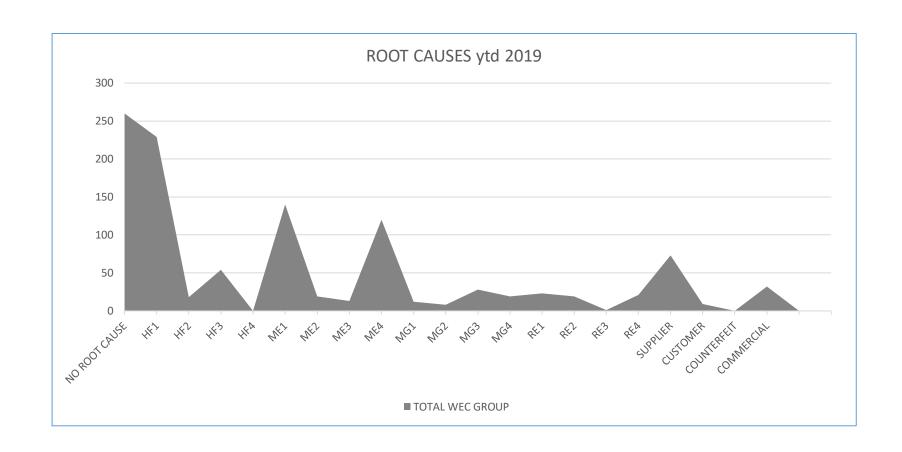

### Root causes

Main root cause: HF1- human factor=229; ME1= 140; ME4=120

Human factor= 226

Method= 260 ( lack of operational planning and control; inadequate verification process )