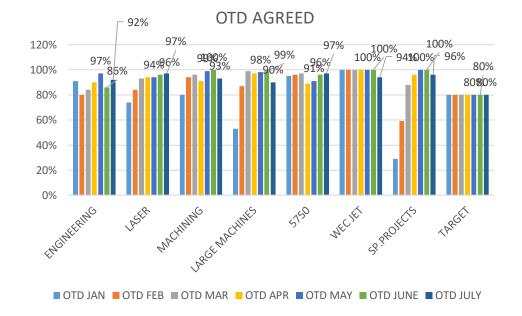

| WITH 7 DAYS LATE |         |         |         |         |         |          |          |  |  |  |
|------------------|---------|---------|---------|---------|---------|----------|----------|--|--|--|
| department       | OTD JAN | OTD FEB | OTD MAR | OTD APR | OTD MAY | OTD JUNE | OTD JULY |  |  |  |
| ENGINEERING      | 91%     | 80%     | 84%     | 90%     | 97%     | 86%      | 92%      |  |  |  |
| LASER            | 74%     | 84%     | 93%     | 94%     | 94%     | 96%      | 97%      |  |  |  |
| MACHINING        | 80%     | 94%     | 96%     | 91%     | 99%     | 100%     | 93%      |  |  |  |
| LARGE MACHIN     | 53%     | 87%     | 99%     | 97%     | 98%     | 99%      | 90%      |  |  |  |
| 5750             | 95%     | 96%     | 97%     | 89%     | 91%     | 96%      | 97%      |  |  |  |
| WEC JET          | 100%    | 100%    | 100%    | 100%    | 100%    | 100%     | 94%      |  |  |  |
| SP.PROJECTS      | 29%     | 59%     | 88%     | 96%     | 100%    | 100%     | 96%      |  |  |  |
| TARGET           | 80%     | 80%     | 80%     | 80%     | 80%     | 80%      | 80%      |  |  |  |