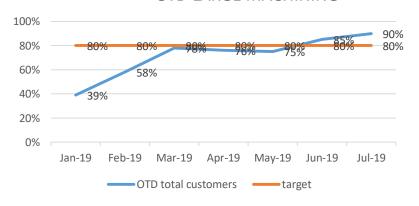

94%      |  |  |  |
| SP.PROJECTS      | 29%     | 59%     | 88%     | 96%     | 100%    | 100%     | 96%      |  |  |  |
| TARGET           | 80%     | 80%     | 80%     | 80%     | 80%     | 80%      | 80%      |  |  |  |

| OTD CRITERIA REAL | OTD CRITERIA AGREED    |
|-------------------|------------------------|
| TOTAL ORDERS      | TOTAL ORDERS           |
|                   | ON TIME ORDERS+ UP TO  |
|                   | 2 DAYS LATE + 3-7 DAYS |
| ON TIME ORDERS    | LATE                   |
| UP TO 2 DAYS LATE | 0                      |
| 3-7 DAYS LATE     | 0                      |
|                   |                        |
| OVED 7 DAYS LATE  | OVED 7 DAYS LATE       |
| OVER 7 DAYS LATE  | OVER 7 DAYS LATE       |





### OTD

#### OTD 5750



#### OTD LARGE MACHINING



#### OTD ENGINEERING



#### OTD LASER



#### OTD WEC JET





#### OTD MACHINING



#### OTD SPECIAL PROJECTS



### Root causes

Main root cause: HF1- human factor=229; ME1= 140; ME4=120

Human factor= 226

Method= 260 ( lack of operational planning and control; inadequate verification process )



### TOP SCORE

| Jul-19         |       |                |      |                |            |         |                    |
|----------------|-------|----------------|------|----------------|------------|---------|--------------------|
|                |       |                |      |                | % CUSTOMER | LEVEL   | TOTAL SCORE        |
| DEPARTMENT     | CONQ  | DEPARTMENT     | OTD  | DEPARTMENT     | COMPLAINTS | SCORING | NOVEMBER 2018- TOP |
| SHERBURN       | 0.24% | ССТV