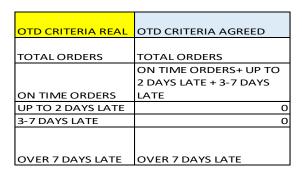

| OTD CRITERIA REAL | OTD CRITERIA AGREED    |
|-------------------|------------------------|
| TOTAL ORDERS      | TOTAL ORDERS           |
|                   | ON TIME ORDERS+ UP TO  |
|                   | 2 DAYS LATE + 3-7 DAYS |
| ON TIME ORDERS    | LATE                   |
| UP TO 2 DAYS LATE | 0                      |
| 3-7 DAYS LATE     | 0                      |
|                   |                        |
| OVED 7 DAYS LATE  | OVED 7 DAYS LATE       |
| OVER 7 DAYS LATE  | OVER 7 DAYS LATE       |