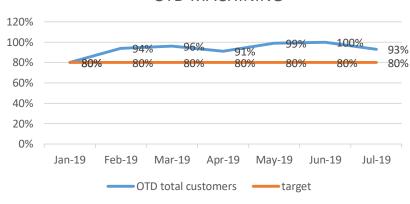

| 100%     | 96%      |  |  |  |
| TARGET           | 80%     | 80%     | 80%     | 80%     | 80%     | 80%      | 80%      |  |  |  |

| OTD CRITERIA REAL | OTD CRITERIA AGREED    |
|-------------------|------------------------|
| TOTAL ORDERS      | TOTAL ORDERS           |
|                   | ON TIME ORDERS+ UP TO  |
|                   | 2 DAYS LATE + 3-7 DAYS |
| ON TIME ORDERS    | LATE                   |
| UP TO 2 DAYS LATE | 0                      |
| 3-7 DAYS LATE     | 0                      |
|                   |                        |
| OVED 7 DAYS LATE  | OVED 7 DAYS LATE       |
| OVER 7 DAYS LATE  | OVER 7 DAYS LATE       |





### OTD

#### OTD 5750



#### OTD LARGE MACHINING



#### OTD ENGINEERING



#### OTD LASER



#### OTD WEC JET





#### OTD MACHINING



#### OTD SPECIAL PROJECTS



### Root causes

Main root cause: HF1- human factor=229; ME1= 140; ME4=120

Human factor= 226

Method= 260 ( lack of operational planning and control; inadequate verification process )



### TOP SCORE

| Jul-19         |       |                |      |                |            |         |                    |
|----------------|-------|----------------|------|----------------|------------|---------|--------------------|
|                |       |                |      |                | % CUSTOMER | LEVEL   | TOTAL SCORE        |
| DEPARTMENT     | CONQ  | DEPARTMENT     | OTD  | DEPARTMENT     | COMPLAINTS | SCORING | NOVEMBER 2018- TOP |
| SHERBURN       | 0.24% | ССТV           | 100% | MACHINING      | 0%         | 9       | CCTV= 24           |
| ССТV