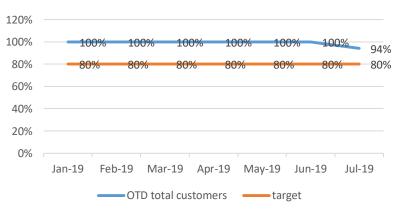

88%     | 96%     | 100%    | 100%     | 96%      |  |  |  |
| TARGET           | 80%     | 80%     | 80%     | 80%     | 80%     | 80%      | 80%      |  |  |  |

| OTD CRITERIA REAL | OTD CRITERIA AGREED    |
|-------------------|------------------------|
| TOTAL ORDERS      | TOTAL ORDERS           |
|                   | ON TIME ORDERS+ UP TO  |
|                   | 2 DAYS LATE + 3-7 DAYS |
| ON TIME ORDERS    | LATE                   |
| UP TO 2 DAYS LATE | 0                      |
| 3-7 DAYS LATE     | 0                      |
|                   |                        |
| OVED 7 DAYS LATE  | OVED 7 DAYS LATE       |
| OVER 7 DAYS LATE  | OVER 7 DAYS LATE       |





### OTD

#### OTD 5750



#### OTD LARGE MACHINING



#### OTD ENGINEERING



#### OTD LASER



#### OTD WEC JET





#### OTD MACHINING



#### OTD SPECIAL PROJECTS



### Root causes

Main root cause: HF1- human factor=229; ME1= 140; ME4=120

Human factor= 226

Method= 260 ( lack of operational planning and control; inadequate verification process )



### TOP SCORE

| Jul-19         |       |                |      |                |            |         |                    |
|----------------|-------|----------------|------|----------------|------------|---------|--------------------|
|                |       |                |      |                | % CUSTOMER | LEVEL   | TOTAL SCORE        |
| DEPARTMENT     | CONQ  | DEPARTMENT     | OTD  | DEPARTMENT     | COMPLAINTS | SCORING | NOVEMBER 2018- TOP |
| SHERBURN       | 0.24% | ССТV           | 100% | MACHINING      | 0%         | 9       | CCT