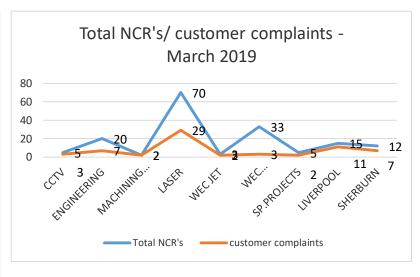

rail                                                                                                                                              |                                                                                                                                                |                |           |  |  |  |
| EHS                                                          | Near missesYTD31Minor accidents86RIDDOR=0Lost Time AccidentsRecorded this month = 0 Accident rate = 3%Close Calls0EnvironmentNo Issues                                                    |                                                                                                                                                | 2              |           |  |  |  |

## NCR/customer complaints













# Ncr'S – CUSTOMER COMPLAINTS July-December 2019



### COST OF NON-QUALITY-YTD



To a target of <1%

### OTD AGREED PER DEPARTMENT 2019

| REAL         |         |         |         |         |         |          |          |
|--------------|---------|---------|---------|---------|---------|----------|----------|
| department   | OTD JAN | OTD FEB | OTD MAR | OTD APR | OTD MAY | OTD JUNE | OTD JULY |
| ENGINEERING  | 63%     | 55%     | 62%     | 60%     | 72%     | 58%      | 63%      |
| LASER        | 64%     | 70%     | 69%     | 70%     | 70%     | 79%      | 77%      |
| MACHINING    | 74%     | 78%     | 85%     | 79%     | 91%     | 82%      | 85%      |
| LARGE MACHIN | 39%     | 58%     | 78%     | 76%     | 75%     | 85%      | 80%      |
| 5750         | 84%     | 87%