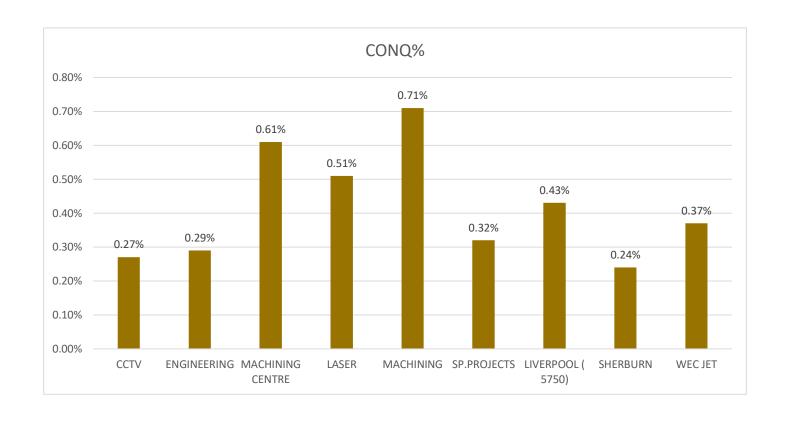

### COST OF NON-QUALITY-YTD

To a target of <1%

### TOP SCORE

| Jul-19         |       |                |      |                |            |         |                    |
|----------------|-------|----------------|------|----------------|------------|---------|--------------------|
|                |       |                |      |                | % CUSTOMER | LEVEL   | TOTAL SCORE        |
| DEPARTMENT     | CONQ  | DEPARTMENT     | OTD  | DEPARTMENT     | COMPLAINTS | SCORING | NOVEMBER 2018- TOP |
| SHERBURN       | 0.24% | ССТV           | 100% | MACHINING      | 0%         | 9       | CCTV= 24           |
| ССТV           | 0,27% | SHERBURN       | 99%  | LARGE MACHINES | 0%         | 8       | SHERBURN= 22       |
| ENGINEERING    | 0.29% | 5750           | 88%  | ССТV           | 16%        | 7       | SP.PROJECTS= 15    |
| SP.PROJECTS    | 0.32% | WEC JET        | 87%  | ENGINEERING    | 21%        | 6       | 5750= 14           |
| WEC JET        | 0.37% | SP.PROJECTS    | 86%  | SHERBURN       | 33%        | 5       | MACHINING= 14      |
| 5750           | 0.43% | MACHINING      | 85%  | SP.PROJECTS    | 33%        | 4       | ENGINEERING= 14    |
| LASER          | 0.51% | LARGE MACHINES | 80%  | 5750           | 43%        | 3       | LARGE MACHINES= 13 |
| LARGE MACHINES | 0.61% | LASER          | 77%  | LASER          | 73%        | 2       | WEC JET= 12        |
| MACHINING      | 0.71% | ENGINEERING    | 63%  | WEC JET        | 100%       | 1       | LASER= 7           |