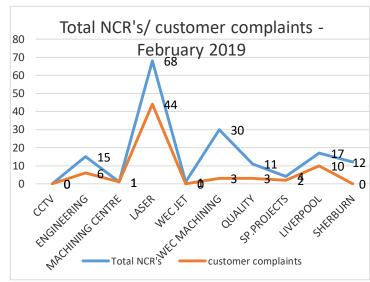

r rail                                                                                                                                              |                                                                                                                                                |                |           |  |  |  |
| EHS                                                          | Near missesYTD31Minor accidents86RIDDOR=0Lost Time AccidentsRecorded this month = 0 Accident rate = 3%Close Calls0EnvironmentNo Issues                                                    |                                                                                                                                                | 2              |           |  |  |  |

## NCR/customer complaints













# Ncr'S – CUSTOMER COMPLAINTS July-December 2019



### COST OF NON-QUALITY-YTD



To a target of <1%

### OTD AGREED PER DEPARTMENT 2019

| REAL         |         |         |         |         |         |          |          |
|--------------|---------|---------|---------|---------|---------|----------|----------|
| department   | OTD JAN | OTD FEB | OTD MAR | OTD APR | OTD MAY | OTD JUNE | OTD JULY |
| ENGINEERING  | 63%     | 55%     | 62%     | 60%     | 72%     | 58%      | 63%      |
| LASER        | 64%     | 70%     | 69%     | 70%     | 70%     | 79%      | 77%      |
| MACHINING    | 74%     | 78%     | 85%     | 79%     | 91%     | 82%      | 85%      |
| LARGE MACHIN | 39%     | 58%     | 78%     | 76%     | 75%     | 85%      | 80%      |
| 5750         | 84%     | 8