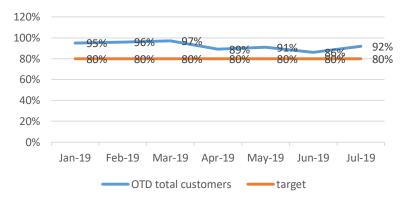

P.PROJECTS      | 29%     | 59%     | 88%     | 96%     | 100%    | 100%     | 96%      |  |  |  |
| TARGET           | 80%     | 80%     | 80%     | 80%     | 80%     | 80%      | 80%      |  |  |  |

| OTD CRITERIA REAL | OTD CRITERIA AGREED    |
|-------------------|------------------------|
| TOTAL ORDERS      | TOTAL ORDERS           |
|                   | ON TIME ORDERS+ UP TO  |
|                   | 2 DAYS LATE + 3-7 DAYS |
| ON TIME ORDERS    | LATE                   |
| UP TO 2 DAYS LATE | 0                      |
| 3-7 DAYS LATE     | 0                      |
|                   |                        |
| OVED 7 DAYS LATE  | OVED 7 DAYS LATE       |
| OVER 7 DAYS LATE  | OVER 7 DAYS LATE       |





### OTD

#### OTD 5750



#### OTD LARGE MACHINING



#### OTD ENGINEERING



#### OTD LASER



#### OTD WEC JET





#### OTD MACHINING



#### OTD SPECIAL PROJECTS



### Root causes

Main root cause: HF1- human factor=229; ME1= 140; ME4=120

Human factor= 226

Method= 260 ( lack of operational planning and control; inadequate verification process )



### TOP SCORE

| Jul-19         |       |                |      |                |            |         |                    |
|----------------|-------|----------------|------|----------------|------------|---------|--------------------|
|                |       |                |      |                | % CUSTOMER | LEVEL   | TOTAL SCORE        |
| DEPARTMENT     | CONQ  | DEPARTMENT     | OTD  | DEPARTMENT     | COMPLAINTS | SCORING | NOVEMBER 2018- TOP |
| SHERBURN       | 0.24% | ССТV           | 100% | MACHI