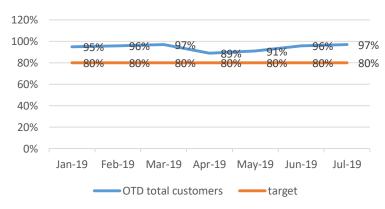

0%    | 100%    | 100%     | 94%      |  |  |  |
| SP.PROJECTS      | 29%     | 59%     | 88%     | 96%     | 100%    | 100%     | 96%      |  |  |  |
| TARGET           | 80%     | 80%     | 80%     | 80%     | 80%     | 80%      | 80%      |  |  |  |

| OTD CRITERIA REAL | OTD CRITERIA AGREED    |
|-------------------|------------------------|
| TOTAL ORDERS      | TOTAL ORDERS           |
|                   | ON TIME ORDERS+ UP TO  |
|                   | 2 DAYS LATE + 3-7 DAYS |
| ON TIME ORDERS    | LATE                   |
| UP TO 2 DAYS LATE | 0                      |
| 3-7 DAYS LATE     | 0                      |
|                   |                        |
| OVED 7 DAYS LATE  | OVED 7 DAYS LATE       |
| OVER 7 DAYS LATE  | OVER 7 DAYS LATE       |





### OTD

#### OTD 5750



#### OTD LARGE MACHINING



#### OTD ENGINEERING



#### OTD LASER



#### OTD WEC JET





#### OTD MACHINING



#### OTD SPECIAL PROJECTS



### Root causes

Main root cause: HF1- human factor=229; ME1= 140; ME4=120

Human factor= 226

Method= 260 ( lack of operational planning and control; inadequate verification process )



### TOP SCORE

| Jul-19         |       |                |      |                |            |         |                    |
|----------------|-------|----------------|------|----------------|------------|---------|--------------------|
|                |       |                |      |                | % CUSTOMER | LEVEL   | TOTAL SCORE        |
| DEPARTMENT     | CONQ  | DEPARTMENT     | OTD  | DEPARTMENT     | COMPLAINTS | SCORING | NOVEMBER 2018- TOP |
| SH