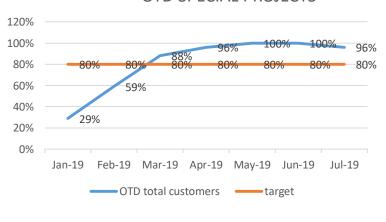

|  |  |
| TARGET           | 80%     | 80%     | 80%     | 80%     | 80%     | 80%      | 80%      |  |  |  |

| OTD CRITERIA REAL | OTD CRITERIA AGREED    |
|-------------------|------------------------|
| TOTAL ORDERS      | TOTAL ORDERS           |
|                   | ON TIME ORDERS+ UP TO  |
|                   | 2 DAYS LATE + 3-7 DAYS |
| ON TIME ORDERS    | LATE                   |
| UP TO 2 DAYS LATE | 0                      |
| 3-7 DAYS LATE     | 0                      |
|                   |                        |
| OVED 7 DAYS LATE  | OVED 7 DAYS LATE       |
| OVER 7 DAYS LATE  | OVER 7 DAYS LATE       |





### OTD

#### OTD 5750



#### OTD LARGE MACHINING



#### OTD ENGINEERING



#### OTD LASER



#### OTD WEC JET





#### OTD MACHINING



#### OTD SPECIAL PROJECTS



### Root causes

Main root cause: HF1- human factor=229; ME1= 140; ME4=120

Human factor= 226

Method= 260 ( lack of operational planning and control; inadequate verification process )



### TOP SCORE

| Jul-19         |       |                |      |                |            |         |                    |
|----------------|-------|----------------|------|----------------|------------|---------|--------------------|
|                |       |                |      |                | % CUSTOMER | LEVEL   | TOTAL SCORE        |
| DEPARTMENT     | CONQ  | DEPARTMENT     | OTD  | DEPARTMENT     | COMPLAINTS | SCORING | NOVEMBER 2018- TOP |
| SHERBURN       | 0.24% | ССТV           | 100% | MACHINING      | 0%         | 9       | CCTV= 24           |
| ССТV           | 0,27% | SHERBURN