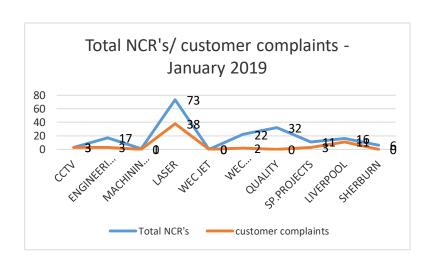

for rail                                                                                                                                              |                                                                                                                                                |                |           |  |  |  |
| EHS                                                          | Near missesYTD31Minor accidents86RIDDOR=0Lost Time AccidentsRecorded this month = 0 Accident rate = 3%Close Calls0EnvironmentNo Issues                                                    |                                                                                                                                                | 2              |           |  |  |  |

## NCR/customer complaints













# Ncr'S – CUSTOMER COMPLAINTS July-December 2019



### COST OF NON-QUALITY-YTD



To a target of <1%

### OTD AGREED PER DEPARTMENT 2019

| REAL         |         |         |         |         |         |          |          |
|--------------|---------|---------|---------|---------|---------|----------|----------|
| department   | OTD JAN | OTD FEB | OTD MAR | OTD APR | OTD MAY | OTD JUNE | OTD JULY |
| ENGINEERING  | 63%     | 55%     | 62%     | 60%     | 72%     | 58%      | 63%      |
| LASER        | 64%     | 70%     | 69%     | 70%     | 70%     | 79%      | 77%      |
| MACHINING    | 74%     | 78%     | 85%     | 79%     | 91%     | 82%      | 85%      |
| LARGE MACHIN | 39%     | 58%     | 78%     | 76%     | 75%     | 85%      | 80%      |
| 5750         | 84%     |