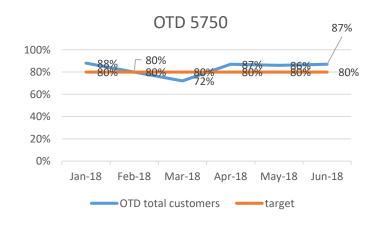

| None                                                                                                                                           |                 |              |  |
| EHS                                                          | Near misses YTD Minor accidents YTD Lost Time Accidents Close Calls Environment                                             | 9 10 Recorded this month = 0 Accident rate =0.29% 0 No Issues                                                                                  |                 | 2            |  |

# NCR's/ customer complaints







#### NCR'S/CUSTOMER COMPLAINTS -JUNE 2018



# COST OF NON-QUALITY-YTD



## OTD





### OTD PER DEPARTMENT

# OTD ENGINEERING 100% 80% 90% 90% 80% 80% 80% 60% 40% 20%

OTD total customers ——target







#### **OTD WEC JET**





#### **OTD SP.PROJECTS**



# NCR's per process for Divisions













#### **WEC JET PERCENTAGE YTD**



## Root causes





# TOP SCORE

| Jun-18              |       |                     |      |                     |                       |                  |                                |
|---------------------|-------|---------------------|------|---------------------|-----------------------|------------------|--------------------------------|
| DEPARTMENT          | CONQ  | DEPARTMENT          | OTD  | DEPARTMENT          | % CUSTOMER COMPLAINTS | LEVER<br>SCORING | TOTAL SCORE MARCH<br>2018- TOP |
| ENGINEERING         | 0.10% | SHERBURN            | 100% | CCTV                | 0%                    | 9                | SHERBURN=23