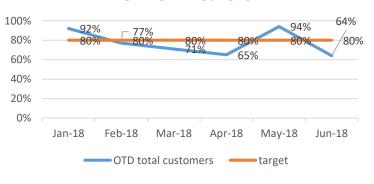

## OTD

### OTD PER DEPARTMENT

#### **OTD SP.PROJECTS**

# TOP SCORE

| Jun-18              |       |                     |      |                     |                       |                  |                                |
|---------------------|-------|---------------------|------|---------------------|-----------------------|------------------|--------------------------------|
| DEPARTMENT          | CONQ  | DEPARTMENT          | OTD  | DEPARTMENT          | % CUSTOMER COMPLAINTS | LEVER<br>SCORING | TOTAL SCORE MARCH<br>2018- TOP |
| ENGINEERING         | 0.10% | SHERBURN            | 100% | CCTV                | 0%                    | 9                | SHERBURN=23                    |
| SP.PROJECTS         | 0.15% | CCTV                |      | MACHINING<br>CENTRE | 0%                    | 8                | CCTV=21                        |
| SHERBURN            | 0.20% | 5750                | 87%  | SHERBURN            | 16%                   | 7                | ENGINEERING=17                 |
| LASER               | 0.29% | WEC JET             | 85%  | MACHINING           | 16%                   | 6                | WEC JET=16                     |
| WEC JET             | 0.30% | MACHINING           | 83%  | WEC JET             | 20%                   | 5                | MACHINING=13                   |
| CCTV                | 0.70% | ENGINEERING         | 77%  | ENGINEERING         | 23%                   | 4                | SP.PROJECTS=13                 |
| 5750                | 0.80% | LASER               | 77%  | SP.PROJECTS         | 50%                   | 3                | 5750=12                        |
| MACHINING           | 1.17% | SP.PROJECTS         | 64%  | 5750                | 69%                   | 2                | LASER=10                       |
| MACHINING<br>CENTRE | 7.00% | MACHINING<br>CENTRE | 59%  | LASER               | 76%                   | 1                | MACHINING CENTRE=10            |