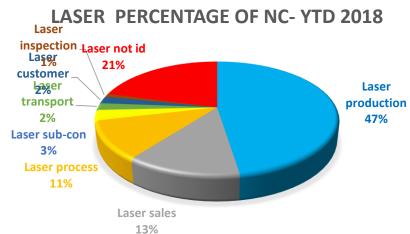

|                 |              |  |
| EHS                                                          | Near misses YTD Minor accidents YTD Lost Time Accidents Close Calls Environment                                             | 9 10 Recorded this month = 0 Accident rate =0.29% 0 No Issues                                                                                  |                 | 2            |  |

# NCR's/ customer complaints







#### NCR'S/CUSTOMER COMPLAINTS -JUNE 2018



# COST OF NON-QUALITY-YTD



## OTD





### OTD PER DEPARTMENT

# OTD ENGINEERING 100% 80% 90% 90% 80% 80% 80% 60% 40% 20%

OTD total customers ——target







#### **OTD WEC JET**





#### **OTD SP.PROJECTS**



# NCR's per process for Divisions













#### **WEC JET PERCENTAGE YTD**



## Root causes





# TOP SCORE

| Jun-18              |       |                     |      |                     |                       |                  |                                |
|---------------------|-------|---------------------|------|---------------------|-----------------------|------------------|--------------------------------|
| DEPARTMENT          | CONQ  | DEPARTMENT          | OTD  | DEPARTMENT          | % CUSTOMER COMPLAINTS | LEVER<br>SCORING | TOTAL SCORE MARCH<br>2018- TOP |
| ENGINEERING         | 0.10% | SHERBURN            | 100% | CCTV                | 0%                    | 9                | SHERBURN=23                    |
| SP.PROJECTS         | 0.15% | CCTV                |      | MACHINING<br>CENTRE | 0%