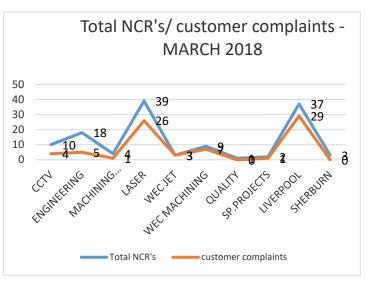

|              |  |
| Railway Safety Issue Resolution<br>(Inc. Operational Safety) | Railway Safety Issues                                                                                                       | None                                                                                                                                           |                 |              |  |
| EHS                                                          | Near misses YTD Minor accidents YTD Lost Time Accidents Close Calls Environment                                             | 9 10 Recorded this month = 0 Accident rate =0.29% 0 No Issues                                                                                  |                 | 2            |  |

# NCR's/ customer complaints







#### NCR'S/CUSTOMER COMPLAINTS -JUNE 2018



# COST OF NON-QUALITY-YTD



## OTD





### OTD PER DEPARTMENT

# OTD ENGINEERING 100% 80% 90% 90% 80% 80% 80% 60% 40% 20%

OTD total customers ——target







#### **OTD WEC JET**





#### **OTD SP.PROJECTS**



# NCR's per process for Divisions













#### **WEC JET PERCENTAGE YTD**



## Root causes





# TOP SCORE

| Jun-18              |       |                     |      |                     |                       |                  |                                |
|---------------------|-------|---------------------|------|---------------------|-----------------------|------------------|--------------------------------|
| DEPARTMENT          | CONQ  | DEPARTMENT          | OTD  | DEPARTMENT          | % CUSTOMER COMPLAI