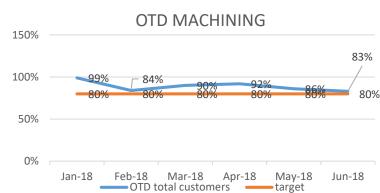

## OTD

### OTD PER DEPARTMENT

# OTD ENGINEERING 100% 80% 90% 90% 80% 80% 80% 60% 40% 20%

OTD total customers ——target

# TOP SCORE

| Jun-18              |       |                     |      |                     |                       |                  |                                |
|---------------------|-------|---------------------|------|---------------------|-----------------------|------------------|--------------------------------|
| DEPARTMENT          | CONQ  | DEPARTMENT          | OTD  | DEPARTMENT          | % CUSTOMER COMPLAINTS | LEVER<br>SCORING | TOTAL SCORE MARCH<br>2018- TOP |
| ENGINEERING         | 0.10% | SHERBURN            | 100% | CCTV                | 0%                    | 9                | SHERBURN=23                    |
| SP.PROJECTS         | 0.15% | CCTV                |      | MACHINING<br>CENTRE | 0%                    | 8                | CCTV=21                        |
| SHERBURN            | 0.20% | 5750                | 87%  | SHERBURN            | 16%                   | 7                | ENGINEERING=17                 |
| LASER               | 0.29% | WEC JET             | 85%  | MACHINING           | 16%                   | 6                | WEC JET=16                     |
| WEC JET             | 0.30% | MACHINING           | 83%  | WEC JET             | 20%                   | 5                | MACHINING=13                   |
| CCTV                | 0.70% | ENGINEERING         | 77%  | ENGINEERING         | 23%                   | 4                | SP.PROJECTS=13                 |
| 5750                | 0.80% | LASER               | 77%  | SP.PROJECTS         | 50%                   | 3                | 5750=12                        |
| MACHINING           | 1.17% | SP.PROJECTS         | 64%  | 5750                | 69%                   | 2                | LASER=10                       |
| MACHINING<br>CENTRE | 7.00% | MACHINING<br>CENTRE | 59%  | LASER               | 76%                   | 1                | MACHINING CENTRE=10            |