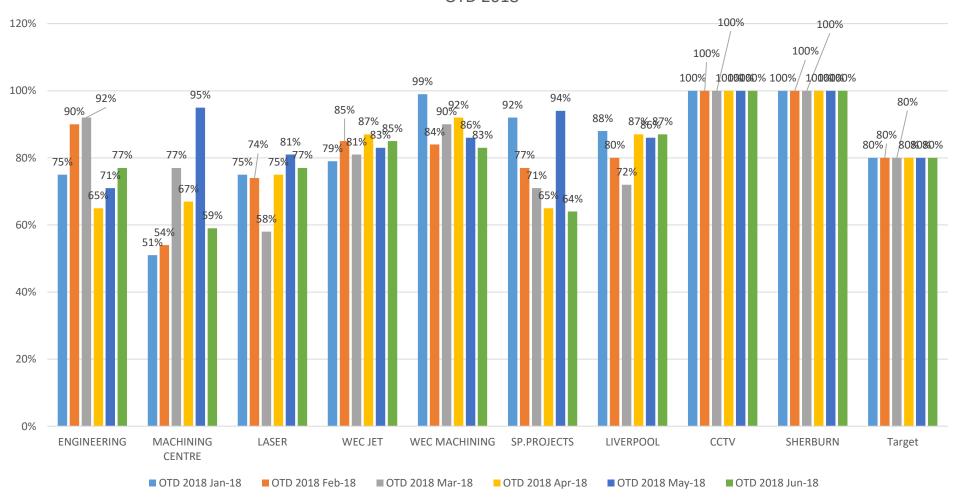

Railway Safety Issues                                                                                                       | None                                                                                                                                           |                 |              |  |
| EHS                                                          | Near misses YTD Minor accidents YTD Lost Time Accidents Close Calls Environment                                             | 9 10 Recorded this month = 0 Accident rate =0.29% 0 No Issues                                                                                  |                 | 2            |  |

# NCR's/ customer complaints







#### NCR'S/CUSTOMER COMPLAINTS -JUNE 2018



# COST OF NON-QUALITY-YTD



## OTD





### OTD PER DEPARTMENT

# OTD ENGINEERING 100% 80% 90% 90% 80% 80% 80% 60% 40% 20%

OTD total customers ——target







#### **OTD WEC JET**





#### **OTD SP.PROJECTS**



# NCR's per process for Divisions













#### **WEC JET PERCENTAGE YTD**



## Root causes





# TOP SCORE

| Jun-18              |       |                     |      |                     |                       |                  |                                |
|---------------------|-------|---------------------|------|---------------------|-----------------------|------------------|--------------------------------|
| DEPARTMENT          | CONQ  | DEPARTMENT          | OTD  | DEPARTMENT          | % CUSTOMER COMPLAINTS | LEVER<br>SCORING | TOTAL SCORE MARCH<br>2018- TOP |
| ENGINEERING         | 0.10% |