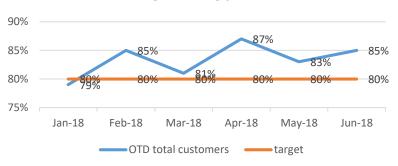

## OTD

### OTD PER DEPARTMENT

#### **OTD WEC JET**

# TOP SCORE

| Jun-18              |       |                     |      |                     |                       |                  |                                |
|---------------------|-------|---------------------|------|---------------------|-----------------------|------------------|--------------------------------|
| DEPARTMENT          | CONQ  | DEPARTMENT          | OTD  | DEPARTMENT          | % CUSTOMER COMPLAINTS | LEVER<br>SCORING | TOTAL SCORE MARCH<br>2018- TOP |
| ENGINEERING         | 0.10% | SHERBURN            | 100% | CCTV                | 0%                    | 9                | SHERBURN=23                    |
| SP.PROJECTS         | 0.15% | CCTV                |      | MACHINING<br>CENTRE | 0%                    | 8                | CCTV=21                        |
| SHERBURN            | 0.20% | 5750                | 87%  | SHERBURN            | 16%                   | 7                | ENGINEERING=17                 |
| LASER               | 0.29% | WEC JET             | 85%  | MACHINING           | 16%                   | 6                | WEC JET=16                     |
| WEC JET             | 0.30% | MACHINING           | 83%  | WEC JET             | 20%                   | 5                | MACHINING=13                   |
| CCTV                | 0.70% | ENGINEERING         | 77%  | ENGINEERING         | 23%                   | 4                | SP.PROJECTS=13                 |
| 5750                | 0.80% | LASER               | 77%  | SP.PROJECTS         | 50%                   | 3                | 5750=12                        |
| MACHINING           | 1.17% | SP.PROJECTS         | 64%  | 5750                | 69%                   | 2                | LASER=10                       |
| MACHINING<br>CENTRE | 7.00% | MACHINING<br>CENTRE | 59%  | LASER               | 76%                   | 1                | MACHINING CENTRE=10            |