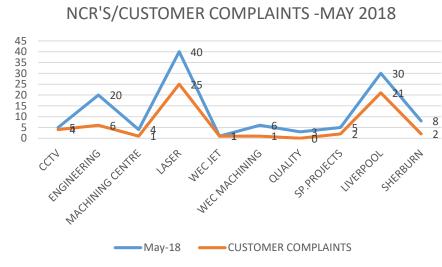

|              |  |
| Railway Safety Issue Resolution<br>(Inc. Operational Safety) | Railway Safety Issues                                                                                                       | None                                                                                                                                           |                 |              |  |
| EHS                                                          | Near misses YTD Minor accidents YTD Lost Time Accidents Close Calls Environment                                             | 9 10 Recorded this month = 0 Accident rate =0.29% 0 No Issues                                                                                  |                 | 2            |  |

# NCR's/ customer complaints







#### NCR'S/CUSTOMER COMPLAINTS -JUNE 2018



# COST OF NON-QUALITY-YTD



## OTD





### OTD PER DEPARTMENT

# OTD ENGINEERING 100% 80% 90% 90% 80% 80% 80% 60% 40% 20%

OTD total customers ——target







#### **OTD WEC JET**





#### **OTD SP.PROJECTS**



# NCR's per process for Divisions













#### **WEC JET PERCENTAGE YTD**



## Root causes





# TOP SCORE

| Jun-18              |       |                     |      |                     |                       |                  |                                |
|---------------------|-------|---------------------|------|---------------------|-----------------------|------------------|--------------------------------|
| DEPARTMENT          | CONQ  | DEPARTMENT          | OTD  | DEPARTMENT          | % CUSTOMER COMPLAINTS