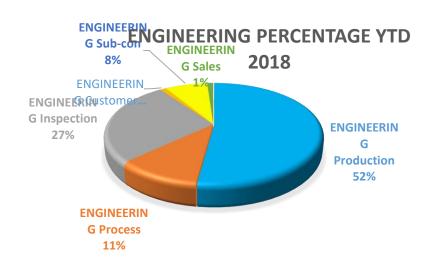

|                 |              |  |
| EHS                                                          | Near misses YTD Minor accidents YTD Lost Time Accidents Close Calls Environment                                             | 9 10 Recorded this month = 0 Accident rate =0.29% 0 No Issues                                                                                  |                 | 2            |  |

# NCR's/ customer complaints







#### NCR'S/CUSTOMER COMPLAINTS -JUNE 2018



# COST OF NON-QUALITY-YTD



## OTD





### OTD PER DEPARTMENT

# OTD ENGINEERING 100% 80% 90% 90% 80% 80% 80% 60% 40% 20%

OTD total customers ——target







#### **OTD WEC JET**





#### **OTD SP.PROJECTS**



# NCR's per process for Divisions













#### **WEC JET PERCENTAGE YTD**



## Root causes





# TOP SCORE

| Jun-18              |       |                     |      |                     |                       |                  |                                |
|---------------------|-------|---------------------|------|---------------------|-----------------------|------------------|--------------------------------|
| DEPARTMENT          | CONQ  | DEPARTMENT          | OTD  | DEPARTMENT          | % CUSTOMER COMPLAINTS | LEVER<br>SCORING | TOTAL SCORE MARCH<br>2018- TOP |
| ENGINEERING         | 0.10% | SHERBURN            | 100% | CCTV                | 0%                    | 9                | SHERBURN=23                    |
| SP.PROJECTS         | 0.15% | CCTV                |      | MACHINING<br>CENTRE | 0