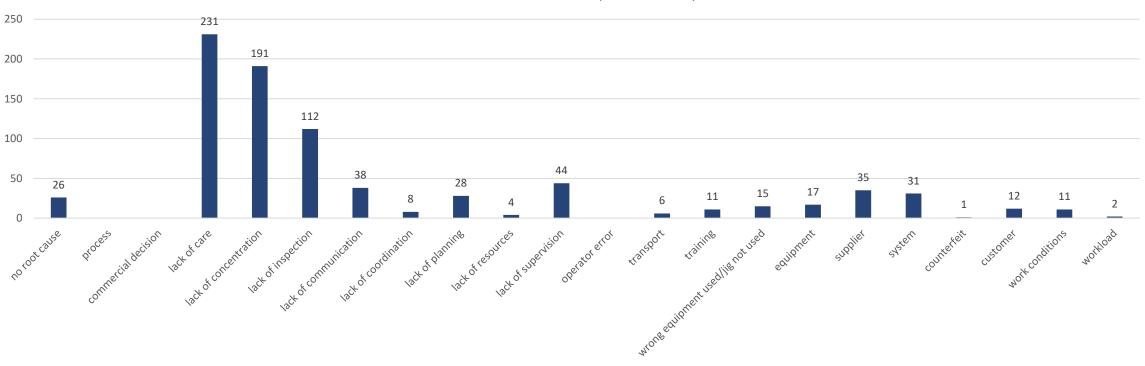

|              |  |
| EHS                                                          | Near misses YTD Minor accidents YTD Lost Time Accidents Close Calls Environment                                             | 9 10 Recorded this month = 0 Accident rate =0.29% 0 No Issues                                                                                  |                 | 2            |  |

# NCR's/ customer complaints







#### NCR'S/CUSTOMER COMPLAINTS -JUNE 2018



# COST OF NON-QUALITY-YTD



## OTD





### OTD PER DEPARTMENT

# OTD ENGINEERING 100% 80% 90% 90% 80% 80% 80% 60% 40% 20%

OTD total customers ——target







#### **OTD WEC JET**





#### **OTD SP.PROJECTS**



# NCR's per process for Divisions













#### **WEC JET PERCENTAGE YTD**



## Root causes





# TOP SCORE

| Jun-18              |       |                     |      |                     |                       |                  |                                |
|---------------------|-------|---------------------|------|---------------------|-----------------------|------------------|--------------------------------|
| DEPARTMENT          | CONQ  | DEPARTMENT          | OTD  | DEPARTMENT          | % CUSTOMER COMPLAINTS | LEVER<br>SCORING | TOTAL SCORE MARCH<br>2018- TOP |
| ENGINEERING         | 0.10% | SHERBURN            | 100% | CCTV                | 0%                    | 9                | SHERBURN=23                    |
| SP.PROJECTS         | 0.15% | CCTV                |      | MACHINING<br>CENTRE | 0%                    | 8                | CCTV=21