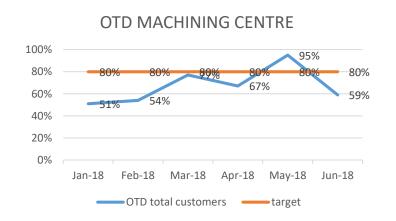

## OTD

### OTD PER DEPARTMENT

# TOP SCORE

| Jun-18              |       |                     |      |                     |                       |                  |                                |
|---------------------|-------|---------------------|------|---------------------|-----------------------|------------------|--------------------------------|
| DEPARTMENT          | CONQ  | DEPARTMENT          | OTD  | DEPARTMENT          | % CUSTOMER COMPLAINTS | LEVER<br>SCORING | TOTAL SCORE MARCH<br>2018- TOP |
| ENGINEERING         | 0.10% | SHERBURN            | 100% | CCTV                | 0%                    | 9                | SHERBURN=23                    |
| SP.PROJECTS         | 0.15% | CCTV                |      | MACHINING<br>CENTRE | 0%                    | 8                | CCTV=21                        |
| SHERBURN            | 0.20% | 5750                | 87%  | SHERBURN            | 16%                   | 7                | ENGINEERING=17                 |
| LASER               | 0.29% | WEC JET             | 85%  | MACHINING           | 16%                   | 6                | WEC JET=16                     |
| WEC JET             | 0.30% | MACHINING           | 83%  | WEC JET             | 20%                   | 5                | MACHINING=13                   |
| CCTV                | 0.70% | ENGINEERING         | 77%  | ENGINEERING         | 23%                   | 4                | SP.PROJECTS=13                 |
| 5750                | 0.80% | LASER               | 77%  | SP.PROJECTS         | 50%                   | 3                | 5750=12                        |
| MACHINING           | 1.17% | SP.PROJECTS         | 64%  | 5750                | 69%                   | 2                | LASER=10                       |
| MACHINING<br>CENTRE | 7.00% | MACHINING<br>CENTRE | 59%  | LASER               | 76%                   | 1                | MACHINING CENTRE=10            |