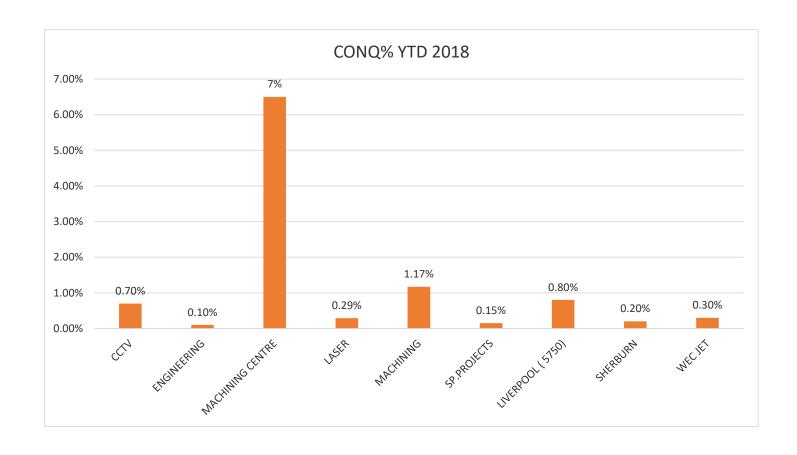

l Safety) | Railway Safety Issues                                                                                                       | None                                                                                                                                           |                 |              |  |
| EHS                                                          | Near misses YTD Minor accidents YTD Lost Time Accidents Close Calls Environment                                             | 9 10 Recorded this month = 0 Accident rate =0.29% 0 No Issues                                                                                  |                 | 2            |  |

# NCR's/ customer complaints







#### NCR'S/CUSTOMER COMPLAINTS -JUNE 2018



# COST OF NON-QUALITY-YTD



## OTD





### OTD PER DEPARTMENT

# OTD ENGINEERING 100% 80% 90% 90% 80% 80% 80% 60% 40% 20%

OTD total customers ——target







#### **OTD WEC JET**





#### **OTD SP.PROJECTS**



# NCR's per process for Divisions













#### **WEC JET PERCENTAGE YTD**



## Root causes





# TOP SCORE

| Jun-18              |       |                     |      |                     |                       |                  |                                |
|---------------------|-------|---------------------|------|---------------------|-----------------------|------------------|--------------------------------|
| DEPARTMENT          | CONQ  | DEPARTMENT          | OTD  | DEPARTMENT          | % CUSTOMER COMPLAINTS | LEVER<br>SCORING | TOTAL SCORE MARCH<br>2018- TOP |
| ENGINEERING