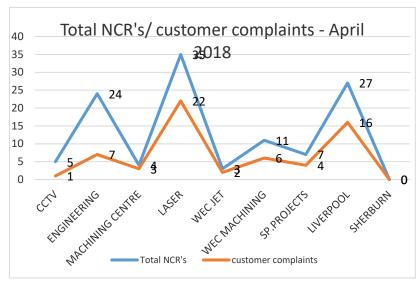

|              |  |
| Railway Safety Issue Resolution<br>(Inc. Operational Safety) | Railway Safety Issues                                                                                                       | None                                                                                                                                           |                 |              |  |
| EHS                                                          | Near misses YTD Minor accidents YTD Lost Time Accidents Close Calls Environment                                             | 9 10 Recorded this month = 0 Accident rate =0.29% 0 No Issues                                                                                  |                 | 2            |  |

# NCR's/ customer complaints







#### NCR'S/CUSTOMER COMPLAINTS -JUNE 2018



# COST OF NON-QUALITY-YTD



## OTD





### OTD PER DEPARTMENT

# OTD ENGINEERING 100% 80% 90% 90% 80% 80% 80% 60% 40% 20%

OTD total customers ——target







#### **OTD WEC JET**





#### **OTD SP.PROJECTS**



# NCR's per process for Divisions













#### **WEC JET PERCENTAGE YTD**



## Root causes





# TOP SCORE

| Jun-18              |       |                     |      |                     |                       |                  |                                |
|---------------------|-------|---------------------|------|---------------------|-----------------------|------------------|--------------------------------|
| DEPARTMENT          | CONQ  | DEPARTMENT          | OTD  | DEPARTMENT          | % CUSTOMER COMPLAINT