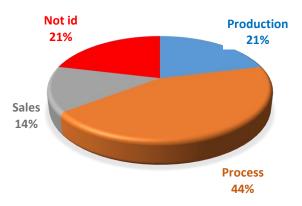

|                 |              |  |
| EHS                                                          | Near misses YTD Minor accidents YTD Lost Time Accidents Close Calls Environment                                             | 9 10 Recorded this month = 0 Accident rate =0.29% 0 No Issues                                                                                  |                 | 2            |  |

# NCR's/ customer complaints







#### NCR'S/CUSTOMER COMPLAINTS -JUNE 2018



# COST OF NON-QUALITY-YTD



## OTD





### OTD PER DEPARTMENT

# OTD ENGINEERING 100% 80% 90% 90% 80% 80% 80% 60% 40% 20%

OTD total customers ——target







#### **OTD WEC JET**





#### **OTD SP.PROJECTS**



# NCR's per process for Divisions













#### **WEC JET PERCENTAGE YTD**



## Root causes





# TOP SCORE

| Jun-18              |       |                     |      |                     |                       |                  |                                |
|---------------------|-------|---------------------|------|---------------------|-----------------------|------------------|--------------------------------|
| DEPARTMENT          | CONQ  | DEPARTMENT          | OTD  | DEPARTMENT          | % CUSTOMER COMPLAINTS | LEVER<br>SCORING | TOTAL SCORE MARCH<br>2018- TOP |
| ENGINEERING         | 0.10% | SHERBURN            | 100% | CCTV                | 0%                    | 9                | SHERBURN=23                    |
| SP.PROJECTS         | 0.15% | CCTV                |      | MACHINING<br>CENTRE | 0%                    | 8                | CCT