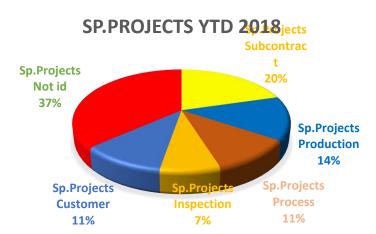

|                 |              |  |
| EHS                                                          | Near misses YTD Minor accidents YTD Lost Time Accidents Close Calls Environment                                             | 9 10 Recorded this month = 0 Accident rate =0.29% 0 No Issues                                                                                  |                 | 2            |  |

# NCR's/ customer complaints







#### NCR'S/CUSTOMER COMPLAINTS -JUNE 2018



# COST OF NON-QUALITY-YTD



## OTD





### OTD PER DEPARTMENT

# OTD ENGINEERING 100% 80% 90% 90% 80% 80% 80% 60% 40% 20%

OTD total customers ——target







#### **OTD WEC JET**





#### **OTD SP.PROJECTS**



# NCR's per process for Divisions













#### **WEC JET PERCENTAGE YTD**



## Root causes





# TOP SCORE

| Jun-18              |       |                     |      |                     |                       |                  |                                |
|---------------------|-------|---------------------|------|---------------------|-----------------------|------------------|--------------------------------|
| DEPARTMENT          | CONQ  | DEPARTMENT          | OTD  | DEPARTMENT          | % CUSTOMER COMPLAINTS | LEVER<br>SCORING | TOTAL SCORE MARCH<br>2018- TOP |
| ENGINEERING         | 0.10% | SHERBURN            | 100% | CCTV                | 0%                    | 9                | SHERBURN=23                    |
| SP.PROJECTS         | 0.15% | CCTV                |      | MACHINING<br>CENTRE | 0%