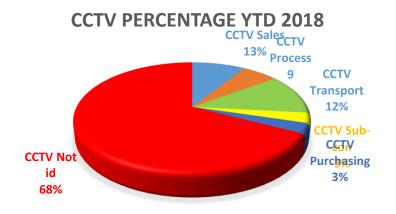

|                 |              |  |
| EHS                                                          | Near misses YTD Minor accidents YTD Lost Time Accidents Close Calls Environment                                             | 9 10 Recorded this month = 0 Accident rate =0.29% 0 No Issues                                                                                  |                 | 2            |  |

# NCR's/ customer complaints







#### NCR'S/CUSTOMER COMPLAINTS -JUNE 2018



# COST OF NON-QUALITY-YTD



## OTD





### OTD PER DEPARTMENT

# OTD ENGINEERING 100% 80% 90% 90% 80% 80% 80% 60% 40% 20%

OTD total customers ——target







#### **OTD WEC JET**





#### **OTD SP.PROJECTS**



# NCR's per process for Divisions













#### **WEC JET PERCENTAGE YTD**



## Root causes





# TOP SCORE

| Jun-18              |       |                     |      |                     |                       |                  |                                |
|---------------------|-------|---------------------|------|---------------------|-----------------------|------------------|--------------------------------|
| DEPARTMENT          | CONQ  | DEPARTMENT          | OTD  | DEPARTMENT          | % CUSTOMER COMPLAINTS | LEVER<br>SCORING | TOTAL SCORE MARCH<br>2018- TOP |
| ENGINEERING         | 0.10% | SHERBURN            | 100% | CCTV                | 0%                    | 9                | SHERBURN=23                    |
| SP.PROJECTS         | 0.15% | CCTV                |      | MACHINING<br>CENTRE | 0%