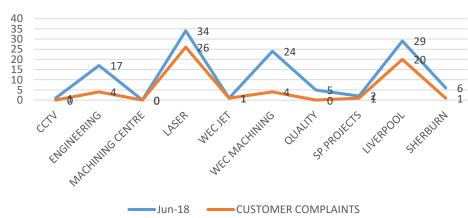

esolution<br>(Inc. Operational Safety) | Railway Safety Issues                                                                                                       | None                                                                                                                                           |                 |              |  |
| EHS                                                          | Near misses YTD Minor accidents YTD Lost Time Accidents Close Calls Environment                                             | 9 10 Recorded this month = 0 Accident rate =0.29% 0 No Issues                                                                                  |                 | 2            |  |

# NCR's/ customer complaints







#### NCR'S/CUSTOMER COMPLAINTS -JUNE 2018



# COST OF NON-QUALITY-YTD



## OTD





### OTD PER DEPARTMENT

# OTD ENGINEERING 100% 80% 90% 90% 80% 80% 80% 60% 40% 20%

OTD total customers ——target







#### **OTD WEC JET**





#### **OTD SP.PROJECTS**



# NCR's per process for Divisions













#### **WEC JET PERCENTAGE YTD**



## Root causes





# TOP SCORE

| Jun-18              |       |                     |      |                     |                       |                  |                                |
|---------------------|-------|---------------------|------|---------------------|-----------------------|------------------|--------------------------------|
| DEPARTMENT          | CONQ  | DEPARTMENT          | OTD  | DEPARTMENT          | % CUSTOMER COMPLAINTS | LEVER<br>SCORING | TOTAL SCORE MARCH<br>201