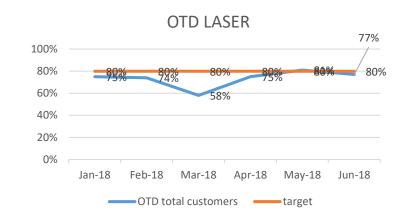

| None                                                                                                                                           |                 |              |  |
| EHS                                                          | Near misses YTD Minor accidents YTD Lost Time Accidents Close Calls Environment                                             | 9 10 Recorded this month = 0 Accident rate =0.29% 0 No Issues                                                                                  |                 | 2            |  |

# NCR's/ customer complaints







#### NCR'S/CUSTOMER COMPLAINTS -JUNE 2018



# COST OF NON-QUALITY-YTD



## OTD





### OTD PER DEPARTMENT

# OTD ENGINEERING 100% 80% 90% 90% 80% 80% 80% 60% 40% 20%

OTD total customers ——target







#### **OTD WEC JET**





#### **OTD SP.PROJECTS**



# NCR's per process for Divisions













#### **WEC JET PERCENTAGE YTD**



## Root causes





# TOP SCORE

| Jun-18              |       |                     |      |                     |                       |                  |                                |
|---------------------|-------|---------------------|------|---------------------|-----------------------|------------------|--------------------------------|
| DEPARTMENT          | CONQ  | DEPARTMENT          | OTD  | DEPARTMENT          | % CUSTOMER COMPLAINTS | LEVER<br>SCORING | TOTAL SCORE MARCH<br>2018- TOP |
| ENGINEERING         | 0.10% | SHERBURN            | 100% | CCTV                | 0%                    | 9                | SHERBURN=23