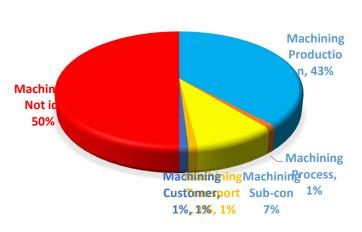

|                 |              |  |
| EHS                                                          | Near misses YTD Minor accidents YTD Lost Time Accidents Close Calls Environment                                             | 9 10 Recorded this month = 0 Accident rate =0.29% 0 No Issues                                                                                  |                 | 2            |  |

# NCR's/ customer complaints







#### NCR'S/CUSTOMER COMPLAINTS -JUNE 2018



# COST OF NON-QUALITY-YTD



## OTD





### OTD PER DEPARTMENT

# OTD ENGINEERING 100% 80% 90% 90% 80% 80% 80% 60% 40% 20%

OTD total customers ——target







#### **OTD WEC JET**





#### **OTD SP.PROJECTS**



# NCR's per process for Divisions













#### **WEC JET PERCENTAGE YTD**



## Root causes





# TOP SCORE

| Jun-18              |       |                     |      |                     |                       |                  |                                |
|---------------------|-------|---------------------|------|---------------------|-----------------------|------------------|--------------------------------|
| DEPARTMENT          | CONQ  | DEPARTMENT          | OTD  | DEPARTMENT          | % CUSTOMER COMPLAINTS | LEVER<br>SCORING | TOTAL SCORE MARCH<br>2018- TOP |
| ENGINEERING         | 0.10% | SHERBURN            | 100% | CCTV                | 0%                    | 9                | SHERBURN=23                    |
| SP.PROJECTS         | 0.15% | CCTV                |      | MACHINING<br>CENTRE | 0%