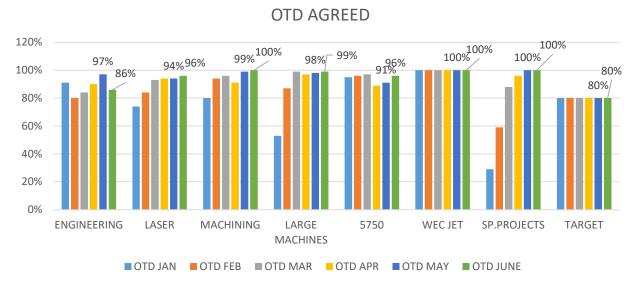

### OTD AGREED PER DEPARTMENT 2019

| OTD CRITERIA REAL | OTD CRITERIA AGREED    |
|-------------------|------------------------|
| TOTAL ORDERS      | TOTAL ORDERS           |
|                   | ON TIME ORDERS+ UP TO  |
|                   | 2 DAYS LATE + 3-7 DAYS |
| ON TIME ORDERS    | LATE                   |
| UP TO 2 DAYS LATE | 0                      |
| 3-7 DAYS LATE     | 0                      |
|                   |                        |
|                   |                        |
| OVER 7 DAYS LATE  | OVER 7 DAYS LATE       |

### OTD