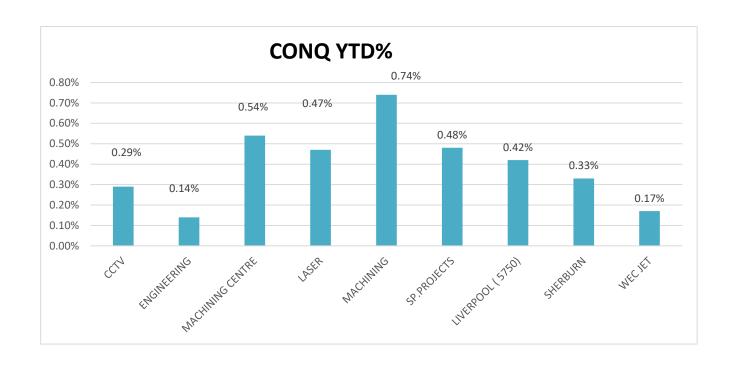

one/ No work for rail                                                                                                                       |                                                                                                                                                |                |          |  |  |
| EHS                                                          | Near missesYTD23Minor accidents67RIDDOR=2Lost Time AccidentsRecorded this month = 3 Accident rate = 3%Close Calls0EnvironmentNo Issues                             |                                                                                                                                                | 2              |          |  |  |

## NCR/customer complaints













### COST OF NON-QUALITY-YTD



To a target of <1%

### OTD AGREED PER DEPARTMENT 2019

| OTD CRITERIA REAL | OTD CRITERIA AGREED    |
|-------------------|------------------------|
| TOTAL ORDERS      | TOTAL ORDERS           |
|                   | ON TIME ORDERS+ UP TO  |
|                   | 2 DAYS LATE + 3-7 DAYS |
| ON TIME ORDERS    | LATE                   |
| UP TO 2 DAYS LATE | 0                      |
| 3-7 DAYS LATE     | 0                      |
|                   |                        |
|                   |                        |
| OVER 7 DAYS LATE  | OVER 7 DAYS LATE       |





### OTD

#### OTD LASER



#### OTD 5750



#### **OTD ENGINEERING**



#### OTD LARGE MACHINING



#### OTD SPECIAL PROJECTS



| OTD CRITERIA REAL | OTD CRITERIA AGREED    |
|-------------------|-----------------------