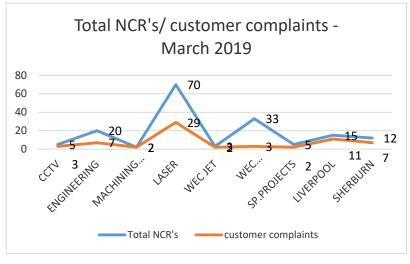

nal Safety) | Railway Safety Issues None/ No work for rail                                                                                                                       |                                                                                                                                                |                |          |  |  |
| EHS                                                          | Near missesYTD23Minor accidents67RIDDOR=2Lost Time AccidentsRecorded this month = 3 Accident rate = 3%Close Calls0EnvironmentNo Issues                             |                                                                                                                                                | 2              |          |  |  |

## NCR/customer complaints













### COST OF NON-QUALITY-YTD



To a target of <1%

### OTD AGREED PER DEPARTMENT 2019

| OTD CRITERIA REAL | OTD CRITERIA AGREED    |
|-------------------|------------------------|
| TOTAL ORDERS      | TOTAL ORDERS           |
|                   | ON TIME ORDERS+ UP TO  |
|                   | 2 DAYS LATE + 3-7 DAYS |
| ON TIME ORDERS    | LATE                   |
| UP TO 2 DAYS LATE | 0                      |
| 3-7 DAYS LATE     | 0                      |
|                   |                        |
|                   |                        |
| OVER 7 DAYS LATE  | OVER 7 DAYS LATE       |





### OTD

#### OTD LASER



#### OTD 5750



#### **OTD ENGINEERING**



#### OTD LARGE MACHINING



#### OTD SPECIAL PROJECTS



| OTD CRITERIA REAL | OTD CRITERIA AGREED    |
|------