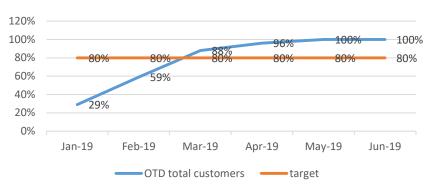

|          |  |  |

## NCR/customer complaints













### COST OF NON-QUALITY-YTD



To a target of <1%

### OTD AGREED PER DEPARTMENT 2019

| OTD CRITERIA REAL | OTD CRITERIA AGREED    |
|-------------------|------------------------|
| TOTAL ORDERS      | TOTAL ORDERS           |
|                   | ON TIME ORDERS+ UP TO  |
|                   | 2 DAYS LATE + 3-7 DAYS |
| ON TIME ORDERS    | LATE                   |
| UP TO 2 DAYS LATE | 0                      |
| 3-7 DAYS LATE     | 0                      |
|                   |                        |
|                   |                        |
| OVER 7 DAYS LATE  | OVER 7 DAYS LATE       |





### OTD

#### OTD LASER



#### OTD 5750



#### **OTD ENGINEERING**



#### OTD LARGE MACHINING



#### OTD SPECIAL PROJECTS



| OTD CRITERIA REAL | OTD CRITERIA AGREED    |
|-------------------|------------------------|
|                   |                        |
| TOTAL ORDERS      | TOTAL ORDERS           |
|                   | ON TIME ORDERS+ UP TO  |
|                   | 2 DAYS LATE + 3-7 DAYS |
| ON TIME ORDERS    | LATE                   |
| UP TO 2 DAYS LATE | 0                      |
| 3-7 DAYS LATE     | 0                      |
|                   |                        |
|                   |                        |
| OVER 7 DAYS LATE  | OVER 7 DAYS LATE       |

#### **OTD MACHINING**



#### OTD WEC JET



### Root causes



| SECTOR | HF  | ME  | MG | RE |
|--------|-----|-----|----|----|
| NO     | 218 | 179 | 4  | 20 |

### ROOT CAUSES BY SECTOR



## TOP SCORE

| Jun-19           |