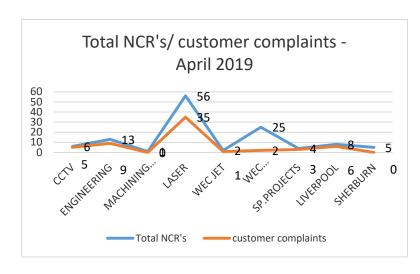

l Safety) | Railway Safety Issues None/ No work for rail                                                                                                                       |                                                                                                                                                |                |          |  |  |
| EHS                                                          | Near missesYTD23Minor accidents67RIDDOR=2Lost Time AccidentsRecorded this month = 3 Accident rate = 3%Close Calls0EnvironmentNo Issues                             |                                                                                                                                                | 2              |          |  |  |

## NCR/customer complaints













### COST OF NON-QUALITY-YTD



To a target of <1%

### OTD AGREED PER DEPARTMENT 2019

| OTD CRITERIA REAL | OTD CRITERIA AGREED    |
|-------------------|------------------------|
| TOTAL ORDERS      | TOTAL ORDERS           |
|                   | ON TIME ORDERS+ UP TO  |
|                   | 2 DAYS LATE + 3-7 DAYS |
| ON TIME ORDERS    | LATE                   |
| UP TO 2 DAYS LATE | 0                      |
| 3-7 DAYS LATE     | 0                      |
|                   |                        |
|                   |                        |
| OVER 7 DAYS LATE  | OVER 7 DAYS LATE       |





### OTD

#### OTD LASER



#### OTD 5750



#### **OTD ENGINEERING**



#### OTD LARGE MACHINING



#### OTD SPECIAL PROJECTS



| OTD CRITERIA REAL | OTD CRITERIA AGREED    |
|--------