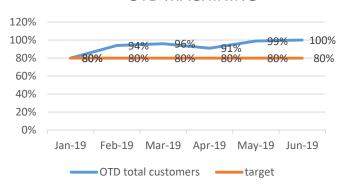

|                        |
| OVER 7 DAYS LATE  | OVER 7 DAYS LATE       |





### OTD

#### OTD LASER



#### OTD 5750



#### **OTD ENGINEERING**



#### OTD LARGE MACHINING



#### OTD SPECIAL PROJECTS



| OTD CRITERIA REAL | OTD CRITERIA AGREED    |
|-------------------|------------------------|
|                   |                        |
| TOTAL ORDERS      | TOTAL ORDERS           |
|                   | ON TIME ORDERS+ UP TO  |
|                   | 2 DAYS LATE + 3-7 DAYS |
| ON TIME ORDERS    | LATE                   |
| UP TO 2 DAYS LATE | 0                      |
| 3-7 DAYS LATE     | 0                      |
|                   |                        |
|                   |                        |
| OVER 7 DAYS LATE  | OVER 7 DAYS LATE       |

#### **OTD MACHINING**



#### OTD WEC JET



### Root causes



| SECTOR | HF  | ME  | MG | RE |
|--------|-----|-----|----|----|
| NO     | 218 | 179 | 4  | 20 |

### ROOT CAUSES BY SECTOR



## TOP SCORE

| Jun-19           |       |                     |      |                  |            |         |                    |
|------------------|-------|---------------------|------|------------------|------------|---------|--------------------|
|                  |       |                     |      |                  | % CUSTOMER | LEVEL   | TOTAL SCORE        |
| DEPARTMENT       | CONQ  | DEPARTMENT          | OTD  | DEPARTMENT       | COMPLAINTS | SCORING | NOVEMBER 2018- TOP |
| ENGINEERING      | 0.14% | CCTV                | 100% | CCTV             | 0%         | 9       | CCTV=25            |
| WEC JET