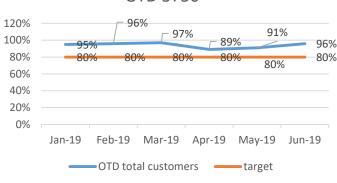

| 2              |          |  |  |

## NCR/customer complaints













### COST OF NON-QUALITY-YTD



To a target of <1%

### OTD AGREED PER DEPARTMENT 2019

| OTD CRITERIA REAL | OTD CRITERIA AGREED    |
|-------------------|------------------------|
| TOTAL ORDERS      | TOTAL ORDERS           |
|                   | ON TIME ORDERS+ UP TO  |
|                   | 2 DAYS LATE + 3-7 DAYS |
| ON TIME ORDERS    | LATE                   |
| UP TO 2 DAYS LATE | 0                      |
| 3-7 DAYS LATE     | 0                      |
|                   |                        |
|                   |                        |
| OVER 7 DAYS LATE  | OVER 7 DAYS LATE       |





### OTD

#### OTD LASER



#### OTD 5750



#### **OTD ENGINEERING**



#### OTD LARGE MACHINING



#### OTD SPECIAL PROJECTS



| OTD CRITERIA REAL | OTD CRITERIA AGREED    |
|-------------------|------------------------|
|                   |                        |
| TOTAL ORDERS      | TOTAL ORDERS           |
|                   | ON TIME ORDERS+ UP TO  |
|                   | 2 DAYS LATE + 3-7 DAYS |
| ON TIME ORDERS    | LATE                   |
| UP TO 2 DAYS LATE | 0                      |
| 3-7 DAYS LATE     | 0                      |
|                   |                        |
|                   |                        |
| OVER 7 DAYS LATE  | OVER 7 DAYS LATE       |

#### **OTD MACHINING**



#### OTD WEC JET



### Root causes



| SECTOR | HF  | ME  | MG | RE |
|--------|-----|-----|----|----|
| NO     | 218 |