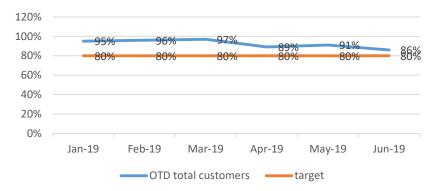

| 2              |          |  |  |

## NCR/customer complaints













### COST OF NON-QUALITY-YTD



To a target of <1%

### OTD AGREED PER DEPARTMENT 2019

| OTD CRITERIA REAL | OTD CRITERIA AGREED    |
|-------------------|------------------------|
| TOTAL ORDERS      | TOTAL ORDERS           |
|                   | ON TIME ORDERS+ UP TO  |
|                   | 2 DAYS LATE + 3-7 DAYS |
| ON TIME ORDERS    | LATE                   |
| UP TO 2 DAYS LATE | 0                      |
| 3-7 DAYS LATE     | 0                      |
|                   |                        |
|                   |                        |
| OVER 7 DAYS LATE  | OVER 7 DAYS LATE       |





### OTD

#### OTD LASER



#### OTD 5750



#### **OTD ENGINEERING**



#### OTD LARGE MACHINING



#### OTD SPECIAL PROJECTS



| OTD CRITERIA REAL | OTD CRITERIA AGREED    |
|-------------------|------------------------|
|                   |                        |
| TOTAL ORDERS      | TOTAL ORDERS           |
|                   | ON TIME ORDERS+ UP TO  |
|                   | 2 DAYS LATE + 3-7 DAYS |
| ON TIME ORDERS    | LATE                   |
| UP TO 2 DAYS LATE | 0                      |
| 3-7 DAYS LATE     | 0                      |
|                   |                        |
|                   |                        |
| OVER 7 DAYS LATE  | OVER 7 DAYS LATE       |

#### **OTD MACHINING**



#### OTD WEC JET



### Root causes



| SECTOR | HF  | ME  | MG | RE |
|--------|-----|-----|----|----|
| NO     | 218 | 179 | 4  | 20 |

### ROOT CA