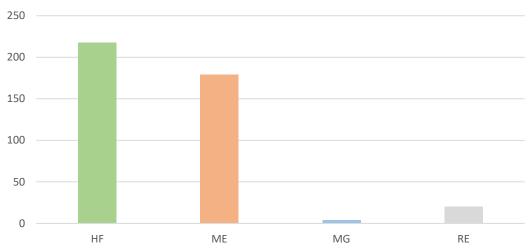

### Root causes

| SECTOR | HF  | ME  | MG | RE |
|--------|-----|-----|----|----|
| NO     | 218 | 179 | 4  | 20 |