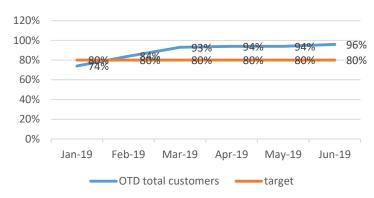

| 2              |          |  |  |

## NCR/customer complaints













### COST OF NON-QUALITY-YTD



To a target of <1%

### OTD AGREED PER DEPARTMENT 2019

| OTD CRITERIA REAL | OTD CRITERIA AGREED    |
|-------------------|------------------------|
| TOTAL ORDERS      | TOTAL ORDERS           |
|                   | ON TIME ORDERS+ UP TO  |
|                   | 2 DAYS LATE + 3-7 DAYS |
| ON TIME ORDERS    | LATE                   |
| UP TO 2 DAYS LATE | 0                      |
| 3-7 DAYS LATE     | 0                      |
|                   |                        |
|                   |                        |
| OVER 7 DAYS LATE  | OVER 7 DAYS LATE       |





### OTD

#### OTD LASER



#### OTD 5750



#### **OTD ENGINEERING**



#### OTD LARGE MACHINING



#### OTD SPECIAL PROJECTS



| OTD CRITERIA REAL | OTD CRITERIA AGREED    |
|-------------------|------------------------|
|                   |                        |
| TOTAL ORDERS      | TOTAL ORDERS           |
|                   | ON TIME ORDERS+ UP TO  |
|                   | 2 DAYS LATE + 3-7 DAYS |
| ON TIME ORDERS    | LATE                   |
| UP TO 2 DAYS LATE | 0                      |
| 3-7 DAYS LATE     | 0                      |
|                   |                        |
|                   |                        |
| OVER 7 DAYS LATE  | OVER 7 DAYS LATE       |

#### **OTD MACHINING**



#### OTD WEC JET



### Root causes



| SECTOR | HF  | ME  | MG | RE |
|--------|-----|-----|----|----|