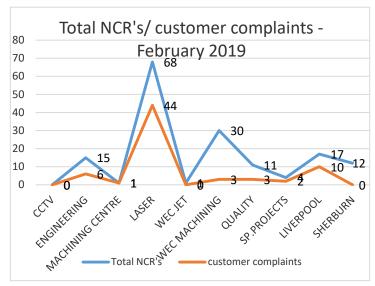

ional Safety) | Railway Safety Issues None/ No work for rail                                                                                                                       |                                                                                                                                                |                |          |  |  |
| EHS                                                          | Near missesYTD23Minor accidents67RIDDOR=2Lost Time AccidentsRecorded this month = 3 Accident rate = 3%Close Calls0EnvironmentNo Issues                             |                                                                                                                                                | 2              |          |  |  |

## NCR/customer complaints













### COST OF NON-QUALITY-YTD



To a target of <1%

### OTD AGREED PER DEPARTMENT 2019

| OTD CRITERIA REAL | OTD CRITERIA AGREED    |
|-------------------|------------------------|
| TOTAL ORDERS      | TOTAL ORDERS           |
|                   | ON TIME ORDERS+ UP TO  |
|                   | 2 DAYS LATE + 3-7 DAYS |
| ON TIME ORDERS    | LATE                   |
| UP TO 2 DAYS LATE | 0                      |
| 3-7 DAYS LATE     | 0                      |
|                   |                        |
|                   |                        |
| OVER 7 DAYS LATE  | OVER 7 DAYS LATE       |





### OTD

#### OTD LASER



#### OTD 5750



#### **OTD ENGINEERING**



#### OTD LARGE MACHINING



#### OTD SPECIAL PROJECTS



| OTD CRITERIA REAL | OTD CRITERIA AGREED    |
|----