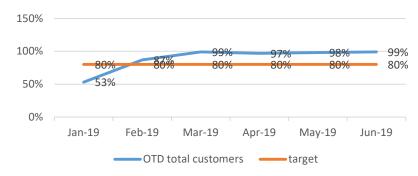

| 2              |          |  |  |

## NCR/customer complaints













### COST OF NON-QUALITY-YTD



To a target of <1%

### OTD AGREED PER DEPARTMENT 2019

| OTD CRITERIA REAL | OTD CRITERIA AGREED    |
|-------------------|------------------------|
| TOTAL ORDERS      | TOTAL ORDERS           |
|                   | ON TIME ORDERS+ UP TO  |
|                   | 2 DAYS LATE + 3-7 DAYS |
| ON TIME ORDERS    | LATE                   |
| UP TO 2 DAYS LATE | 0                      |
| 3-7 DAYS LATE     | 0                      |
|                   |                        |
|                   |                        |
| OVER 7 DAYS LATE  | OVER 7 DAYS LATE       |





### OTD

#### OTD LASER



#### OTD 5750



#### **OTD ENGINEERING**



#### OTD LARGE MACHINING



#### OTD SPECIAL PROJECTS



| OTD CRITERIA REAL | OTD CRITERIA AGREED    |
|-------------------|------------------------|
|                   |                        |
| TOTAL ORDERS      | TOTAL ORDERS           |
|                   | ON TIME ORDERS+ UP TO  |
|                   | 2 DAYS LATE + 3-7 DAYS |
| ON TIME ORDERS    | LATE                   |
| UP TO 2 DAYS LATE | 0                      |
| 3-7 DAYS LATE     | 0                      |
|                   |                        |
|                   |                        |
| OVER 7 DAYS LATE  | OVER 7 DAYS LATE       |

#### **OTD MACHINING**



#### OTD WEC JET



### Root causes



| SECTOR | HF  | ME  | MG | RE |
|--------|-----|-----|----|----|
| NO     | 218 | 179 | 4  | 20 |

### ROOT CAUSES BY SECTOR



## TOP SCO