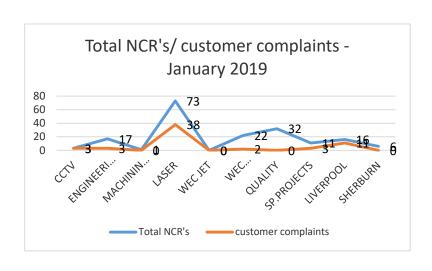

ational Safety) | Railway Safety Issues None/ No work for rail                                                                                                                       |                                                                                                                                                |                |          |  |  |
| EHS                                                          | Near missesYTD23Minor accidents67RIDDOR=2Lost Time AccidentsRecorded this month = 3 Accident rate = 3%Close Calls0EnvironmentNo Issues                             |                                                                                                                                                | 2              |          |  |  |

## NCR/customer complaints













### COST OF NON-QUALITY-YTD



To a target of <1%

### OTD AGREED PER DEPARTMENT 2019

| OTD CRITERIA REAL | OTD CRITERIA AGREED    |
|-------------------|------------------------|
| TOTAL ORDERS      | TOTAL ORDERS           |
|                   | ON TIME ORDERS+ UP TO  |
|                   | 2 DAYS LATE + 3-7 DAYS |
| ON TIME ORDERS    | LATE                   |
| UP TO 2 DAYS LATE | 0                      |
| 3-7 DAYS LATE     | 0                      |
|                   |                        |
|                   |                        |
| OVER 7 DAYS LATE  | OVER 7 DAYS LATE       |





### OTD

#### OTD LASER



#### OTD 5750



#### **OTD ENGINEERING**



#### OTD LARGE MACHINING



#### OTD SPECIAL PROJECTS



| OTD CRITERIA REAL | OTD CRITERIA AGREED    |
|--