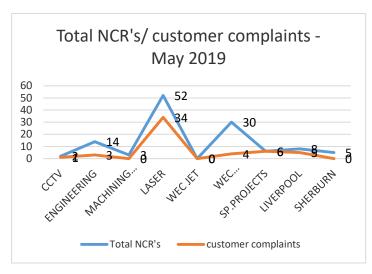

Safety) | Railway Safety Issues None/ No work for rail                                                                                                                       |                                                                                                                                                |                |          |  |  |
| EHS                                                          | Near missesYTD23Minor accidents67RIDDOR=2Lost Time AccidentsRecorded this month = 3 Accident rate = 3%Close Calls0EnvironmentNo Issues                             |                                                                                                                                                | 2              |          |  |  |

## NCR/customer complaints













### COST OF NON-QUALITY-YTD



To a target of <1%

### OTD AGREED PER DEPARTMENT 2019

| OTD CRITERIA REAL | OTD CRITERIA AGREED    |
|-------------------|------------------------|
| TOTAL ORDERS      | TOTAL ORDERS           |
|                   | ON TIME ORDERS+ UP TO  |
|                   | 2 DAYS LATE + 3-7 DAYS |
| ON TIME ORDERS    | LATE                   |
| UP TO 2 DAYS LATE | 0                      |
| 3-7 DAYS LATE     | 0                      |
|                   |                        |
|                   |                        |
| OVER 7 DAYS LATE  | OVER 7 DAYS LATE       |





### OTD

#### OTD LASER



#### OTD 5750



#### **OTD ENGINEERING**



#### OTD LARGE MACHINING



#### OTD SPECIAL PROJECTS



| OTD CRITERIA REAL | OTD CRITERIA AGREED    |
|----------