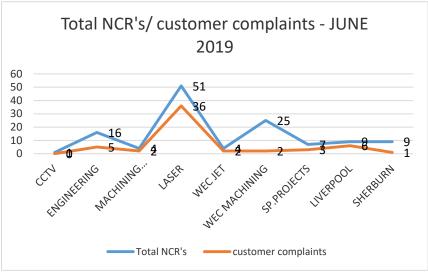

fety) | Railway Safety Issues None/ No work for rail                                                                                                                       |                                                                                                                                                |                |          |  |  |
| EHS                                                          | Near missesYTD23Minor accidents67RIDDOR=2Lost Time AccidentsRecorded this month = 3 Accident rate = 3%Close Calls0EnvironmentNo Issues                             |                                                                                                                                                | 2              |          |  |  |

## NCR/customer complaints













### COST OF NON-QUALITY-YTD



To a target of <1%

### OTD AGREED PER DEPARTMENT 2019

| OTD CRITERIA REAL | OTD CRITERIA AGREED    |
|-------------------|------------------------|
| TOTAL ORDERS      | TOTAL ORDERS           |
|                   | ON TIME ORDERS+ UP TO  |
|                   | 2 DAYS LATE + 3-7 DAYS |
| ON TIME ORDERS    | LATE                   |
| UP TO 2 DAYS LATE | 0                      |
| 3-7 DAYS LATE     | 0                      |
|                   |                        |
|                   |                        |
| OVER 7 DAYS LATE  | OVER 7 DAYS LATE       |





### OTD

#### OTD LASER



#### OTD 5750



#### **OTD ENGINEERING**



#### OTD LARGE MACHINING



#### OTD SPECIAL PROJECTS



| OTD CRITERIA REAL | OTD CRITERIA AGREED    |
|------------