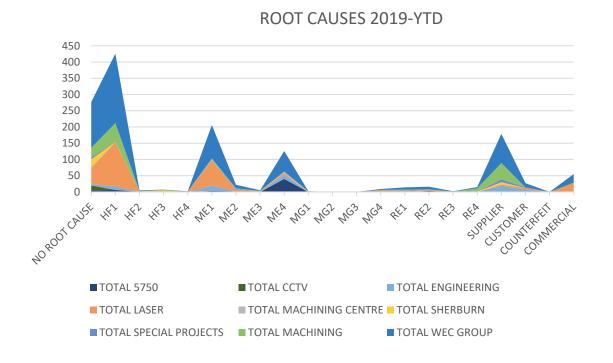

DAYS LATE  | OVER 7 DAYS LATE       |





### OTD

#### OTD LASER



#### OTD 5750



#### **OTD ENGINEERING**



#### OTD LARGE MACHINING



#### OTD SPECIAL PROJECTS



| OTD CRITERIA REAL | OTD CRITERIA AGREED    |
|-------------------|------------------------|
|                   |                        |
| TOTAL ORDERS      | TOTAL ORDERS           |
|                   | ON TIME ORDERS+ UP TO  |
|                   | 2 DAYS LATE + 3-7 DAYS |
| ON TIME ORDERS    | LATE                   |
| UP TO 2 DAYS LATE | 0                      |
| 3-7 DAYS LATE     | 0                      |
|                   |                        |
|                   |                        |
| OVER 7 DAYS LATE  | OVER 7 DAYS LATE       |

#### **OTD MACHINING**



#### OTD WEC JET



### Root causes



| SECTOR | HF  | ME  | MG | RE |
|--------|-----|-----|----|----|
| NO     | 218 | 179 | 4  | 20 |

### ROOT CAUSES BY SECTOR



## TOP SCORE

| Jun-19           |       |                     |      |                  |            |         |                    |
|------------------|-------|---------------------|------|------------------|------------|---------|--------------------|
|                  |       |                     |      |                  | % CUSTOMER | LEVEL   | TOTAL SCORE        |
| DEPARTMENT       | CONQ  | DEPARTMENT          | OTD  | DEPARTMENT       | COMPLAINTS | SCORING | NOVEMBER 2018- TOP |
| ENGINEERING      | 0.14% | CCTV                | 100% | CCTV             | 0%         | 9       | CCTV=25            |
| WEC JET          | 0.17% | SHERBURN            |