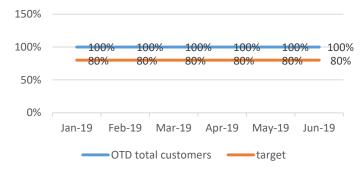

|
| OVER 7 DAYS LATE  | OVER 7 DAYS LATE       |





### OTD

#### OTD LASER



#### OTD 5750



#### **OTD ENGINEERING**



#### OTD LARGE MACHINING



#### OTD SPECIAL PROJECTS



| OTD CRITERIA REAL | OTD CRITERIA AGREED    |
|-------------------|------------------------|
|                   |                        |
| TOTAL ORDERS      | TOTAL ORDERS           |
|                   | ON TIME ORDERS+ UP TO  |
|                   | 2 DAYS LATE + 3-7 DAYS |
| ON TIME ORDERS    | LATE                   |
| UP TO 2 DAYS LATE | 0                      |
| 3-7 DAYS LATE     | 0                      |
|                   |                        |
|                   |                        |
| OVER 7 DAYS LATE  | OVER 7 DAYS LATE       |

#### **OTD MACHINING**



#### OTD WEC JET



### Root causes



| SECTOR | HF  | ME  | MG | RE |
|--------|-----|-----|----|----|
| NO     | 218 | 179 | 4  | 20 |

### ROOT CAUSES BY SECTOR



## TOP SCORE

| Jun-19           |       |                     |      |                  |            |         |                    |
|------------------|-------|---------------------|------|------------------|------------|---------|--------------------|
|                  |       |                     |      |                  | % CUSTOMER | LEVEL   | TOTAL SCORE        |
| DEPARTMENT       | CONQ  | DEPARTMENT          | OTD  | DEPARTMENT       | COMPLAINTS | SCORING | NOVEMBER 2018- TOP |
| ENGINEERING      | 0.14% | CCTV                | 100% | CCTV             | 0%         | 9       | CCTV=25            |
| WEC JET          | 0.17% | SH