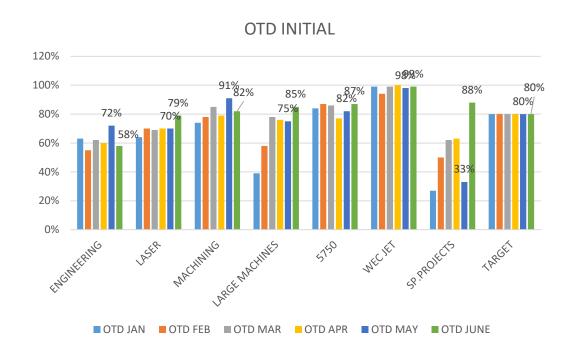

| 2              |          |  |  |

## NCR/customer complaints













### COST OF NON-QUALITY-YTD



To a target of <1%

### OTD AGREED PER DEPARTMENT 2019

| OTD CRITERIA REAL | OTD CRITERIA AGREED    |
|-------------------|------------------------|
| TOTAL ORDERS      | TOTAL ORDERS           |
|                   | ON TIME ORDERS+ UP TO  |
|                   | 2 DAYS LATE + 3-7 DAYS |
| ON TIME ORDERS    | LATE                   |
| UP TO 2 DAYS LATE | 0                      |
| 3-7 DAYS LATE     | 0                      |
|                   |                        |
|                   |                        |
| OVER 7 DAYS LATE  | OVER 7 DAYS LATE       |





### OTD

#### OTD LASER



#### OTD 5750



#### **OTD ENGINEERING**



#### OTD LARGE MACHINING



#### OTD SPECIAL PROJECTS



| OTD CRITERIA REAL | OTD CRITERIA AGREED    |
|-------------------|------------------------|
|                   |                        |
| TOTAL ORDERS      | TOTAL ORDERS           |
|                   | ON TIME ORDERS+ UP TO  |
|                   | 2 DAYS LATE + 3-7 DAYS |
| ON TIME ORDERS    | LATE                   |
| UP TO 2 DAYS LATE | 0                      |
| 3-7 DAYS LATE     | 0                      |
|                   |                        |
|                   |                        |
| OVER 7 DAYS LATE  | OVER 7 DAYS LATE       |

#### **OTD MACHINING**



#### OTD WEC JET



### Root causes



| SECTOR | HF  | ME  | MG | RE |
|---