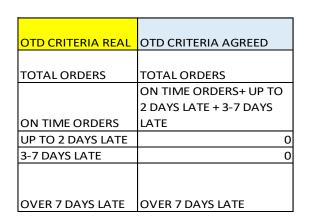

|                                                                                                                                                |                |   |  |  |
| EHS                                                          | Near misses YTD 5 Minor accidents YTD 19 Lost Time Accidents Recorded this month = 5 Accident rate = 6.5% Close Calls 0                                                                                                                  |                                                                                                                                                | 2              |   |  |  |

# NCR/customer complaints





### COST OF NON-QUALITY-YTD



To a target of <1%

### OTD AGREED PER DEPARTMENT 2019













### OTD







#### Root causes





## Main root causes for January: HF1= human factor-lack of attention/concentration

ME1= Methods-Lack of operational planning and control ME4= Inadequate verification /validation of process Supplier



## TOP SCORE

| Mar-19              |       |                     |      |                  |                       |                  |                                   |
|---------------------|-------|---------------------|------|------------------|-----------------------|------------------|-----------------------------------|
| DEPARTMENT          | CONQ  | DEPARTMENT          | OTD  | DEPARTMENT       | % CUSTOMER COMPLAINTS | LEVEL<br>SCORING | TOTAL SCORE<br>NOVEMBER 2018- TOP |
| WEC JET             | 0.11% | SHERBURN            | 100% | WEC MACHINING    |