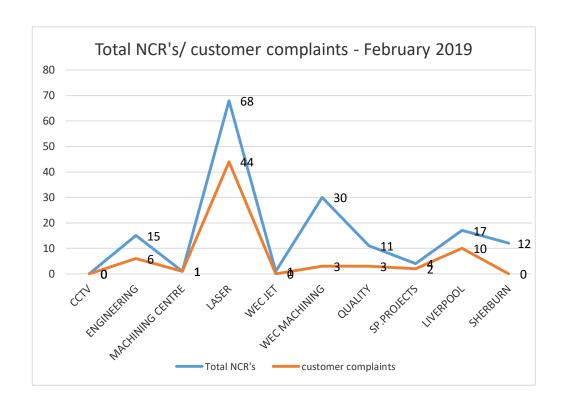

|                                                                                                                                                |                |   |  |  |
| EHS                                                          | Near misses YTD 5 Minor accidents YTD 19 Lost Time Accidents Recorded this month = 5 Accident rate = 6.5% Close Calls 0                                                                                                                  |                                                                                                                                                | 2              |   |  |  |

# NCR/customer complaints





### COST OF NON-QUALITY-YTD



To a target of <1%

### OTD AGREED PER DEPARTMENT 2019













### OTD







#### Root causes





## Main root causes for January: HF1= human factor-lack of attention/concentration

ME1= Methods-Lack of operational planning and control ME4= Inadequate verification /validation of process Supplier



## TOP SCORE

| Mar-19              |       |                     |      |                  |                       |                  |                                   |
|---------------------|-------|---------------------|------|------------------|-----------------------|------------------|-----------------------------------|
| DEPARTMENT          | CONQ  | DEPARTMENT          | OTD  | DEPARTMENT       | % CUSTOMER COMPLAINTS | LEVEL<br>SCORING | TOT