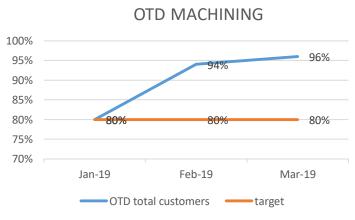

|                                                                                                                                                |                |   |  |  |
| EHS                                                          | Near misses YTD 5 Minor accidents YTD 19 Lost Time Accidents Recorded this month = 5 Accident rate = 6.5% Close Calls 0                                                                                                                  |                                                                                                                                                | 2              |   |  |  |

# NCR/customer complaints





### COST OF NON-QUALITY-YTD



To a target of <1%

### OTD AGREED PER DEPARTMENT 2019













### OTD







#### Root causes





## Main root causes for January: HF1= human factor-lack of attention/concentration

ME1= Methods-Lack of operational planning and control ME4= Inadequate verification /validation of process Supplier



## TOP SCORE

| Mar-19              |       |                     |      |                  |                       |                  |                                   |
|---------------------|-------|---------------------|------|------------------|-----------------------|------------------|-----------------------------------|
| DEPARTMENT          | CONQ  | DEPARTMENT          | OTD  | DEPARTMENT       | % CUSTOMER COMPLAINTS | LEVEL<br>SCORING | TOTAL SCORE<br>NOVEMBER 2018- TOP |
| WEC JET             | 0.11% | SHERBURN            | 100% | WEC