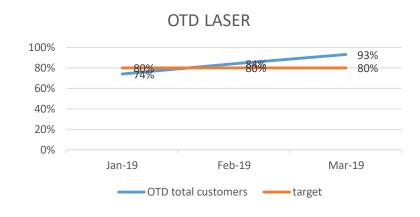

|                                                                                                                                                |                |   |  |  |
| EHS                                                          | Near misses YTD 5 Minor accidents YTD 19 Lost Time Accidents Recorded this month = 5 Accident rate = 6.5% Close Calls 0                                                                                                                  |                                                                                                                                                | 2              |   |  |  |

# NCR/customer complaints





### COST OF NON-QUALITY-YTD



To a target of <1%

### OTD AGREED PER DEPARTMENT 2019













### OTD







#### Root causes





## Main root causes for January: HF1= human factor-lack of attention/concentration

ME1= Methods-Lack of operational planning and control ME4= Inadequate verification /validation of process Supplier



## TOP SCORE

| Mar-19              |       |                     |      |                  |                       |                  |                                   |
|---------------------|-------|---------------------|------|------------------|-----------------------|------------------|-----------------------------------|
| DEPARTMENT          | CONQ  | DEPARTMENT          | OTD  | DEPARTMENT       | % CUSTOMER COMPLAINTS | LEVEL<br>SCORING | TOTAL SCORE<br>NOVEMBER 2018- TOP |
| WEC JET             | 0.11% | SHERBURN            | 100% | W