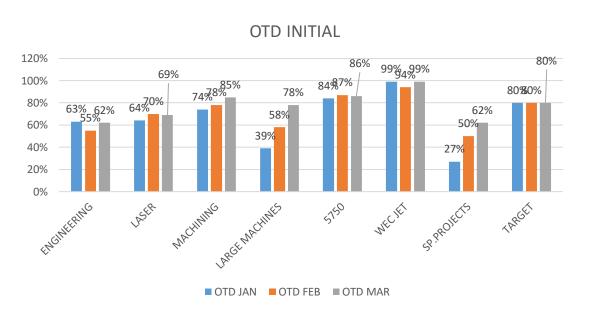

|                                                                                                                                                |                |   |  |  |
| EHS                                                          | Near misses YTD 5 Minor accidents YTD 19 Lost Time Accidents Recorded this month = 5 Accident rate = 6.5% Close Calls 0                                                                                                                  |                                                                                                                                                | 2              |   |  |  |

# NCR/customer complaints





### COST OF NON-QUALITY-YTD



To a target of <1%

### OTD AGREED PER DEPARTMENT 2019













### OTD







#### Root causes





## Main root causes for January: HF1= human factor-lack of attention/concentration

ME1= Methods-Lack of operational planning and control ME4= Inadequate verification /validation of process Supplier



## TOP SCORE

| Mar-19              |       |                     |      |                  |                       |                  |                                   |
|---------------------|-------|---------------------|------|------------------|-----------------------|------------------|-----------------------------------|
| DEPARTMENT          | CONQ  | DEPARTMENT          | OTD  | DEPARTMENT       | % CUSTOMER COMPLAINTS | LEVEL<br>SCORING | TOTAL SCORE<br>NOVEMBER 2018- TOP |
| WEC JET             | 0.11% | SHERBURN            | 100% | WEC MACHINING    | 9