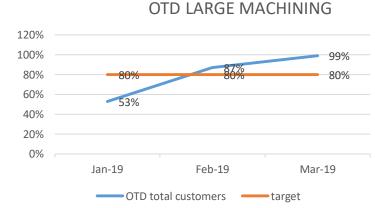

|                                                                                                                                                |                |   |  |  |
| EHS                                                          | Near misses YTD 5 Minor accidents YTD 19 Lost Time Accidents Recorded this month = 5 Accident rate = 6.5% Close Calls 0                                                                                                                  |                                                                                                                                                | 2              |   |  |  |

# NCR/customer complaints





### COST OF NON-QUALITY-YTD



To a target of <1%

### OTD AGREED PER DEPARTMENT 2019













### OTD







#### Root causes





## Main root causes for January: HF1= human factor-lack of attention/concentration

ME1= Methods-Lack of operational planning and control ME4= Inadequate verification /validation of process Supplier



## TOP SCORE

| Mar-19              |       |                     |      |                  |                       |                  |                                   |
|---------------------|-------|---------------------|------|------------------|-----------------------|------------------|-----------------------------------|
| DEPARTMENT          | CONQ  | DEPARTMENT          | OTD  | DEPARTMENT       | % CUSTOMER COMPLAINTS | LEVEL<br>SCORING | TOTAL SCORE<br>NOVEMBER 2018- TOP |
| WEC JET             | 0.11% | SHERBURN            | 100% | WEC M