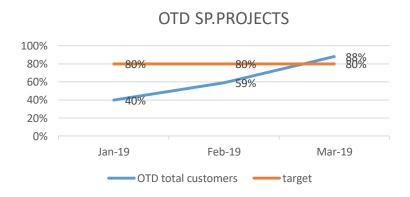

|                                                                                                                                                |                |   |  |  |
| EHS                                                          | Near misses YTD 5 Minor accidents YTD 19 Lost Time Accidents Recorded this month = 5 Accident rate = 6.5% Close Calls 0                                                                                                                  |                                                                                                                                                | 2              |   |  |  |

# NCR/customer complaints





### COST OF NON-QUALITY-YTD



To a target of <1%

### OTD AGREED PER DEPARTMENT 2019













### OTD







#### Root causes





## Main root causes for January: HF1= human factor-lack of attention/concentration

ME1= Methods-Lack of operational planning and control ME4= Inadequate verification /validation of process Supplier



## TOP SCORE

| Mar-19              |       |                     |      |                  |                       |                  |                                   |
|---------------------|-------|---------------------|------|------------------|-----------------------|------------------|-----------------------------------|
| DEPARTMENT          | CONQ  | DEPARTMENT          | OTD  | DEPARTMENT       | % CUSTOMER COMPLAINTS | LEVEL<br>SCORING | TOTAL SCORE<br>NOVEMBER 2018- TOP |
| WEC JET             | 0.11% | SHERBURN            | 100% | WEC MAC