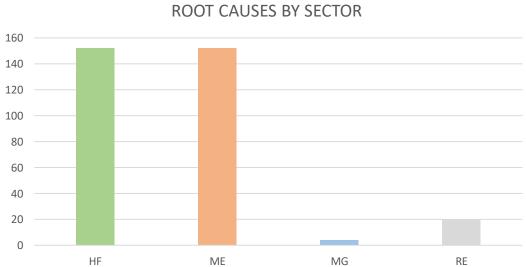

| Near misses YTD 5 Minor accidents YTD 19 Lost Time Accidents Recorded this month = 5 Accident rate = 6.5% Close Calls 0                                                                                                                  |                                                                                                                                                | 2              |   |  |  |

# NCR/customer complaints





### COST OF NON-QUALITY-YTD



To a target of <1%

### OTD AGREED PER DEPARTMENT 2019













### OTD







#### Root causes





## Main root causes for January: HF1= human factor-lack of attention/concentration

ME1= Methods-Lack of operational planning and control ME4= Inadequate verification /validation of process Supplier



## TOP SCORE

| Mar-19              |       |                     |      |                  |                       |                  |                                   |
|---------------------|-------|---------------------|------|------------------|-----------------------|------------------|-----------------------------------|
| DEPARTMENT          | CONQ  | DEPARTMENT          | OTD  | DEPARTMENT       | % CUSTOMER COMPLAINTS | LEVEL<br>SCORING | TOTAL SCORE<br>NOVEMBER 2018- TOP |
| WEC JET             | 0.11% | SHERBURN            | 100% | WEC MACHINING    | 9%                    | 9                | CCTV=20                           |
| CCTV                | 0.12% | CCTV                | 100% | ENGINEERING      | 35%                   | 8                | WEC JET=19