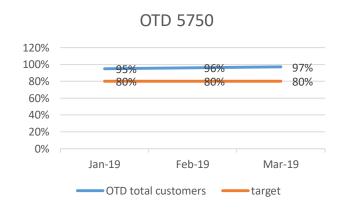

### OTD AGREED PER DEPARTMENT 2019

### OTD

## TOP SCORE

| Mar-19              |       |                     |      |                  |                       |                  |                                   |
|---------------------|-------|---------------------|------|------------------|-----------------------|------------------|-----------------------------------|
| DEPARTMENT          | CONQ  | DEPARTMENT          | OTD  | DEPARTMENT       | % CUSTOMER COMPLAINTS | LEVEL<br>SCORING | TOTAL SCORE<br>NOVEMBER 2018- TOP |
| WEC JET             | 0.11% | SHERBURN            | 100% | WEC MACHINING    | 9%                    | 9                | CCTV=20                           |
| CCTV                | 0.12% | CCTV                | 100% | ENGINEERING      | 35%                   | 8                | WEC JET=19                        |
| MACHINING<br>CENTRE | 0.13% | WEC JET             | 99%  | SP.PROJECTS      | 40%                   | 7                | ENGINEERING=15                    |
| ENGINEERING         | 0.17% | 5750                | 86%  | LASER            | 41%                   | 6                | WEC MACHINING=15                  |
| SHERBURN            | 0.38% | WEC MACHINING       | 85%  | SHERBURN         | 58%                   | 5                | LASER=13                          |
| LASER               | 0.48% | MACHINING<br>CENTRE | 78%  | CCTV             | 60%                   | 4                | MACHINING CENTRE=12               |
| 5750                | 0.51% | LASER               | 69%  | WEC JET          | 67%                   | 3                | 5750=11                           |
| SP.PROJECTS         | 0.53% | SPECIAL<br>PROJECTS | 62%  | 5750             | 74%                   | 2                | SHERBURN=11                       |
| WEC MACHINING       | 0.79% | ENGINEERING         | 62%  | MACHINING CENTRE | 100%                  | 1                | SP.PROJECTS=11                    |