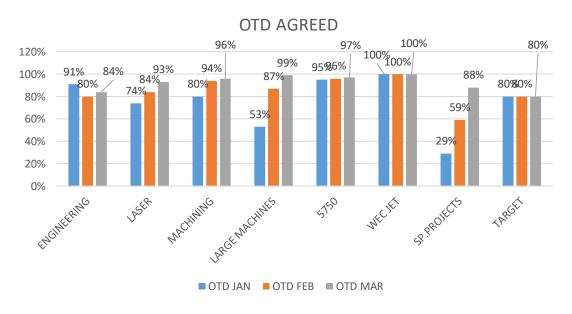

|                                                                                                                                                |                |   |  |  |
| EHS                                                          | Near misses YTD 5 Minor accidents YTD 19 Lost Time Accidents Recorded this month = 5 Accident rate = 6.5% Close Calls 0                                                                                                                  |                                                                                                                                                | 2              |   |  |  |

# NCR/customer complaints





### COST OF NON-QUALITY-YTD



To a target of <1%

### OTD AGREED PER DEPARTMENT 2019













### OTD







#### Root causes





## Main root causes for January: HF1= human factor-lack of attention/concentration

ME1= Methods-Lack of operational planning and control ME4= Inadequate verification /validation of process Supplier



## TOP SCORE

| Mar-19              |       |                     |      |                  |                       |                  |                                   |
|---------------------|-------|---------------------|------|------------------|-----------------------|------------------|-----------------------------------|
| DEPARTMENT          | CONQ  | DEPARTMENT          | OTD  | DEPARTMENT       | % CUSTOMER COMPLAINTS | LEVEL<br>SCORING | TOTAL SCORE<br>NOVEMBER 2018- TOP |
| WEC JET             | 0.11% | SHERBURN            | 100% | WEC MACHINING    | 9%