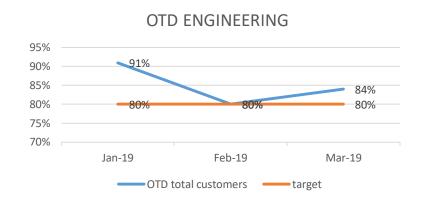

|                                                                                                                                                |                |   |  |  |
| EHS                                                          | Near misses YTD 5 Minor accidents YTD 19 Lost Time Accidents Recorded this month = 5 Accident rate = 6.5% Close Calls 0                                                                                                                  |                                                                                                                                                | 2              |   |  |  |

# NCR/customer complaints





### COST OF NON-QUALITY-YTD



To a target of <1%

### OTD AGREED PER DEPARTMENT 2019













### OTD







#### Root causes





## Main root causes for January: HF1= human factor-lack of attention/concentration

ME1= Methods-Lack of operational planning and control ME4= Inadequate verification /validation of process Supplier



## TOP SCORE

| Mar-19              |       |                     |      |                  |                       |                  |                                   |
|---------------------|-------|---------------------|------|------------------|-----------------------|------------------|-----------------------------------|
| DEPARTMENT          | CONQ  | DEPARTMENT          | OTD  | DEPARTMENT       | % CUSTOMER COMPLAINTS | LEVEL<br>SCORING | TOTAL SCORE<br>NOVEMBER 2018- TOP |
| WEC JET             | 0.11% | SHERBURN            | 100% |