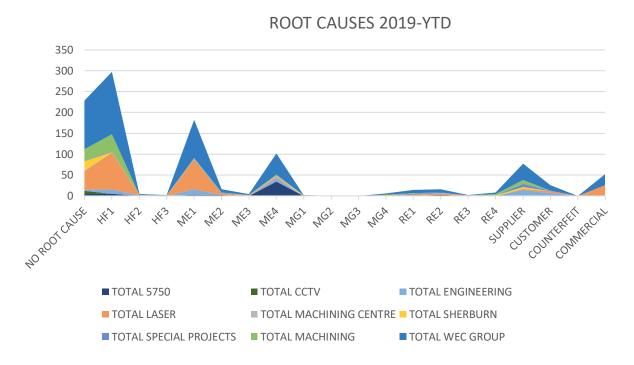

#### Root causes

## Main root causes for January: HF1= human factor-lack of attention/concentration

ME1= Methods-Lack of operational planning and control ME4= Inadequate verification /validation of process Supplier