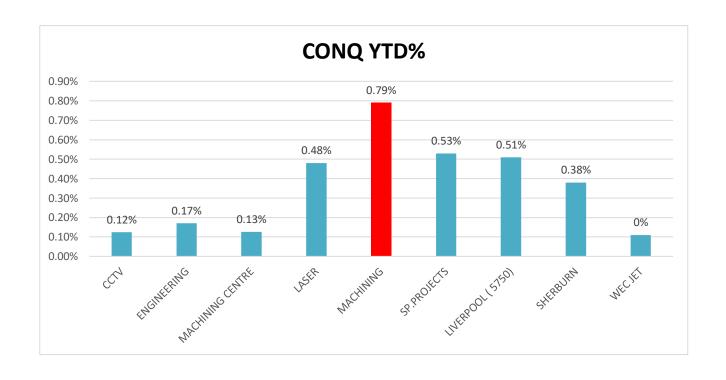

### COST OF NON-QUALITY-YTD

To a target of <1%

## TOP SCORE

| Mar-19              |       |                     |      |                  |                       |                  |                                   |
|---------------------|-------|---------------------|------|------------------|-----------------------|------------------|-----------------------------------|
| DEPARTMENT          | CONQ  | DEPARTMENT          | OTD  | DEPARTMENT       | % CUSTOMER COMPLAINTS | LEVEL<br>SCORING | TOTAL SCORE<br>NOVEMBER 2018- TOP |
| WEC JET             | 0.11% | SHERBURN            | 100% | WEC MACHINING    | 9%                    | 9                | CCTV=20                           |
| CCTV                | 0.12% | CCTV                | 100% | ENGINEERING      | 35%                   | 8                | WEC JET=19                        |
| MACHINING<br>CENTRE | 0.13% | WEC JET             | 99%  | SP.PROJECTS      | 40%                   | 7                | ENGINEERING=15                    |
| ENGINEERING         | 0.17% | 5750                | 86%  | LASER            | 41%                   | 6                | WEC MACHINING=15                  |
| SHERBURN            | 0.38% | WEC MACHINING       | 85%  | SHERBURN         | 58%                   | 5                | LASER=13                          |
| LASER               | 0.48% | MACHINING<br>CENTRE | 78%  | CCTV             | 60%                   | 4                | MACHINING CENTRE=12               |
| 5750                | 0.51% | LASER               | 69%  | WEC JET          | 67%                   | 3                | 5750=11                           |
| SP.PROJECTS         | 0.53% | SPECIAL<br>PROJECTS | 62%  | 5750             | 74%                   | 2                | SHERBURN=11                       |
| WEC MACHINING       | 0.79% | ENGINEERING         | 62%  | MACHINING CENTRE | 100%                  | 1                | SP.PROJECTS=11                    |