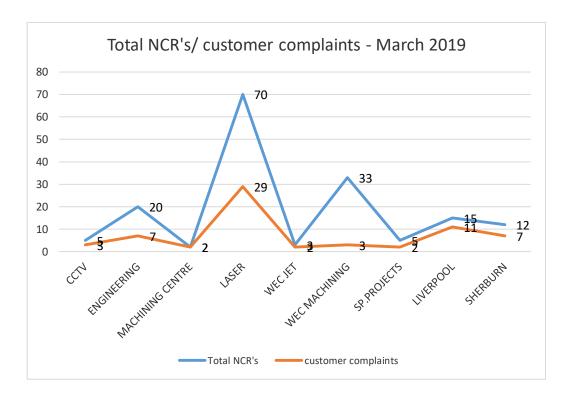

|                                                                                                                                                |                |   |  |  |
| EHS                                                          | Near misses YTD 5 Minor accidents YTD 19 Lost Time Accidents Recorded this month = 5 Accident rate = 6.5% Close Calls 0                                                                                                                  |                                                                                                                                                | 2              |   |  |  |

# NCR/customer complaints





### COST OF NON-QUALITY-YTD



To a target of <1%

### OTD AGREED PER DEPARTMENT 2019













### OTD







#### Root causes





## Main root causes for January: HF1= human factor-lack of attention/concentration

ME1= Methods-Lack of operational planning and control ME4= Inadequate verification /validation of process Supplier



## TOP SCORE

| Mar-19              |       |                     |      |                  |                       |                  |                                   |
|---------------------|-------|---------------------|------|------------------|-----------------------|------------------|-----------------------------------|
| DEPARTMENT          | CONQ  | DEPARTMENT          | OTD  | DEPARTMENT       | % CUSTOMER COMPLAINTS | LEVEL<br>SCORING | TOTAL