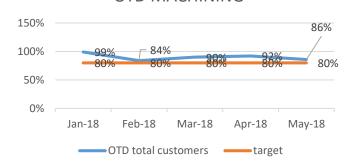

## OTD

\*NOTE: Best OTD for Machining Centre= 95%; Sp.Projects= 94%

<sup>5</sup> 

## OTD PER DEPARTMENT

#### OTD MACHINING CENTRE

#### OTD MACHINING