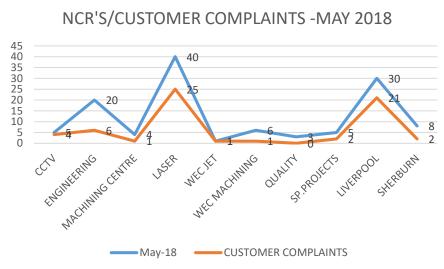

# NCR's/ customer complaints

Address the customer complaints and analysis in the Quality meetings for June- in 5750 and Laser Increase of customer complaints in Engineering due to subcontracting work to non-validated sources— to be discussed in the monthly Quality meeting for June