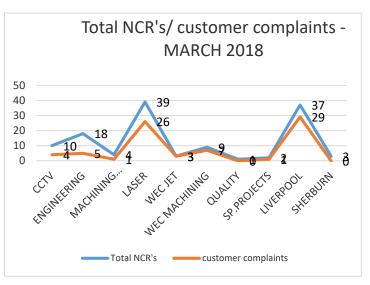

# NCR's/ customer complaints

Address the customer complaints and analysis in the Quality meetings for June- in 5750 and Laser Increase of customer complaints in Engineering due to subcontracting work to non-validated sources— to be discussed in the monthly Quality meeting for June