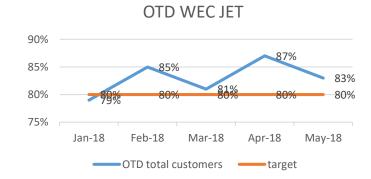

## OTD

\*NOTE: Best OTD for Machining Centre= 95%; Sp.Projects= 94%

<sup>5</sup> 

## OTD PER DEPARTMENT