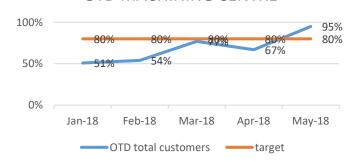

## OTD

\*NOTE: Best OTD for Machining Centre= 95%; Sp.Projects= 94%

<sup>5</sup> 

## OTD PER DEPARTMENT

#### OTD MACHINING CENTRE