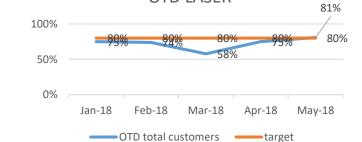

## OTD

\*NOTE: Best OTD for Machining Centre= 95%; Sp.Projects= 94%

<sup>5</sup> 

## OTD PER DEPARTMENT

#### OTD ENGINEERING

OTD LASER