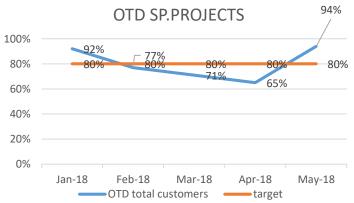

## OTD

\*NOTE: Best OTD for Machining Centre= 95%; Sp.Projects= 94%

<sup>5</sup> 

## OTD PER DEPARTMENT