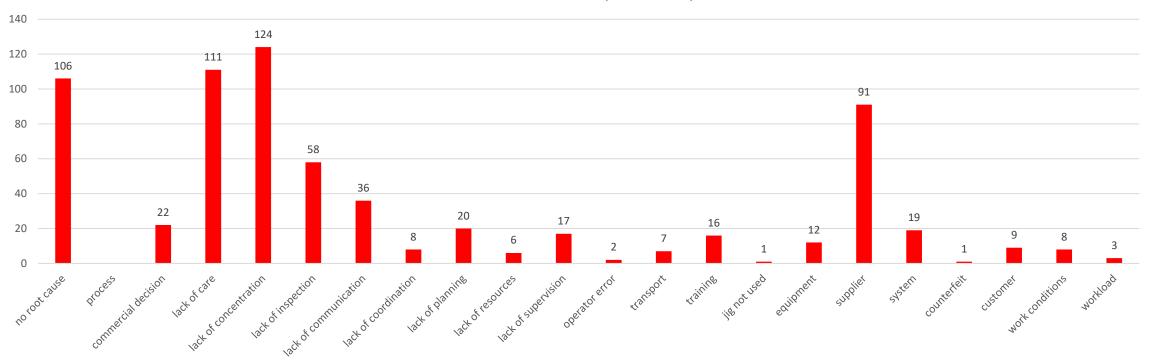

er complaints in Engineering due to subcontracting work to non-validated sources— to be discussed in the monthly Quality meeting for June

## COST OF NON-QUALITY



Big figures in Machining Centre- investigation required

Big figure in 5750- investigation required – why so many ncr's from customers- visit planned for 17<sup>th</sup> of April

## OTD



\*NOTE: Best OTD for Machining Centre= 95%; Sp.Projects= 94%

<sup>5</sup> 

## OTD PER DEPARTMENT

#### OTD ENGINEERING





OTD LASER

#### OTD MACHINING CENTRE







#### OTD MACHINING





# NCR's per process for Divisions

## ENGINEERING PERCENTAGE YTD 2018



### **SP.PROJECTS YTD 2018**



### LASER PERCENTAGE OF NC- YTD



### CCTV PERCENTAGE VID 2018



#### **MACHINING YTD 2018**



## Root causes

### ROOT CAUSES YTD (MAY 2018)



## TOP SCORE

| DEPARTMENT          | CONQ  | DEPARTMENT          | OTD  | DEPARTMENT          |      | LEVER<br>SCORING | TOTAL SCORE MARCH<br>2018- TOP |
|---------------------|-------|---------------------|------|---------------------|------|------------------|--------------------------------|
| ENGINEERING         | 0.10% | CCTV                | 100% | MACHINING           | 5%   | 9                | SHERBURN=22                    |
| SP.PROJECTS         | 0.13% | SHERBURN            | 100% | MACHINING<br>CENTRE | 24%  | 8                | SP.PROJECTS=19                 |
| SHERBURN            | 0.20% | MACHINING<br>CENTRE | 95%  | SHERBURN            | 25%  | 7                | ENGINEERING=16                 |
| LASER               | 0.30% | SP.PROJECTS         | 94%  | ENGINEERING