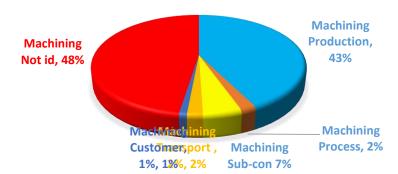

ngs for June- in 5750 and Laser Increase of customer complaints in Engineering due to subcontracting work to non-validated sources— to be discussed in the monthly Quality meeting for June

## COST OF NON-QUALITY



Big figures in Machining Centre- investigation required

Big figure in 5750- investigation required – why so many ncr's from customers- visit planned for 17<sup>th</sup> of April

## OTD



\*NOTE: Best OTD for Machining Centre= 95%; Sp.Projects= 94%

<sup>5</sup> 

## OTD PER DEPARTMENT

#### OTD ENGINEERING





OTD LASER

#### OTD MACHINING CENTRE







#### OTD MACHINING





# NCR's per process for Divisions

## ENGINEERING PERCENTAGE YTD 2018



### **SP.PROJECTS YTD 2018**



### LASER PERCENTAGE OF NC- YTD



### CCTV PERCENTAGE VID 2018



#### **MACHINING YTD 2018**



## Root causes

### ROOT CAUSES YTD (MAY 2018)



## TOP SCORE

| DEPARTMENT          | CONQ  | DEPARTMENT          | OTD  | DEPARTMENT          |      | LEVER<br>SCORING | TOTAL SCORE MARCH<br>2018- TOP |
|---------------------|-------|---------------------|------|---------------------|------|------------------|--------------------------------|
| ENGINEERING         | 0.10% | CCTV                | 100% | MACHINING           | 5%   | 9                | SHERBURN=22                    |
| SP.PROJECTS         | 0.13% | SHERBURN            | 100% | MACHINING<br>CENTRE | 24%  | 8                | SP.PROJECTS=19                 |
| SHERBURN            | 0.20% | MACHINING<br>CENTRE | 95%  | SHERBURN            | 25%  | 7                | ENGINEERING=16                 |
| LASER               |