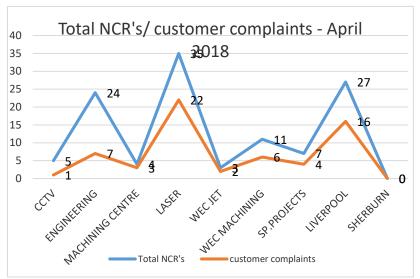

# NCR's/ customer complaints

Address the customer complaints and analysis in the Quality meetings for June- in 5750 and Laser Increase of customer complaints in Engineering due to subcontracting work to non-validated sources— to be discussed in the monthly Quality meeting for June