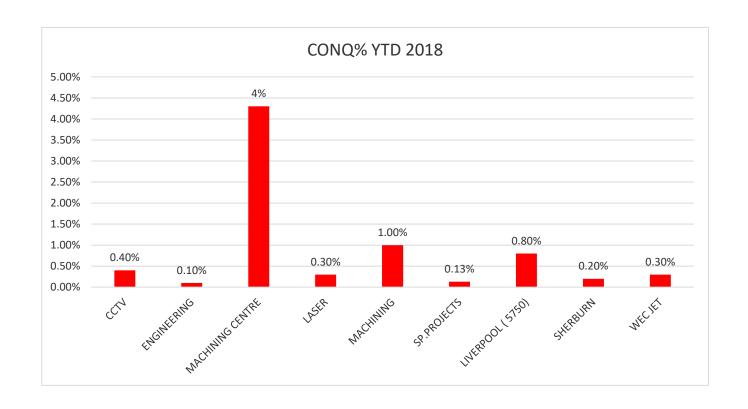

## COST OF NON-QUALITY

Big figures in Machining Centre- investigation required

Big figure in 5750- investigation required – why so many ncr's from customers- visit planned for 17<sup>th</sup> of April