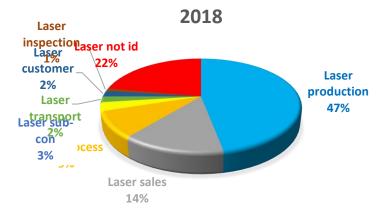

dress the customer complaints and analysis in the Quality meetings for June- in 5750 and Laser Increase of customer complaints in Engineering due to subcontracting work to non-validated sources— to be discussed in the monthly Quality meeting for June

## COST OF NON-QUALITY



Big figures in Machining Centre- investigation required

Big figure in 5750- investigation required – why so many ncr's from customers- visit planned for 17<sup>th</sup> of April

## OTD



\*NOTE: Best OTD for Machining Centre= 95%; Sp.Projects= 94%

<sup>5</sup> 

## OTD PER DEPARTMENT

#### OTD ENGINEERING





OTD LASER

#### OTD MACHINING CENTRE







#### OTD MACHINING





# NCR's per process for Divisions

## ENGINEERING PERCENTAGE YTD 2018



### **SP.PROJECTS YTD 2018**



### LASER PERCENTAGE OF NC- YTD



### CCTV PERCENTAGE VID 2018



#### **MACHINING YTD 2018**



## Root causes

### ROOT CAUSES YTD (MAY 2018)



## TOP SCORE

| DEPARTMENT          | CONQ  | DEPARTMENT          | OTD  | DEPARTMENT          |      | LEVER<br>SCORING | TOTAL SCORE MARCH<br>2018- TOP |
|---------------------|-------|---------------------|------|---------------------|------|------------------|--------------------------------|
| ENGINEERING         | 0.10% | CCTV                | 100% | MACHINING           | 5%   | 9                | SHERBURN=22                    |
| SP.PROJECTS         | 0.13% | SHERBURN            | 100% | MACHINING<br>CENTRE | 24%  | 8                | SP.PROJECTS=19                 |
| SHERBURN            | 0.20% | MACHINING<br>CENTRE | 95%  | SHERBURN            | 25%  | 7