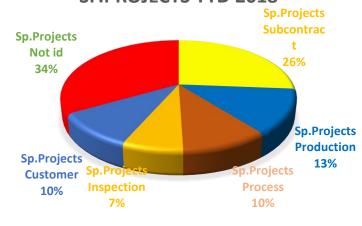

CR's/ customer complaints







Address the customer complaints and analysis in the Quality meetings for June- in 5750 and Laser Increase of customer complaints in Engineering due to subcontracting work to non-validated sources— to be discussed in the monthly Quality meeting for June

## COST OF NON-QUALITY



Big figures in Machining Centre- investigation required

Big figure in 5750- investigation required – why so many ncr's from customers- visit planned for 17<sup>th</sup> of April

## OTD



\*NOTE: Best OTD for Machining Centre= 95%; Sp.Projects= 94%

<sup>5</sup> 

## OTD PER DEPARTMENT

#### OTD ENGINEERING





OTD LASER

#### OTD MACHINING CENTRE







#### OTD MACHINING





# NCR's per process for Divisions

## ENGINEERING PERCENTAGE YTD 2018



### **SP.PROJECTS YTD 2018**



### LASER PERCENTAGE OF NC- YTD



### CCTV PERCENTAGE VID 2018



#### **MACHINING YTD 2018**



## Root causes

### ROOT CAUSES YTD (MAY 2018)



## TOP SCORE

| DEPARTMENT          | CONQ  | DEPARTMENT          | OTD  | DEPARTMENT          |      | LEVER<br>SCORING | TOTAL SCORE MARCH<br>2018- TOP |
|---------------------|-------|---------------------|------|---------------------|------|------------------|--------------------------------|
| ENGINEERING         | 0.10% | CCTV                | 100% | MACHINING           | 5%   | 9                | SHERBURN=22                    |
| SP.PROJECTS         | 0.13% | SHERBURN            | 100% | MACHINING<br>CENTRE | 24%  | 8                | SP.PROJECTS=19                 |
| SHERBURN            | 0.20% | MACHINING<br>CENTRE | 95%  | SHERBUR