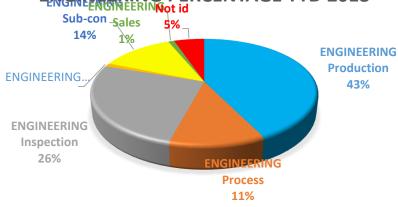

2              |          |

# NCR's/ customer complaints







Address the customer complaints and analysis in the Quality meetings for June- in 5750 and Laser Increase of customer complaints in Engineering due to subcontracting work to non-validated sources— to be discussed in the monthly Quality meeting for June

## COST OF NON-QUALITY



Big figures in Machining Centre- investigation required

Big figure in 5750- investigation required – why so many ncr's from customers- visit planned for 17<sup>th</sup> of April

## OTD



\*NOTE: Best OTD for Machining Centre= 95%; Sp.Projects= 94%

<sup>5</sup> 

## OTD PER DEPARTMENT

#### OTD ENGINEERING





OTD LASER

#### OTD MACHINING CENTRE







#### OTD MACHINING





# NCR's per process for Divisions

## ENGINEERING PERCENTAGE YTD 2018



### **SP.PROJECTS YTD 2018**



### LASER PERCENTAGE OF NC- YTD



### CCTV PERCENTAGE VID 2018



#### **MACHINING YTD 2018**



## Root causes

### ROOT CAUSES YTD (MAY 2018)



## TOP SCORE

| DEPARTMENT          | CONQ  | DEPARTMENT          | OTD  | DEPARTMENT          |      | LEVER<br>SCORING | TOTAL SCORE MARCH<br>2018- TOP |
|---------------------|-------|---------------------|------|---------------------|------|------------------|--------------------------------|
| ENGINEERING         | 0.10% | CCTV                | 100% | MACHINING           | 5%   | 9                | SHERBURN=22                    |
| SP.PROJECTS         | 0.13% | SHERBURN            | 100% | MACHINING<br>CENTRE | 24%  | 8                | SP.PROJECTS=19                 |
| SHERBURN            | 0.20% | MACH