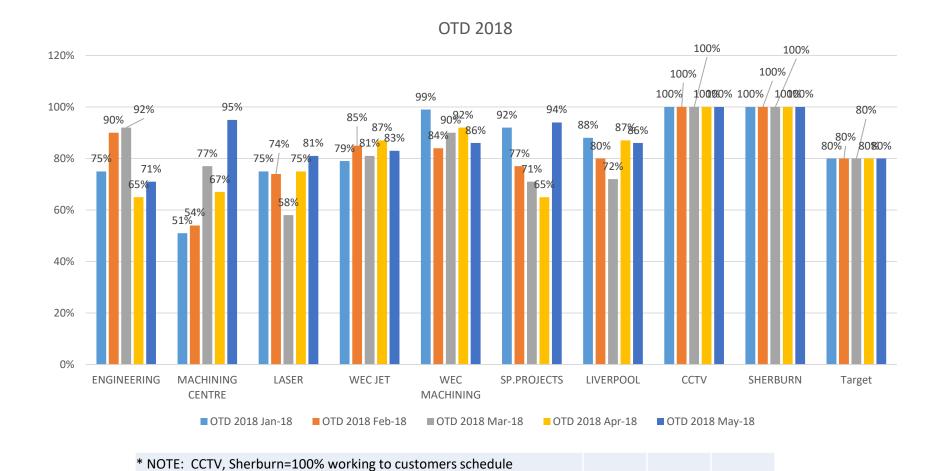

## OTD

\*NOTE: Best OTD for Machining Centre= 95%; Sp.Projects= 94%

<sup>5</sup> 

## OTD PER DEPARTMENT