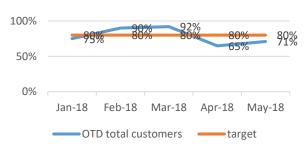

## OTD

\*NOTE: Best OTD for Machining Centre= 95%; Sp.Projects= 94%

<sup>5</sup> 

## OTD PER DEPARTMENT

#### OTD ENGINEERING

OTD LASER