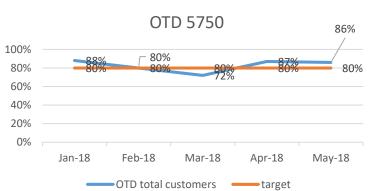

## OTD

\*NOTE: Best OTD for Machining Centre= 95%; Sp.Projects= 94%

<sup>5</sup> 

## OTD PER DEPARTMENT