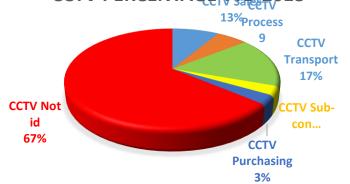

d analysis in the Quality meetings for June- in 5750 and Laser Increase of customer complaints in Engineering due to subcontracting work to non-validated sources— to be discussed in the monthly Quality meeting for June

## COST OF NON-QUALITY



Big figures in Machining Centre- investigation required

Big figure in 5750- investigation required – why so many ncr's from customers- visit planned for 17<sup>th</sup> of April

## OTD



\*NOTE: Best OTD for Machining Centre= 95%; Sp.Projects= 94%

<sup>5</sup> 

## OTD PER DEPARTMENT

#### OTD ENGINEERING





OTD LASER

#### OTD MACHINING CENTRE







#### OTD MACHINING





# NCR's per process for Divisions

## ENGINEERING PERCENTAGE YTD 2018



### **SP.PROJECTS YTD 2018**



### LASER PERCENTAGE OF NC- YTD



### CCTV PERCENTAGE VID 2018



#### **MACHINING YTD 2018**



## Root causes

### ROOT CAUSES YTD (MAY 2018)



## TOP SCORE

| DEPARTMENT          | CONQ  | DEPARTMENT          | OTD  | DEPARTMENT          |      | LEVER<br>SCORING | TOTAL SCORE MARCH<br>2018- TOP |
|---------------------|-------|---------------------|------|---------------------|------|------------------|--------------------------------|
| ENGINEERING         | 0.10% | CCTV                | 100% | MACHINING           | 5%   | 9                | SHERBURN=22                    |
| SP.PROJECTS         | 0.13% | SHERBURN            | 100% | MACHINING<br>CENTRE | 24%  | 8                | SP.PROJECTS=19                 |
| SHERBURN            | 0.20% | MACHINING<br>CENTRE | 95%  | SHERBURN            | 25%  | 7                | ENGINEERING=16