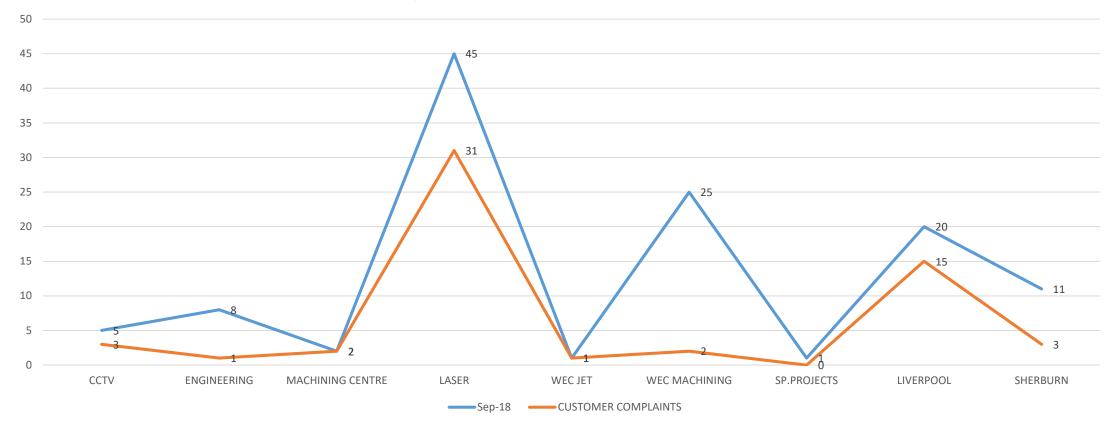

| 2              |           |  |  |  |
|                                                                 | Near missesYTD36Minor accidentsYTD63                                                                                                                                                                                                                                                                                             |                                                                                                                                                            | 2              |           |  |  |  |

## NCR's/ customer complaints







CUSTOMER COMPLAINTS

3

Jul-18

## NCR/customer complaints(2)

NCR'S/CUSTOMER COMPLAINTS -SEPTEMBER 2018



## COST OF NON-QUALITY-YTD



To a target of <1%

## OTD



All departments OTD going down- to be investigated and discussed in Monthly Quality meetings

### OTD PER DEPARTMENT



**OTD LASER** 

## NCR's per process for Divisions



### Root causes

#### ROOT CAUSES YTD (July 2018)



|      | Resources                               |                                                                                                                                                                        |     | Management                               |                                                                                                                                                                                                     |                       | Methods