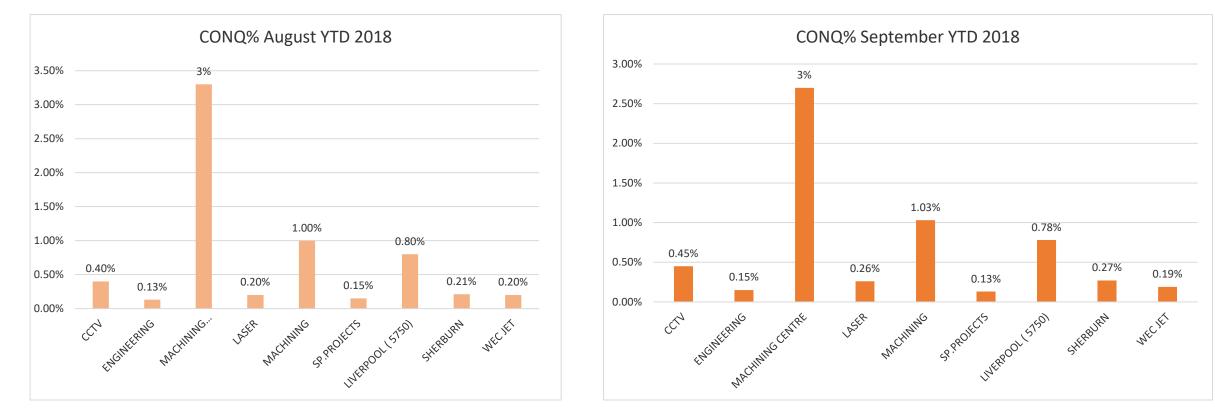

| 2              |           |  |  |  |
|                                                                 | Near missesYTD36Minor accidentsYTD63                                                                                                                                                                                                                                                                                             |                                                                                                                                                            | 2              |           |  |  |  |

## NCR's/ customer complaints







CUSTOMER COMPLAINTS

3

Jul-18

## NCR/customer complaints(2)

NCR'S/CUSTOMER COMPLAINTS -SEPTEMBER 2018



## COST OF NON-QUALITY-YTD



To a target of <1%

## OTD



All departments OTD going down- to be investigated and discussed in Monthly Quality meetings

### OTD PER DEPARTMENT



**OTD LASER** 

## NCR's per process for Divisions



### Root causes

#### ROOT CAUSES YTD (July 2018)



|      | Resources                               |                                                                                                                                                                        |     | Management                               |                                                                                                                                                                                                     |                       | Methods