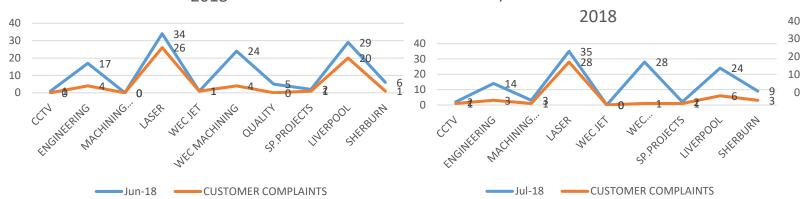

| 2              |           |  |  |  |
|                                                                 | Near missesYTD36Minor accidentsYTD63                                                                                                                                                                                                                                                                                             |                                                                                                                                                            | 2              |           |  |  |  |

## NCR's/ customer complaints







CUSTOMER COMPLAINTS

3

Jul-18

## NCR/customer complaints(2)

NCR'S/CUSTOMER COMPLAINTS -SEPTEMBER 2018



## COST OF NON-QUALITY-YTD



To a target of <1%

## OTD



All departments OTD going down- to be investigated and discussed in Monthly Quality meetings

### OTD PER DEPARTMENT



**OTD LASER** 

## NCR's per process for Divisions



### Root causes

#### ROOT CAUSES YTD (July 2018)



|      | Resources                               |                                                                                                                                                                        |     | Management                               |