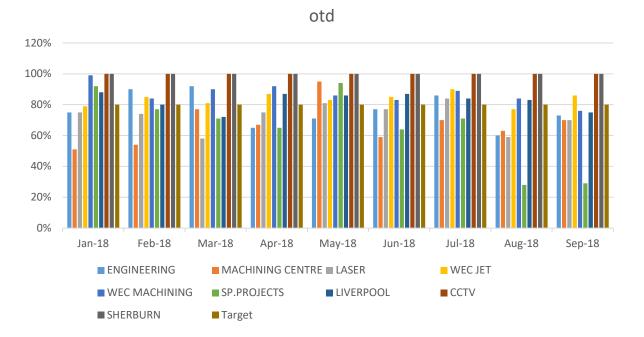

## OTD

All departments OTD going down- to be investigated and discussed in Monthly Quality meetings

### OTD PER DEPARTMENT

**OTD LASER** 