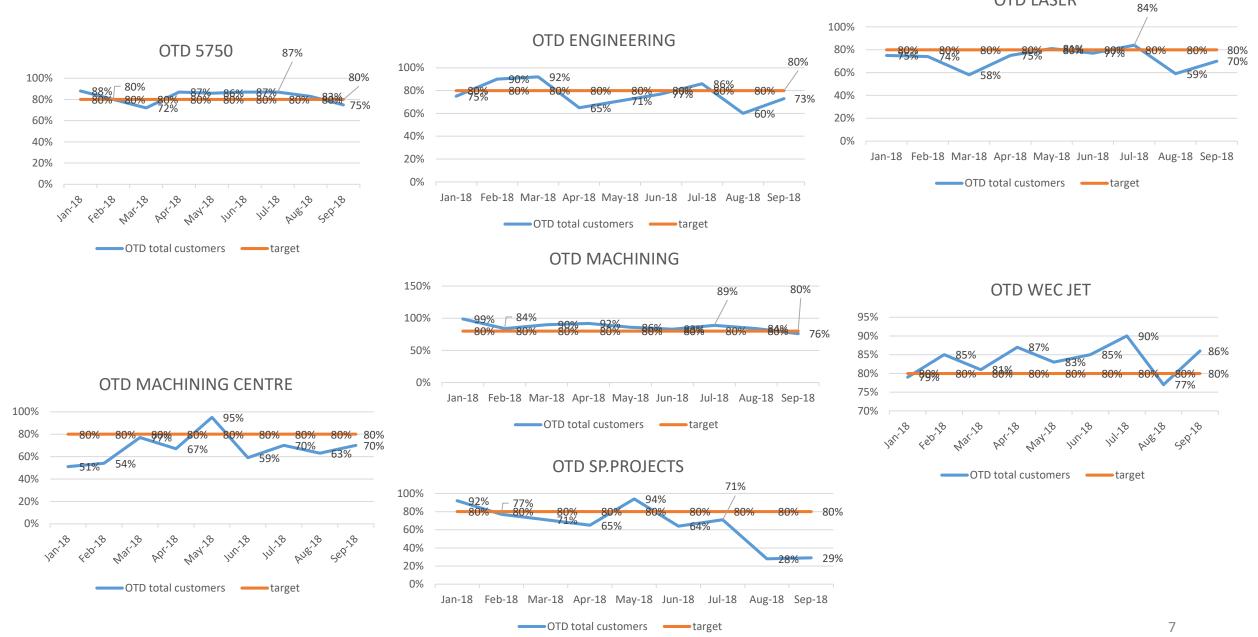

|                                                                                                                                                            | 2              |           |  |  |  |

## NCR's/ customer complaints







CUSTOMER COMPLAINTS

3

Jul-18

## NCR/customer complaints(2)

NCR'S/CUSTOMER COMPLAINTS -SEPTEMBER 2018



## COST OF NON-QUALITY-YTD



To a target of <1%

## OTD



All departments OTD going down- to be investigated and discussed in Monthly Quality meetings

### OTD PER DEPARTMENT



**OTD LASER** 

## NCR's per process for Divisions



### Root causes

#### ROOT CAUSES YTD (July 2018)



|      | Resources                               |                                                                                                                                                                        |     | Management                               |                                                                                                                                                                                                     |                       | Methods                                                               |