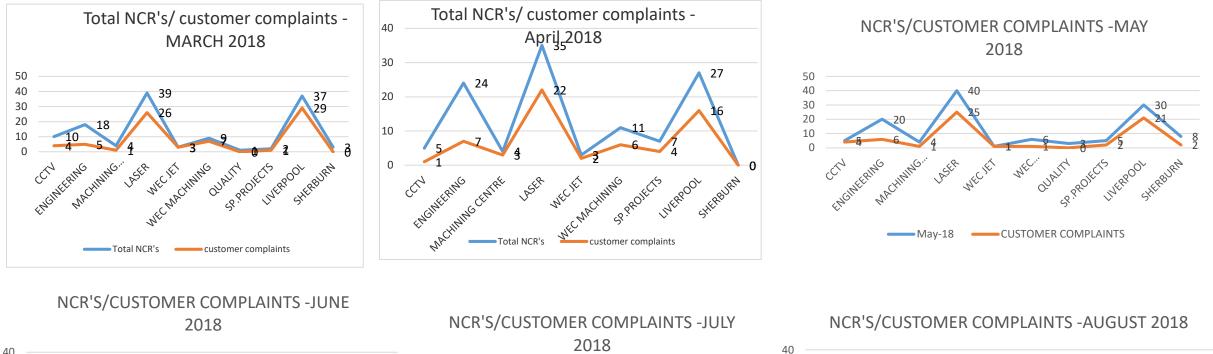

| 2              |           |  |  |  |
|                                                                 | Near missesYTD36Minor accidentsYTD63                                                                                                                                                                                                                                                                                             |                                                                                                                                                            | 2              |           |  |  |  |

## NCR's/ customer complaints







CUSTOMER COMPLAINTS

3

Jul-18

## NCR/customer complaints(2)

NCR'S/CUSTOMER COMPLAINTS -SEPTEMBER 2018



## COST OF NON-QUALITY-YTD



To a target of <1%

## OTD



All departments OTD going down- to be investigated and discussed in Monthly Quality meetings

### OTD PER DEPARTMENT



**OTD LASER** 

## NCR's per process for Divisions



### Root causes

#### ROOT CAUSES YTD (July 2018)



|      | Resources                               |                                                                                                                                                                        |     | Management                               |