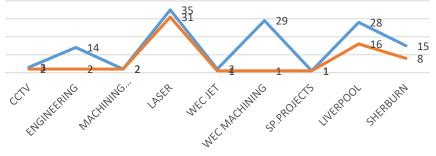

| 2              |           |  |  |  |
|                                                                 | Near missesYTD36Minor accidentsYTD63                                                                                                                                                                                                                                                                                             |                                                                                                                                                            | 2              |           |  |  |  |

## NCR's/ customer complaints







CUSTOMER COMPLAINTS

3

Jul-18

## NCR/customer complaints(2)

NCR'S/CUSTOMER COMPLAINTS -SEPTEMBER 2018



## COST OF NON-QUALITY-YTD



To a target of <1%

## OTD



All departments OTD going down- to be investigated and discussed in Monthly Quality meetings

### OTD PER DEPARTMENT



**OTD LASER** 

## NCR's per process for Divisions



### Root causes

#### ROOT CAUSES YTD (July 2018)



|      | Resources                               |                                                                                                                                                                        |     | Management                               |