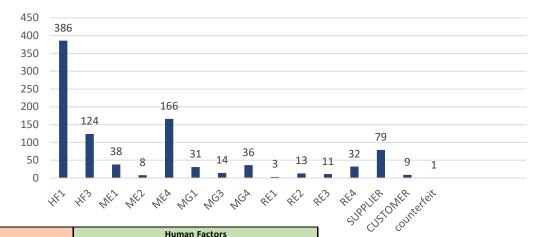

### Root causes

#### ROOT CAUSES YTD (July 2018)

|      | Resources                               |                                                                                                                                                                        |     | Management                               |                                                                                                                                                                                                     |                       | Methods                                                               |                                                                                                                                                                               |       | Human Factors                       |                                                                                                                                                                  |  |  |
|------|-----------------------------------------|------------------------------------------------------------------------------------------------------------------------------------------------------------------------|-----|------------------------------------------|-----------------------------------------------------------------------------------------------------------------------------------------------------------------------------------------------------|-----------------------|-----------------------------------------------------------------------|-------------------------------------------------------------------------------------------------------------------------------------------------------------------------------|-------|-------------------------------------|------------------------------------------------------------------------------------------------------------------------------------------------------------------|--|--|
| Code | Title                                   | Definition Code Title Definition                                                                                                                                       |     | Definition                               | Code                                                                                                                                                                                                | Code Title Definition |                                                                       | Code                                                                                                                                                                          | Title | Definition                          |                                                                                                                                                                  |  |  |
| RE1  | Inadequate people<br>capability.        | Appropriate education,<br>training or experience was<br>not adequately<br>determined, or competent<br>people were not available.                                       |     | Lack of training provision.              | Identified training and<br>competency requirements<br>were not adequately<br>deployed and/or sustained<br>to meet the ongoing<br>needs of the organization.                                         | ME1                   | Lack of operational planning and control.                             | The organization did not<br>adequately deploy<br>planning and control<br>activities to ensure that<br>operational tasks were<br>conducted in accordance<br>with requirements. | HF1   | Lack of attention or concentration. | A state of being<br>unfocused or uninterested<br>in the task.                                                                                                    |  |  |
| RE2  | Inadequate operating<br>infrastructure. | Operating infrastructure<br>such as utilities,<br>information technology,<br>buildings, transportation<br>was not adequate to<br>support operational<br>requirements.  | MG2 | Unclear roles and responsibilities.      | Authorities,<br>responsibilities or duties<br>lacked clarity or were not<br>fully understood. As a<br>result operational tasks<br>and related<br>authorities/approvals<br>were improperly assigned. | ME2                   | Inadequate documented information.                                    | Documented information<br>did not clearly describe<br>the applicable<br>requirements for the<br>process, product or<br>service.                                               | HF2   | Pressure and stress.                | A state of being<br>overloaded or pressurised<br>by urgent and changing or<br>conflicting demands. A<br>lack of time or resource to<br>perform the task.         |  |  |
| RE3  | Inadequate operating<br>environment.    | Operating environment<br>elements such as<br>temperature, humidity,<br>lighting, noise and<br>cleanliness were not<br>adequate to support<br>operational requirements. | MG3 | Inadequate organizational<br>governance. | The organization did not<br>determine or implement<br>sufficient arrangements to<br>ensure continued<br>application effectiveness<br>of the QMS and its<br>processes.                               | ME3                   | Inadequate control of documented information.                         | Documented information<br>was not adequately<br>maintained, retained or<br>made available to<br>demonstrate effective<br>control.                                             | HF3   | Distraction.                        | A state caused by being<br>disturbed or side-tracked<br>by other people or by any<br>other disruption in the<br>workplace.                                       |  |  |
| RE4  | Inadequate provision of<br>equipment.   | Equipment was not<br>capable of meeting and<br>sustaining operational<br>requirements, or was not<br>adequately controlled or<br>available.                            | MG4 | Inadequate<br>communication.             | Key information was not<br>adequately communicated<br>within the organization<br>within a timeframe that<br>makes the information<br>relevant and allows for<br>feedback as<br>required.            |                       | Inadequate verification or validation of process, product or service. | Verification/validation<br>activities were not<br>conducted in accordance<br>with the stated<br>requirements.                                                                 | HF4   | Fatigue.                            | A state caused by being<br>physically and / or<br>mentally tired as a result<br>of workplace ergonomics,<br>workload, working hours,<br>personal situations etc. |  |  |