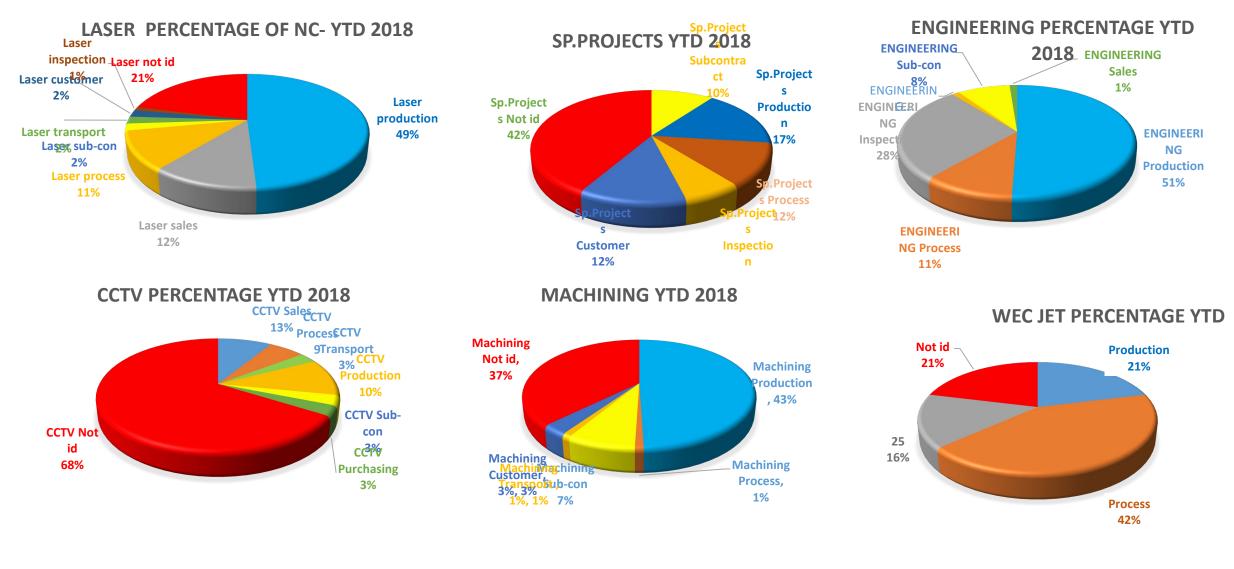

|                                                                                                                                                            | 2              |           |  |  |  |

## NCR's/ customer complaints







CUSTOMER COMPLAINTS

3

Jul-18

## NCR/customer complaints(2)

NCR'S/CUSTOMER COMPLAINTS -SEPTEMBER 2018



## COST OF NON-QUALITY-YTD



To a target of <1%

## OTD



All departments OTD going down- to be investigated and discussed in Monthly Quality meetings

### OTD PER DEPARTMENT



**OTD LASER** 

## NCR's per process for Divisions



### Root causes

#### ROOT CAUSES YTD (July 2018)



|      | Resources                               |                                                                                                                                                                        |     | Management                               |                                                                                                                                                                                                     |                       | Methods                                                               |                                                                                                                                                                               |