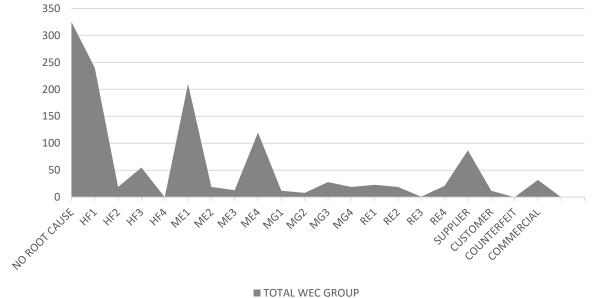

### Root causes

Main root cause: HF1- human factor=240; ME1= 210; ME4=120

Human factor= 240

Method= 360 (lack of operational planning and control; inadequate verification process)