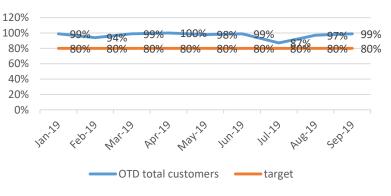

--------------------|
| TOTAL ORDERS      | TOTAL ORDERS           |
|                   | ON TIME ORDERS+ UP TO  |
|                   | 2 DAYS LATE + 3-7 DAYS |
| ON TIME ORDERS    | LATE                   |
| UP TO 2 DAYS LATE | 0                      |
| 3-7 DAYS LATE     | 0                      |
| OVER 7 DAYS LATE  | OVER 7 DAYS LATE       |





OTD 5750



**OTD LASER** 





**OTD ENGINEERING** 

| OTD CRITERIA AGREED    |
|------------------------|
|                        |
| TOTAL ORDERS           |
| ON TIME ORDERS+ UP TO  |
| 2 DAYS LATE + 3-7 DAYS |
| LATE                   |
|                        |
| (                      |
|                        |
|                        |
| OVER 7 DAYS LATE       |
|                        |

### **OTD MACHINING**



OTD WEC JET



80%

### Root causes

Main root cause: HF1- human factor=240; ME1= 210; ME4=120

Human factor= 240

Method= 360 (lack of operational planning and control; inadequate verification process)





### TOP SCORE

| Sep-19         | Sep-19 |                  |     |                                     |                          |   |                                   |  |  |  |
|----------------|--------|------------------|-----|-------------------------------------|--------------------------|---|-----------------------------------|--|--|--|
| DEPARTMENT     | CONQ   | DEPARTMENT       | OTD | DEPARTMENT                          | % CUSTOMER<br>COMPLAINTS |   | TOTAL SCORE<br>NOVEMBER 2018- TOP |  |  |  |
| ССТV           | 0.24%  | CCTV             |     | WEC JET/ LARGE<br>MACHINES/SHERBURN