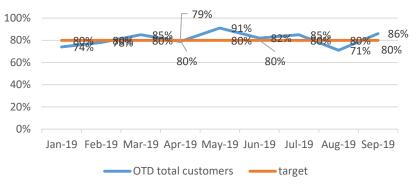

OTD 5750

**OTD LASER** 

**OTD ENGINEERING** 

| OTD CRITERIA AGREED    |
|------------------------|
|                        |
| TOTAL ORDERS           |
| ON TIME ORDERS+ UP TO  |
| 2 DAYS LATE + 3-7 DAYS |
| LATE                   |
|                        |
| (                      |
|                        |
|                        |
| OVER 7 DAYS LATE       |
|                        |