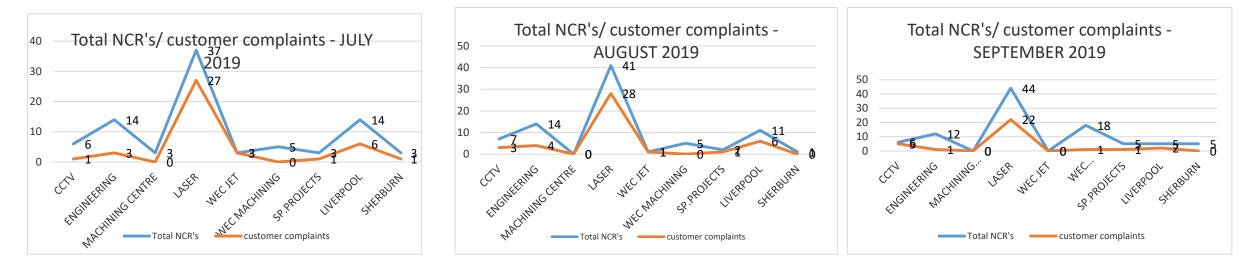

HS                                                             | Near missesYTD83Minor accidentsYTD108RIDDOR=4Lost Time AccidentsRecorded this month = 0Accident rate = 0.3%- to be revised                                                                                                                                                                                                                                                                                 |                                                                                                                                                            | 2              |     |

### H&S KPI's

accidents/ incidents statistics

accidents incidents

## NCR/customer complaints



# Ncr'S – CUSTOMER COMPLAINTS July-August- Sptember 2019



### COST OF NON-QUALITY-YTD



To a target of <1%

### OTD AGREED PER DEPARTMENT 2019

| REAL         |         |         |         |         |         |          |          |        |         | WITH 7 DAYS LA | TE      |         |         |         |         |          |          |        |         |
|--------------|---------|---------|---------|---------|---------|----------|----------|--------|---------|----------------|---------|---------|---------|---------|---------|----------|----------|--------|---------|
| department   | OTD JAN | OTD FEB | OTD MAR | OTD APR | OTD MAY | OTD JUNE | OTD JULY | OTD AU | OTD SEP | department     | OTD JAN | OTD FEB | OTD MAR | OTD APR | OTD MAY | OTD JUNE | OTD JULY | OTD AU | OTD SEP |
| ENGINEERING  | 63%     | 55%     | 62%     | 60%     | 72%