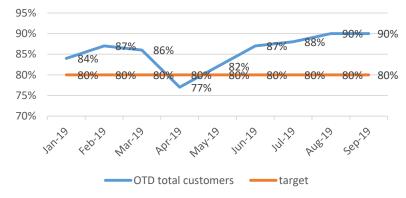

### OTD AGREED PER DEPARTMENT 2019

| REAL         |         |         |         |         |         |          |          |        |         | WITH 7 DAYS LA | TE      |         |         |         |         |          |          |        |         |
|--------------|---------|---------|---------|---------|---------|----------|----------|--------|---------|----------------|---------|---------|---------|---------|---------|----------|----------|--------|---------|
| department   | OTD JAN | OTD FEB | OTD MAR | OTD APR | OTD MAY | OTD JUNE | OTD JULY | OTD AU | OTD SEP | department     | OTD JAN | OTD FEB | OTD MAR | OTD APR | OTD MAY | OTD JUNE | OTD JULY | OTD AU | OTD SEP |
| ENGINEERING  | 63%     | 55%     | 62%     | 60%     | 72%     | 58%      | 63%      | 65%    | 65%     | ENGINEERING    | 91%     | 80%     | 84%     | 90%     | 97%     | 86%      | 92%      | 85%    | 85%     |
| LASER        | 64%     | 70%     | 69%     | 70%     | 70%     | 79%      | 77%      | 66%    | 80%     | LASER          | 74%     | 84%     | 93%     | 94%     | 94%     | 96%      | 97%      | 93%    | 95%     |
| MACHINING    | 74%     | 78%     | 85%     | 79%     | 91%     | 82%      | 85%      | 71%    | 86%     | MACHINING      | 80%     | 94%     | 96%     | 91%     | 99%     | 100%     | 93%      | 92%    | 96%     |
| LARGE MACHIN | 39%     | 58%     | 78%     | 76%     | 75%     | 85%      | 80%      | 79%    | 65%     | LARGE MACHIN   | 53%     | 87%     | 99%     | 97%     | 98%     | 99%      | 90%      | 93%    | 81%     |
| 5750         | 84%     | 87%     | 86%     | 77%     | 82%     | 87%      | 88%      | 90%    | 90%     | 5750           | 95%     | 96%     | 97%     | 89%     | 91%     | 96%      | 97%      | 98%    | 98%     |
| WEC JET      | 99%     | 94%     | 99%     | 100%    | 98%     | 99%      | 87%      | 97%    | 99%     | WEC JET        | 100%    | 100%    | 100%    | 100%    | 100%    | 100%     | 94%      | 99%    | 100%    |
| SP.PROJECTS  | 27%     | 50%     | 62%     | 63%     | 33%     | 88%      | 86%      | 73%    | 30%     | SP.PROJECTS    | 29%     | 59%     | 88%     | 96%     | 100%    | 100%     | 96%      | 93%    | 50%     |
| TARGET       | 80%     | 80%     | 80%     | 80%     | 80%     | 80%      | 80%      | 80%    | 80%     | TARGET         | 80%     | 80%     | 80%     | 80%     | 80%     | 80%      | 80%      | 80%    | 80%     |