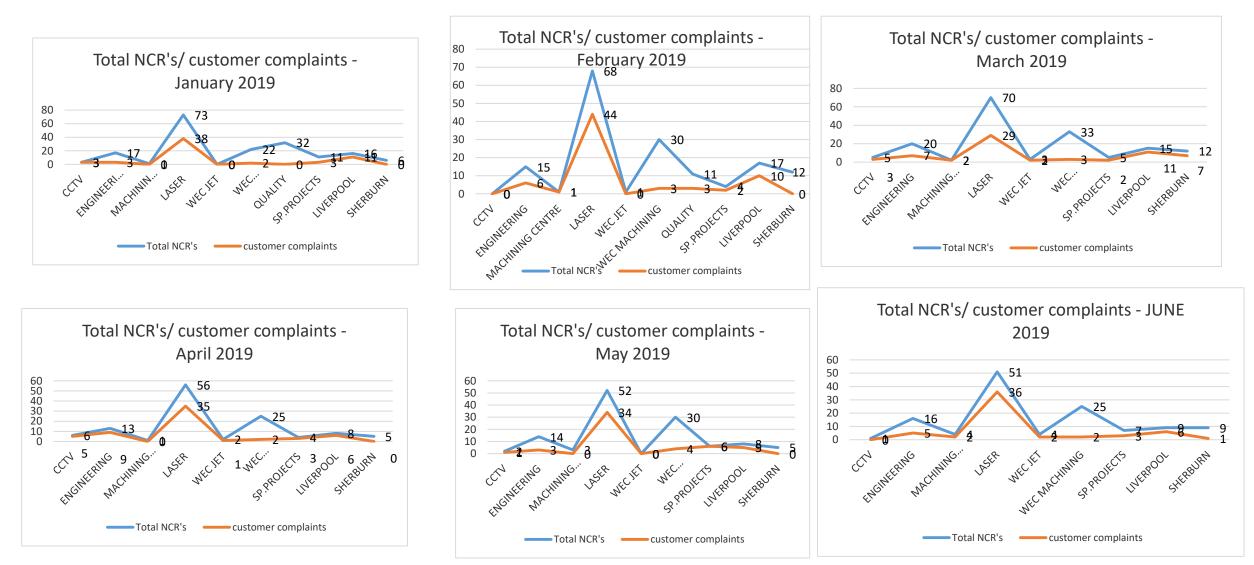

## NCR/customer complaints

# Ncr'S – CUSTOMER COMPLAINTS July-August- Sptember 2019