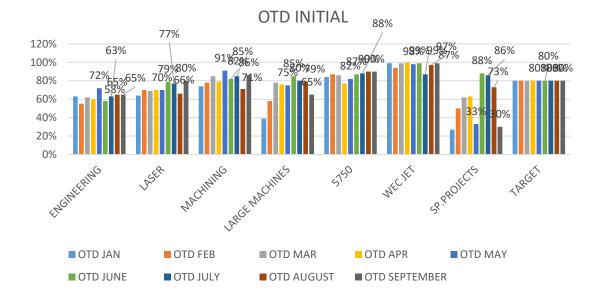

### OTD AGREED PER DEPARTMENT 2019

| REAL         |         |         |         |         |         |          |          |        |         | WITH 7 DAYS LA | TE      |         |         |         |         |          |          |        |         |
|--------------|---------|---------|---------|---------|---------|----------|----------|--------|---------|----------------|---------|---------|---------|---------|---------|----------|----------|--------|---------|
| department   | OTD JAN | OTD FEB | OTD MAR | OTD APR | OTD MAY | OTD JUNE | OTD JULY | OTD AU | OTD SEP | department     | OTD JAN | OTD FEB | OTD MAR | OTD APR | OTD MAY | OTD JUNE | OTD JULY | OTD AU | OTD SEP |
| ENGINEERING  | 63%     | 55%     | 62%     | 60%     | 72%     | 58%      | 63%      | 65%    | 65%     | ENGINEERING    | 91%     | 80%     | 84%     | 90%     | 97%     | 86%      | 92%      | 85%    | 85%     |
| LASER        | 64%     | 70%     | 69%     | 70%     | 70%     | 79%      | 77%      | 66%    | 80%     | LASER          | 74%     | 84%     | 93%     | 94%     | 94%     | 96%      | 97%      | 93%    | 95%     |
| MACHINING    | 74%     | 78%     | 85%     | 79%     | 91%     | 82%      | 85%      | 71%    | 86%     | MACHINING      | 80%     | 94%     | 96%     | 91%     | 99%     | 100%     | 93%      | 92%    | 96%     |
| LARGE MACHIN | 39%     | 58%     | 78%     | 76%     | 75%     | 85%      | 80%      | 79%    | 65%     | LARGE MACHIN   | 53%     | 87%     | 99%     | 97%     | 98%     | 99%      | 90%      | 93%    | 81%     |
| 5750         | 84%     | 87%     | 86%     | 77%     | 82%     | 87%      | 88%      | 90%    | 90%     | 5750           | 95%     | 96%     | 97%     | 89%     | 91%     | 96%      | 97%      | 98%    | 98%     |
| WEC JET      | 99%     | 94%     | 99%     | 100%    | 98%     | 99%      | 87%      | 97%    | 99%     | WEC JET        | 100%    | 100%    | 100%    | 100%    | 100%    | 100%     | 94%      | 99%    | 100%    |
| SP.PROJECTS  | 27%     | 50%     | 62%     | 63%     | 33%     | 88%      | 86%      | 73%    | 30%     | SP.PROJECTS    | 29%     | 59%     | 88%     | 96%     | 100%    | 100%     | 96%      | 93%    | 50%     |
| TARGET       | 80%     | 80%     | 80%     | 80%     | 80%     | 80%      | 80%      | 80%    | 80%     | TARGET         | 80%     | 80%     | 80%     | 80%     | 80%     | 80%      | 80%      | 80%    | 80%     |

| OTD CRITERIA REAL | OTD CRITERIA AGREED    |
|-------------------|------------------------|
| TOTAL ORDERS      | TOTAL ORDERS           |
|                   | ON TIME ORDERS+ UP TO  |
|                   | 2 DAYS LATE + 3-7 DAYS |
| ON TIME ORDERS    | LATE                   |
| UP TO 2 DAYS LATE | 0                      |
| 3-7 DAYS LATE     | 0                      |
| OVER 7 DAYS LATE  | OVER 7 DAYS LATE       |

OTD 5750

**OTD LASER** 

**OTD ENGINEERING** 

| OTD CRITERIA AGREED    |
|------------------------|
|                        |
| TOTAL ORDERS           |
| ON TIME ORDERS+ UP TO  |
| 2 DAYS LATE + 3-7 DAYS |
| LATE                   |
|                        |
| (                      |
|                        |
|                        |
| OVER 7 DAYS LATE       |
|                        |

### **OTD MACHINING**

OTD WEC JET

80%

### TOP SCORE

| Sep-19         | Sep-19 |                  |     |                                     |                          |   |                                   |  |  |  |
|----------------|--------|------------------|-----|-------------------------------------|--------------------------|---|-----------------------------------|--|--|--|
| DEPARTMENT     | CONQ   | DEPARTMENT       | OTD | DEPARTMENT                          | % CUSTOMER<br>COMPLAINTS |   | TOTAL SCORE<br>NOVEMBER 2018- TOP |  |  |  |
| ССТV           | 0.24%  | CCTV             |     | WEC JET/ LARGE<br>MACHINES/SHERBURN | 0%                       | 9 | SHERBURN/ WEC JET=24              |  |  |  |
| SHERBURN       | 0.26%  | WEC JET          | 99% | MACHINING                           | 5%                       | 8 | CCTV=21                           |  |  |  |
| WEC JET        | 0.28%  | SHERBURN         | 97% | ENGINEERING                         | 8%                       | 7 | 5750/ENGINEERING= 15              |  |  |  |
| SP.PROJECTS    | 0.30%  | 5750             | 90% | SP.PROJECTS                         | 20%                      |   | MACHINING/LARGE<br>MACHINES=14    |  |  |  |
| ENGINEERING    | 0.32%  | MACHINING        | 86% | 5750                                | 40%                      | 5 | SP.PROJECTS=13                    |  |  |  |
| 5750           | 0.38%  | LASER            | 80% | LASER                               | 50%                      | 4 | LASER=10                          |  |  |  |
| LARGE MACHINES | 0.50%  | ENGINEERING      | 65% | CCTV                                | 83%                      | 3 |                                   |  |  |  |
| LASER          | 0.54%  | LARGE MACHINES   | 65% |                                     |                          | 2 |                                   |  |  |  |
| MACHINING      | 0.70%  | SPECIAL PROJECTS | 30% |                                     |                          | 1 |                                   |  |  |  |