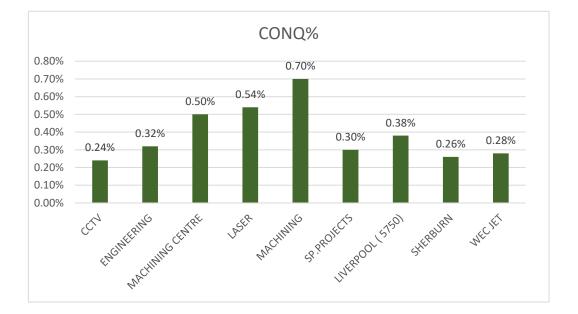

### COST OF NON-QUALITY-YTD

To a target of <1%

### TOP SCORE

| Sep-19         | Sep-19 |                  |     |                                     |                          |   |                                   |  |  |  |
|----------------|--------|------------------|-----|-------------------------------------|--------------------------|---|-----------------------------------|--|--|--|
| DEPARTMENT     | CONQ   | DEPARTMENT       | OTD | DEPARTMENT                          | % CUSTOMER<br>COMPLAINTS |   | TOTAL SCORE<br>NOVEMBER 2018- TOP |  |  |  |
| ССТV           | 0.24%  | CCTV             |     | WEC JET/ LARGE<br>MACHINES/SHERBURN | 0%                       | 9 | SHERBURN/ WEC JET=24              |  |  |  |
| SHERBURN       | 0.26%  | WEC JET          | 99% | MACHINING                           | 5%                       | 8 | CCTV=21                           |  |  |  |
| WEC JET        | 0.28%  | SHERBURN         | 97% | ENGINEERING                         | 8%                       | 7 | 5750/ENGINEERING= 15              |  |  |  |
| SP.PROJECTS    | 0.30%  | 5750             | 90% | SP.PROJECTS                         | 20%                      |   | MACHINING/LARGE<br>MACHINES=14    |  |  |  |
| ENGINEERING    | 0.32%  | MACHINING        | 86% | 5750                                | 40%                      | 5 | SP.PROJECTS=13                    |  |  |  |
| 5750           | 0.38%  | LASER            | 80% | LASER                               | 50%                      | 4 | LASER=10                          |  |  |  |
| LARGE MACHINES | 0.50%  | ENGINEERING      | 65% | CCTV                                | 83%                      | 3 |                                   |  |  |  |
| LASER          | 0.54%  | LARGE MACHINES   | 65% |                                     |                          | 2 |                                   |  |  |  |
| MACHINING      | 0.70%  | SPECIAL PROJECTS | 30% |                                     |                          | 1 |                                   |  |  |  |