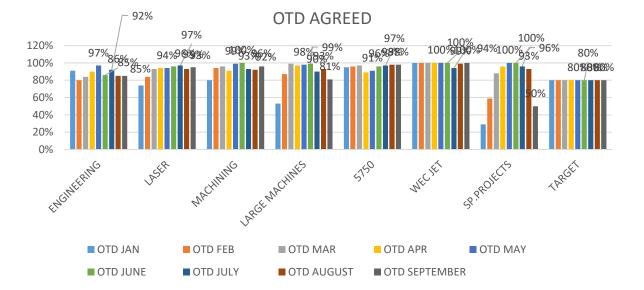

### OTD AGREED PER DEPARTMENT 2019

| REAL         |         |         |         |         |         |          |          |        |         | WITH 7 DAYS LA | TE      |         |         |         |         |          |          |        |         |
|--------------|---------|---------|---------|---------|---------|----------|----------|--------|---------|----------------|---------|---------|---------|---------|---------|----------|----------|--------|---------|
| department   | OTD JAN | OTD FEB | OTD MAR | OTD APR | OTD MAY | OTD JUNE | OTD JULY | OTD AU | OTD SEP | department     | OTD JAN | OTD FEB | OTD MAR | OTD APR | OTD MAY | OTD JUNE | OTD JULY | OTD AU | OTD SEP |
| ENGINEERING  | 63%     | 55%     | 62%     | 60%     | 72%     | 58%      | 63%      | 65%    | 65%     | ENGINEERING    | 91%     | 80%     | 84%     | 90%     | 97%     | 86%      | 92%      | 85%    | 85%     |
| LASER        | 64%     | 70%     | 69%     | 70%     | 70%     | 79%      | 77%      | 66%    | 80%     | LASER          | 74%     | 84%     | 93%     | 94%     | 94%     | 96%      | 97%      | 93%    | 95%     |
| MACHINING    | 74%     | 78%     | 85%     | 79%     | 91%     | 82%      | 85%      | 71%    | 86%     | MACHINING      | 80%     | 94%     | 96%     | 91%     | 99%     | 100%     | 93%      | 92%    | 96%     |
| LARGE MACHIN | 39%     | 58%     | 78%     | 76%     | 75%     | 85%      | 80%      | 79%    | 65%     | LARGE MACHIN   | 53%     | 87%     | 99%     | 97%     | 98%     | 99%      | 90%      | 93%    | 81%     |
| 5750         | 84%     | 87%     | 86%     | 77%     | 82%     | 87%      | 88%      | 90%    | 90%     | 5750           | 95%     | 96%     | 97%     | 89%     | 91%     | 96%      | 97%      | 98%    | 98%     |
| WEC JET      | 99%     | 94%     | 99%     | 100%    | 98%     | 99%      | 87%      | 97%    | 99%     | WEC JET        | 100%    | 100%    | 100%    | 100%    | 100%    | 100%     | 94%      | 99%    | 100%    |
| SP.PROJECTS  | 27%     | 50%     | 62%     | 63%     | 33%     | 88%      | 86%      | 73%    | 30%     | SP.PROJECTS    | 29%     | 59%     | 88%     | 96%     | 100%    | 100%     | 96%      | 93%    | 50%     |
| TARGET       | 80%     | 80%     | 80%     | 80%     | 80%     | 80%      | 80%      | 80%    | 80%     | TARGET         | 80%     | 80%     | 80%     | 80%     | 80%     | 80%      | 80%      | 80%    | 80%     |