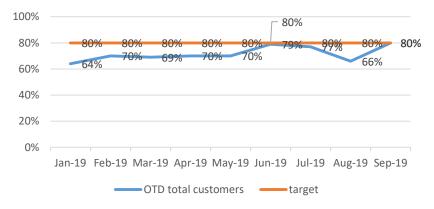

### OTD AGREED PER DEPARTMENT 2019

| REAL         |         |         |         |         |         |          |          |        |         | WITH 7 DAYS LA | TE      |         |         |         |         |          |          |        |         |
|--------------|---------|---------|---------|---------|---------|----------|----------|--------|---------|----------------|---------|---------|---------|---------|---------|----------|----------|--------|---------|
| department   | OTD JAN | OTD FEB | OTD MAR | OTD APR | OTD MAY | OTD JUNE | OTD JULY | OTD AU | OTD SEP | department     | OTD JAN | OTD FEB | OTD MAR | OTD APR | OTD MAY | OTD JUNE | OTD JULY | OTD AU | OTD SEP |
| ENGINEERING  | 63%     | 55%     | 62%     | 60%     | 72%     | 58%      | 63%      | 65%    | 65%     | ENGINEERING    | 91%     | 80%     | 84%     | 90%     | 97%     | 86%      | 92%      | 85%    | 85%     |
| LASER        | 64%     | 70%     | 69%     | 70%     | 70%     | 79%      | 77%      | 66%    | 80%     | LASER          | 74%     | 84%     | 93%     | 94%     | 94%     | 96%      | 97%      | 93%    | 95%     |
| MACHINING    | 74%     | 78%     | 85%     | 79%     | 91%     | 82%      | 85%      | 71%    | 86%     | MACHINING      | 80%     | 94%     | 96%     | 91%     | 99%     | 100%     | 93%      | 92%    | 96%     |
| LARGE MACHIN | 39%     | 58%     | 78%     | 76%     | 75%     | 85%      | 80%      | 79%    | 65%     | LARGE MACHIN   | 53%     | 87%     | 99%     | 97%     | 98%     | 99%      | 90%      | 93%    | 81%     |
| 5750         | 84%     | 87%     | 86%     | 77%     | 82%     | 87%      | 88%      | 90%    | 90%     | 5750           | 95%     | 96%     | 97%     | 89%     | 91%     | 96%      | 97%      | 98%    | 98%     |
| WEC JET      | 99%     | 94%     | 99%     | 100%    | 98%     | 99%      | 87%      | 97%    | 99%     | WEC JET        | 100%    | 100%    | 100%    | 100%    | 100%    | 100%     | 94%      | 99%    | 100%    |
| SP.PROJECTS  | 27%     | 50%     | 62%     | 63%     | 33%     | 88%      | 86%      | 73%    | 30%     | SP.PROJECTS    | 29%     | 59%     | 88%     | 96%     | 100%    | 100%     | 96%      | 93%    | 50%     |
| TARGET       | 80%     | 80%     | 80%     | 80%     | 80%     | 80%      | 80%      | 80%    | 80%     | TARGET         | 80%     | 80%     | 80%     | 80%     | 80%     | 80%      | 80%      | 80%    | 80%     |

OTD 5750

**OTD LASER** 

**OTD ENGINEERING** 

| OTD CRITERIA AGREED    |
|------------------------|
|                        |
| TOTAL ORDERS           |
| ON TIME ORDERS+ UP TO  |
| 2 DAYS LATE + 3-7 DAYS |
| LATE                   |
|                        |
| (                      |
|                        |
|                        |
| OVER 7 DAYS LATE       |
|                        |