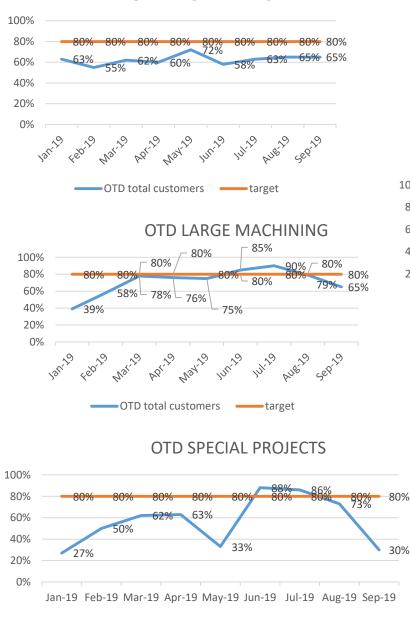

### OTD AGREED PER DEPARTMENT 2019

| REAL         |         |         |         |         |         |          |          |        |         | WITH 7 DAYS LA | TE      |         |         |         |         |          |          |        |         |
|--------------|---------|---------|---------|---------|---------|----------|----------|--------|---------|----------------|---------|---------|---------|---------|---------|----------|----------|--------|---------|
| department   | OTD JAN | OTD FEB | OTD MAR | OTD APR | OTD MAY | OTD JUNE | OTD JULY | OTD AU | OTD SEP | department     | OTD JAN | OTD FEB | OTD MAR | OTD APR | OTD MAY | OTD JUNE | OTD JULY | OTD AU | OTD SEP |
| ENGINEERING  | 63%     | 55%     | 62%     | 60%     | 72%     | 58%      | 63%      | 65%    | 65%     | ENGINEERING    | 91%     | 80%     | 84%     | 90%     | 97%     | 86%      | 92%      | 85%    | 85%     |
| LASER        | 64%     | 70%     | 69%     | 70%     | 70%     | 79%      | 77%      | 66%    | 80%     | LASER          | 74%     | 84%     | 93%     | 94%     | 94%     | 96%      | 97%      | 93%    | 95%     |
| MACHINING    | 74%     | 78%     | 85%     | 79%     | 91%     | 82%      | 85%      | 71%    | 86%     | MACHINING      | 80%     | 94%     | 96%     | 91%     | 99%     | 100%     | 93%      | 92%    | 96%     |
| LARGE MACHIN | 39%     | 58%     | 78%     | 76%     | 75%     | 85%      | 80%      | 79%    | 65%     | LARGE MACHIN   | 53%     | 87%     | 99%     | 97%     | 98%     | 99%      | 90%      | 93%    | 81%     |
| 5750         | 84%     | 87%     | 86%     | 77%     | 82%     | 87%      | 88%      | 90%    | 90%     | 5750           | 95%     | 96%     | 97%     | 89%     | 91%     | 96%      | 97%      | 98%    | 98%     |
| WEC JET      | 99%     | 94%     | 99%     | 100%    | 98%     | 99%      | 87%      | 97%    | 99%     | WEC JET        | 100%    | 100%    | 100%    | 100%    | 100%    | 100%     | 94%      | 99%    | 100%    |
| SP.PROJECTS  | 27%     | 50%     | 62%     | 63%     | 33%     | 88%      | 86%      | 73%    | 30%     | SP.PROJECTS    | 29%     | 59%     | 88%     | 96%     | 100%    | 100%     | 96%      | 93%    | 50%     |
| TARGET       | 80%     | 80%     | 80%     | 80%     | 80%     | 80%      | 80%      | 80%    | 80%     | TARGET         | 80%     | 80%     | 80%     | 80%     | 80%     | 80%      | 80%      | 80%    | 80%     |