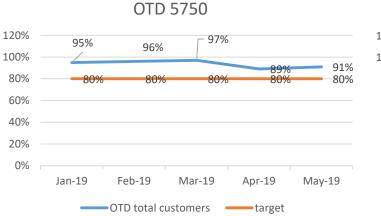

|                                                                                                                            |                |  |
| EHS                                                             | Near missesYTD5Minor accidentsYTD19Lost Time AccidentsRecorded this month = 5Accident rate = 6.5%Close Calls00                                                                                                                                 |                                                                                                                            | 2              |  |

Stat us Tren d

## NCR/customer complaints



### COST OF NON-QUALITY-YTD



To a target of <1%

### OTD AGREED PER DEPARTMENT 2019





#### OTD MACHINING







#### OTD LASER







OTD

|                   | OTD CRITERIA AGREED    |
|-------------------|------------------------|
|                   | OTD CRITERIA AGREED    |
| TOTAL ORDERS      | TOTAL ORDERS           |
|                   | ON TIME ORDERS+ UP TO  |
|                   | 2 DAYS LATE + 3-7 DAYS |
| ON TIME ORDERS    | LATE                   |
| UP TO 2 DAYS LATE | 0                      |
| 3-7 DAYS LATE     | 0                      |
|                   |                        |
| OVER 7 DAYS LATE  | OVER 7 DAYS LATE       |



OTD INITIAL

OTD AGREED

120%

94%



■ OTD JAN ■ OTD FEB ■ OTD MAR ■ OTD APR ■ OTD APR

■ OTD JAN ■ OTD FEB ■ OTD MAR ■ OTD APR ■ OTD APR

80%

### Root causes

ROOT CAUSES 2019-YTD



| SECTOR | HF  | ME  | MG | RE |
|---