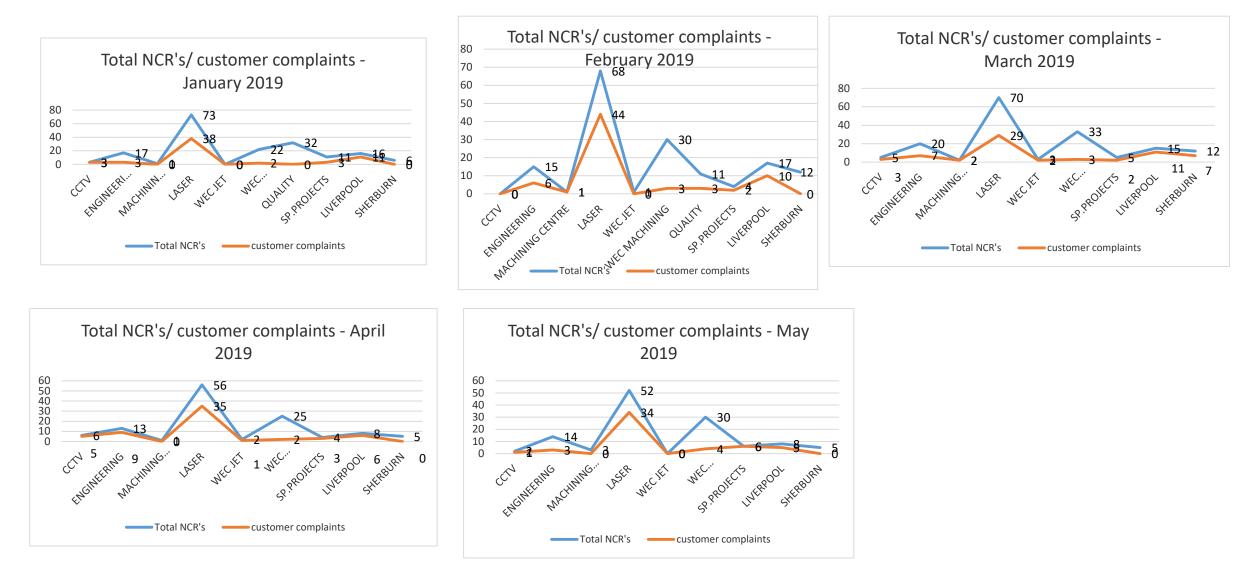

|                                                                                                                            |                |  |
| EHS                                                             | Near missesYTD5Minor accidentsYTD19Lost Time AccidentsRecorded this month = 5Accident rate = 6.5%Close Calls00                                                                                                                                 |                                                                                                                            | 2              |  |

Stat us Tren d

## NCR/customer complaints



### COST OF NON-QUALITY-YTD



To a target of <1%

### OTD AGREED PER DEPARTMENT 2019





#### OTD MACHINING







#### OTD LASER







OTD

|                   | OTD CRITERIA AGREED    |
|-------------------|------------------------|
|                   | OTD CRITERIA AGREED    |
| TOTAL ORDERS      | TOTAL ORDERS           |
|                   | ON TIME ORDERS+ UP TO  |
|                   | 2 DAYS LATE + 3-7 DAYS |
| ON TIME ORDERS    | LATE                   |
| UP TO 2 DAYS LATE | 0                      |
| 3-7 DAYS LATE     | 0                      |
|                   |                        |
| OVER 7 DAYS LATE  | OVER 7 DAYS LATE       |



OTD INITIAL

OTD AGREED

120%

94%



■ OTD JAN ■ OTD FEB ■ OTD MAR ■ OTD APR ■ OTD APR

■ OTD JAN ■ OTD FEB ■ OTD MAR ■ OTD APR ■ OTD