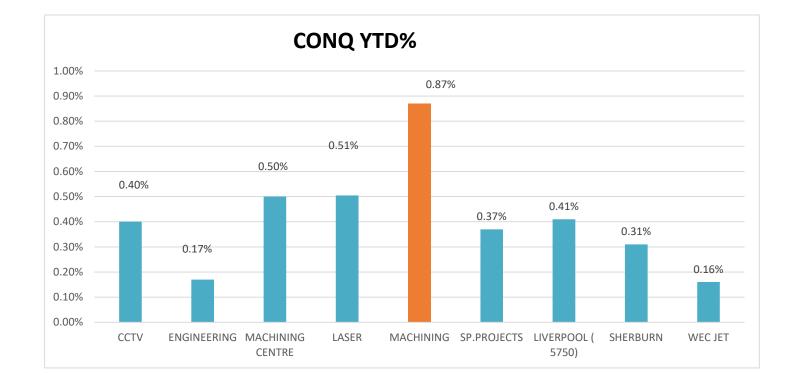

|                                                                                                                            |                |  |
| EHS                                                             | Near missesYTD5Minor accidentsYTD19Lost Time AccidentsRecorded this month = 5Accident rate = 6.5%Close Calls00                                                                                                                                 |                                                                                                                            | 2              |  |

Stat us Tren d

## NCR/customer complaints



### COST OF NON-QUALITY-YTD



To a target of <1%

### OTD AGREED PER DEPARTMENT 2019





#### OTD MACHINING







#### OTD LASER







OTD

|                   | OTD CRITERIA AGREED    |
|-------------------|------------------------|
|                   | OTD CRITERIA AGREED    |
| TOTAL ORDERS      | TOTAL ORDERS           |
|                   | ON TIME ORDERS+ UP TO  |
|                   | 2 DAYS LATE + 3-7 DAYS |
| ON TIME ORDERS    | LATE                   |
| UP TO 2 DAYS LATE | 0                      |
| 3-7 DAYS LATE     | 0                      |
|                   |                        |
| OVER 7 DAYS LATE  | OVER 7 DAYS LATE       |



OTD INITIAL

OTD AGREED

120%

94%



■ OTD JAN ■ OTD FEB ■ OTD MAR ■ OTD APR ■ OTD APR

■ OTD JAN ■ OTD FEB ■ OTD MAR ■ OTD APR ■ OTD APR

80%

### Root causes

ROO