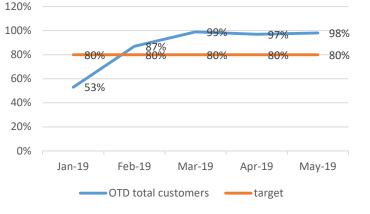

#### OTD LASER

OTD

|                   | OTD CRITERIA AGREED    |
|-------------------|------------------------|
|                   | OTD CRITERIA AGREED    |
| TOTAL ORDERS      | TOTAL ORDERS           |
|                   | ON TIME ORDERS+ UP TO  |
|                   | 2 DAYS LATE + 3-7 DAYS |
| ON TIME ORDERS    | LATE                   |
| UP TO 2 DAYS LATE | 0                      |
| 3-7 DAYS LATE     | 0                      |
|                   |                        |
| OVER 7 DAYS LATE  | OVER 7 DAYS LATE       |