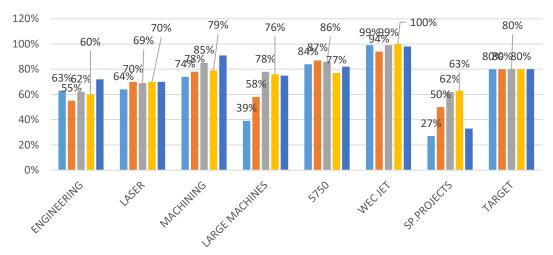

### OTD AGREED PER DEPARTMENT 2019

#### OTD MACHINING

#### OTD LASER

OTD

|                   | OTD CRITERIA AGREED    |
|-------------------|------------------------|
|                   | OTD CRITERIA AGREED    |
| TOTAL ORDERS      | TOTAL ORDERS           |
|                   | ON TIME ORDERS+ UP TO  |
|                   | 2 DAYS LATE + 3-7 DAYS |
| ON TIME ORDERS    | LATE                   |
| UP TO 2 DAYS LATE | 0                      |
| 3-7 DAYS LATE     | 0                      |
|                   |                        |
| OVER 7 DAYS LATE  | OVER 7 DAYS LATE       |

OTD INITIAL

OTD AGREED

120%

94%

■ OTD JAN ■ OTD FEB ■ OTD MAR ■ OTD APR ■ OTD APR

■ OTD JAN ■ OTD FEB ■ OTD MAR ■ OTD APR ■ OTD APR

80%