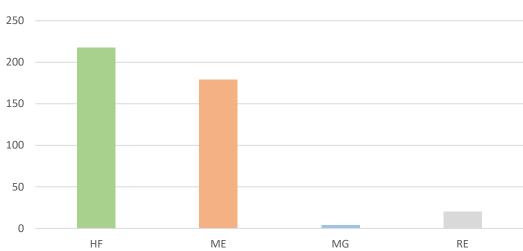

### Root causes

ROOT CAUSES 2019-YTD

| SECTOR | HF  | ME  | MG | RE |
|--------|-----|-----|----|----|
| NO     | 218 | 179 | 4  | 20 |

ROOT CAUSES BY SECTOR