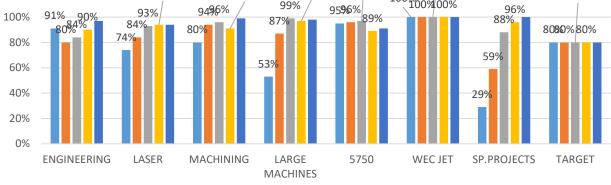

### OTD AGREED PER DEPARTMENT 2019

#### OTD MACHINING

#### OTD LASER

OTD

|                   | OTD CRITERIA AGREED    |
|-------------------|------------------------|
|                   | OTD CRITERIA AGREED    |
| TOTAL ORDERS      | TOTAL ORDERS           |
|                   | ON TIME ORDERS+ UP TO  |
|                   | 2 DAYS LATE + 3-7 DAYS |
| ON TIME ORDERS    | LATE                   |
| UP TO 2 DAYS LATE | 0                      |
| 3-7 DAYS LATE     | 0                      |
|                   |                        |
| OVER 7 DAYS LATE  | OVER 7 DAYS LATE       |

OTD INITIAL

OTD AGREED

120%

94%

■ OTD JAN ■ OTD FEB ■ OTD MAR ■ OTD APR ■ OTD APR

■ OTD JAN ■ OTD FEB ■ OTD MAR ■ OTD APR ■ OTD APR

80%