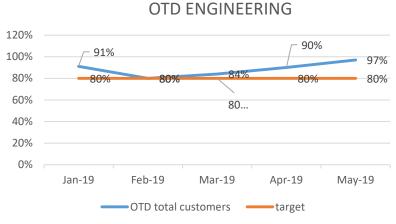

### OTD AGREED PER DEPARTMENT 2019

#### OTD LASER

OTD

|                   | OTD CRITERIA AGREED    |
|-------------------|------------------------|
|                   | OTD CRITERIA AGREED    |
| TOTAL ORDERS      | TOTAL ORDERS           |
|                   | ON TIME ORDERS+ UP TO  |
|                   | 2 DAYS LATE + 3-7 DAYS |
| ON TIME ORDERS    | LATE                   |
| UP TO 2 DAYS LATE | 0                      |
| 3-7 DAYS LATE     | 0                      |
|                   |                        |
| OVER 7 DAYS LATE  | OVER 7 DAYS LATE       |