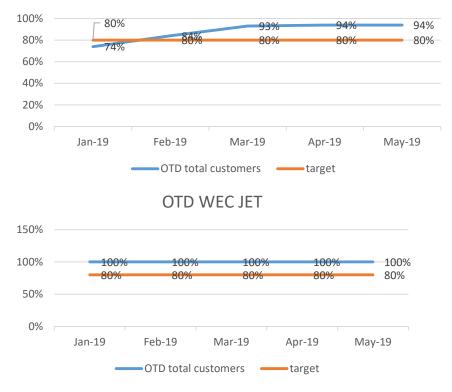

|                                                                                                                            |                |  |
| EHS                                                             | Near missesYTD5Minor accidentsYTD19Lost Time AccidentsRecorded this month = 5Accident rate = 6.5%Close Calls00                                                                                                                                 |                                                                                                                            | 2              |  |

Stat us Tren d

## NCR/customer complaints



### COST OF NON-QUALITY-YTD



To a target of <1%

### OTD AGREED PER DEPARTMENT 2019





#### OTD MACHINING







#### OTD LASER







OTD

|                   | OTD CRITERIA AGREED    |
|-------------------|------------------------|
|                   | OTD CRITERIA AGREED    |
| TOTAL ORDERS      | TOTAL ORDERS           |
|                   | ON TIME ORDERS+ UP TO  |
|                   | 2 DAYS LATE + 3-7 DAYS |
| ON TIME ORDERS    | LATE                   |
| UP TO 2 DAYS LATE | 0                      |
| 3-7 DAYS LATE     | 0                      |
|                   |                        |
| OVER 7 DAYS LATE  | OVER 7 DAYS LATE       |



OTD INITIAL

OTD AGREED

120%

94%



■ OTD JAN ■ OTD FEB ■ OTD MAR ■ OTD APR ■ OTD APR

■ OTD JAN ■ OTD FEB ■ OTD MAR ■ OTD APR ■ OTD APR

80%

### Root causes

ROOT CAUSES 2019-YTD



| SECTOR | HF  | ME  | MG | RE |
|--------|-----|-----|----|----|
| NO     | 218 |