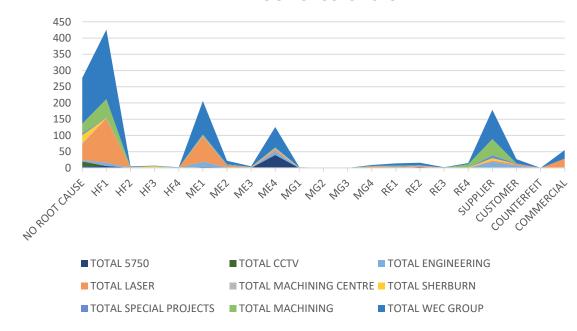

### Root causes

ROOT CAUSES 2019-YTD

| SECTOR | HF  | ME  | MG | RE |
|--------|-----|-----|----|----|
| NO     | 218 | 179 | 4  | 20 |

ROOT CAUSES BY SECTOR