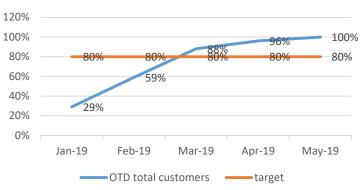

|                                                                                                                            |                |  |
| EHS                                                             | Near missesYTD5Minor accidentsYTD19Lost Time AccidentsRecorded this month = 5Accident rate = 6.5%Close Calls00                                                                                                                                 |                                                                                                                            | 2              |  |

Stat us Tren d

## NCR/customer complaints



### COST OF NON-QUALITY-YTD



To a target of <1%

### OTD AGREED PER DEPARTMENT 2019





#### OTD MACHINING







#### OTD LASER







OTD

|                   | OTD CRITERIA AGREED    |
|-------------------|------------------------|
|                   | OTD CRITERIA AGREED    |
| TOTAL ORDERS      | TOTAL ORDERS           |
|                   | ON TIME ORDERS+ UP TO  |
|                   | 2 DAYS LATE + 3-7 DAYS |
| ON TIME ORDERS    | LATE                   |
| UP TO 2 DAYS LATE | 0                      |
| 3-7 DAYS LATE     | 0                      |
|                   |                        |
| OVER 7 DAYS LATE  | OVER 7 DAYS LATE       |



OTD INITIAL

OTD AGREED

120%

94%



■ OTD JAN ■ OTD FEB ■ OTD MAR ■ OTD APR ■ OTD APR

■ OTD JAN ■ OTD FEB ■ OTD MAR ■ OTD APR ■ OTD APR

80%

### Root causes

ROOT CAUSES 2019-YTD



| SECTOR | HF  | ME  | MG | RE |
|--------|-----|-----|----|----|
| NO     | 218 | 179