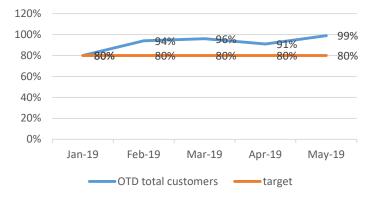

|                                                                                                                            |                |  |
| EHS                                                             | Near missesYTD5Minor accidentsYTD19Lost Time AccidentsRecorded this month = 5Accident rate = 6.5%Close Calls00                                                                                                                                 |                                                                                                                            | 2              |  |

Stat us Tren d

## NCR/customer complaints



### COST OF NON-QUALITY-YTD



To a target of <1%

### OTD AGREED PER DEPARTMENT 2019





#### OTD MACHINING







#### OTD LASER







OTD

|                   | OTD CRITERIA AGREED    |
|-------------------|------------------------|
|                   | OTD CRITERIA AGREED    |
| TOTAL ORDERS      | TOTAL ORDERS           |
|                   | ON TIME ORDERS+ UP TO  |
|                   | 2 DAYS LATE + 3-7 DAYS |
| ON TIME ORDERS    | LATE                   |
| UP TO 2 DAYS LATE | 0                      |
| 3-7 DAYS LATE     | 0                      |
|                   |                        |
| OVER 7 DAYS LATE  | OVER 7 DAYS LATE       |



OTD INITIAL

OTD AGREED

120%

94%



■ OTD JAN ■ OTD FEB ■ OTD MAR ■ OTD APR ■ OTD APR

■ OTD JAN ■ OTD FEB ■ OTD MAR ■ OTD APR ■ OTD APR

80%

### Root causes

ROOT CAUSES 2019-YTD



| SECTOR | HF  | ME  | MG | RE |
|--------|-----|-----|----|-