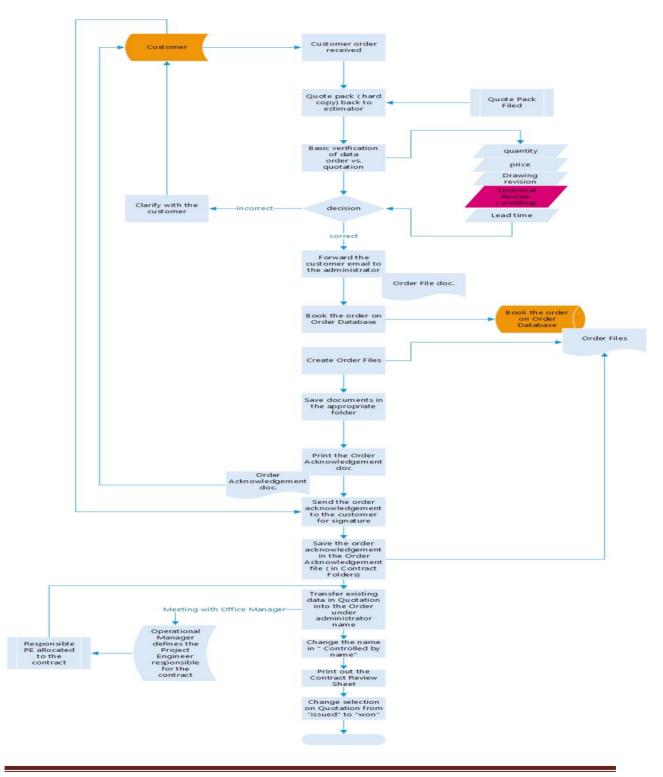

WEG GROUP List, Ontannia House, Junction Street Derwen, Lengeshre (803 25%). Tal: 01254 770718 Fax: 01254 700254 Email: infotwee-group.com

| 26 | Post Quotation Questions form reviewed by the manager and analysis of the response                                                                                                                  | DS                     | Post Quotation Questions form doc                                                                                                                                                          | DS                                              |
|----|-----------------------------------------------------------------------------------------------------------------------------------------------------------------------------------------------------|------------------------|--------------------------------------------------------------------------------------------------------------------------------------------------------------------------------------------|-------------------------------------------------|
| 26 | Based on customer feed-back the status of Quote to be amended on the system from Issued to won/lost/dead  Same modification to be done on Quotation Register spreadsheet                            | administrator          | Quotation register spreadsheet stored in Z files/ Michael Parker/Development/ Quotation register ver1.00/ Quotation register vs1.00 test cycle/Quotation register ver.1.00 test1. Excel.sm |                                                 |
| 28 | Quote pack filed in Files<br>Cabinet                                                                                                                                                                | estimator              | Quote pack/ Files Cabinet                                                                                                                                                                  | estimator                                       |
| 29 | Customer order received " "                                                                                                                                                                         | estimator              | e-mail phone                                                                                                                                                                               |                                                 |
| 30 | Hard copy of the file taken back from the File Cabinet                                                                                                                                              | estimator              | Quote pack- hard copy                                                                                                                                                                      |                                                 |
| 31 | Basic verification of the order vs quotation by the estimator allocated to the job  Check:  - If quantity is correct - If price is correct - Drawing revision - Additional requirements - Lead time | Allocated estimator    | Quote pack/ Customer specification/Drawings/ Additional Documents The estimator will separate the quote pack in: 1.the initial data file 2.The reference file for the hand -over           |                                                 |
| 32 | For orders to EN 1090 or EN<br>15085 the File will be passed to<br>the Welding coordinator for the<br>second technical review                                                                       | welding<br>coordinator | Order File/ Technical review sheet                                                                                                                                                         |                                                 |
|    | Forward customer email with the order to Administrator for booking                                                                                                                                  | estimator              | Order File                                                                                                                                                                                 | Order File passed to administrator ( hard copy) |
|    |                                                                                                                                                                                                     |                        |                                                                                                                                                                                            |                                                 |

WEG GROUP LNI, Dritannia House, Junction Street Derwen, Lanceshire (IGS 2FIS, Tall, 01254 770254 Email: Infotweo-group.com

| 34 | Order booked onto Order<br>Database                                                                                         | administrator                        | Order Database                                    | Unique number            |
|----|-----------------------------------------------------------------------------------------------------------------------------|--------------------------------------|---------------------------------------------------|--------------------------|
| 35 | Create Order Folders  Save all documentation in the appropriate folder ( customer order, drawings , customer specification) | administrator                        | Order Database                                    |                          |
| 36 | Print out the order acknowledgment                                                                                          | administrator                        | Order Acknowledgement doc.                        | Issued from the Database |
| 37 | Send the order acknowledgement to the customer for signature                                                                | administrator                        | e-mail the Order<br>Acknowledgement doc<br>( pdf) |                          |
| 38 | Save the order acknowledgement in Order Acknowledgement folder ( in Contract Folders)                                       | administrator                        | Order Database/ Contract<br>Folders               |                          |
| 39 | Transfer all existing data in Quotation to the Order under administrator s name in Controlled by name location              | administrator                        | Quotation Database/Order<br>Database              | Unique number            |
| 40 | Meeting with Engineering<br>Operational Manager to<br>define the responsible Project<br>Engineer for the contract           | administrator<br>/ Office<br>Manager | meeting                                           |                          |
| 41 | Change the name in Controlled by name to the new responsible Project Engineer's name                                        | administrator                        | Order Database/ Controlled by name location       |                          |
| 42 | Print out the Contract Review<br>Sheet and attach it to the<br>Contract File hard copy                                      | administrator                        | Order Database/ Contract<br>Review Sheet doc.     |                          |
| 43 | Change selection on Quotation<br>Database from issued to won                                                                | administrator                        | Quotation Database                                |                          |