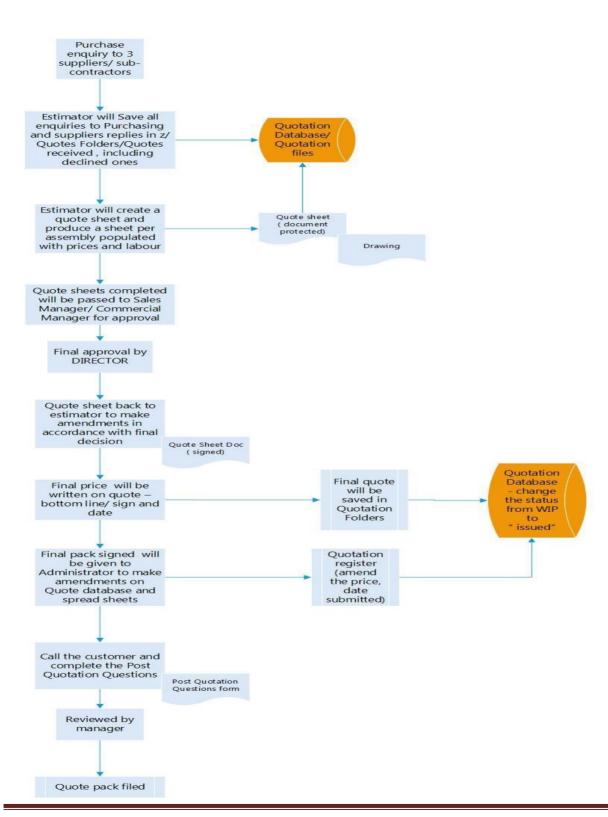

WEG GROUP LNI, Dritannia House, Junction Street, Darwen, Lengeshire (RD) 2FB, Tal: 01254 770254 Email: info@weo-group.com

| 18 | Save all replays received even if declined- on a spreadsheet stored in Z/                                                                                                                              | estimator                   | Quote Sheet blank/ Quote<br>Folders                                                                                                                                                       | estimator                                                                                                                                    |
|----|--------------------------------------------------------------------------------------------------------------------------------------------------------------------------------------------------------|-----------------------------|-------------------------------------------------------------------------------------------------------------------------------------------------------------------------------------------|----------------------------------------------------------------------------------------------------------------------------------------------|
| 19 | Produce a quote sheet per assembly , including material and labour                                                                                                                                     | estimator                   | Quote sheet per drawing                                                                                                                                                                   | estimator                                                                                                                                    |
| 20 | Quote sheets completed will be passed for approval to the Sales Manager, or Commercial Manager and Director  Review of scope of supply (inclusions, exclusions)                                        | management                  | Quote sheets stamped                                                                                                                                                                      | 1st check by Sales Manager and Commercial Manager for a value <£10,000  2nd check mandatory at Commercial Manager if to involve the Director |
| 21 | The final price will be input on Quote finally checked by the checker.  The quotation will be printed out  Note: the estimator will sign on the quote doc                                              | estimator                   | Quotation Database/ Quote doc. completed                                                                                                                                                  | Verified by DC                                                                                                                               |
| 22 | The signed quote will be saved into the Quotation digital folder (top level)                                                                                                                           | estimator                   | Quotation Database/<br>Quotation Folders/ Quote<br>signed doc.                                                                                                                            | DC, GJ, DS                                                                                                                                   |
| 23 | The quote will be sent to the customer                                                                                                                                                                 | estimator                   | Quote doc/ e-mail to customer                                                                                                                                                             | estimator                                                                                                                                    |
| 24 | The quotation pack back to administrator to update the Quote Register on the system                                                                                                                    | administrator               | Quotation register spreadsheet stored in Z files/ Administrator/Development /Quotation register ver1.00/ Quotation register vs1.00 test cycle/Quotation register ver.1.00 test1. Excel.sm | MP                                                                                                                                           |
| 25 | The Quote Pack back to the estimator for follow-up with the customer/ call the customer and complete the Post Quotation Questions form-which will state if the quote is won/ lost/dead/ another chance | administrator,<br>estimator | Quote pack ( quote, drawings, customer spec)  Post Quotation Questions form doc                                                                                                           | estimator                                                                                                                                    |

WEG GROUP List, Ontannia House, Junction Street Derwen, Lengeshre (803 25%). Tal: 01254 770718 Fax: 01254 700254 Email: infotwee-group.com

| 26 | Post Quotation Questions form reviewed by the manager and analysis of the response                                                                                                                  | DS                     | Post Quotation Questions form doc                                                                                                                                                          | DS                                              |
|----|-----------------------------------------------------------------------------------------------------------------------------------------------------------------------------------------------------|------------------------|--------------------------------------------------------------------------------------------------------------------------------------------------------------------------------------------|-------------------------------------------------|
| 26 | Based on customer feed-back the status of Quote to be amended on the system from Issued to won/lost/dead  Same modification to be done on Quotation Register spreadsheet                            | administrator          | Quotation register spreadsheet stored in Z files/ Michael Parker/Development/ Quotation register ver1.00/ Quotation register vs1.00 test cycle/Quotation register ver.1.00 test1. Excel.sm |                                                 |
| 28 | Quote pack filed in Files<br>Cabinet                                                                                                                                                                | estimator              | Quote pack/ Files Cabinet                                                                                                                                                                  | estimator                                       |
| 29 | Customer order received " "                                                                                                                                                                         | estimator              | e-mail phone                                                                                                                                                                               |                                                 |
| 30 | Hard copy of the file taken back from the File Cabinet                                                                                                                                              | estimator              | Quote pack- hard copy                                                                                                                                                                      |                                                 |
| 31 | Basic verification of the order vs quotation by the estimator allocated to the job  Check:  - If quantity is correct - If price is correct - Drawing revision - Additional requirements - Lead time | Allocated estimator    | Quote pack/ Customer specification/Drawings/ Additional Documents The estimator will separate the quote pack in: 1.the initial data file 2.The reference file for the hand -over           |                                                 |
| 32 | For orders to EN 1090 or EN<br>15085 the File will be passed to<br>the Welding coordinator for the<br>second technical review                                                                       | welding<br>coordinator | Order File/ Technical review sheet                                                                                                                                                         |                                                 |
|    | Forward customer email with the order to Administrator for booking                                                                                                                                  | estimator              | Order File                                                                                                                                                                                 | Order File passed to administrator ( hard copy) |
|    |                                                                                                                                                                                                     |                        |                                                                                                                                                                                            |                                                 |