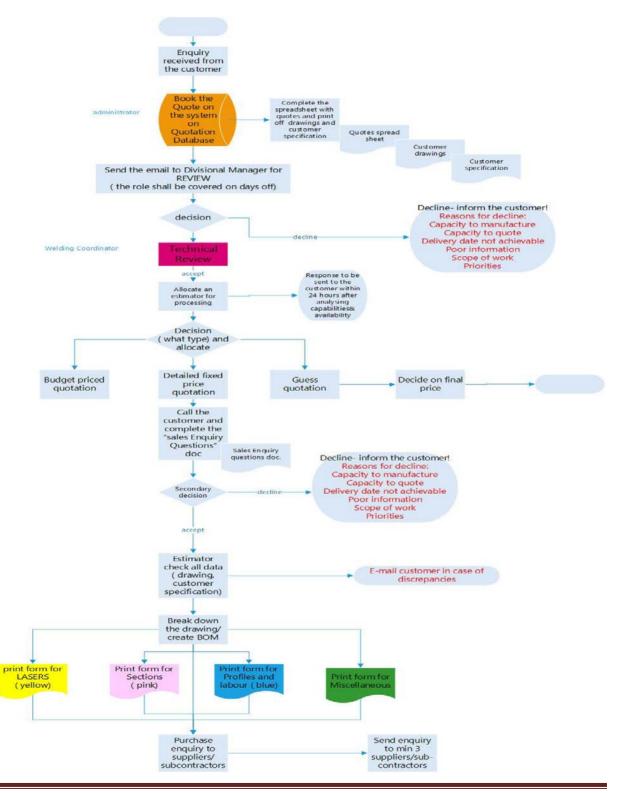

## **WEC-06**

| No. | Step                                                                                                                                                    | who                                    | Document used/<br>stamps/ Database                                                                                         | Type of control/<br>verification                                                                                           |
|-----|---------------------------------------------------------------------------------------------------------------------------------------------------------|----------------------------------------|----------------------------------------------------------------------------------------------------------------------------|----------------------------------------------------------------------------------------------------------------------------|
| 1   | Initial enquiry received from the customer                                                                                                              | All                                    | Email, phone call, customer visits, fax, tender                                                                            | The designated person need to be covered on days off                                                                       |
| 2   | Administrator- book it on the system every enquiry  Create Folders  Save drawings in Drawings folder/Save the customer email into customer email folder | Administrator<br>/ nominated<br>person | Quotation database( create quotation folders), quote spreadsheet, print off drawings and specifications  Quotation Folders | Unique number                                                                                                              |
|     | Input information on the Register                                                                                                                       |                                        | Quotation Register ( excel summary sheet)                                                                                  |                                                                                                                            |
| 3   | Send the email to Divisional<br>Director to review if it is worth<br>to process it ( the role to be<br>covered on days off)                             | administrator                          | Email/ physical drawings and specifications                                                                                | The designated person need to be covered on days off                                                                       |
| 4   | In case of Decline                                                                                                                                      | management                             | Email, phone/DS, GJ Will communicate the decision to the customer                                                          | Declined quotes need to be viewed by Derrick                                                                               |
| 5   | In case of Accept                                                                                                                                       | estimator                              | Email /Decision will be communicated to the customer                                                                       |                                                                                                                            |
| 6   | Allocate an estimator for processing                                                                                                                    | management                             | Decision of the manager                                                                                                    | Verify availability/capability/<br>capacity to manufacture/ capacity<br>to quote/ delivery date<br>achievable/prioritizing |
| 7   | For quoted to EN 1090 and EN 15085 the quote pack will be passed to the Welding Coordinator for Technical Review                                        | welding<br>responsible<br>coordinator  | Technical Review sheet                                                                                                     |                                                                                                                            |

Ortainia House, Junction Street, Darwen, Langeshire (RG) 2FS, Tali, 01254 770718 Fax: 01254 700254 Email: infottwer-group.com

| 8  | Response to the customer within 24 hours after analysing capabilities/capacity available                                                                           | estimator  | e-mail                                                                                                                                   | Verify availability/capability/<br>capacity to manufacture/ capacity<br>to quote/ delivery date<br>achievable/prioritizing |
|----|--------------------------------------------------------------------------------------------------------------------------------------------------------------------|------------|------------------------------------------------------------------------------------------------------------------------------------------|----------------------------------------------------------------------------------------------------------------------------|
| 9  | Decide what type of Quote                                                                                                                                          | management | GUESS, BUDGET, DETAILED                                                                                                                  |                                                                                                                            |
| 10 | Call the customer and complete Sales Enquiry Questions over the phone                                                                                              | estimator  | Sales Enq. Questions doc.                                                                                                                |                                                                                                                            |
| 11 | Secondary decision on Accept/Decline based on Sales Enquiry Questions as per item 4&5                                                                              | management | Sales Enq. Questions doc.                                                                                                                |                                                                                                                            |
| 12 | Verification of data contained within the quote pack, spec, drawings                                                                                               | estimator  | Quote pack ( quote+ customer spec + drawing)                                                                                             | estimator                                                                                                                  |
|    | Any additional data to be saved in the Quotation Folders                                                                                                           |            |                                                                                                                                          |                                                                                                                            |
| 13 | Contact customer to clarify in case any discrepancies or unclear/ insufficient data                                                                                | estimator  | Quote pack ( quote+ customer spec + drawing)                                                                                             | Estimator/ customer                                                                                                        |
| 14 | Breakdown the drawing / create the BOM to the drawing ( hand writing+ print forms for Lasers( yellow), Miscellaneous( green), Sections( pink) and Profiles ( blue) | estimator  | Hand writing forms/ standard print forms colour coded:  for Lasers( yellow), Miscellaneous( green), Sections( pink) and Profiles ( blue) | estimator                                                                                                                  |
| 15 | All the BOM forms to be sent to Purchasing for suppliers/sub-contractors                                                                                           | estimator  | Email/ colour coded sheets                                                                                                               | 2nd estimator                                                                                                              |
|    | Note: For value over £5,000 the estimator shall look into guidelines for % of material cost to the job                                                             |            |                                                                                                                                          |                                                                                                                            |
| 16 | Purchasing will send the standard BOM s to at least 3 suppliers/ sub-contractors in order to get the best price for the job                                        | Purchasing | Standard prints colour coded/email                                                                                                       | Purchasing                                                                                                                 |
| 17 | All enquiries to Purchasing to<br>the estimator and to be saved<br>by the estimator in RFQ s out<br>files in Quotation files                                       | estimator  | RFQ s out file in Quotation files                                                                                                        | estimator                                                                                                                  |

WEG GROUP LNI, Dritannia House, Junction Street, Darwen, Lengeshire (RD) 2FB, Tal: 01254 770254 Email: info@weo-group.com

| 18 | Save all replays received even if declined- on a spreadsheet stored in Z/                                                                                                                              | estimator                   | Quote Sheet blank/ Quote<br>Folders                                                                                                                                                       | estimator                                                                                                                                    |
|----|--------------------------------------------------------------------------------------------------------------------------------------------------------------------------------------------------------|-----------------------------|-------------------------------------------------------------------------------------------------------------------------------------------------------------------------------------------|----------------------------------------------------------------------------------------------------------------------------------------------|
| 19 | Produce a quote sheet per assembly , including material and labour                                                                                                                                     | estimator                   | Quote sheet per drawing                                                                                                                                                                   | estimator                                                                                                                                    |
| 20 | Quote sheets completed will be passed for approval to the Sales Manager, or Commercial Manager and Director  Review of scope of supply (inclusions, exclusions)                                        | management                  | Quote sheets stamped                                                                                                                                                                      | 1st check by Sales Manager and Commercial Manager for a value <£10,000  2nd check mandatory at Commercial Manager if to involve the Director |
| 21 | The final price will be input on Quote finally checked by the checker.  The quotation will be printed out  Note: the estimator will sign on the quote doc                                              | estimator                   | Quotation Database/ Quote doc. completed                                                                                                                                                  | Verified by DC                                                                                                                               |
| 22 | The signed quote will be saved into the Quotation digital folder (top level)                                                                                                                           | estimator                   | Quotation Database/<br>Quotation Folders/ Quote<br>signed doc.                                                                                                                            | DC, GJ, DS                                                                                                                                   |
| 23 | The quote will be sent to the customer                                                                                                                                                                 | estimator                   | Quote doc/ e-mail to customer                                                                                                                                                             | estimator                                                                                                                                    |
| 24 | The quotation pack back to administrator to update the Quote Register on the system                                                                                                                    | administrator               | Quotation register spreadsheet stored in Z files/ Administrator/Development /Quotation register ver1.00/ Quotation register vs1.00 test cycle/Quotation register ver.1.00 test1. Excel.sm | MP                                                                                                                                           |
| 25 | The Quote Pack back to the estimator for follow-up with the customer/ call the customer and complete the Post Quotation Questions form-which will state if the quote is won/ lost/dead/ another chance | administrator,<br>estimator | Quote pack ( quote, drawings, customer spec)  Post Quotation Questions form doc                                                                                                           | estimator                                                                                                                                    |