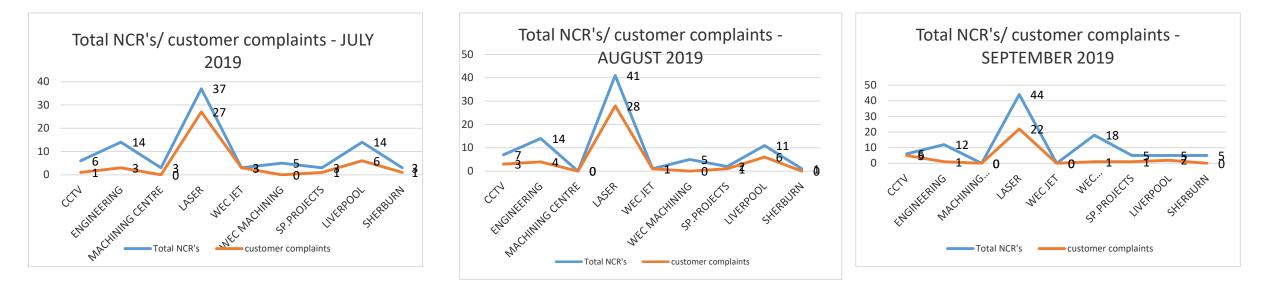

|                  |     |
| EHS                                                             | Near missesYTD103Minor accidentsYTD135RIDDOR=4Lost Time AccidentsRecorded this month = 0Accident rate = 6.77%Close Calls00EnvironmentNo Issues                                                                 |                                                                                                                                                            | 2                |     |

### H&S KPI's YTD



accidents/ incidents statistics

accidents incidents

## NCR/customer complaints



#### Ncr'S – CUSTOMER COMPLAINTS July- August- October 2019





#### COST OF NON-QUALITY-YTD







#### OTD AGREED PER DEPARTMENT 2019

| REAL         |         |         |         |         |         |          |          |        |         |        |        |
|--------------|---------|---------|---------|---------|---------|----------|----------|--------|---------|--------|--------|
| department   | OTD JAN | OTD FEB | OTD MAR | OTD APR | OTD MAY | OTD JUNE | OTD JULY | OTD AU | OTD SEP | OTD OC | OTD NO |
| ENGINEERING  | 63%     | 55%     | 62%     | 60%     | 72%     | 58%      | 63%      | 65%    | 65%     | 79%    | 56%    |
| LASER        | 64%     | 70%     | 69%     | 70%     | 70%     | 79%      | 77%      | 66%    | 80%     | 80%    | 77%    |
| MACHINING    | 74%     | 78%     | 85%     | 79%     | 91%     | 82%      | 85%      | 71%