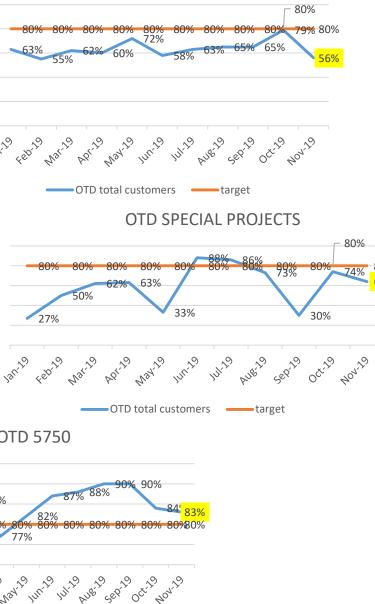

#### OTD AGREED PER DEPARTMENT 2019

| REAL         |         |         |         |         |         |          |          |        |         |        |        |
|--------------|---------|---------|---------|---------|---------|----------|----------|--------|---------|--------|--------|
| department   | OTD JAN | OTD FEB | OTD MAR | OTD APR | OTD MAY | OTD JUNE | OTD JULY | OTD AU | OTD SEP | OTD OC | OTD NO |
| ENGINEERING  | 63%     | 55%     | 62%     | 60%     | 72%     | 58%      | 63%      | 65%    | 65%     | 79%    | 56%    |
| LASER        | 64%     | 70%     | 69%     | 70%     | 70%     | 79%      | 77%      | 66%    | 80%     | 80%    | 77%    |
| MACHINING    | 74%     | 78%     | 85%     | 79%     | 91%     | 82%      | 85%      | 71%    | 86%     | 91%    | 86%    |
| LARGE MACHIN | 39%     | 58%     | 78%     | 76%     | 75%     | 85%      | 80%      | 79%    | 65%     | 67%    | 77%    |
| 5750         | 84%     | 87%     | 86%     | 77%     | 82%     | 87%      | 88%      | 90%    | 90%     | 84%    | 83%    |
| WEC JET      | 99%     | 94%     | 99%     | 100%    | 98%     | 99%      | 87%      | 97%    | 99%     | 90%    | 92%    |
| SP.PROJECTS  | 27%     | 50%     | 62%     | 63%     | 33%     | 88%      | 86%      | 73%    | 30%     | 74%    | 64%    |
| TARGET       | 80%     | 80%     | 80%     | 80%     | 80%     | 80%      | 80%      | 80%    | 80%     | 80%    | 80%    |

#### OTD

-80%

**OTD ENGINEERING** 

100%

OTD total customers —— target