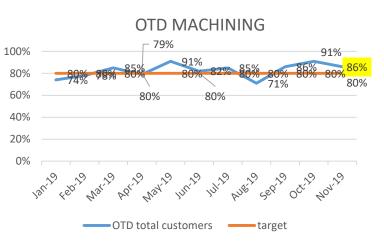

#### OTD AGREED PER DEPARTMENT 2019

| REAL         |         |         |         |         |         |          |          |        |         |        |        |
|--------------|---------|---------|---------|---------|---------|----------|----------|--------|---------|--------|--------|
| department   | OTD JAN | OTD FEB | OTD MAR | OTD APR | OTD MAY | OTD JUNE | OTD JULY | OTD AU | OTD SEP | OTD OC | OTD NO |
| ENGINEERING  | 63%     | 55%     | 62%     | 60%     | 72%     | 58%      | 63%      | 65%    | 65%     | 79%    | 56%    |
| LASER        | 64%     | 70%     | 69%     | 70%     | 70%     | 79%      | 77%      | 66%    | 80%     | 80%    | 77%    |
| MACHINING    | 74%     | 78%     | 85%     | 79%     | 91%     | 82%      | 85%      | 71%    | 86%     | 91%    | 86%    |
| LARGE MACHIN | 39%     | 58%     | 78%     | 76%     | 75%     | 85%      | 80%      | 79%    | 65%     | 67%    | 77%    |
| 5750         | 84%     | 87%     | 86%     | 77%     | 82%     | 87%      | 88%      | 90%    | 90%     | 84%    | 83%    |
| WEC JET      | 99%     | 94%     | 99%     | 100%    | 98%     | 99%      | 87%      | 97%    | 99%     | 90%    | 92%    |
| SP.PROJECTS  | 27%     | 50%     | 62%     | 63%     | 33%     | 88%      | 86%      | 73%    | 30%     | 74%    | 64%    |
| TARGET       | 80%     | 80%     | 80%     | 80%     | 80%     | 80%      | 80%      | 80%    | 80%     | 80%    | 80%    |

| WITH 7 DAYS LA | TE      |         |         |         |         |          |          |        |         |         |         |
|----------------|---------|---------|---------|---------|---------|----------|----------|--------|---------|---------|---------|
| department     | OTD JAN | OTD FEB | OTD MAR | OTD APR | OTD MAY | OTD JUNE | OTD JULY | OTD AU | OTD SEP | OTD SEP | OTD SEP |
| ENGINEERING    | 91%     | 80%     | 84%     | 90%     | 97%     | 86%      | 92%      | 85%    | 85%     | 88%     | 75%     |
| LASER          | 74%     | 84%     | 93%     | 94%     | 94%     | 96%      | 97%      | 93%    | 95%     | 95%     | 89%     |
| MACHINING      | 80%     | 94%     | 96%     | 91%     | 99%     | 100%     | 93%      | 92%    | 96%     | 98%     | 93%     |
| LARGE MACHIN   | 53%     | 87%     | 99%     | 97%     | 98%     | 99%      | 90%      | 93%    | 81%     | 83%     | 88%     |
| 5750           | 95%     | 96%     | 97%     | 89%     | 91%     | 96%      | 97%      | 98%    | 98%     | 92%     | 92%     |
| WEC JET        | 100%    | 100%    | 100%    | 100%    | 100%    | 100%     | 94%      | 99%    | 100%    | 95%     | 98%     |
| SP.PROJECTS    | 29%     | 59%     | 88%     | 96%     | 100%    | 100%     | 96%      | 93%    | 50%     | 83%     | 79%     |
| TARGET         | 80%     | 80%     | 80%     | 80%     | 80%     | 80%      | 80%      | 80%    | 80%     | 80%     | 80%     |

#### OTD LARGE MACHINING