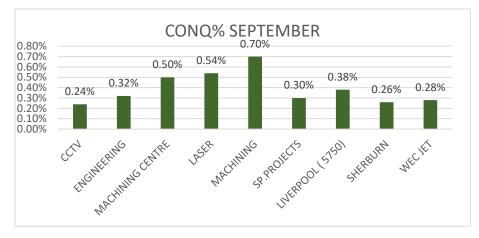

|                  |     |
| EHS                                                             | Near missesYTD103Minor accidentsYTD135RIDDOR=4Lost Time AccidentsRecorded this month = 0Accident rate = 6.77%Close Calls00EnvironmentNo Issues                                                                 |                                                                                                                                                            | 2                |     |

### H&S KPI's YTD



accidents/ incidents statistics

accidents incidents

## NCR/customer complaints



#### Ncr'S – CUSTOMER COMPLAINTS July- August- October 2019





#### COST OF NON-QUALITY-YTD







#### OTD AGREED PER DEPARTMENT 2019

| REAL         |         |         |         |         |         |          |          |        |         |        |        |
|--------------|---------|---------|---------|---------|---------|----------|----------|--------|---------|--------|--------|
| department   | OTD JAN | OTD FEB | OTD MAR | OTD APR | OTD MAY | OTD JUNE | OTD JULY | OTD AU | OTD SEP | OTD OC | OTD NO |
| ENGINEERING  | 63%     | 55%     | 62%     | 60%     | 72%     | 58%      | 63%      | 65%    | 65%     | 79%    | 56%    |
| LASER        | 64%     | 70%     | 69%     | 70%     | 70%     | 79%      | 77%      | 66%    | 80%     | 80%    | 77%    |
| MACHINING    | 74%     | 78%     | 85%     | 79%     | 91%     | 82%      | 85%      | 71%    | 86%     | 91%    | 86%    |
|