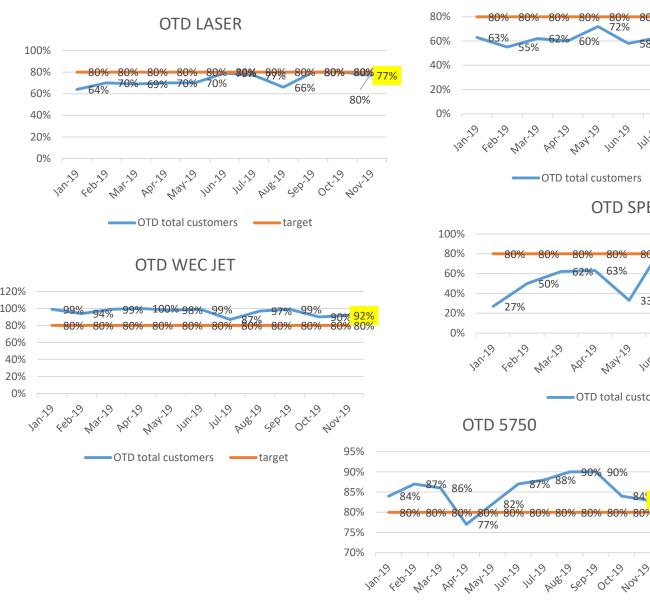

#### OTD AGREED PER DEPARTMENT 2019

| REAL         |         |         |         |         |         |          |          |        |         |        |        |
|--------------|---------|---------|---------|---------|---------|----------|----------|--------|---------|--------|--------|
| department   | OTD JAN | OTD FEB | OTD MAR | OTD APR | OTD MAY | OTD JUNE | OTD JULY | OTD AU | OTD SEP | OTD OC | OTD NO |
| ENGINEERING  | 63%     | 55%     | 62%     | 60%     | 72%     | 58%      | 63%      | 65%    | 65%     | 79%    | 56%    |
| LASER        | 64%     | 70%     | 69%     | 70%     | 70%     | 79%      | 77%      | 66%    | 80%     | 80%    | 77%    |
| MACHINING    | 74%     | 78%     | 85%     | 79%     | 91%     | 82%      | 85%      | 71%    | 86%     | 91%    | 86%    |
| LARGE MACHIN | 39%     | 58%     | 78%     | 76%     | 75%     | 85%      | 80%      | 79%    | 65%     | 67%    | 77%    |
| 5750         | 84%     | 87%     | 86%     | 77%     | 82%     | 87%      | 88%      | 90%    | 90%     | 84%    | 83%    |
| WEC JET      | 99%     | 94%     | 99%     | 100%    | 98%     | 99%      | 87%      | 97%    | 99%     | 90%    | 92%    |
| SP.PROJECTS  | 27%     | 50%     | 62%     | 63%     | 33%     | 88%      | 86%      | 73%    | 30%     | 74%    | 64%    |
| TARGET       | 80%     | 80%     | 80%     | 80%     | 80%     | 80%      | 80%      | 80%    | 80%     | 80%    | 80%    |

|                   | OTD CRITERIA AGREED    |
|-------------------|------------------------|
|                   |                        |
| TOTAL ORDERS      | TOTAL ORDERS           |
|                   | ON TIME ORDERS+ UP TO  |
|                   | 2 DAYS LATE + 3-7 DAYS |
| ON TIME ORDERS    | LATE                   |
| UP TO 2 DAYS LATE | 0                      |
| 3-7 DAYS LATE     | 0                      |
|                   |                        |
|                   |                        |
| OVER 7 DAYS LATE  | OVER 7 DAYS LATE       |

| WITH 7 DAYS LA | TE      |         |         |         |         |          |          |        |         |         |         |
|----------------|---------|---------|---------|---------|---------|----------|----------|--------|---------|---------|---------|
| department     | OTD JAN | OTD FEB | OTD MAR | OTD APR | OTD MAY | OTD JUNE | OTD JULY | OTD AU | OTD SEP | OTD SEP | OTD SEP |
| ENGINEERING    | 91%     | 80%     | 84%     | 90%     | 97%     | 86%      | 92%      | 85%    | 85%     | 88%     | 75%     |
| LASER          | 74%     | 84%     | 93%     | 94%     | 94%     | 96%      | 97%      | 93%    | 95%     | 95%     | 89%     |
| MACHINING      | 80%     | 94%     | 96%     | 91%     | 99%     | 100%     | 93%      | 92%    | 96%     | 98%     | 93%     |
| LARGE MACHIN   | 53%     | 87%     | 99%     | 97%     | 98%     | 99%      | 90%      | 93%    | 81%     | 83%     | 88%     |
| 5750           | 95%     | 96%     | 97%     | 89%     | 91%     | 96%      | 97%      | 98%    | 98%     | 92%     | 92%     |
| WEC JET        | 100%    | 100%    | 100%    | 100%    | 100%    | 100%     | 94%      | 99%    | 100%    | 95%     | 98%     |
| SP.PROJECTS    | 29%     | 59%     | 88%     | 96%     | 100%    | 100%     | 96%      | 93%    | 50%     | 83%     | 79%     |
| TARGET         | 80%     | 80%     | 80%     | 80%     | 80%     | 80%      | 80%      | 80%    | 80%     | 80%     | 80%     |

#### OTD

-80%

**OTD ENGINEERING** 

100%

OTD total customers —— target

#### OTD LARGE MACHINING