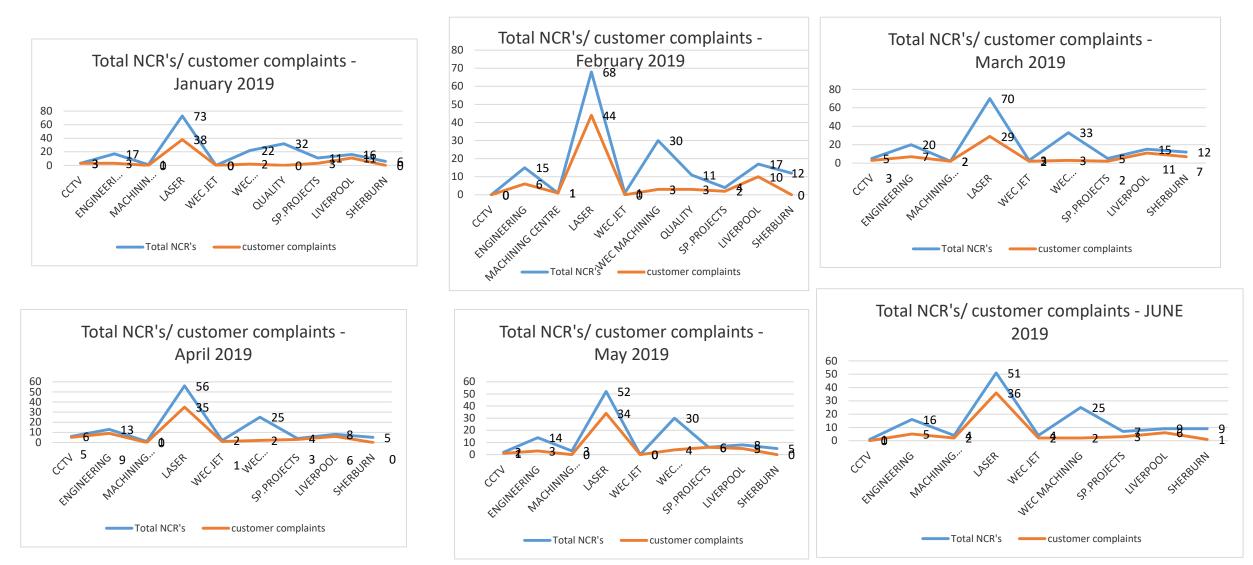

|                                                                                                                                                            |                  |     |
| EHS                                                             | Near missesYTD103Minor accidentsYTD135RIDDOR=4Lost Time AccidentsRecorded this month = 0Accident rate = 6.77%Close Calls00EnvironmentNo Issues                                                                 |                                                                                                                                                            | 2                |     |

### H&S KPI's YTD



accidents/ incidents statistics

accidents incidents

## NCR/customer complaints



#### Ncr'S – CUSTOMER COMPLAINTS July- August- October 2019





#### COST OF NON-QUALITY-YTD







#### OTD AGREED PER DEPARTMENT 2019

| REAL         |         |         |         |         |         |          |          |        |         |        |        |
|--------------|---------|---------|---------|---------|---------|----------|----------|--------|---------|--------|--------|
| department   | OTD JAN | OTD FEB | OTD MAR | OTD APR | OTD MAY | OTD JUNE | OTD JULY | OTD AU | OTD SEP | OTD OC | OTD NO |
| ENGINEERING  | 63%     | 55%     | 62%     | 60%     | 72%     | 58%      | 63%      | 65%    | 65%     | 79%    | 56%    |
| LASER        | 64%     | 70%     | 69%     | 70%     | 70%     | 79%      | 77%      | 66%    | 80%     | 80%    | 77%    |
| MACHINING    | 74%     | 78%