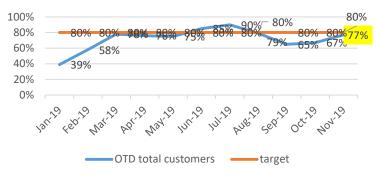

#### OTD AGREED PER DEPARTMENT 2019

| REAL         |         |         |         |         |         |          |          |        |         |        |        |
|--------------|---------|---------|---------|---------|---------|----------|----------|--------|---------|--------|--------|
| department   | OTD JAN | OTD FEB | OTD MAR | OTD APR | OTD MAY | OTD JUNE | OTD JULY | OTD AU | OTD SEP | OTD OC | OTD NO |
| ENGINEERING  | 63%     | 55%     | 62%     | 60%     | 72%     | 58%      | 63%      | 65%    | 65%     | 79%    | 56%    |
| LASER        | 64%     | 70%     | 69%     | 70%     | 70%     | 79%      | 77%      | 66%    | 80%     | 80%    | 77%    |
| MACHINING    | 74%     | 78%     | 85%     | 79%     | 91%     | 82%      | 85%      | 71%    | 86%     | 91%    | 86%    |
| LARGE MACHIN | 39%     | 58%     | 78%     | 76%     | 75%     | 85%      | 80%      | 79%    | 65%     | 67%    | 77%    |
| 5750         | 84%     | 87%     | 86%     | 77%     | 82%     | 87%      | 88%      | 90%    | 90%     | 84%    | 83%    |
| WEC JET      | 99%     | 94%     | 99%     | 100%    | 98%     | 99%      | 87%      | 97%    | 99%     | 90%    | 92%    |
| SP.PROJECTS  | 27%     | 50%     | 62%     | 63%     | 33%     | 88%      | 86%      | 73%    | 30%     | 74%    | 64%    |
| TARGET       | 80%     | 80%     | 80%     | 80%     | 80%     | 80%      | 80%      | 80%    | 80%     | 80%    | 80%    |

| WITH 7 DAYS LA | TE      |         |         |         |         |          |          |        |         |         |         |
|----------------|---------|---------|---------|---------|---------|----------|----------|--------|---------|---------|---------|
| department     | OTD JAN | OTD FEB | OTD MAR | OTD APR | OTD MAY | OTD JUNE | OTD JULY | OTD AU | OTD SEP | OTD SEP | OTD SEP |
| ENGINEERING    | 91%     | 80%     | 84%     | 90%     | 97%     | 86%      | 92%      | 85%    | 85%     | 88%     | 75%     |
| LASER          | 74%     | 84%     | 93%     | 94%     | 94%     | 96%      | 97%      | 93%    | 95%     | 95%     | 89%     |
| MACHINING      | 80%     | 94%     | 96%     | 91%     | 99%     | 100%     | 93%      | 92%    | 96%     | 98%     | 93%     |
| LARGE MACHIN   | 53%     | 87%     | 99%     | 97%     | 98%     | 99%      | 90%      | 93%    | 81%     | 83%     | 88%     |
| 5750           | 95%     | 96%     | 97%     | 89%     | 91%     | 96%      | 97%      | 98%    | 98%     | 92%     | 92%     |
| WEC JET        | 100%    | 100%    | 100%    | 100%    | 100%    | 100%     | 94%      | 99%    | 100%    | 95%     | 98%     |
| SP.PROJECTS    | 29%     | 59%     | 88%     | 96%     | 100%    | 100%     | 96%      | 93%    | 50%     | 83%     | 79%     |
| TARGET         | 80%     | 80%     | 80%     | 80%     | 80%     | 80%      | 80%      | 80%    | 80%     | 80%     | 80%     |

#### OTD LARGE MACHINING