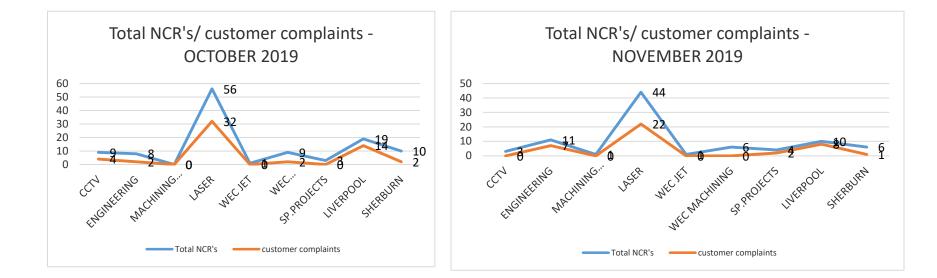

|                  |     |
| EHS                                                             | Near missesYTD103Minor accidentsYTD135RIDDOR=4Lost Time AccidentsRecorded this month = 0Accident rate = 6.77%Close Calls00EnvironmentNo Issues                                                                 |                                                                                                                                                            | 2                |     |

### H&S KPI's YTD



accidents/ incidents statistics

accidents incidents

## NCR/customer complaints



#### Ncr'S – CUSTOMER COMPLAINTS July- August- October 2019





#### COST OF NON-QUALITY-YTD







#### OTD AGREED PER DEPARTMENT 2019

| REAL         |         |         |         |         |         |          |          |        |         |        |        |
|--------------|---------|---------|---------|---------|---------|----------|----------|--------|---------|--------|--------|
| department   | OTD JAN | OTD FEB | OTD MAR | OTD APR | OTD MAY | OTD JUNE | OTD JULY | OTD AU | OTD SEP | OTD OC | OTD NO |
| ENGINEERING  | 63%     | 55%     | 62%     | 60%     | 72%     | 58%      | 63%      | 65%    | 65%     | 79%    | 56%    |
| LASER        | 64%     | 70%     | 69%     | 70%     | 70%     | 79%      | 77%      | 66%    | 80%     | 80%    | 77%    |
| MACHINING    | 74%     | 78%     | 85%     | 79%     | 91%     | 82%      | 85%      | 71%