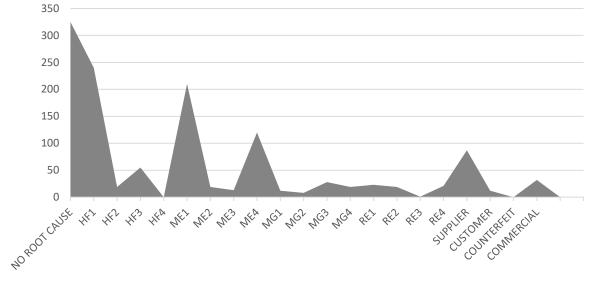

#### Root causes

Main root cause: HF1- human factor=310; ME1= 310; ME4=150

Human factor= 310

Method= 460 (lack of operational planning and control; inadequate verification process)

ROOT CAUSES ytd 2019

■ TOTAL WEC GROUP