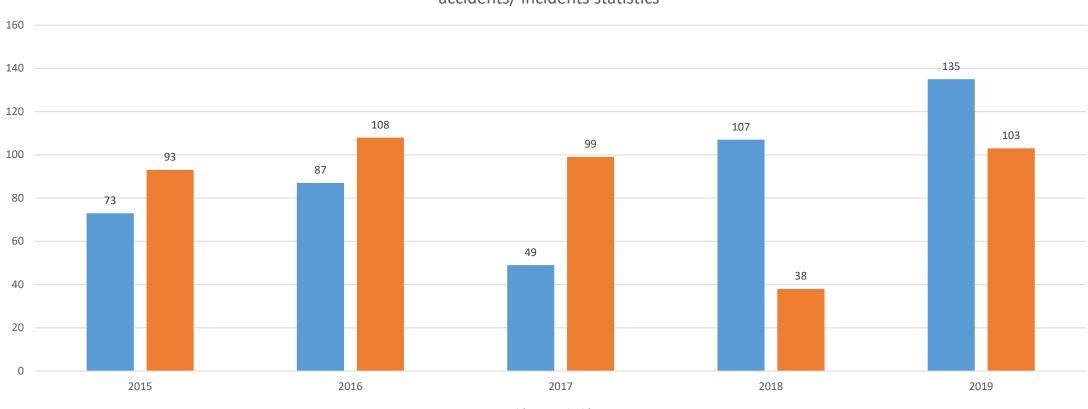

|                                                                                                                                                            |                  |     |
| EHS                                                             | Near missesYTD103Minor accidentsYTD135RIDDOR=4Lost Time AccidentsRecorded this month = 0Accident rate = 6.77%Close Calls00EnvironmentNo Issues                                                                 |                                                                                                                                                            | 2                |     |

### H&S KPI's YTD



accidents/ incidents statistics

accidents incidents

## NCR/customer complaints



#### Ncr'S – CUSTOMER COMPLAINTS July- August- October 2019





#### COST OF NON-QUALITY-YTD







#### OTD AGREED PER DEPARTMENT 2019

| REAL         |         |         |         |         |         |          |          |        |         |        |        |
|--------------|---------|---------|---------|---------|---------|----------|----------|--------|---------|--------|--------|
| department   | OTD JAN | OTD FEB | OTD MAR | OTD APR | OTD MAY | OTD JUNE | OTD JULY | OTD AU | OTD SEP | OTD OC | OTD NO |
| ENGINEERING  | 63%     | 55%     | 62%     | 60%     | 72%     | 58%      | 63%      | 65%    | 65%     | 79%    | 56%    |
| LASER        | 64%     | 70%     | 69%     | 70%     | 70%     | 79%