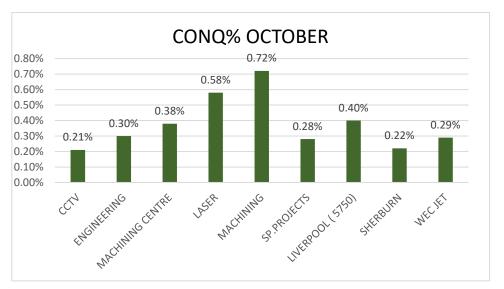

|                  |     |
| EHS                                                             | Near missesYTD103Minor accidentsYTD135RIDDOR=4Lost Time AccidentsRecorded this month = 0Accident rate = 6.77%Close Calls00EnvironmentNo Issues                                                                 |                                                                                                                                                            | 2                |     |

### H&S KPI's YTD



accidents/ incidents statistics

accidents incidents

## NCR/customer complaints



#### Ncr'S – CUSTOMER COMPLAINTS July- August- October 2019





#### COST OF NON-QUALITY-YTD







#### OTD AGREED PER DEPARTMENT 2019

| REAL         |         |         |         |         |         |          |          |        |         |        |        |
|--------------|---------|---------|---------|---------|---------|----------|----------|--------|---------|--------|--------|
| department   | OTD JAN | OTD FEB | OTD MAR | OTD APR | OTD MAY | OTD JUNE | OTD JULY | OTD AU | OTD SEP | OTD OC | OTD NO |
| ENGINEERING  | 63%     | 55%     | 62%     | 60%     | 72%     | 58%      | 63%      | 65%    | 65%     | 79%    | 56%    |
| LASER        | 64%     | 70%     | 69%     | 70%     | 70%     | 79%      | 77%      | 66%    | 80%     | 80%    | 77%    |
| MACHINING    | 74%     | 78%     | 85%     | 79%     | 91%     | 82%      | 85%      | 71%    | 86%     | 91%    | 86%    |
| L