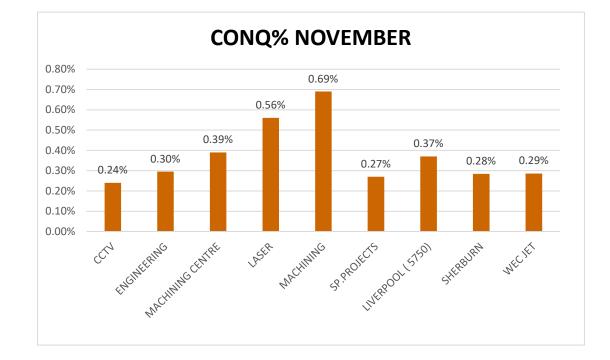

|                  |     |
| EHS                                                             | Near missesYTD103Minor accidentsYTD135RIDDOR=4Lost Time AccidentsRecorded this month = 0Accident rate = 6.77%Close Calls00EnvironmentNo Issues                                                                 |                                                                                                                                                            | 2                |     |

### H&S KPI's YTD



accidents/ incidents statistics

accidents incidents

## NCR/customer complaints



#### Ncr'S – CUSTOMER COMPLAINTS July- August- October 2019





#### COST OF NON-QUALITY-YTD







#### OTD AGREED PER DEPARTMENT 2019

| REAL         |         |         |         |         |         |          |          |        |         |        |        |
|--------------|---------|---------|---------|---------|---------|----------|----------|--------|---------|--------|--------|
| department   | OTD JAN | OTD FEB | OTD MAR | OTD APR | OTD MAY | OTD JUNE | OTD JULY | OTD AU | OTD SEP | OTD OC | OTD NO |
| ENGINEERING  | 63%     | 55%     | 62%     | 60%     | 72%     | 58%      | 63%      | 65%    | 65%     | 79%    | 56%    |
| LASER        | 64%     | 70%     | 69%     | 70%     | 70%     | 79%      | 77%      | 66%    | 80%     | 80%    | 77%    |
| MACHINING    | 74%     | 78%     | 85%     | 79%     | 91%     | 82%      | 85%      | 71%    | 86%     | 91%    | 86%    |
| LAR