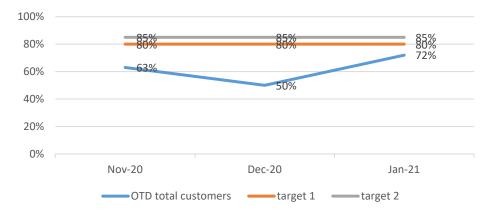

#### OTD PER DEPARTMENT JANUARY 2021

OTD SPECIAL PROJECTS

OTD MACHINING

OTD LASER

#### OTD PER DEPARTMENT JANUARY 2021

**OTD LASER** 120% 90% 85% 80% 85% 100% 1009  $100^{\circ}$ 80% 93% 85% 71% 70% 85% 32% 80% 60% 60% 50% 40% 40% 30% 20% 20% 10% 0% 0% Dec-20 Jan-21 Nov-20 Nov-20 Dec-20 OTD total customers ——target 1 ——target 2