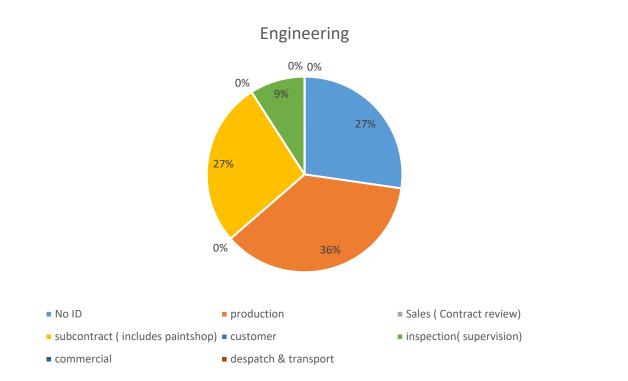

### NCR's per internal process %- ENGINEERING

|                          | Jan-21 | Engineering |
|--------------------------|--------|-------------|
| No ID                    |        | 27%         |
| production               |        | 36%         |
| Sales ( Contract review) |        | 0%          |
| subcontract ( includes   |        |             |
| paintshop)               |        | 27%         |
| customer                 |        | 0%          |
| inspection( supervision) |        | 9%          |
| commercial               |        | 0%          |
| despatch & transport     |        | 0%          |