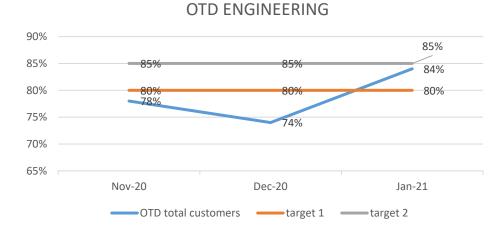

#### OTD PER DEPARTMENT JANUARY 2021

OTD SPECIAL PROJECTS

OTD MACHINING

OTD LASER

#### OTD PER DEPARTMENT JANUARY 2021

**OTD LASER** 120% 90% 85% 80% 85% 100% 1009  $100^{\circ}$ 80% 93% 85% 71% 70% 85% 32% 80% 60% 60% 50% 40% 40% 30% 20% 20% 10% 0% 0% Dec-20 Jan-21 Nov-20 Nov-20 Dec-20 OTD total customers ——target 1 ——target 2