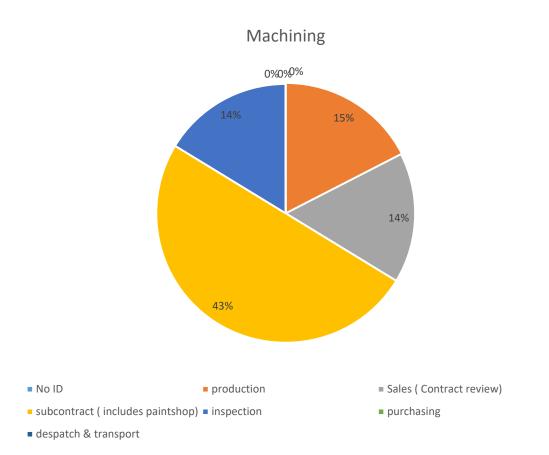

### NCR's per internal process %- MACHINING

|                          | Jan-21 | Machining |
|--------------------------|--------|-----------|
| No ID                    |        | 0%        |
| production               |        | 15%       |
| Sales ( Contract review) |        | 14%       |
| subcontract (includes    |        |           |
| paintshop)               |        | 43%       |
| inspection               |        | 14%       |
| purchasing               |        | 0%        |
| despatch & transport     |        | 0%        |