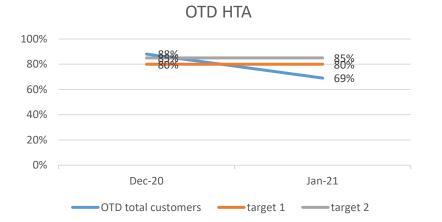

#### OTD PER DEPARTMENT JANUARY 2021

OTD SPECIAL PROJECTS

OTD MACHINING

OTD LASER

OTD WEC JET

85% 80%

67%

Jan-21