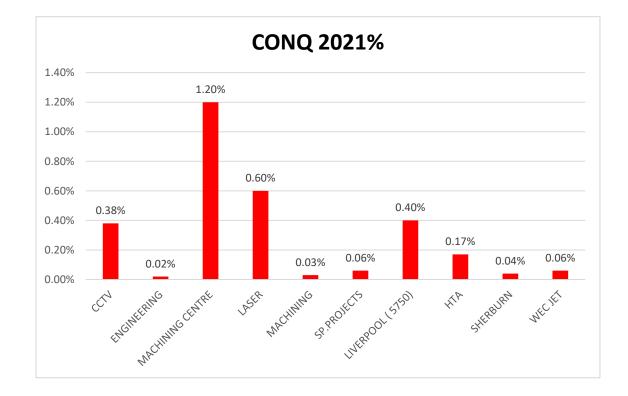

es No work for rail in 2020                                                                                                                     |                                                                                                                                                            |                |     |
| EHS                                                             | Near misses   YTD     Minor accidents   YTD     Lost Time Accidents   Recorded this month = 0 Accident rate = 0.4%     Close Calls   0     Environment   No Issues |                                                                                                                                                            | 2              |     |

## NCR/customer complaints



#### COST OF NON-QUALITY-YTD





To a target of <0.5%

#### OTD PER DEPARTMENT JANUARY 2021



OTD SPECIAL PROJECTS





OTD MACHINING



OTD LASER

#### OTD PER DEPARTMENT JANUARY 2021

**OTD LASER** 120% 90% 85% 80% 85% 100% 1009  $100^{\circ}$ 80% 93% 85% 71% 70% 85% 32% 80% 60% 60% 50% 40% 40% 30% 20% 20% 10% 0% 0% Dec-20 Jan-21 Nov-20 Nov-20 Dec-20 OTD total customers ——target 1 ——target 2



OTD WEC JET





85% 80%

67%

Jan-21

# NCR's per internal process %- SPECIAL PROJECTS

|                         | Jan-21 | SP  |
|-------------------------|--------|-----|
| No ID                   |        | 33% |
| production              |        | 67% |
| Sales (Contract review) |        | 0%  |
| subcontract (includes   |        |     |
| paintshop)              |        | 0%  |
| customer                |        | 0