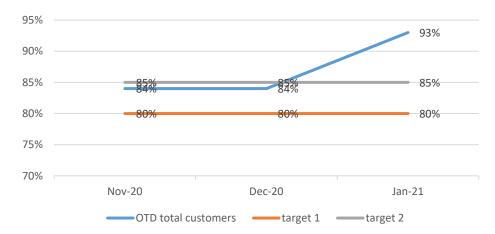

#### OTD PER DEPARTMENT JANUARY 2021

OTD SPECIAL PROJECTS

OTD MACHINING

OTD LASER

#### OTD PER DEPARTMENT JANUARY 2021

**OTD LASER** 120% 90% 85% 80% 85% 100% 1009  $100^{\circ}$ 80% 93% 85% 71% 70% 85% 32% 80% 60% 60% 50% 40% 40% 30% 20% 20% 10% 0% 0% Dec-20 Jan-21 Nov-20 Nov-20 Dec-20 OTD total customers ——target 1 ——target 2