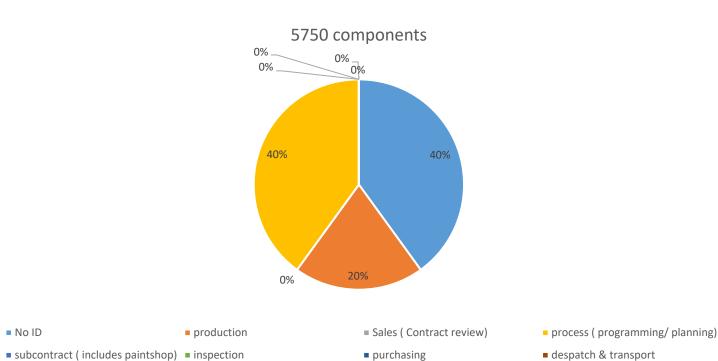

### NCR's per internal process %-5750

No ID

|                          | Jan-21 | 5750 |
|--------------------------|--------|------|
| No ID                    |        | 40%  |
| production               |        | 20%  |
| Sales ( Contract review) |        | 0%   |
| process ( programming/   |        |      |
| planning)                |        | 40%  |
| subcontract ( includes   |        |      |
| paintshop)               |        | 0%   |
| inspection               |        | 0%   |
| purchasing               |        | 0%   |
| despatch & transport     |        | 0%   |