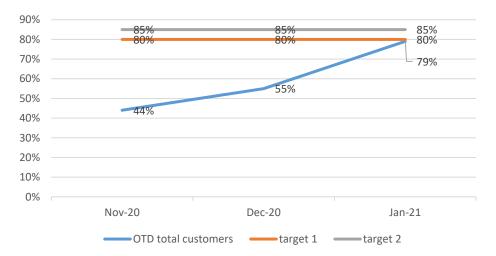

#### OTD PER DEPARTMENT JANUARY 2021

OTD SPECIAL PROJECTS

OTD MACHINING

OTD LASER

#### OTD PER DEPARTMENT JANUARY 2021

**OTD LASER** 120% 90% 85% 80% 85% 100% 1009  $100^{\circ}$ 80% 93% 85% 71% 70% 85% 32% 80% 60% 60% 50% 40% 40% 30% 20% 20% 10% 0% 0% Dec-20 Jan-21 Nov-20 Nov-20 Dec-20 OTD total customers ——target 1 ——target 2