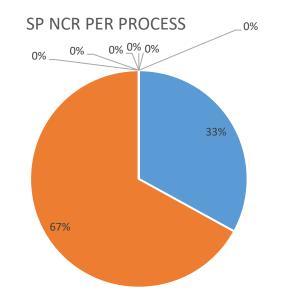

# NCR's per internal process %- SPECIAL PROJECTS

|                         | Jan-21 | SP  |
|-------------------------|--------|-----|
| No ID                   |        | 33% |
| production              |        | 67% |
| Sales (Contract review) |        | 0%  |
| subcontract (includes   |        |     |
| paintshop)              |        | 0%  |
| customer                |        | 0%  |
| inspection              |        | 0%  |
| purchasing              |        | 0%  |
| despatch & transport    |        | 0%  |
|                         |        |     |

■ No ID ■ production ■ Sales (Contract review) ■ subcontract (includes paintshop) ■ customer ■ inspection ■ purchasing ■ despatch & transport