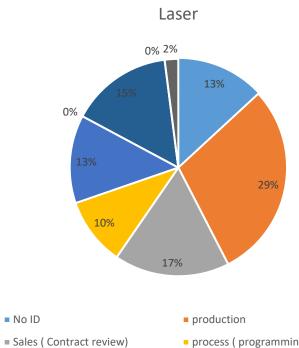

#### NCR's per internal process %- LASER

|                          | Jan-21 | Laser |
|--------------------------|--------|-------|
| No ID                    |        | 13%   |
| production               |        | 29%   |
| Sales ( Contract review) |        | 17%   |
| process ( programming/   |        |       |
| planning)                |        | 10%   |
| subcontract ( includes   |        |       |
| paintshop)               |        | 13%   |
| inspection               |        | 0%    |
| Commercial               |        | 15%   |
| purchasing               |        | 0%    |
| despatch & transport     |        | 2%    |