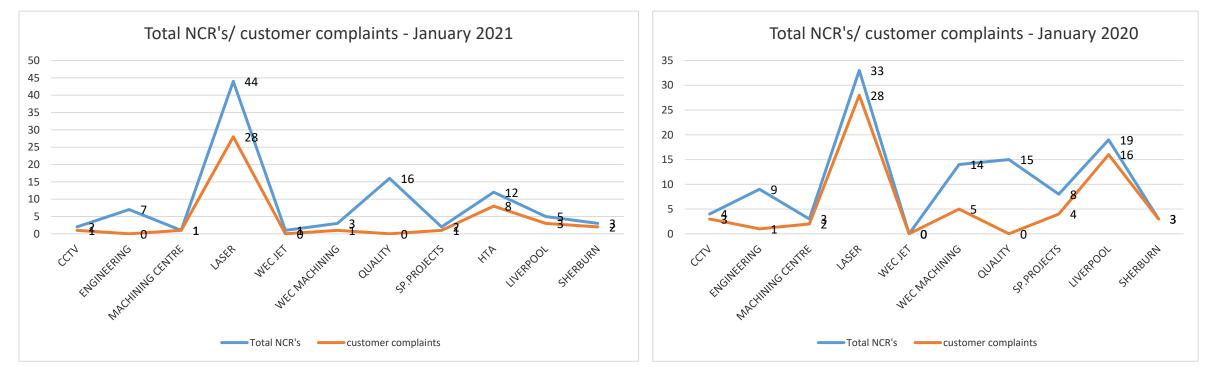

Safety)    | Railway Safety Issues No work for rail in 2020                                                                                                                     |                                                                                                                                                            |                |     |
| EHS                                                             | Near misses   YTD     Minor accidents   YTD     Lost Time Accidents   Recorded this month = 0 Accident rate = 0.4%     Close Calls   0     Environment   No Issues |                                                                                                                                                            | 2              |     |

## NCR/customer complaints



#### COST OF NON-QUALITY-YTD





To a target of <0.5%

#### OTD PER DEPARTMENT JANUARY 2021



OTD SPECIAL PROJECTS





OTD MACHINING



OTD LASER

#### OTD PER DEPARTMENT JANUARY 2021

**OTD LASER** 120% 90% 85% 80% 85% 100% 1009  $100^{\circ}$ 80% 93% 85% 71% 70% 85% 32% 80% 60% 60% 50% 40% 40% 30% 20% 20% 10% 0% 0% Dec-20 Jan-21 Nov-20 Nov-20 Dec-20 OTD total customers ——target 1 ——target 2



OTD WEC JET





85% 80%

67%

Jan-21

# NCR's per internal process %- SPECIAL PROJECTS

|                         | Jan-21 | SP  |
|-------------------------|--------|-----|
| No ID                   |        | 33% |
| production              |        | 67% |
| Sales (Contract review) |        | 0%  |
| subcontract (includes   |        |     |
| paintshop)              |        | 0%  |
| cust