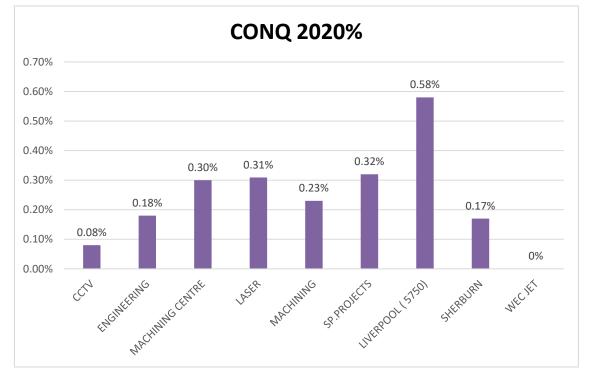

No work for rail in 2020                                                                                                                     |                                                                                                                                                            |                |     |
| EHS                                                             | Near misses   YTD     Minor accidents   YTD     Lost Time Accidents   Recorded this month = 0 Accident rate = 0.4%     Close Calls   0     Environment   No Issues |                                                                                                                                                            | 2              |     |

## NCR/customer complaints



#### COST OF NON-QUALITY-YTD





To a target of <0.5%

#### OTD PER DEPARTMENT JANUARY 2021



OTD SPECIAL PROJECTS





OTD MACHINING



OTD LASER

#### OTD PER DEPARTMENT JANUARY 2021

**OTD LASER** 120% 90% 85% 80% 85% 100% 1009  $100^{\circ}$ 80% 93% 85% 71% 70% 85% 32% 80% 60% 60% 50% 40% 40% 30% 20% 20% 10% 0% 0% Dec-20 Jan-21 Nov-20 Nov-20 Dec-20 OTD total customers ——target 1 ——target 2



OTD WEC JET





85% 80%

67%

Jan-21

# NCR's per internal process %- SPECIAL PROJECTS

|                         | Jan-21 | SP  |
|-------------------------|--------|-----|
| No ID                   |        | 33% |
| production              |        | 67% |
| Sales (Contract review) |        | 0%  |
| subcontract (includes   |        |     |
| paintshop)              |        | 0%  |
| customer                |        | 0%