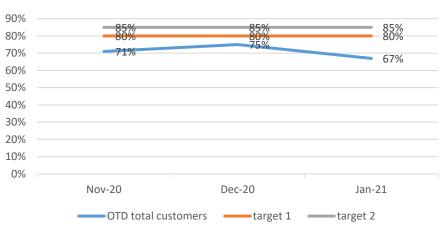

#### OTD PER DEPARTMENT JANUARY 2021

OTD SPECIAL PROJECTS

OTD MACHINING

OTD LASER

#### OTD PER DEPARTMENT JANUARY 2021

**OTD LASER** 120% 90% 85% 80% 85% 100% 1009  $100^{\circ}$ 80% 93% 85% 71% 70% 85% 32% 80% 60% 60% 50% 40% 40% 30% 20% 20% 10% 0% 0% Dec-20 Jan-21 Nov-20 Nov-20 Dec-20 OTD total customers ——target 1 ——target 2

OTD WEC JET

85% 80%

67%

Jan-21