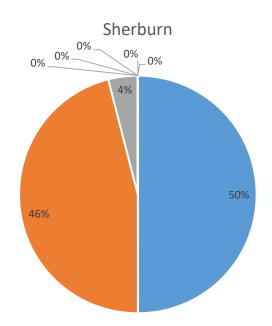

### NCR's per internal process %- SHERBURN

|                          | Jan-21 | Sherburn |
|--------------------------|--------|----------|
| No ID                    |        | 50%      |
| production               |        | 46%      |
| Sales ( Contract review) |        | 4%       |
| subcontract ( includes   |        |          |
| paintshop)               |        | 0%       |
| customer                 |        | 0%       |
| inspection               |        | 0%       |
| commercial               |        | 0%       |
| despatch & transport     |        | 0%       |