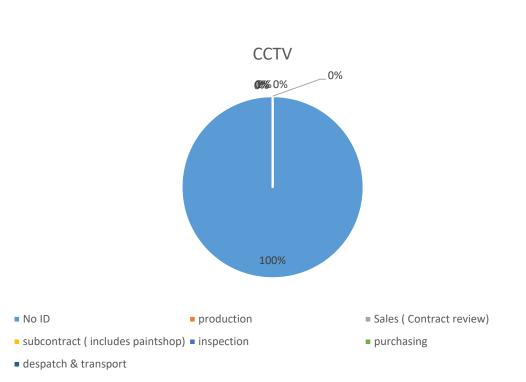

#### NCR's per internal process %- CCTV

|                          | Jan-21 | CCTV |
|--------------------------|--------|------|
| NoID                     |        | 100% |
| production               |        | 0%   |
| Sales ( Contract review) |        | 0%   |
| subcontract ( includes   |        |      |
| paintshop)               |        | 0%   |
| inspection               |        | 0%   |
| purchasing               |        | 0%   |
| despatch & transport     |        | 0%   |