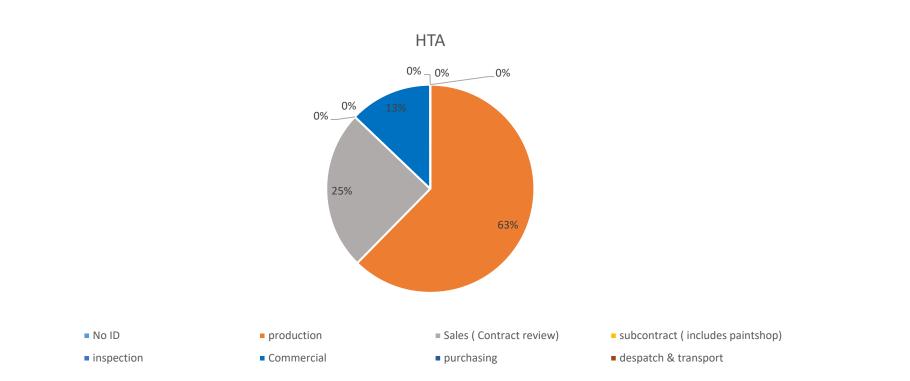

#### NCR's per internal process %- HTA

|                         | Jan-21 | HTA |
|-------------------------|--------|-----|
| No ID                   |        | 0%  |
| production              |        | 63% |
| Sales (Contract review) |        | 25% |
| subcontract (includes   |        |     |
| paintshop)              |        | 0%  |
| inspection              |        | 0%  |
| Commercial              |        | 13% |
| purchasing              |        | 0%  |
| despatch & transport    |        | 0%  |