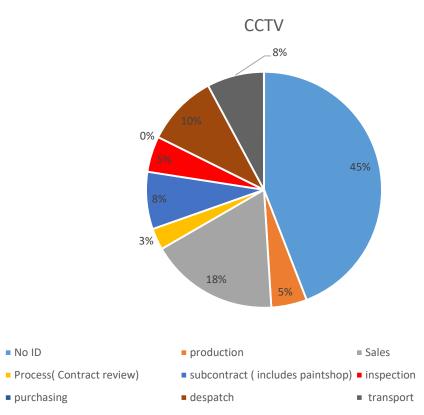

#### NCR's per internal process %- CCTV

| Oct-2                     | 1 CCTV |
|---------------------------|--------|
| NoID                      | 45%    |
| production                | 5%     |
| Sales                     | 18%    |
| Process( Contract review) | 3%     |
| subcontract ( includes    |        |
| paintshop)                | 8%     |
| inspection                | 5%     |
| purchasing                | 0%     |
| despatch                  | 10%    |
| transport                 | 8%     |