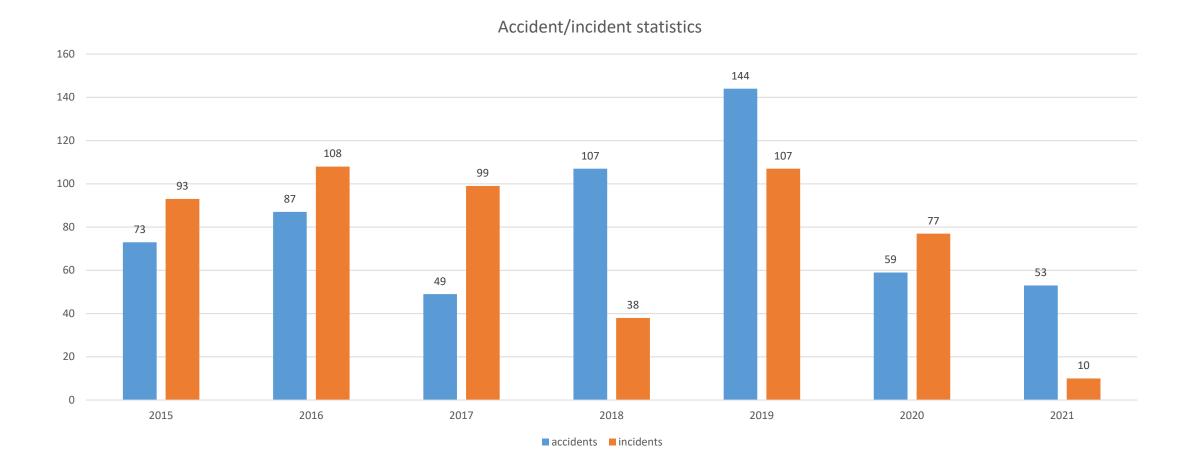

|  |
| EHS                                                             | Near misses       YTD       10         Minor accidents       53         Lost Time Accidents       9; Riddor=6; Accident rate = 0.64%         Close Calls       0         Environment       No Issues                                                                                                                                                                                               |                                                                                                                                                                                                                                                             |                       |  |

### Health & safety performance YTD



3

## NCR/customer complaints



#### COST OF NON-QUALITY-YTD



To a target of <0.5%

#### OTD PER DEPARTMENT OCTOBER 2021

OTD ENGINEERING YTD



OTD SPECIAL PROJECTS YTD





#### OTD PER DEPARTMENT OCTOBER 2021









OTD total customers —— target 2

# NCR's per internal process %- SPECIAL PROJECTS

| Oct-21                       | SP  |
|------------------------------|-----|
| No ID                        | 49% |
| production                   | 20% |
| process ( planning/ Contract |     |
| Review)                      | 7%  |
| Sales                        | 0%  |
| subcontract ( includes       |     |
| paintshop)                   | 9%  |
| customer                     | 8%  |
| inspection                   | 2%  |
| purchasing                   | 0%  |
| despatch & transport