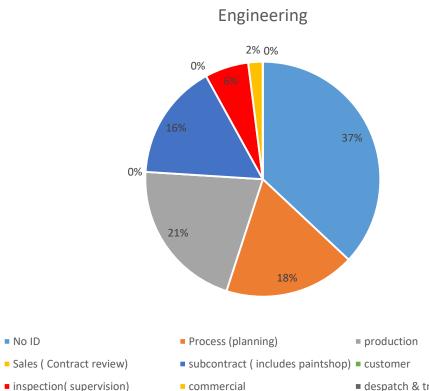

#### NCR's per internal process %- ENGINEERING

No ID

| Oct-21 Engineering       |  | Engineering |
|--------------------------|--|-------------|
| NoID                     |  | 37%         |
| Process (planning)       |  | 18%         |
| production               |  | 21%         |
| Sales (Contract review)  |  | 0%          |
| subcontract (includes    |  |             |
| paintshop)               |  | 16%         |
| customer                 |  | 0%          |
| inspection( supervision) |  | 6%          |
| commercial               |  | 2%          |
| despatch & transport     |  | 0%          |