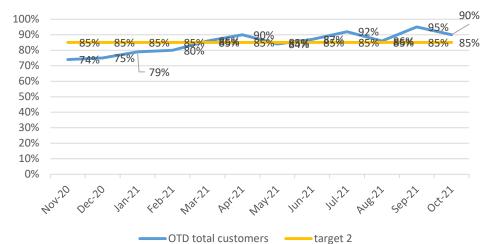

#### OTD PER DEPARTMENT OCTOBER 2021

OTD ENGINEERING YTD

OTD SPECIAL PROJECTS YTD

#### OTD PER DEPARTMENT OCTOBER 2021

OTD total customers —— target 2