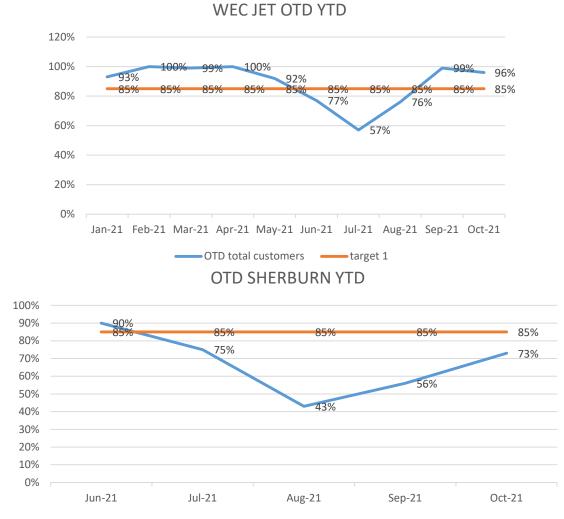

#### OTD PER DEPARTMENT OCTOBER 2021

OTD ENGINEERING YTD

OTD SPECIAL PROJECTS YTD

#### OTD PER DEPARTMENT OCTOBER 2021

OTD total customers —— target 2