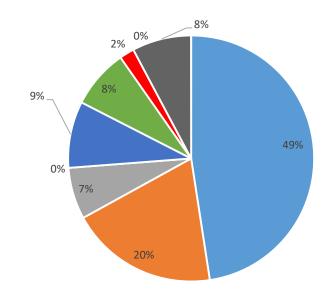

# NCR's per internal process %- SPECIAL PROJECTS

| Oct-21                       | SP  |
|------------------------------|-----|
| No ID                        | 49% |
| production                   | 20% |
| process ( planning/ Contract |     |
| Review)                      | 7%  |
| Sales                        | 0%  |
| subcontract ( includes       |     |
| paintshop)                   | 9%  |
| customer                     | 8%  |
| inspection                   | 2%  |
| purchasing                   | 0%  |
| despatch & transport         | 8%  |

SP NCR PER PROCESS

- No ID
  process (planning/ Contract Review)
  Sales
  subcontract (includes paintshop)
  customer
  inspection
  purchasing
- despatch & transport