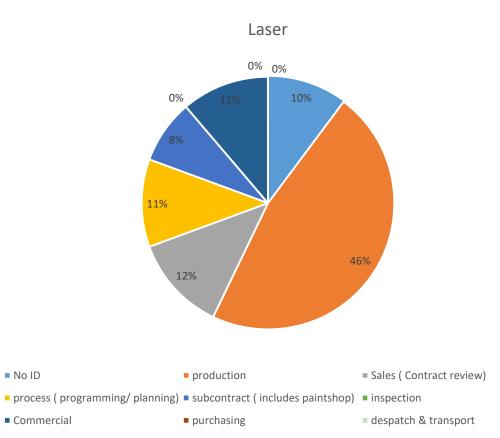

#### NCR's per internal process %- LASER

|                         | Oct-21 | Laser |
|-------------------------|--------|-------|
| No ID                   |        | 10%   |
| production              |        | 46%   |
| Sales (Contract review) |        | 12%   |
| process (programming/   |        |       |
| planning)               |        | 11%   |
| subcontract (includes   |        |       |
| paintshop)              |        | 8%    |
| inspection              |        | 0%    |
| Commercial              |        | 11%   |
| purchasing              |        | 0%    |
| despatch & transport    |        | 0%    |