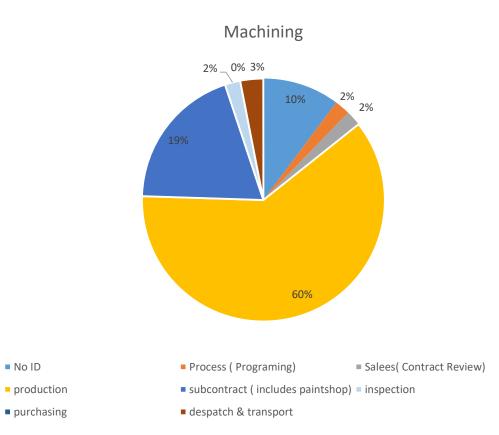

#### NCR's per internal process %- MACHINING

|                          | Oct-21 | Machining |
|--------------------------|--------|-----------|
| NoID                     |        | 10%       |
| Process (Programing)     |        | 2%        |
| Salees( Contract Review) |        | 2%        |
| production               |        | 60%       |
| subcontract ( includes   |        |           |
| paintshop)               |        | 19%       |
| inspection               |        | 2%        |
| purchasing               |        | 0%        |
| despatch & transport     |        | 3%        |