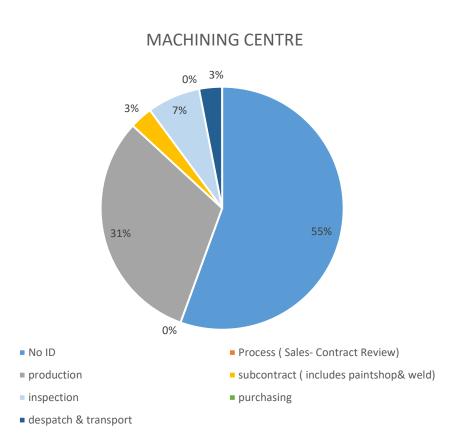

## NCR's per internal process %- MACHINING CENTRE

|                         |        | Machining |  |
|-------------------------|--------|-----------|--|
|                         | Oct-21 | Centre    |  |
| No ID                   |        | 55%       |  |
| Process (Sales-Contract |        |           |  |
| Review)                 |        | 0%        |  |
| production              |        | 31%       |  |
| subcontract ( includes  |        |           |  |
| paintshop& weld)        |        | 3%        |  |
| inspection              |        | 7%        |  |
| purchasing              |        | 0%        |  |
| despatch & transport    |        | 3%        |  |