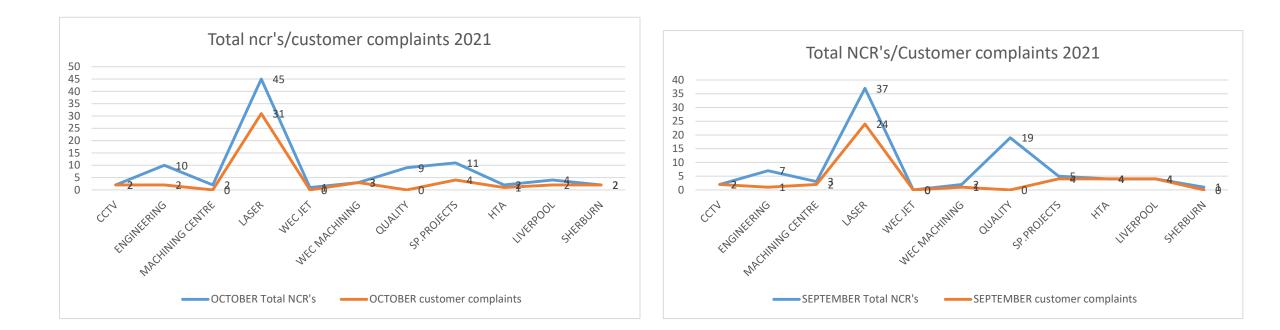

| Near misses       YTD       10         Minor accidents       53         Lost Time Accidents       9; Riddor=6; Accident rate = 0.64%         Close Calls       0         Environment       No Issues                                                                                                                                                                                               |                                                                                                                                                                                                                                                             |                       |  |

### Health & safety performance YTD



3

## NCR/customer complaints



#### COST OF NON-QUALITY-YTD



To a target of <0.5%

#### OTD PER DEPARTMENT OCTOBER 2021

OTD ENGINEERING YTD



OTD SPECIAL PROJECTS YTD





#### OTD PER DEPARTMENT OCTOBER 2021









OTD total customers —— target 2

# NCR's per internal process %- SPECIAL PROJECTS

| Oct-21                       | SP  |
|------------------------------|-----|
| No ID                        | 49% |
| production                   | 20% |
| process ( planning/ Contract |     |
| Review)                      | 7%  |
| Sales                        | 0%  |
| subcontract ( includes       |     |
| paintshop)                   | 9%  |
| customer                     | 8%  |
| inspection                   | 2%  |
| purchasing                   | 0%  |
| despatch & transport         | 8%  |

SP NCR PER PROCE