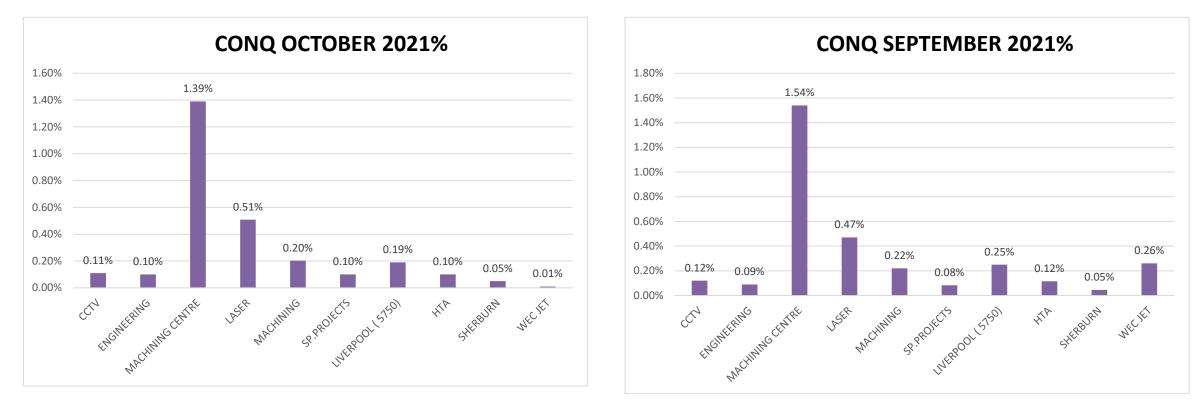

| Near misses       YTD       10         Minor accidents       53         Lost Time Accidents       9; Riddor=6; Accident rate = 0.64%         Close Calls       0         Environment       No Issues                                                                                                                                                                                               |                                                                                                                                                                                                                                                             |                       |  |

### Health & safety performance YTD



3

## NCR/customer complaints



#### COST OF NON-QUALITY-YTD



To a target of <0.5%

#### OTD PER DEPARTMENT OCTOBER 2021

OTD ENGINEERING YTD



OTD SPECIAL PROJECTS YTD





#### OTD PER DEPARTMENT OCTOBER 2021









OTD total customers —— target 2

# NCR's per internal process %- SPECIAL PROJECTS

| Oct-21                       | SP  |
|------------------------------|-----|
| No ID                        | 49% |
| production                   | 20% |
| process ( planning/ Contract |     |
| Review)                      | 7%  |
| Sales                        | 0%  |
| subcontract ( includes       |     |
| paintshop)                   | 9%  |
| customer                     | 8%  |
| inspection                   | 2%  |
| purchasing                   | 0%  |
| despatch & transport         | 8%  |

SP NCR PER PROCESS



- No ID
  process (plannin