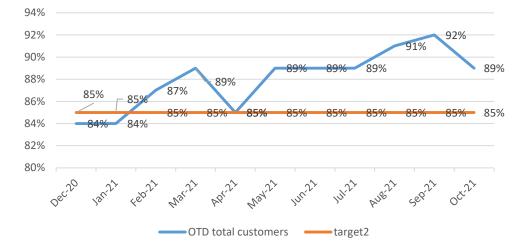

#### OTD PER DEPARTMENT OCTOBER 2021

OTD ENGINEERING YTD

OTD SPECIAL PROJECTS YTD

#### OTD PER DEPARTMENT OCTOBER 2021

OTD total customers —— target 2