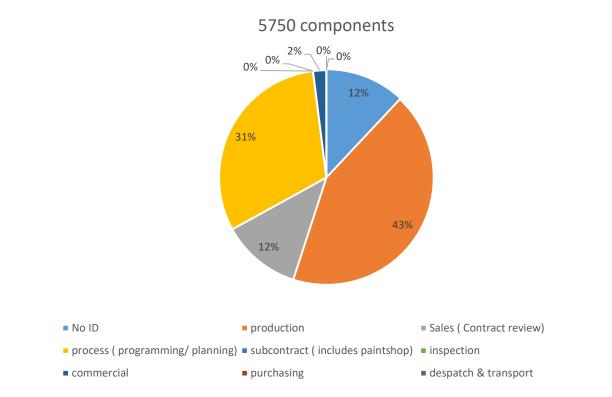

#### NCR's per internal process %-5750

|                         | Oct-21 | 5750 |
|-------------------------|--------|------|
| No ID                   |        | 12%  |
| production              |        | 43%  |
| Sales (Contract review) |        | 12%  |
| process (programming/   |        |      |
| planning)               |        | 31%  |
| subcontract (includes   |        |      |
| paintshop)              |        | 0%   |
| inspection              |        | 0%   |
| commercial              |        | 2%   |
| purchasing              |        | 0%   |
| despatch & transport    |        | 0%   |