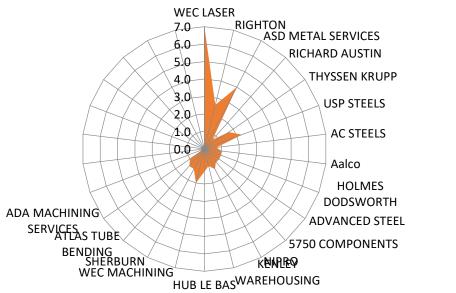

#### TOP 5 SUPPLIERS YTD

| AC STEELS                        | • | 0.7 |
|----------------------------------|---|-----|
| Aalco                            |   | 1.0 |
| HOLMES DODSWORTH                 |   | 1.0 |
| ADVANCED STEEL                   |   | 1.0 |
| 5750 COMPONENTS                  |   | 1.0 |
| NIPRO                            |   | 1.3 |
| KENLEY WAREHOUSING               |   | 1.0 |
| HUB LE BAS                       |   | 1.3 |
| WEC MACHINING                    |   | 2.0 |
| SHERBURN                         |   | 1.3 |
| ATLAS TUBE BENDING               |   | 1.3 |
| ADA MACHINING SERVICES           |   | 1.0 |
| LEGEND : When a supplier reach 4 |   |     |
| level-URGENT ACTION PLAN         |   |     |
| required                         |   |     |