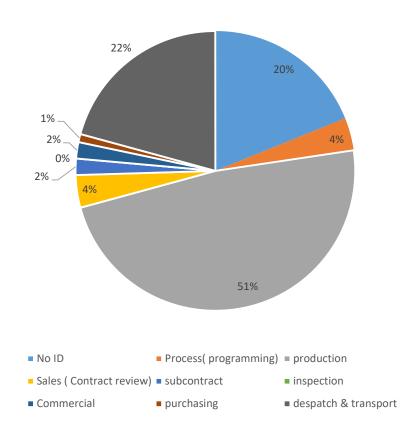

#### NCR's per internal process %- HTA

|                         | Oct-21 | HTA |
|-------------------------|--------|-----|
| No ID                   |        | 20% |
| Process( programming)   |        | 4%  |
| production              |        | 51% |
| Sales (Contract review) |        | 4%  |
| subcontract             |        | 2%  |
| inspection              |        | 0%  |
| Commercial              |        | 2%  |
| purchasing              |        | 1%  |
| despatch & transport    |        | 22% |

HTA