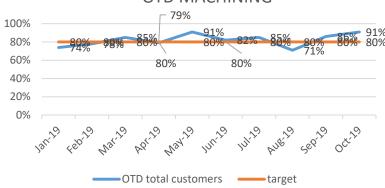

0% | TARGET         | 80%  | 80%     | 80%     | 80%     | 80%     | 80%      | 80%      | 80%    | 80%     |

| OTD CRITERIA REAL | OTD CRITERIA AGREED    |
|-------------------|------------------------|
|                   |                        |
| TOTAL ORDERS      | TOTAL ORDERS           |
|                   | ON TIME ORDERS+ UP TO  |
|                   | 2 DAYS LATE + 3-7 DAYS |
| ON TIME ORDERS    | LATE                   |
| UP TO 2 DAYS LATE | 0                      |
| 3-7 DAYS LATE     | 0                      |
|                   |                        |
|                   |                        |
| OVER 7 DAYS LATE  | OVER 7 DAYS LATE       |





### OTD

#### OTD 5750



#### OTD LASER



#### **OTD ENGINEERING**



#### OTD LARGE MACHINING



#### OTD MACHINING



#### **OTD SPECIAL PROJECTS**



#### OTD WEC JET



### Root causes





## TOP SCORE

| Oct-19      |       |               |      |                  |            |         |                    |
|-------------|-------|---------------|------|------------------|------------|---------|--------------------|
|             |       |               |      |                  | % CUSTOMER | LEVEL   | TOTAL SCORE        |
| DEPARTMENT  | CONQ  | DEPARTMENT    | OTD  | DEPARTMENT       | COMPLAINTS | SCORING | NOVEMBER 2018- TOP |
|             |       |               |      | SP.PROJECTS/ WEC |            |         |                    |
| CCTV        | 0.21% | CCTV/SHERBURN | 100% | JET/M.CENTRE     | 0%         | 9       | sherburn=26        |
| SHERBURN    | 0.22% | MACHINING     | 91%  | SHE