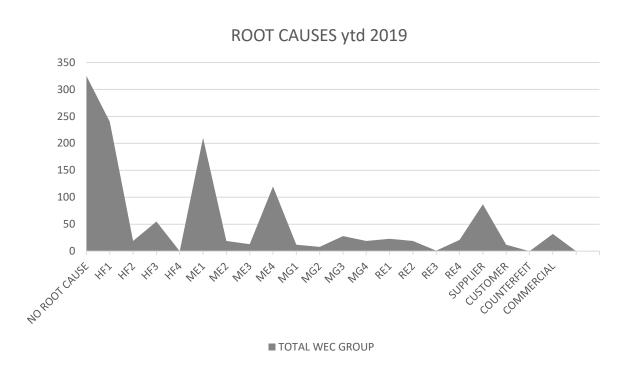

| 80%      | 80%    | 80%     |

| OTD CRITERIA REAL | OTD CRITERIA AGREED    |
|-------------------|------------------------|
|                   |                        |
| TOTAL ORDERS      | TOTAL ORDERS           |
|                   | ON TIME ORDERS+ UP TO  |
|                   | 2 DAYS LATE + 3-7 DAYS |
| ON TIME ORDERS    | LATE                   |
| UP TO 2 DAYS LATE | 0                      |
| 3-7 DAYS LATE     | 0                      |
|                   |                        |
|                   |                        |
| OVER 7 DAYS LATE  | OVER 7 DAYS LATE       |





### OTD

#### OTD 5750



#### OTD LASER



#### **OTD ENGINEERING**



#### OTD LARGE MACHINING



#### OTD MACHINING



#### **OTD SPECIAL PROJECTS**



#### OTD WEC JET



### Root causes





## TOP SCORE

| Oct-19      |       |               |      |                  |            |         |                    |
|-------------|-------|---------------|------|------------------|------------|---------|--------------------|
|             |       |               |      |                  | % CUSTOMER | LEVEL   | TOTAL SCORE        |
| DEPARTMENT  | CONQ  | DEPARTMENT    | OTD  | DEPARTMENT       | COMPLAINTS | SCORING | NOVEMBER 2018- TOP |
|             |       |               |      | SP.PROJECTS/ WEC |            |         |                    |
| CCTV        | 0.21% | CCTV/SHERBURN | 100% | JET/M.CENTRE     | 0%         | 9       | sherburn=26        |
| SHERBURN    | 0.22% | MACHINING     | 91%  | SHERBURN         | 20%        | 8       | cctv=23            |
| SP.PROJECTS