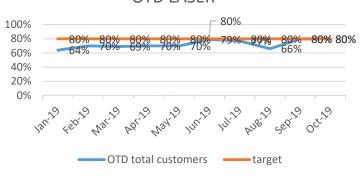

| 80%     | 80%     | 80%     | 80%     | 80%      | 80%      | 80%    | 80% | TARGET         | 80%  | 80%     | 80%     | 80%     | 80%     | 80%      | 80%      | 80%    | 80%     |

| OTD CRITERIA REAL | OTD CRITERIA AGREED    |
|-------------------|------------------------|
|                   |                        |
| TOTAL ORDERS      | TOTAL ORDERS           |
|                   | ON TIME ORDERS+ UP TO  |
|                   | 2 DAYS LATE + 3-7 DAYS |
| ON TIME ORDERS    | LATE                   |
| UP TO 2 DAYS LATE | 0                      |
| 3-7 DAYS LATE     | 0                      |
|                   |                        |
|                   |                        |
| OVER 7 DAYS LATE  | OVER 7 DAYS LATE       |





### OTD

#### OTD 5750



#### OTD LASER



#### **OTD ENGINEERING**



#### OTD LARGE MACHINING



#### OTD MACHINING



#### **OTD SPECIAL PROJECTS**



#### OTD WEC JET



### Root causes





## TOP SCORE

| Oct-19      |       |               |      |                  |            |         |                    |
|-------------|-------|---------------|------|------------------|------------|---------|--------------------|
|             |       |               |      |                  | % CUSTOMER | LEVEL   | TOTAL SCORE        |
| DEPARTMENT  | CONQ  | DEPARTMENT    | OTD  | DEPARTMENT       | COMPLAINTS | SCORING | NOVEMBER 2018- TOP |
|             |       |               |      | SP.PROJECTS/ WEC |            |         |                    |
| CCTV        | 0.21% | CCTV/SHERBURN | 100% | JET/M.CENTRE     | 0%         | 9