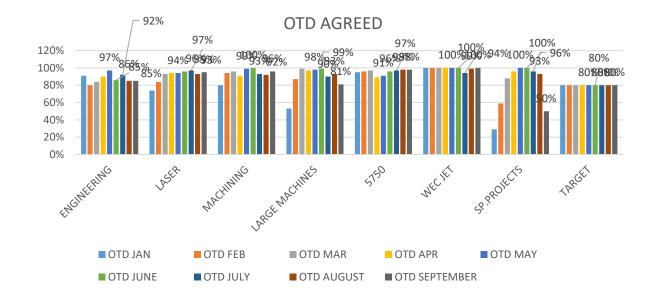

### OTD AGREED PER DEPARTMENT 2019

| REAL         |         |         |         |         |         |          |          |        |     | WITH 7 DAYS LA | TE   |         |         |         |         |          |          |        |         |
|--------------|---------|---------|---------|---------|---------|----------|----------|--------|-----|----------------|------|---------|---------|---------|---------|----------|----------|--------|---------|
|              | OTD JAN | OTD FEB | OTD MAR | OTD APR | OTD MAY | OTD JUNE | OTD JULY | OTD AU |     | department     |      | OTD FEB | OTD MAR | OTD APR | OTD MAY | OTD JUNE | OTD JULY | OTD AU | OTD SEP |
| ENGINEERING  | 63%     | 55%     | 62%     | 60%     | 72%     | 58%      | 63%      | 65%    | 65% | ENGINEERING    | 91%  | 80%     | 84%     | 90%     | 97%     | 86%      | 92%      | 85%    | 85%     |
| LASER        | 64%     | 70%     | 69%     | 70%     | 70%     | 79%      | 77%      | 66%    | 80% | LASER          | 74%  | 84%     | 93%     | 94%     | 94%     | 96%      | 97%      | 93%    | 95%     |
| MACHINING    | 74%     | 78%     | 85%     | 79%     | 91%     | 82%      | 85%      | 71%    | 86% | MACHINING      | 80%  | 94%     | 96%     | 91%     | 99%     | 100%     | 93%      | 92%    | 96%     |
| LARGE MACHIN | 39%     | 58%     | 78%     | 76%     | 75%     | 85%      | 80%      | 79%    | 65% | LARGE MACHIN   | 53%  | 87%     | 99%     | 97%     | 98%     | 99%      | 90%      | 93%    | 81%     |
| 5750         | 84%     | 87%     | 86%     | 77%     | 82%     | 87%      | 88%      | 90%    | 90% | 5750           | 95%  | 96%     | 97%     | 89%     | 91%     | 96%      | 97%      | 98%    | 98%     |
| WEC JET      | 99%     | 94%     | 99%     | 100%    | 98%     | 99%      | 87%      | 97%    | 99% | WEC JET        | 100% | 100%    | 100%    | 100%    | 100%    | 100%     | 94%      | 99%    | 100%    |
| SP.PROJECTS  | 27%     | 50%     | 62%     | 63%     | 33%     | 88%      | 86%      | 73%    | 30% | SP.PROJECTS    | 29%  | 59%     | 88%     | 96%     | 100%    | 100%     | 96%      | 93%    | 50%     |
| TARGET       | 80%     | 80%     | 80%     | 80%     | 80%     | 80%      | 80%      | 80%    | 80% | TARGET         | 80%  | 80%     | 80%     | 80%     | 80%     | 80%      | 80%      | 80%    | 80%     |