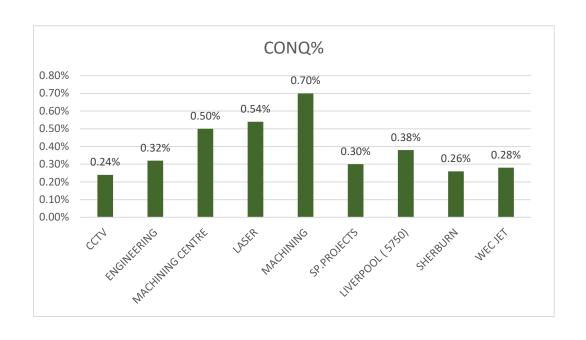

| Near misses     YTD     83       Minor accidents     YTD     108     RIDDOR=4       Lost Time Accidents     Recorded this month = 0 Accident rate = 0.3%- to be revised                                                                                                                                                                                                                     |                                                                                                                                                            | 2                |      |

### H&S KPI's YTD

#### accidents/incidents statistics



## NCR/customer complaints













# Ncr'S – CUSTOMER COMPLAINTS July-August- October 2019









### COST OF NON-QUALITY-YTD





To a target of <1%

### OTD AGREED PER DEPARTMENT 2019

| REAL         |         |         |         |         |         |          |          |        |     | WITH 7 DAYS LA | TE   |         |         |         |         |          |          |        |         |
|--------------|---------|---------|---------|---------|---------|----------|----------|--------|-----|----------------|------|---------|---------|---------|---------|----------|----------|--------|---------|
|              | OTD JAN | OTD FEB | OTD MAR | OTD APR | OTD MAY | OTD JUNE | OTD JULY | OTD AU |     | department     |      | OTD FEB | OTD MAR | OTD APR | OTD MAY | OTD JUNE | OTD JULY | OTD AU | OTD SEP |
| ENGINEERING  | 63%     | 55%     | 62%     | 60%     | 72%     | 58%      | 63%      | 65%    | 65% | ENGINEERI