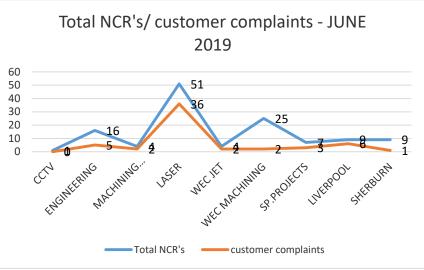

## NCR/customer complaints

# Ncr'S – CUSTOMER COMPLAINTS July-August- October 2019