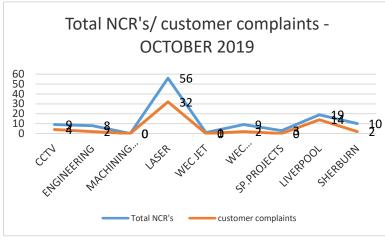

## NCR/customer complaints

# Ncr'S – CUSTOMER COMPLAINTS July-August- October 2019