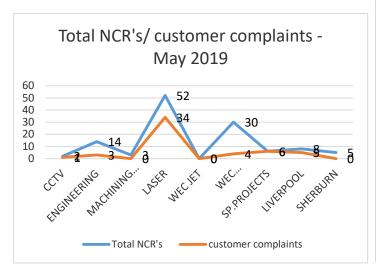

## NCR/customer complaints

# Ncr'S – CUSTOMER COMPLAINTS July-August- October 2019