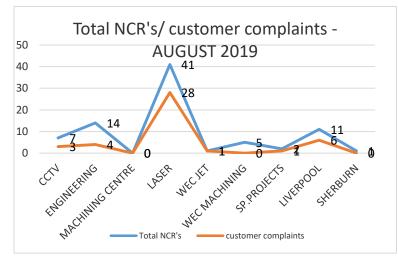

## NCR/customer complaints

# Ncr'S – CUSTOMER COMPLAINTS July-August- October 2019