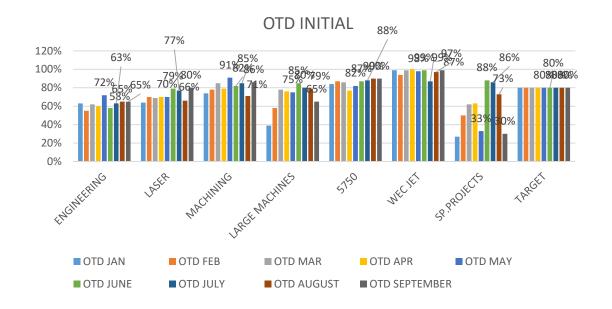

### OTD AGREED PER DEPARTMENT 2019

| REAL         |         |         |         |         |         |          |          |        |     | WITH 7 DAYS LA | TE   |         |         |         |         |          |          |        |         |
|--------------|---------|---------|---------|---------|---------|----------|----------|--------|-----|----------------|------|---------|---------|---------|---------|----------|----------|--------|---------|
|              | OTD JAN | OTD FEB | OTD MAR | OTD APR | OTD MAY | OTD JUNE | OTD JULY | OTD AU |     | department     |      | OTD FEB | OTD MAR | OTD APR | OTD MAY | OTD JUNE | OTD JULY | OTD AU | OTD SEP |
| ENGINEERING  | 63%     | 55%     | 62%     | 60%     | 72%     | 58%      | 63%      | 65%    | 65% | ENGINEERING    | 91%  | 80%     | 84%     | 90%     | 97%     | 86%      | 92%      | 85%    | 85%     |
| LASER        | 64%     | 70%     | 69%     | 70%     | 70%     | 79%      | 77%      | 66%    | 80% | LASER          | 74%  | 84%     | 93%     | 94%     | 94%     | 96%      | 97%      | 93%    | 95%     |
| MACHINING    | 74%     | 78%     | 85%     | 79%     | 91%     | 82%      | 85%      | 71%    | 86% | MACHINING      | 80%  | 94%     | 96%     | 91%     | 99%     | 100%     | 93%      | 92%    | 96%     |
| LARGE MACHIN | 39%     | 58%     | 78%     | 76%     | 75%     | 85%      | 80%      | 79%    | 65% | LARGE MACHIN   | 53%  | 87%     | 99%     | 97%     | 98%     | 99%      | 90%      | 93%    | 81%     |
| 5750         | 84%     | 87%     | 86%     | 77%     | 82%     | 87%      | 88%      | 90%    | 90% | 5750           | 95%  | 96%     | 97%     | 89%     | 91%     | 96%      | 97%      | 98%    | 98%     |
| WEC JET      | 99%     | 94%     | 99%     | 100%    | 98%     | 99%      | 87%      | 97%    | 99% | WEC JET        | 100% | 100%    | 100%    | 100%    | 100%    | 100%     | 94%      | 99%    | 100%    |
| SP.PROJECTS  | 27%     | 50%     | 62%     | 63%     | 33%     | 88%      | 86%      | 73%    | 30% | SP.PROJECTS    | 29%  | 59%     | 88%     | 96%     | 100%    | 100%     | 96%      | 93%    | 50%     |
| TARGET       | 80%     | 80%     | 80%     | 80%     | 80%     | 80%      | 80%      | 80%    | 80% | TARGET         | 80%  | 80%     | 80%     | 80%     | 80%     | 80%      | 80%      | 80%    | 80%     |