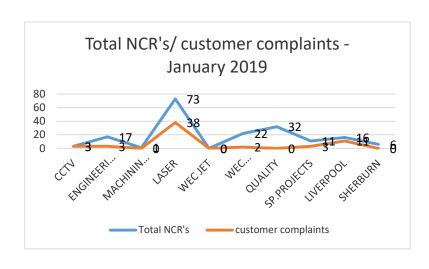

## NCR/customer complaints

# Ncr'S – CUSTOMER COMPLAINTS July-August- October 2019