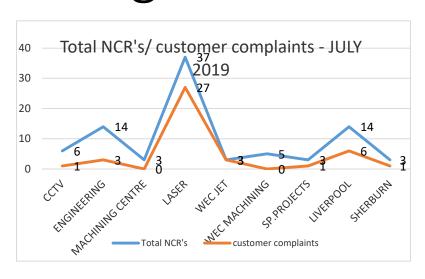

## NCR/customer complaints

# Ncr'S – CUSTOMER COMPLAINTS July-August- October 2019