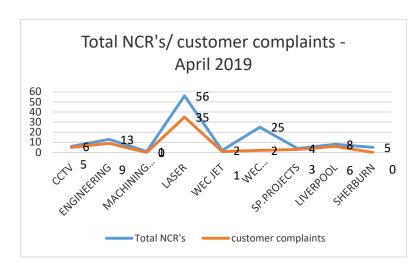

## NCR/customer complaints

# Ncr'S – CUSTOMER COMPLAINTS July-August- October 2019