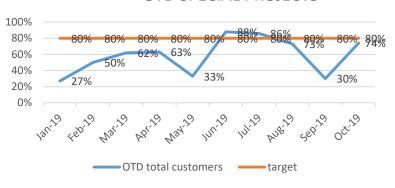

| 80%     | 80%     | 80%     | 80%      | 80%      | 80%    | 80%     |

| OTD CRITERIA REAL | OTD CRITERIA AGREED    |
|-------------------|------------------------|
|                   |                        |
| TOTAL ORDERS      | TOTAL ORDERS           |
|                   | ON TIME ORDERS+ UP TO  |
|                   | 2 DAYS LATE + 3-7 DAYS |
| ON TIME ORDERS    | LATE                   |
| UP TO 2 DAYS LATE | 0                      |
| 3-7 DAYS LATE     | 0                      |
|                   |                        |
|                   |                        |
| OVER 7 DAYS LATE  | OVER 7 DAYS LATE       |





### OTD

#### OTD 5750



#### OTD LASER



#### **OTD ENGINEERING**



#### OTD LARGE MACHINING



#### OTD MACHINING



#### **OTD SPECIAL PROJECTS**



#### OTD WEC JET



### Root causes





## TOP SCORE

| Oct-19      |       |               |      |                  |            |         |                    |
|-------------|-------|---------------|------|------------------|------------|---------|--------------------|
|             |       |               |      |                  | % CUSTOMER | LEVEL   | TOTAL SCORE        |
| DEPARTMENT  | CONQ  | DEPARTMENT    | OTD  | DEPARTMENT       | COMPLAINTS | SCORING | NOVEMBER 2018- TOP |
|             |       |               |      | SP.PROJECTS/ WEC |            |         |                    |
| CCTV        | 0.21% | CCTV/SHERBURN | 100% | JET/M.CENTRE     | 0%         | 9       | sherburn=26        |
| SHERBURN    | 0.22% | MACHINING     | 91%  | SHERBURN         | 20%        | 8