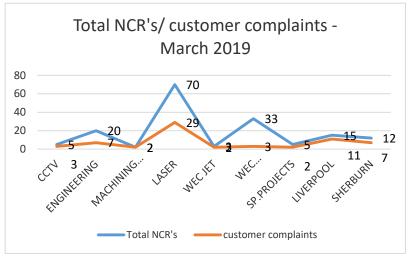

## NCR/customer complaints

# Ncr'S – CUSTOMER COMPLAINTS July-August- October 2019