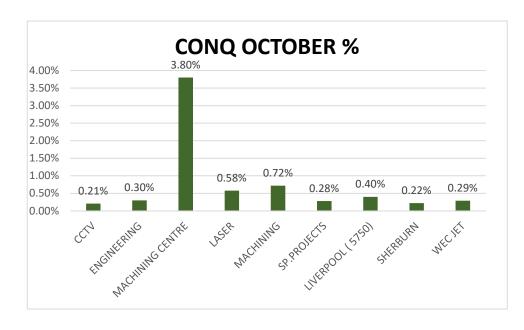

| Near misses     YTD     83       Minor accidents     YTD     108     RIDDOR=4       Lost Time Accidents     Recorded this month = 0 Accident rate = 0.3%- to be revised                                                                                                                                                                                                                     |                                                                                                                                                            | 2                |      |

### H&S KPI's YTD

#### accidents/incidents statistics



## NCR/customer complaints













# Ncr'S – CUSTOMER COMPLAINTS July-August- October 2019









### COST OF NON-QUALITY-YTD





To a target of <1%

### OTD AGREED PER DEPARTMENT 2019

| REAL         |         |         |         |         |         |          |          |        |     | WITH 7 DAYS LA | TE   |         |         |         |         |          |          |        |         |
|--------------|---------|---------|---------|---------|---------|----------|----------|--------|-----|----------------|------|---------|---------|---------|---------|----------|----------|--------|---------|
|              | OTD JAN | OTD FEB | OTD MAR | OTD APR | OTD MAY | OTD JUNE | OTD JULY | OTD AU |     | department     |      | OTD FEB | OTD MAR | OTD APR | OTD MAY | OTD JUNE | OTD JULY | OTD AU | OTD SEP |
| ENGINEERING  | 63%     | 55%     | 62%     | 60%     | 72%     | 58%      | 63%      | 65%    | 65% | ENGINEERING