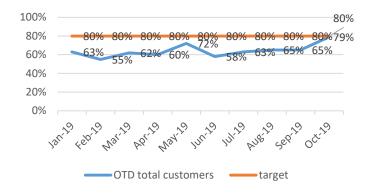

%     | 80%     | 80%      | 80%      | 80%    | 80% | TARGET         | 80%  | 80%     | 80%     | 80%     | 80%     | 80%      | 80%      | 80%    | 80%     |

| OTD CRITERIA REAL | OTD CRITERIA AGREED    |
|-------------------|------------------------|
|                   |                        |
| TOTAL ORDERS      | TOTAL ORDERS           |
|                   | ON TIME ORDERS+ UP TO  |
|                   | 2 DAYS LATE + 3-7 DAYS |
| ON TIME ORDERS    | LATE                   |
| UP TO 2 DAYS LATE | 0                      |
| 3-7 DAYS LATE     | 0                      |
|                   |                        |
|                   |                        |
| OVER 7 DAYS LATE  | OVER 7 DAYS LATE       |





### OTD

#### OTD 5750



#### OTD LASER



#### **OTD ENGINEERING**



#### OTD LARGE MACHINING



#### OTD MACHINING



#### **OTD SPECIAL PROJECTS**



#### OTD WEC JET



### Root causes





## TOP SCORE

| Oct-19      |       |               |      |                  |            |         |                    |
|-------------|-------|---------------|------|------------------|------------|---------|--------------------|
|             |       |               |      |                  | % CUSTOMER | LEVEL   | TOTAL SCORE        |
| DEPARTMENT  | CONQ  | DEPARTMENT    | OTD  | DEPARTMENT       | COMPLAINTS | SCORING | NOVEMBER 2018- TOP |
|             |       |               |      | SP.PROJECTS/ WEC |            |         |                    |
| CCTV        | 0.21% | CCTV/SHERBURN | 100% | JET/M.CENTRE     | 0%         | 9       | sherburn=26        |