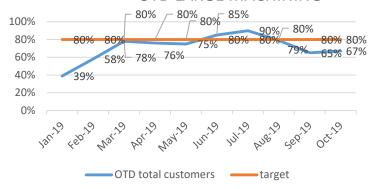

80%      | 80%    | 80% | TARGET         | 80%  | 80%     | 80%     | 80%     | 80%     | 80%      | 80%      | 80%    | 80%     |

| OTD CRITERIA REAL | OTD CRITERIA AGREED    |
|-------------------|------------------------|
|                   |                        |
| TOTAL ORDERS      | TOTAL ORDERS           |
|                   | ON TIME ORDERS+ UP TO  |
|                   | 2 DAYS LATE + 3-7 DAYS |
| ON TIME ORDERS    | LATE                   |
| UP TO 2 DAYS LATE | 0                      |
| 3-7 DAYS LATE     | 0                      |
|                   |                        |
|                   |                        |
| OVER 7 DAYS LATE  | OVER 7 DAYS LATE       |





### OTD

#### OTD 5750



#### OTD LASER



#### **OTD ENGINEERING**



#### OTD LARGE MACHINING



#### OTD MACHINING



#### **OTD SPECIAL PROJECTS**



#### OTD WEC JET



### Root causes





## TOP SCORE

| Oct-19      |       |               |      |                  |            |         |                    |
|-------------|-------|---------------|------|------------------|------------|---------|--------------------|
|             |       |               |      |                  | % CUSTOMER | LEVEL   | TOTAL SCORE        |
| DEPARTMENT  | CONQ  | DEPARTMENT    | OTD  | DEPARTMENT       | COMPLAINTS | SCORING | NOVEMBER 2018- TOP |
|             |       |               |      | SP.PROJECTS/ WEC |            |         |                    |
| CCTV        | 0.21% | CCTV/SHERBURN | 100% | JET/M.CENTRE     | 0%         | 9       | sherburn=26        |
| SHERBURN    | 0.22% | MACH