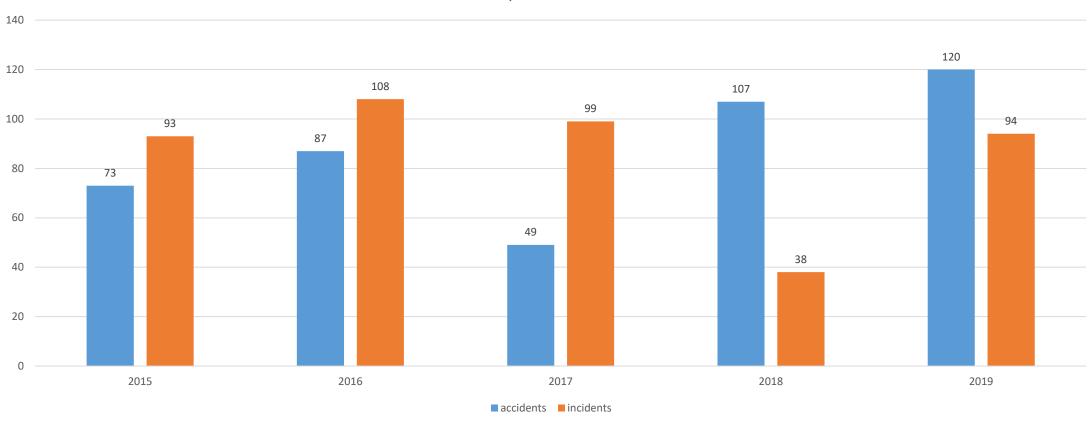

|                  |      |
| EHS                                                          | Near misses     YTD     83       Minor accidents     YTD     108     RIDDOR=4       Lost Time Accidents     Recorded this month = 0 Accident rate = 0.3%- to be revised                                                                                                                                                                                                                     |                                                                                                                                                            | 2                |      |

### H&S KPI's YTD

#### accidents/incidents statistics



## NCR/customer complaints













# Ncr'S – CUSTOMER COMPLAINTS July-August- October 2019









### COST OF NON-QUALITY-YTD





To a target of <1%

### OTD AGREED PER DEPARTMENT 2019

| REAL         |         |         |         |         |         |          |          |        |     | WITH 7 DAYS LA | TE   |         |         |         |         |          |          |        |         |
|--------------|---------|---------|---------|---------|---------|----------|----------|--------|-----|----------------|------|---------|---------|---------|---------|----------|----------|--------|---------|
|              | OTD JAN | OTD FEB | OTD MAR | OTD APR | OTD MAY | OTD JUNE | OTD JULY | OTD AU |     | department     |      | OTD FEB | OTD MAR | OTD APR | OTD MAY | OTD JUNE | OTD JUL