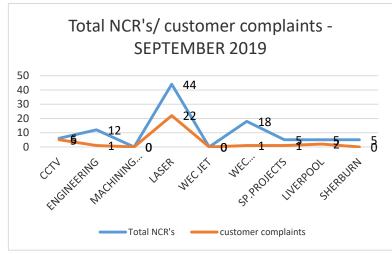

## NCR/customer complaints

# Ncr'S – CUSTOMER COMPLAINTS July-August- October 2019