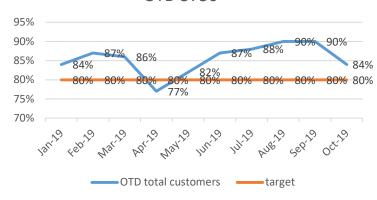

ARGET       | 80%     | 80%     | 80%     | 80%     | 80%     | 80%      | 80%      | 80%    | 80% | TARGET         | 80%  | 80%     | 80%     | 80%     | 80%     | 80%      | 80%      | 80%    | 80%     |

| OTD CRITERIA REAL | OTD CRITERIA AGREED    |
|-------------------|------------------------|
|                   |                        |
| TOTAL ORDERS      | TOTAL ORDERS           |
|                   | ON TIME ORDERS+ UP TO  |
|                   | 2 DAYS LATE + 3-7 DAYS |
| ON TIME ORDERS    | LATE                   |
| UP TO 2 DAYS LATE | 0                      |
| 3-7 DAYS LATE     | 0                      |
|                   |                        |
|                   |                        |
| OVER 7 DAYS LATE  | OVER 7 DAYS LATE       |





### OTD

#### OTD 5750



#### OTD LASER



#### **OTD ENGINEERING**



#### OTD LARGE MACHINING



#### OTD MACHINING



#### **OTD SPECIAL PROJECTS**



#### OTD WEC JET



### Root causes





## TOP SCORE

| Oct-19      |       |               |      |                  |            |         |                    |
|-------------|-------|---------------|------|------------------|------------|---------|--------------------|
|             |       |               |      |                  | % CUSTOMER | LEVEL   | TOTAL SCORE        |
| DEPARTMENT  | CONQ  | DEPARTMENT    | OTD  | DEPARTMENT       | COMPLAINTS | SCORING | NOVEMBER 2018- TOP |
|             |       |               |      | SP.PROJECTS/ WEC |            |         |                    |
| CCTV        | 0.21% | CCTV/SHERBURN | 100% | JET/M.CENTRE