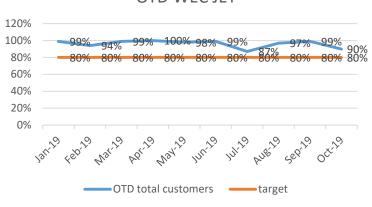

| 80%     | 80%      | 80%      | 80%    | 80%     |

| OTD CRITERIA REAL | OTD CRITERIA AGREED    |
|-------------------|------------------------|
|                   |                        |
| TOTAL ORDERS      | TOTAL ORDERS           |
|                   | ON TIME ORDERS+ UP TO  |
|                   | 2 DAYS LATE + 3-7 DAYS |
| ON TIME ORDERS    | LATE                   |
| UP TO 2 DAYS LATE | 0                      |
| 3-7 DAYS LATE     | 0                      |
|                   |                        |
|                   |                        |
| OVER 7 DAYS LATE  | OVER 7 DAYS LATE       |





### OTD

#### OTD 5750



#### OTD LASER



#### **OTD ENGINEERING**



#### OTD LARGE MACHINING



#### OTD MACHINING



#### **OTD SPECIAL PROJECTS**



#### OTD WEC JET



### Root causes





## TOP SCORE

| Oct-19      |       |               |      |                  |            |         |                    |
|-------------|-------|---------------|------|------------------|------------|---------|--------------------|
|             |       |               |      |                  | % CUSTOMER | LEVEL   | TOTAL SCORE        |
| DEPARTMENT  | CONQ  | DEPARTMENT    | OTD  | DEPARTMENT       | COMPLAINTS | SCORING | NOVEMBER 2018- TOP |
|             |       |               |      | SP.PROJECTS/ WEC |            |         |                    |
| CCTV        | 0.21% | CCTV/SHERBURN | 100% | JET/M.CENTRE     | 0%         | 9       | sherburn=26        |
| SHERBURN    | 0.22% | MACHINING     | 91%  | SHERBURN         | 20%        | 8       | cctv=23