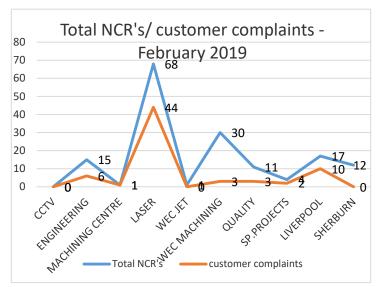

## NCR/customer complaints

# Ncr'S – CUSTOMER COMPLAINTS July-August- October 2019