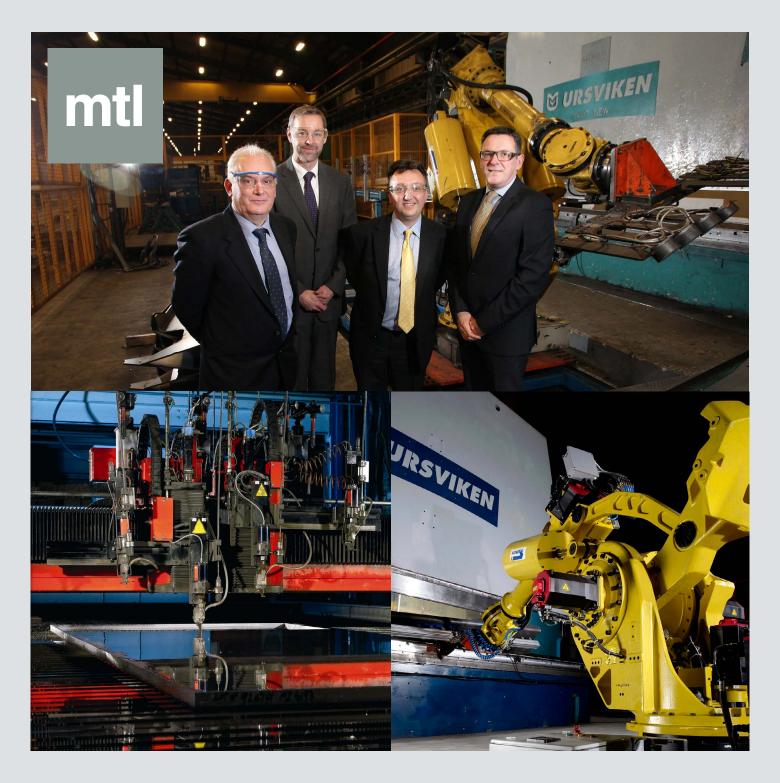

### **WEC Partnership with MTL**

WEC Group has secured a partnership deal to acquire the business and certain assets of metal manufacturing specialist MTL Group. The addition of MTL to our group has substantially increased our manufacturing capabilities.

We are now able to offer additional services to our customers, such as 25m x 5m plasma cutting, 7.3m x 640t robotic press breaking, 12m x 3m waterjet cutting and large profiling. The addition of MTL's 7 laser cutting machines gives us a total of 18 lasers in the group with a maximum cutting size of 20m x 3.2m x 20mm thickness. The partnership with MTL Advanced effectively makes us the largest laser cutting operation in the UK.

In addition, MTL operate from a 300,000 sq ft capacity factory in Rotherham, South Yorkshire, which more than doubles our overall manufacturing space. The partnership also increases our purchasing power and ability to handle larger metal cutting work. MTL Advanced specialise in manufacturing goods for the defence and aerospace industry, adding further expertise to our existing group services.

MTL Cutting Bay at our Rotherham based manufacturing plant housing a 20m x 3m capacity waterjet machine, 7 laser machines and 2 plasma cutters.

MTL Bending and Machining Bay, in Rotherham, accommodating press brakes with robotic handling systems and CNC milling and turning machines.