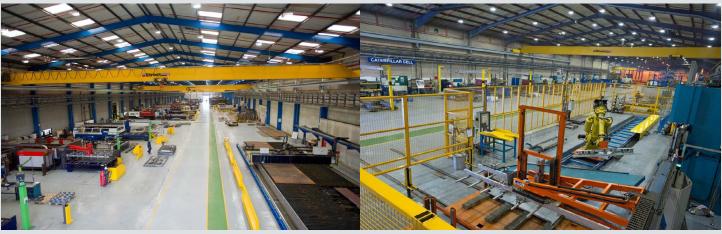

We are now able to offer additional services to our customers, such as 25m x 5m plasma cutting, 7.3m x 640t robotic press breaking, 12m x 3m waterjet cutting and large profiling. The addition of MTL's 7 laser cutting machines gives us a total of 18 lasers in the group with a maximum cutting size of 20m x 3.2m x 20mm thickness. The partnership with MTL Advanced effectively makes us the largest laser cutting operation in the UK.

In addition, MTL operate from a 300,000 sq ft capacity factory in Rotherham, South Yorkshire, which more than doubles our overall manufacturing space. The partnership also increases our purchasing power and ability to handle larger metal cutting work. MTL Advanced specialise in manufacturing goods for the defence and aerospace industry, adding further expertise to our existing group services.

MTL Cutting Bay at our Rotherham based manufacturing plant housing a 20m x 3m capacity waterjet machine, 7 laser machines and 2 plasma cutters.

MTL Bending and Machining Bay, in Rotherham, accommodating press brakes with robotic handling systems and CNC milling and turning machines.