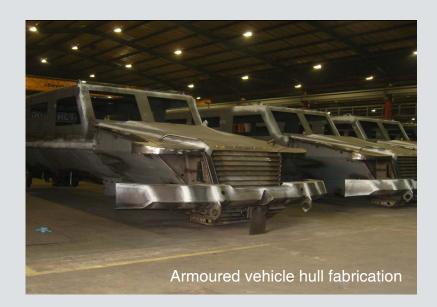

In addition, MTL operate from a 300,000 sq ft capacity factory in Rotherham, South Yorkshire, which more than doubles our overall manufacturing space. The partnership also increases our purchasing power and ability to handle larger metal cutting work. MTL Advanced specialise in manufacturing goods for the defence and aerospace industry, adding further expertise to our existing group services.

Sheffield

1 Manufacturing Site in South Yorkshire

- > Laser Cutting
- > Waterjet Cutting
- > Plasma Cutting & Large Profiling
- > Press Braking
- > Robotic Welding & Fabrication
- > CNC Machining
- > Armour Plate Manufacture

# **Approvals**

- > General Dynamics
- > Rheinmetall
- > Lockheed Martin
- > BAE Systems
- > Iveco Defence
- > Caterpillar
- > ST Kinetics
- > KMW
- > Rolls Royce
- > Bombardier SEAP
- > DSTL
- > QinetiQ