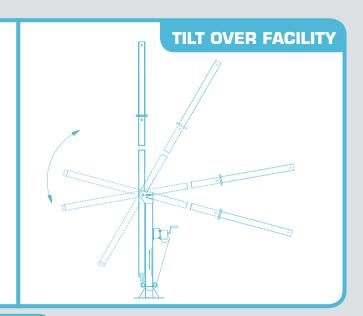

# **DESIGN FEATURES**

- Cost effective solution for achieving desired camera height.
- Modular construction makes this unit ideal for inaccessible areas.
- Stable structure for all camera types.
- Tilt over facility enables camera servicing at ground level by single engineer.
- Lockable access door is provided as standard.
- Transferable/removable winch unit ensures installations are secure and reduces installation cost.
- Hot dipped galvanised to ISO1461 for maximum protection against even the harshest environments.
- Fully concealed cable pathway.