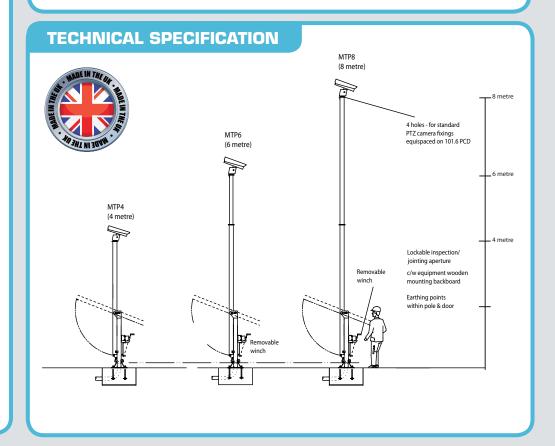

# **SPECIFICATIONS**

- Standard heights 4, 6, and 8 metres. Other heights available on request.
- Standard 101.6mm PCD fixing can be modified on request.
- Built in cable entry and exit points.
- Compatible with all WEC accessories.

# **MODEL REFERENCE**

MTP4MTP6MTP84 metre pole6 metre pole8 metre pole