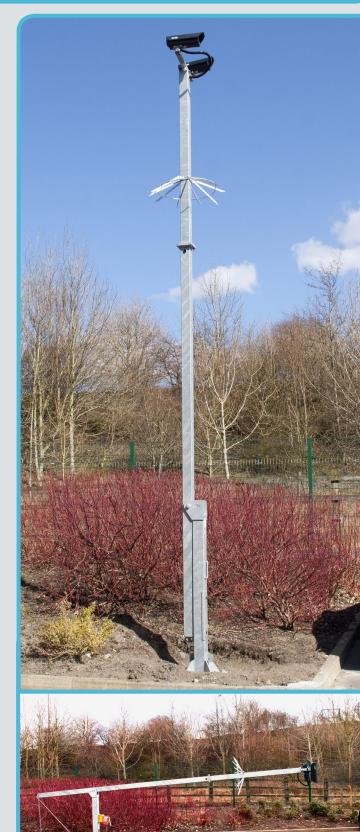

### **MTP FEATURES**

Provides stable structure for all camera types ensuring minimal camera movement, vital for evidential video capture.

Tilt over square sectional CCTV tower supplied in heights of 4, 6 and 8 metres. Supplied in sections for ease of shipping, handling and installation.

Ideal for restricted access locations as they can easily be transported from drop off point to final installation location.

Totally concealed cable management avoiding any risk of vandalism to the power or data cables.

Internal equipment mounting backboard complete with flush fitting door with twin compression locks for additional security.

Requires a removable winch unit to both install and maintain the tower, this also enables the operator to service the CCTV camera at ground level reducing the costs on multiple install personnel.