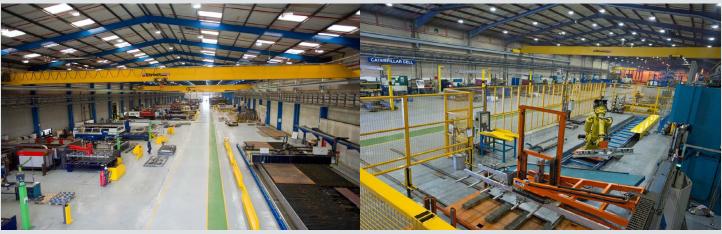

MTL Cutting Bay at our Rotherham based manufacturing plant housing a 20m x 3m capacity waterjet machine, 7 laser machines and 2 plasma cutters.

MTL Bending and Machining Bay, in Rotherham, accommodating press brakes with robotic handling systems and CNC milling and turning machines.

## **JOINT CAPACITY**