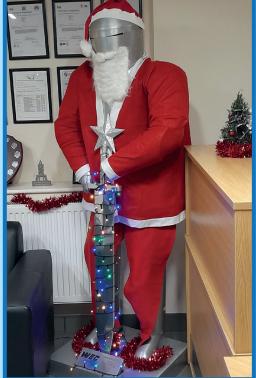

TE

FOR THE

BESTETREE



### WEC LASER

PLEASE SEND YOUR CHOICE To the marketing team by 4PM on Thursday 22ND december





TE

BESTERIE



### **5750**

PLEASE SEND YOUR CHOICE TO THE MARKETING TEAM BY 4PM ON THURSDAY 22ND DECEMBER





17

OTE

FOR THE

BESTEREE



### WEC ACADEMY

PLEASE SEND YOUR CHOICE TO THE MARKETING TEAM BY 4PM ON THURSDAY 22ND DECEMBER







FOR THE

BESTTREE

#### WEC MACHINING

**PLEASE SEND YOUR CHOICE** TO THE MARKETING TEAM BY 4PM ON **THURSDAY 22ND DECEMBER** 



*★2022★* 

**ENTRY #5** 



TE

BESTERREE





#### SPRINGVALE

PLEASE SEND YOUR CHOICE TO THE MARKETING TEAM BY 4PM ON THURSDAY 22ND DECEMBER





OTE

RESIGNEE



#### ZEN RECEPTION

PLEASE SEND YOUR CHOICE TO THE MARKETING TEAM BY 4PM ON THURSDAY 22ND DECEMBER





OTE

FOR THE

BESTERSE



#### MTL ADVANCED

PLEASE SEND YOUR CHOICE TO THE MARKETING TEAM BY 4PM ON THURSDAY 22ND DECEMBER



\*2022\*

OTE

BESTERREE

FOR THE



### HTA GROUP

PLEASE SEND YOUR CHOICE TO THE MARKETING TEAM BY 4PM ON THURSDAY 22ND DECEMBER



*★2022★* 

TE

BESTERIE



#### **SPECIAL PROJECTS**

PLEASE SEND YOUR CHOICE TO THE MARKETING TEAM BY 4PM ON THURSDAY 22ND DECEMBER