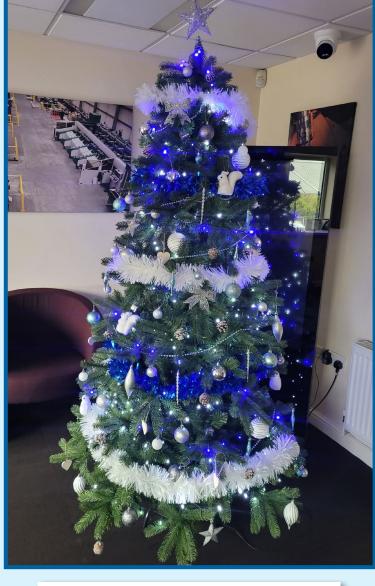

ENTRY #1

VOTE

FOR THE

**BEST TREE** 

#### WEC LASER

PLEASE SEND YOUR CHOICE TO THE MARKETING TEAM BY 4PM ON THURSDAY 21ST DECEMBER