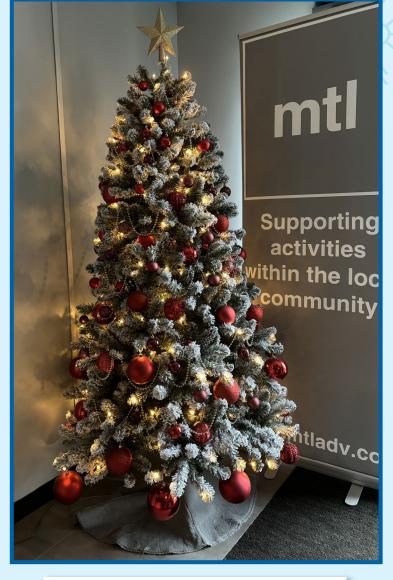

### **ZEN RECEPTION**

PLEASE SEND YOUR CHOICE TO THE MARKETING TEAM BY 4PM ON THURSDAY 21ST DECEMBER

ENTRY #7

VOTE

FOR THE

**BEST TREE** 

### MTL ADVANCED

PLEASE SEND YOUR CHOICE TO THE MARKETING TEAM BY 4PM ON THURSDAY 21ST DECEMBER