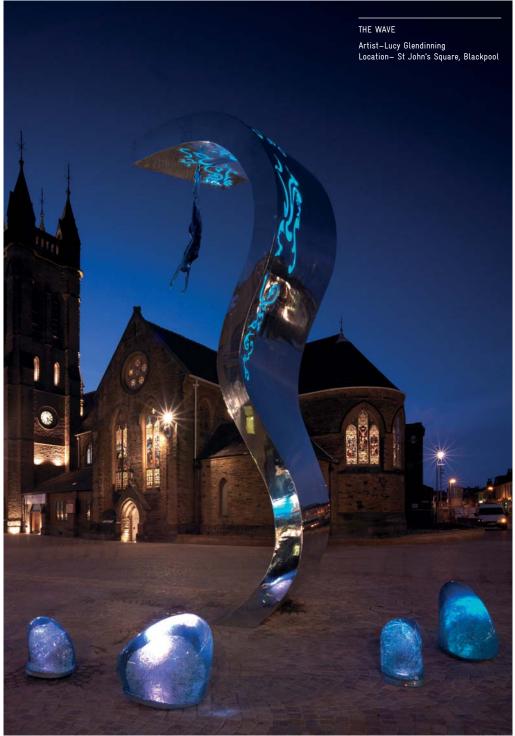

THE SWIRL

Artist-Maria Rosa Kramer
Location-Didcot Orchard Centre

SUN AND THE MOON Architect-Jephson Robb Location-Glasgow

TWO HEARTS Architect-Jephson Robb Location-Glasgow

MEADS REACH BRIDGE Architect—Niall McLaughlin Location—Temple Quay II, Bristol