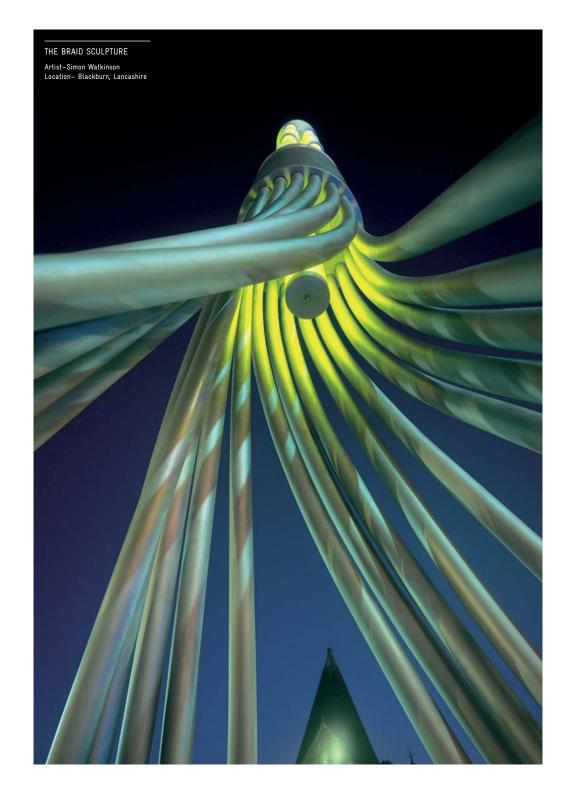

THE BRAID SCULPTURE

Artist-Simon Watkinson
Location- Blackburn, Lancashire

THE ABERTILLERY GATEWAY

Artist-Blaenau Gwent County Borough
Location-Ebbw Vale, Wales

IT'S AT THE POINT OF INSTALLATION WHEN OUR HARD WORK REACHES ITS CONCLUSION.