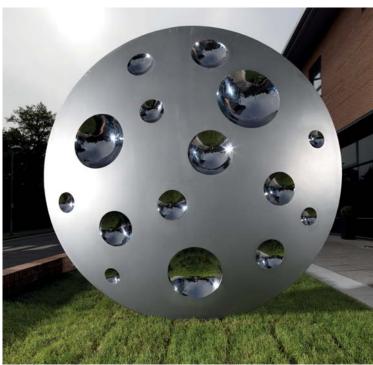

THE FINAL SITING OF THE FINISHED ARTICLE IN ITS PERMANENT HOME MARKS THE CULMINATION OF M-TEC'S ENERGIES AND IS LASTING TESTAMENT TO ITS ACHIEVEMENTS.

WORLD GLOBE SCULPTURE Client-Nigerian Government Location-Uyo, Nigeria