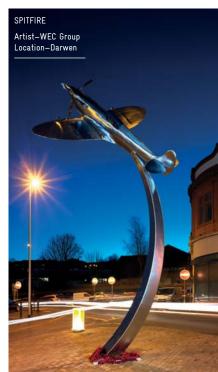

THE BRAID SCULPTURE

Artist-Simon Watkinson
Location- Blackburn, Lancashire

THE ABERTILLERY GATEWAY

Artist-Blaenau Gwent County Borough
Location-Ebbw Vale, Wales

IT'S AT THE POINT OF INSTALLATION WHEN OUR HARD WORK REACHES ITS CONCLUSION.