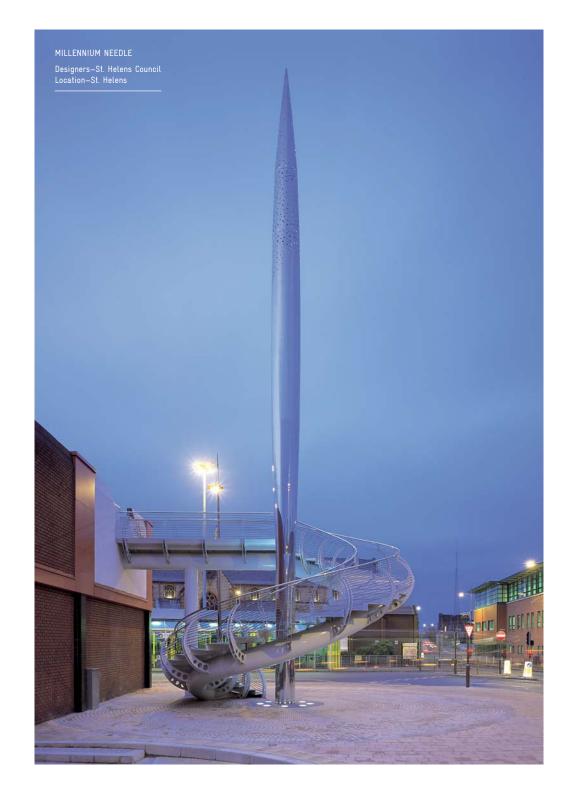

ation-Cambridge











THE BRAID SCULPTURE

Artist-Simon Watkinson
Location- Blackburn, Lancashire

















THE ABERTILLERY GATEWAY

Artist-Blaenau Gwent County Borough
Location-Ebbw Vale, Wales

IT'S AT THE POINT OF INSTALLATION WHEN OUR HARD WORK REACHES ITS CONCLUSION.

THE FINAL SITING OF THE FINISHED ARTICLE IN ITS PERMANENT HOME MARKS THE CULMINATION OF M-TEC'S ENERGIES AND IS LASTING TESTAMENT TO ITS ACHIEVEMENTS.



WORLD GLOBE SCULPTURE Client-Nigerian Government Location-Uyo, Nigeria















THE SWIRL

Artist-Maria Rosa Kramer
Location-Didcot Orchard Centre





SUN AND THE MOON Architect-Jephson Robb Location-Glasgow





TWO HEARTS Architect-Jephson Robb Location-Glasgow







MEADS REACH BRIDGE Architect—Niall McLaughlin Location—Temple Quay II, Bristol











CONCORDE NOSE SCULPTURE