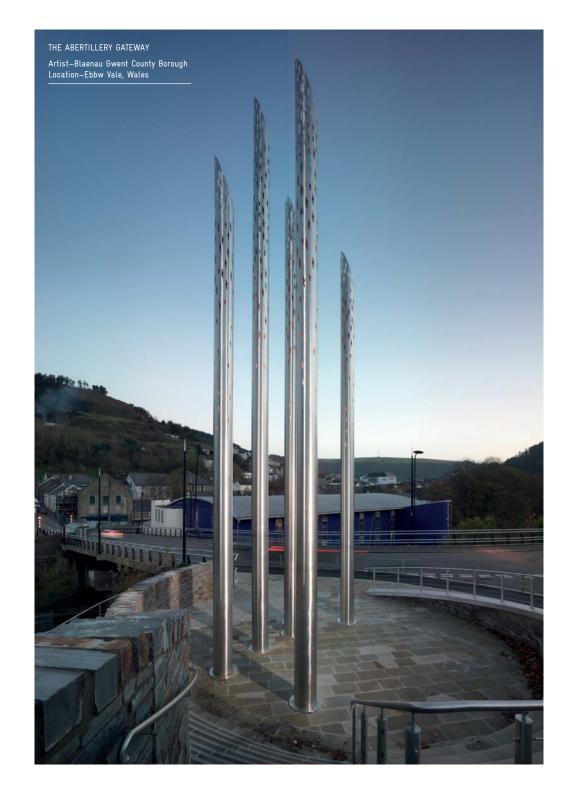

THE BRAID SCULPTURE

Artist-Simon Watkinson
Location- Blackburn, Lancashire

THE ABERTILLERY GATEWAY

Artist-Blaenau Gwent County Borough
Location-Ebbw Vale, Wales

IT'S AT THE POINT OF INSTALLATION WHEN OUR HARD WORK REACHES ITS CONCLUSION.