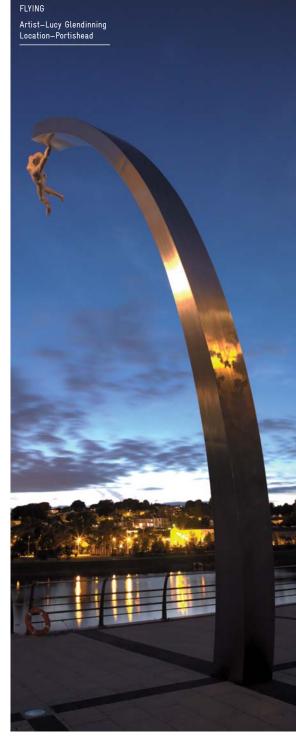

THE SWIRL

Artist-Maria Rosa Kramer
Location-Didcot Orchard Centre

SUN AND THE MOON Architect-Jephson Robb Location-Glasgow

TWO HEARTS Architect-Jephson Robb Location-Glasgow

MEADS REACH BRIDGE Architect—Niall McLaughlin Location—Temple Quay II, Bristol