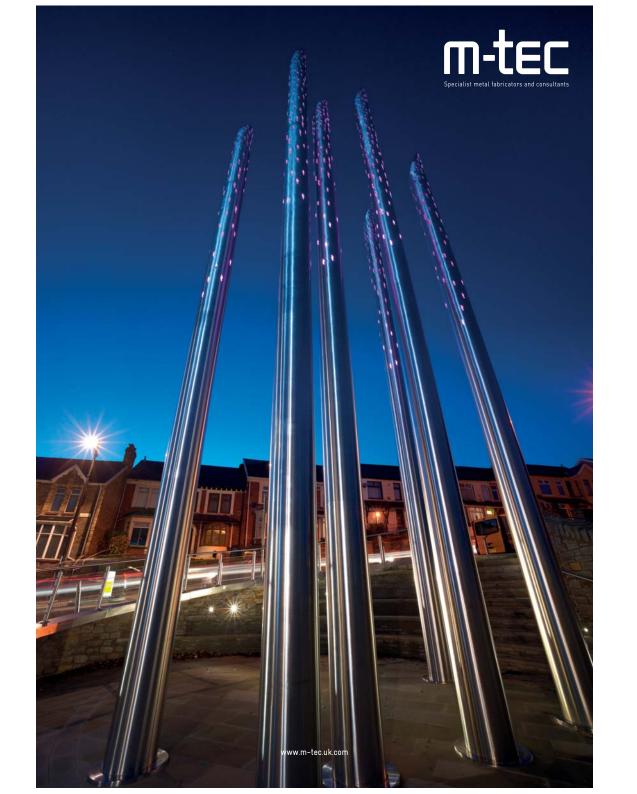

THE BRAID SCULPTURE

Artist-Simon Watkinson
Location- Blackburn, Lancashire

THE ABERTILLERY GATEWAY

Artist-Blaenau Gwent County Borough
Location-Ebbw Vale, Wales

IT'S AT THE POINT OF INSTALLATION WHEN OUR HARD WORK REACHES ITS CONCLUSION.