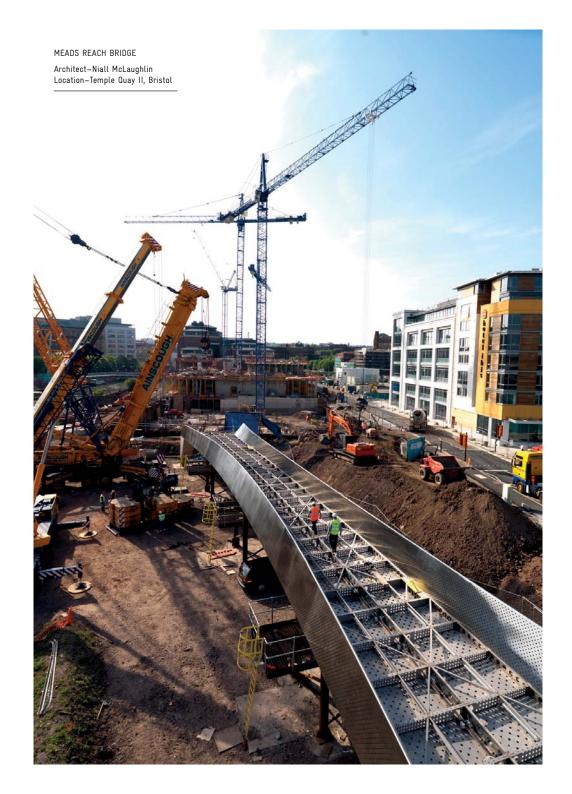

THE SWIRL

Artist-Maria Rosa Kramer
Location-Didcot Orchard Centre

SUN AND THE MOON Architect-Jephson Robb Location-Glasgow

TWO HEARTS Architect-Jephson Robb Location-Glasgow

MEADS REACH BRIDGE Architect—Niall McLaughlin Location—Temple Quay II, Bristol