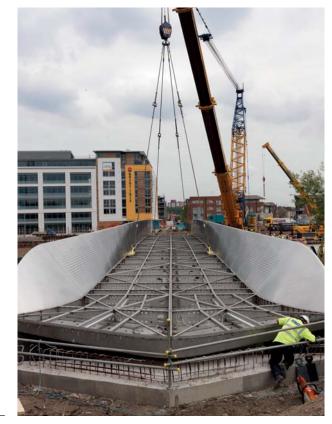

THE SWIRL

Artist-Maria Rosa Kramer
Location-Didcot Orchard Centre

SUN AND THE MOON Architect-Jephson Robb Location-Glasgow

TWO HEARTS Architect-Jephson Robb Location-Glasgow

MEADS REACH BRIDGE Architect—Niall McLaughlin Location—Temple Quay II, Bristol