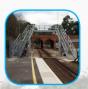

## **DESIGN - MANUFACTURE - INSTALLATION**

- Signal structures: 1-6 track gantries, cantilevers, straight posts
- Walkway bridges, cable bridges and LOC. platforms
- Site installations and site refurbishment: PTS trained team
- Form B and Category 2 structural calculation checks
- · All design, fabrication and installation undertaken in-house
- Working seven days a week on a two-shift system
- Broad client base