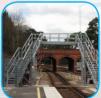

## **DESIGN - MANUFACTURE - INSTALLATION**

- · Signal structures: 1-6 track gantries, cantilevers, straight posts
- · Walkway bridges, cable bridges and LOC. platforms
- · Site installations and site refurbishment: PTS trained team
- Form B and Category 2 structural calculation checks
- · All design, fabrication and installation undertaken in-house
- · Working seven days a week on a two-shift system
- Broad client base