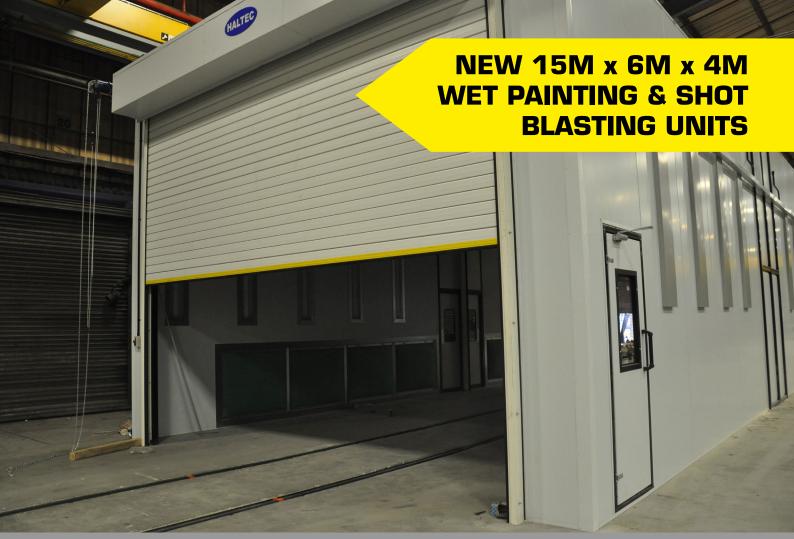

### Wet Painting & Shot Blasting Services

We provide wet painting, shot blasting and powder coating services to a range of industries including defence, rail, automotive, oil and gas, recycling and many more.

- > Ideal for large components
- > Safe protection against corrosion
- > Painting and drying in one room
- > Reduced energy costs