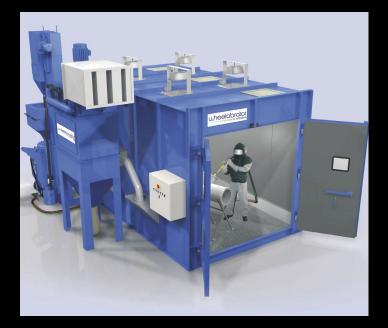

### Wet Painting & Shot Blasting Services

We provide wet painting, shot blasting and powder coating services to a range of industries including defence, rail, automotive, oil and gas, recycling and many more.

- > Ideal for large components
- > Safe protection against corrosion
- > Painting and drying in one room
- > Reduced energy costs